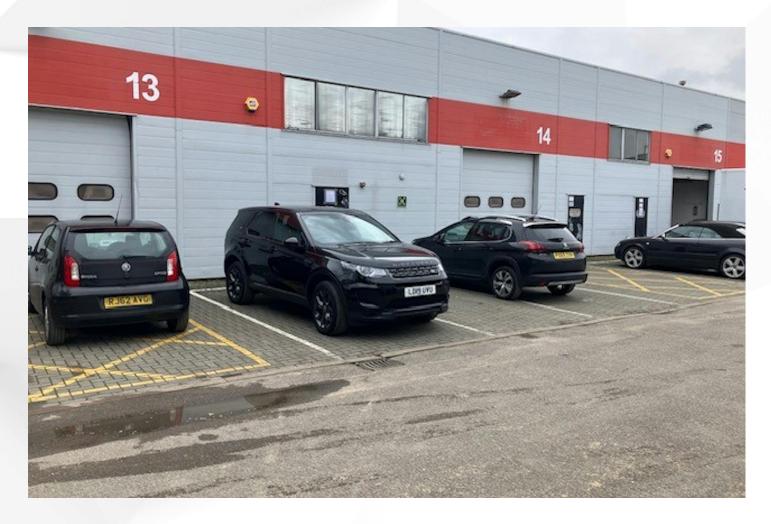

## Unit 13-15, Wintonlea, GU21 5EN

#### Description

Units 13-15 Wintonlea Industrial Estate, offers a high quality mid terraced, open plan warehouse, benefitting from furnished upper meeting and kitchens areas.

The unit has 3 roller shutter doors measuring 3.2m X 3.2m and 5m minimum eaves height.

There are 6 wide car parking spaces to the front of the unit, which subject to tenant use of the roller shutters provides further car parking provisions.