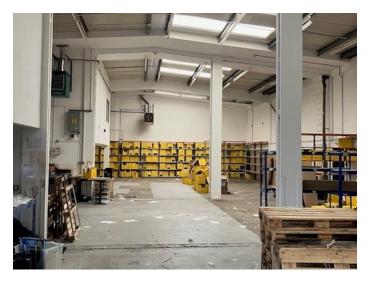

#### Description

Units 13-15 Wintonlea Industrial Estate, offers a high quality mid terraced, open plan warehouse, benefitting from furnished upper meeting and kitchens areas.

The unit has 3 roller shutter doors measuring 3.2m X 3.2m and 5m minimum eaves height.

#### Accommodation

The accommodation comprises the following areas:

| Name                            | sq ft | sq m   | Availability |
|---------------------------------|-------|--------|--------------|
| Ground - Ground floor warehouse | 4,249 | 394.75 | Available    |
| 1st - Kitchen                   | 170   | 15.79  | Available    |
| 1st - Kitchen/Office            | 328   | 30.47  | Available    |
| Total                           | 4,747 | 441.01 |              |