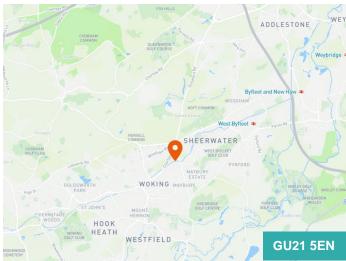

## Unit 13-15, Wintonlea, GU21 5EN

#### Location

Woking is located approximately 30 miles South West of central London and 6 miles north of Guildford Junction 11 of the M25 motorway is approximately 6 miles distant, providing easy access to the national motorway network and beyond.