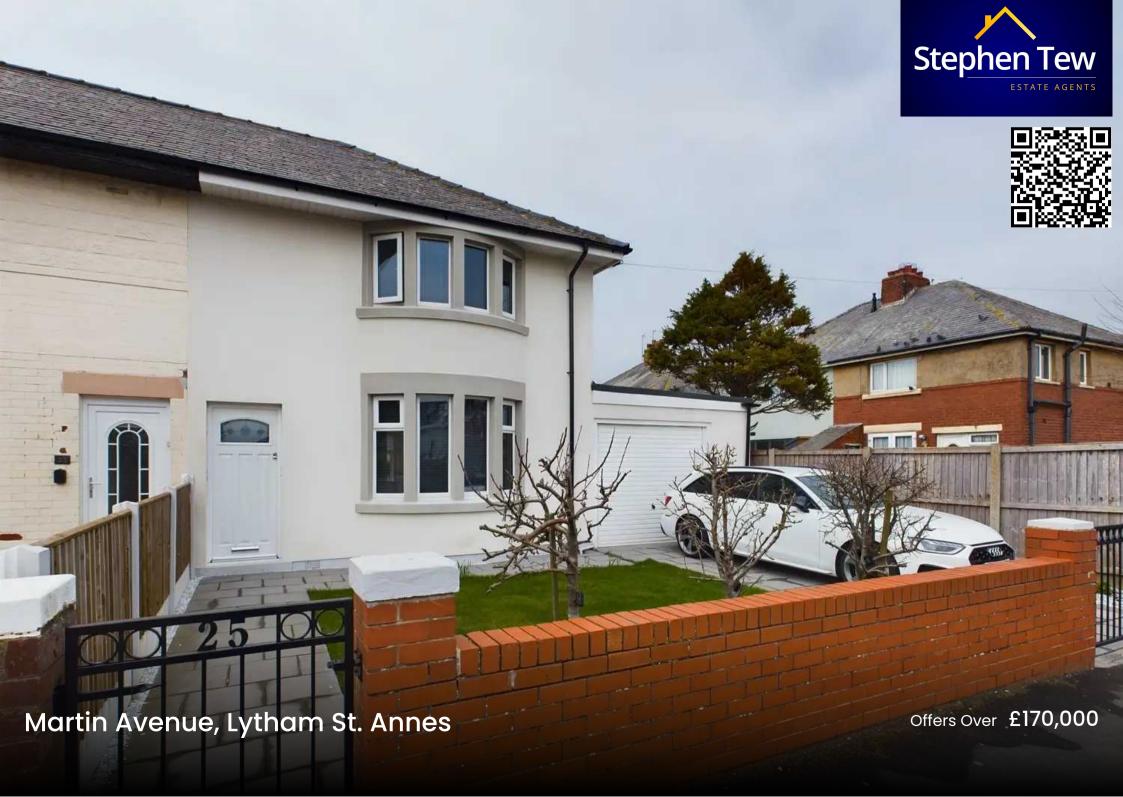

## **Martin Avenue**

## Lytham St. Annes

This stunning 3 Bedroom End Of Terrace property is nestled in a sought-after cul-de-sac in a thriving residential area, conveniently located close to amenities. The ground floor boasts an Entrance Hall, a welcoming Lounge, and an impressive Open Plan Kitchen/Diner complete with a modern fitted kitchen featuring an island and integrated appliances. Upstairs, you will find a spacious landing leading to 3 Bedrooms, 2 of which are equipped with fitted wardrobes. The property benefits from uPVC double glazing and gas central heating. The fully boarded loft provides ample storage space, complemented by a 2-year-old boiler still under warranty until 2025, situated in the garage.

Outside, the property features a front driveway, which leads to the garage. To the rear is an attractive north-facing enclosed garden with laid-to-lawn areas and a flagged patio, ideal for outdoor entertaining. Perfect for those who appreciate a balance of indoor comfort and outdoor tranquillity, this property offers an exceptional living environment for discerning buyers seeking a modern yet inviting family home.

#### FRONT GARDEN

Laid to lawn, flagged pathway and driveway leading up to the garage.