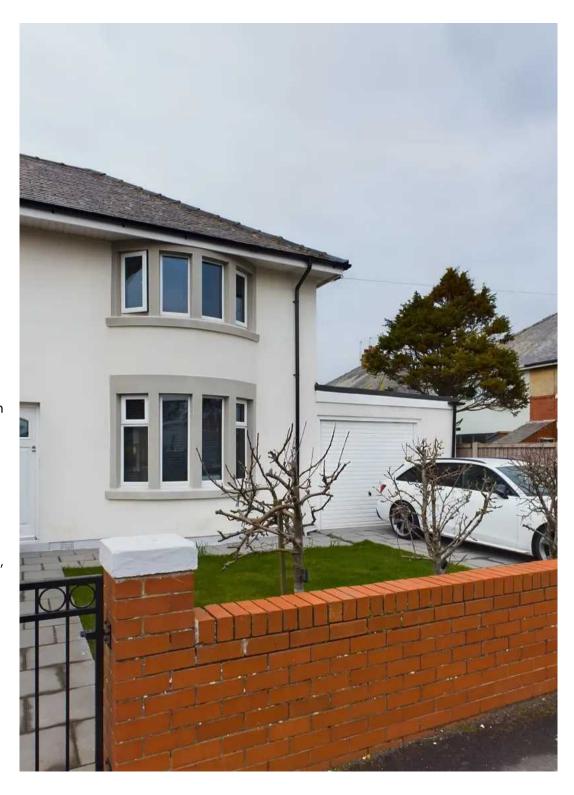

Outside, the property features a front driveway, which leads to the garage. To the rear is an attractive north-facing enclosed garden with laid-to-lawn areas and a flagged patio, ideal for outdoor entertaining. Perfect for those who appreciate a balance of indoor comfort and outdoor tranquillity, this property offers an exceptional living environment for discerning buyers seeking a modern yet inviting family home.

#### FRONT GARDEN

Laid to lawn, flagged pathway and driveway leading up to the garage.