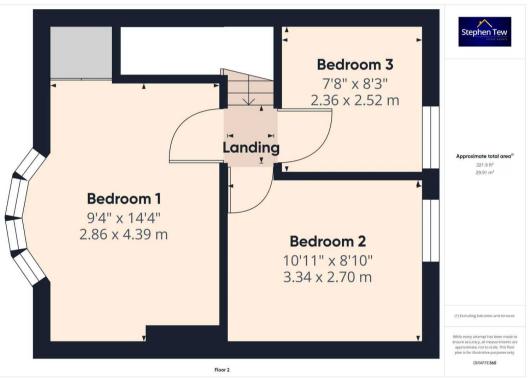

## Landing

2' 10" x 3' 5" (0.86m x 1.05m)

#### Bedroom 1

9' 5" x 14' 5" (2.86m x 4.39m)

#### Bedroom 2

10' 11" x 8' 10" (3.34m x 2.70m)

#### Bedroom 3

7' 9" x 8' 3" (2.36m x 2.52m)