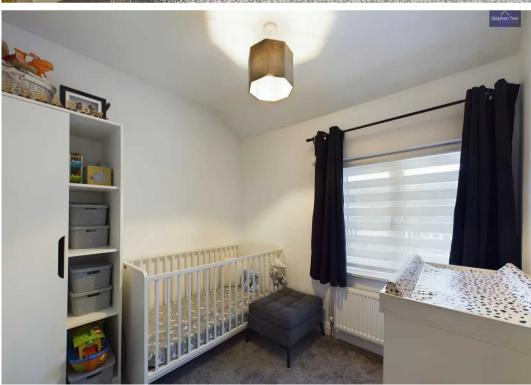

#### Bedroom 1

9' 5" x 14' 5" (2.86m x 4.39m)

#### Bedroom 2

10' 11" x 8' 10" (3.34m x 2.70m)

#### Bedroom 3

7' 9" x 8' 3" (2.36m x 2.52m)