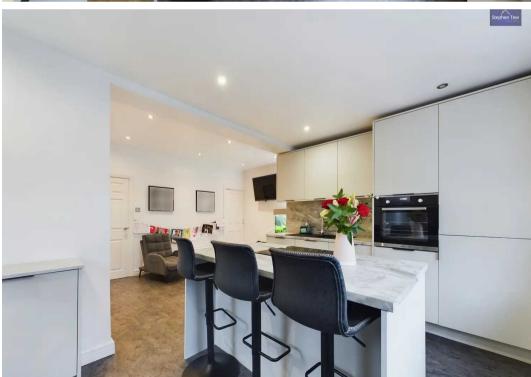

Diner, Bathroom to the Ground Floor
- Modern Fitted Kitchen with Island, Integrated Fridge, Freezer, Dishwasher, Oven, Electric Hob.
- Landing, 3 Bedrooms to the First Floor, 2 with Fitted Wardrobes
- uPVC Double Glazing, Gas Central Heating
- Garage, Driveway, North Facing Enclosed Garden
- Cul-de-sac, sought after residential area, close to amenities.
- Leasehold, no ground rent or service charges









## Entrance Hallway

2' 11" x 3' 3" (0.89m x 0.98m)

### Lounge

12' 7" x 14' 3" (3.84m x 4.35m)

## Kitchen/Diner

17' 9" x 14' 8" (5.40m x 4.46m)

#### Bathroom

7' 6" x 4' 5" (2.29m x 1.34m)

## Landing

2' 10" x 3' 5" (0.86m x 1.05m)

#### Bedroom 1

9' 5" x 14' 5" (2.86m x 4.39m)

#### Bedroom 2

10' 11" x 8' 10" (3.34m x 2.70m)

#### Bedroom 3

7' 9" x 8' 3" (2.36m x 2.52m)























#### FRONT GARDEN

Laid to lawn, flagged pathway and driveway leading up to the garage.

#### REAR GARDEN

North facing enclosed garden to the rear with laid to lawn and flagged patio area. Access to the garage.

#### GARAGE

Single Garage

#### OFF STREET

1 Parking Space

Driveway to the front.









# **Stephen Tew Estate Agents**

Stephen Tew Estate Agents, 132 Highfield Road - FY4 2HH

01253 401111

info@stephentew.co.uk

www.stephentew.co.uk