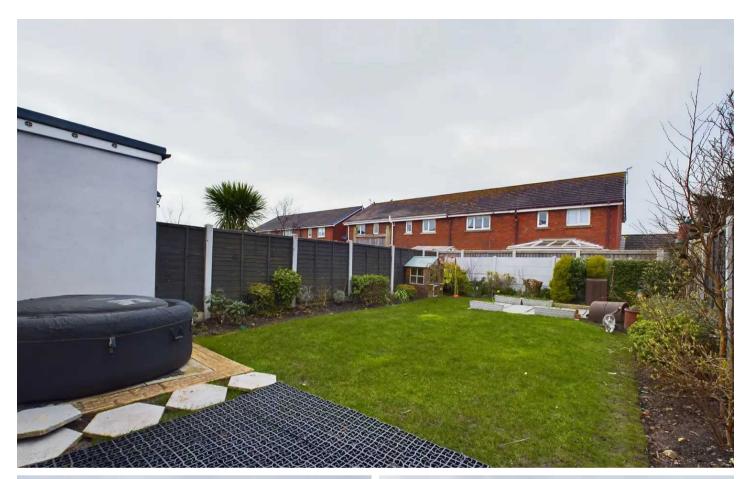

Outside, the property features a front driveway, which leads to the garage. To the rear is an attractive north-facing enclosed garden with laid-to-lawn areas and a flagged patio, ideal for outdoor entertaining. Perfect for those who appreciate a balance of indoor comfort and outdoor tranquillity, this property offers an exceptional living environment for discerning buyers seeking a modern yet inviting family home.

#### REAR GARDEN

North facing enclosed garden to the rear with laid to lawn and flagged patio area. Access to the garage.