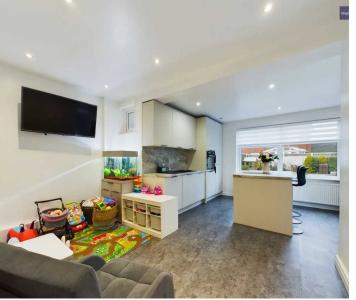

## Lytham St. Annes

This stunning 3 Bedroom End Of Terrace property is nestled in a sought-after cul-de-sac in a thriving residential area, conveniently located close to amenities. The ground floor boasts an Entrance Hall, a welcoming Lounge, and an impressive Open Plan Kitchen/Diner complete with a modern fitted kitchen featuring an island and integrated appliances. Upstairs, you will find a spacious landing leading to 3 Bedrooms, 2 of which are equipped with fitted wardrobes. The property benefits from uPVC double glazing and gas central heating. The fully boarded loft provides ample storage space, complemented by a 2-year-old boiler still under warranty until 2025, situated in the garage.

## Kitchen/Diner

17' 9" x 14' 8" (5.40m x 4.46m)