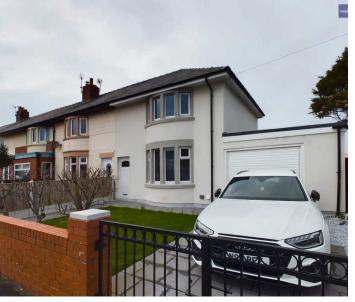

#### FRONT GARDEN

Laid to lawn, flagged pathway and driveway leading up to the garage.

#### OFF STREET

1 Parking Space

Driveway to the front.