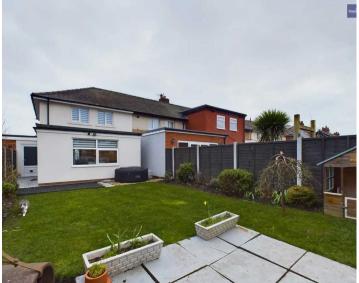

Outside, the property features a front driveway, which leads to the garage. To the rear is an attractive north-facing enclosed garden with laid-to-lawn areas and a flagged patio, ideal for outdoor entertaining. Perfect for those who appreciate a balance of indoor comfort and outdoor tranquillity, this property offers an exceptional living environment for discerning buyers seeking a modern yet inviting family home.

#### REAR GARDEN

North facing enclosed garden to the rear with laid to lawn and flagged patio area. Access to the garage.