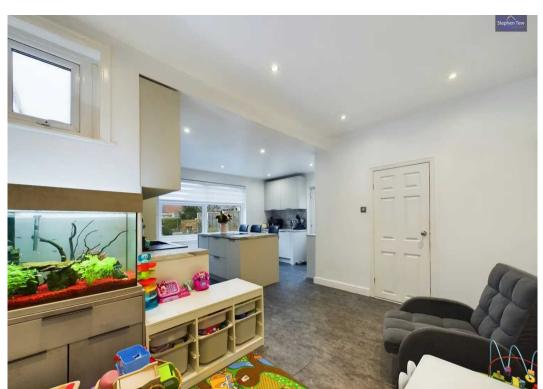

## Lytham St. Annes

This stunning 3 Bedroom End Of Terrace property is nestled in a sought-after cul-de-sac in a thriving residential area, conveniently located close to amenities. The ground floor boasts an Entrance Hall, a welcoming Lounge, and an impressive Open Plan Kitchen/Diner complete with a modern fitted kitchen featuring an island and integrated appliances. Upstairs, you will find a spacious landing leading to 3 Bedrooms, 2 of which are equipped with fitted wardrobes. The property benefits from uPVC double glazing and gas central heating. The fully boarded loft provides ample storage space, complemented by a 2-year-old boiler still under warranty until 2025, situated in the garage.

### Lounge

12' 7" x 14' 3" (3.84m x 4.35m)