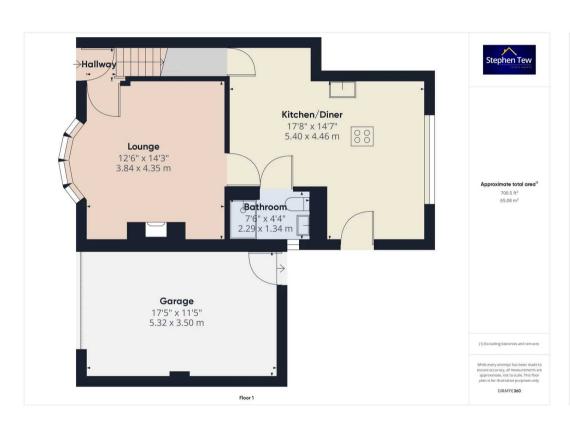

## Entrance Hallway

2' 11" x 3' 3" (0.89m x 0.98m)

### Lounge

12' 7" x 14' 3" (3.84m x 4.35m)

## Kitchen/Diner

17' 9" x 14' 8" (5.40m x 4.46m)

#### Bathroom

7' 6" x 4' 5" (2.29m x 1.34m)

#### GARAGE

Single Garage