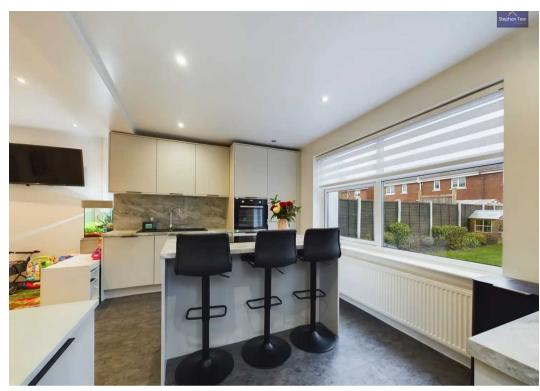

hen/Diner, Bathroom to the Ground Floor
- Modern Fitted Kitchen with Island, Integrated Fridge, Freezer, Dishwasher, Oven, Electric Hob.
- Landing, 3 Bedrooms to the First Floor, 2 with Fitted Wardrobes
- uPVC Double Glazing, Gas Central Heating
- Garage, Driveway, North Facing Enclosed Garden
- Cul-de-sac, sought after residential area, close to amenities.
- Leasehold, no ground rent or service charges









## Entrance Hallway

2' 11" x 3' 3" (0.89m x 0.98m)

### Lounge

12' 7" x 14' 3" (3.84m x 4.35m)

## Kitchen/Diner

17' 9" x 14' 8" (5.40m x 4.46m)

#### Bathroom

7' 6" x 4' 5" (2.29m x 1.34m)

## Landing

2' 10" x 3' 5" (0.86m x 1.05m)

#### Bedroom 1

9' 5" x 14' 5" (2.86m x 4.39m)

#### Bedroom 2

10' 11" x 8' 10" (3.34m x 2.70m)

#### Bedroom 3

7' 9" x 8' 3" (2.36m x 2.52m)























#### FRONT GARDEN

Laid to lawn, flagged pathway and driveway leading up to the garage.

#### REAR GARDEN

North facing enclosed garden to the rear with laid to lawn and flagged patio area. Access to the garage.

#### GARAGE

Single Garage

#### OFF STREET

1 Parking Space

Driveway to the front.









# **Stephen Tew Estate Agents**

Stephen Tew Estate Agents, 132 Highfield Road - FY4 2HH

01253 401111

info@stephentew.co.uk

www.stephentew.co.uk