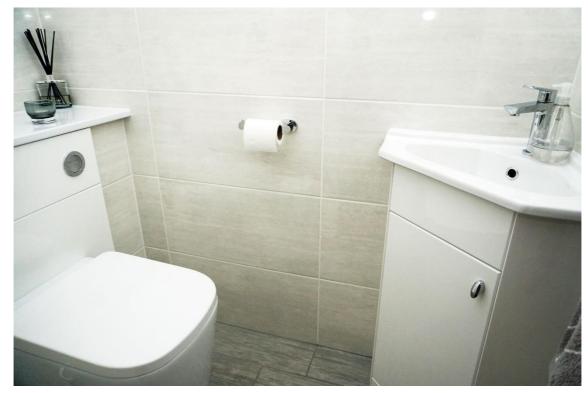

The stylish family bathroom has tiling to the walls and floor, and heated towel rail.

E.K. Business Park 14 Stroud Road East Kilbride G75 0YA

The En suite shower room has a shower enclosure with thermostatic shower, vanity storage, a heated towel rail and tiling to the walls and floor.