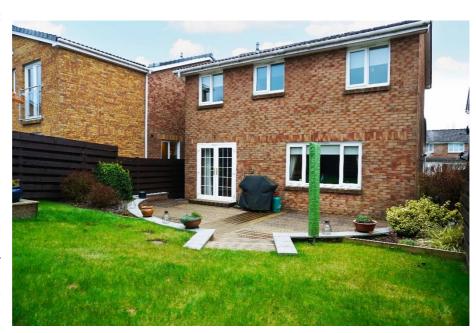

The front garden is laid to lawn with a mono-bloc driveway leading the integral with garage, electric charging point. The easily maintained rear garden is laid to lawn, has a timber decked patio area, is surrounded by timber

perimeter fencing, and further benefits from having a summerhouse with mains electricity.

E.K. Business Park 14 Stroud Road East Kilbride G75 0YA