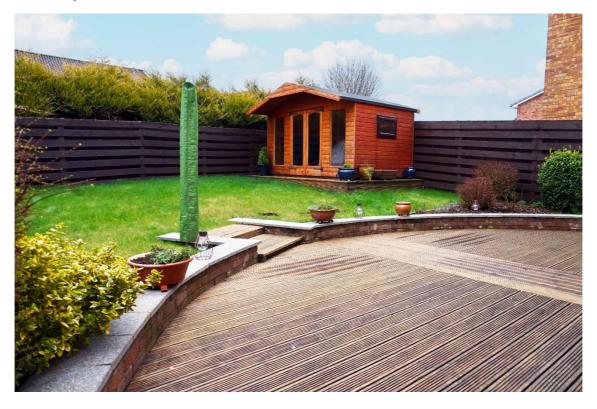

Landscaped rear garden with Summer House

Convenient for Train Station, Village, Town Centre & Kingsgate Retail Park

E.K. Business Park 14 Stroud Road East Kilbride G75 0YA

The front garden is laid to lawn with a mono-bloc driveway leading the integral with garage, electric charging point. The easily maintained rear garden is laid to lawn, has a timber decked patio area, is surrounded by timber

perimeter fencing, and further benefits from having a summerhouse with mains electricity.

E.K. Business Park 14 Stroud Road East Kilbride G75 0YA