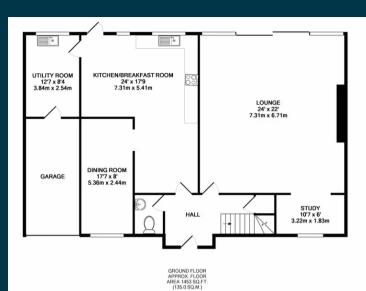

**EPC RATING D** 

COUNCIL TAX BAND G

Freehold

1ST FLOOR APPROX. FLOOR AREA 779 SQ.FT. (72.3 SQ.M.)

TOTAL APPROX. FLOOR AFEA 2232 SOLFT. (2073.50.M.) White every strength has hen made to enur the stocarcy of the fore jains contended them, measurements of doors, windows, comes and any other tiens are approximate and no responsibility is taken for any error, mission, or mis-stemmers. This pain is of is full strately opproached wigh and bud bud used as such to any prospective purchase. The services, systems and applicances shown have not been itseld and no puratime as the service with the service of the service