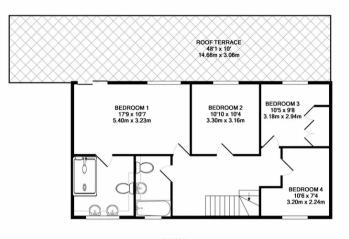

**EPC RATING D** 

COUNCIL TAX BAND G

Freehold

1ST FLOOR APPROX. FLOOR AREA 779 SQ.FT. (72.3 SQ.M.)

TOTAL APPROX. FLOOR AFEA 2232 SOLFT. (2073.50.M.) White every strength has hen made to enur the stocarcy of the fore jains contended them, measurements of doors, windows, comes and any other tiens are approximate and no responsibility is taken for any error, mission, or mis-stemmers. This pain is of is full strately opproached wigh and bud bud used as such to any prospective purchase. The services, systems and applicances shown have not been itseld and no puratime as the service with the service of the service