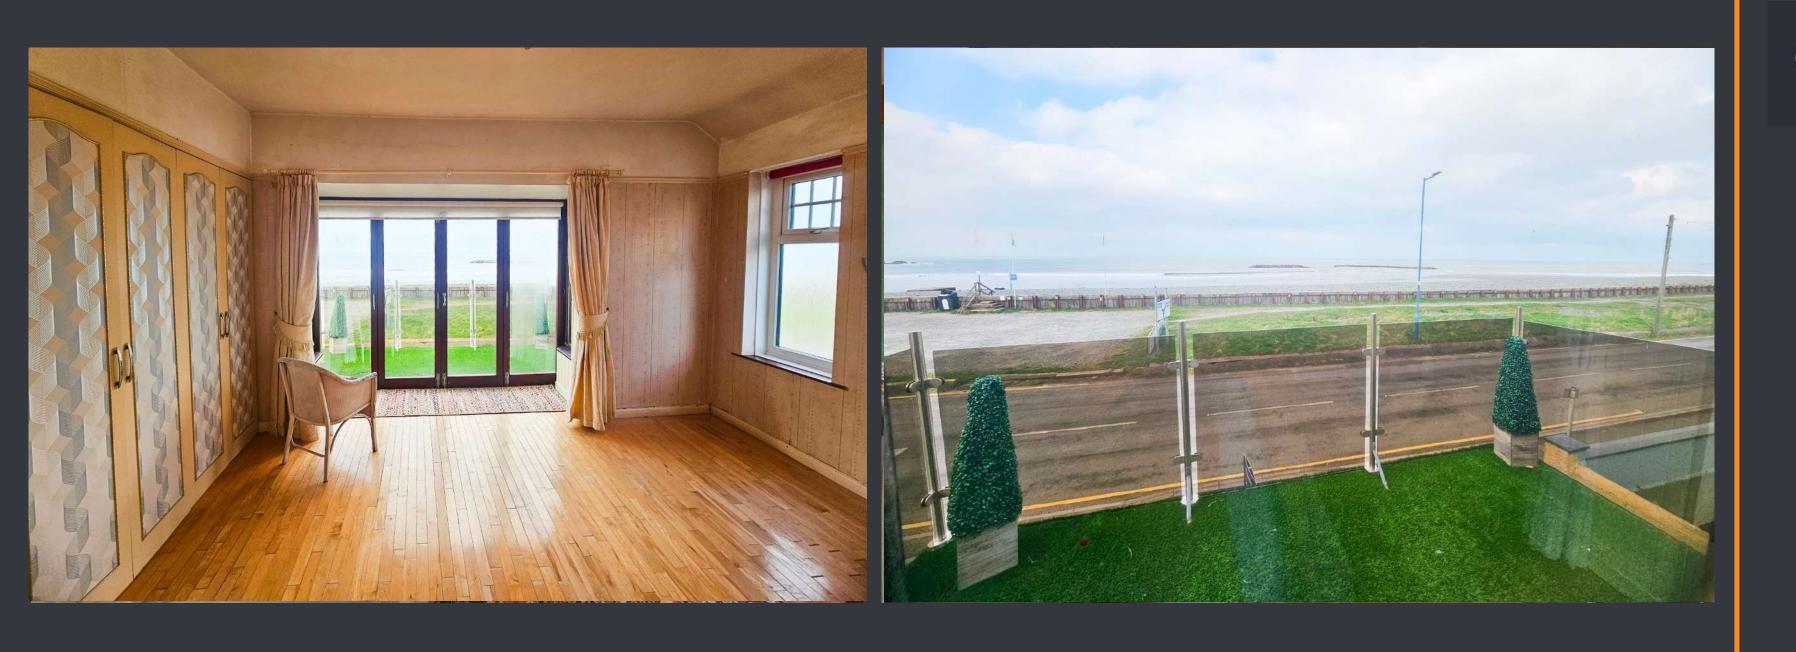

#### MASTER BEDROOM (4.80m x 3.77m)

The master bedroom features warm wooden flooring, ample built-in wardrobe space, a wall-mounted radiator, and a small double-glazed opaque white UPVC window. Beyond the large glass French doors lies a balcony with a transparent front, treating you to breathtaking sea views.

#### LOUNGE (4.80m x 3.77m)

The lounge features an open fireplace in the centre of the room with surround, wooden flooring, picture rails, a large window overlooking the front elevation, and a small double-glazed white UPVC opaque window on the side, all complemented by breathtaking sea views.