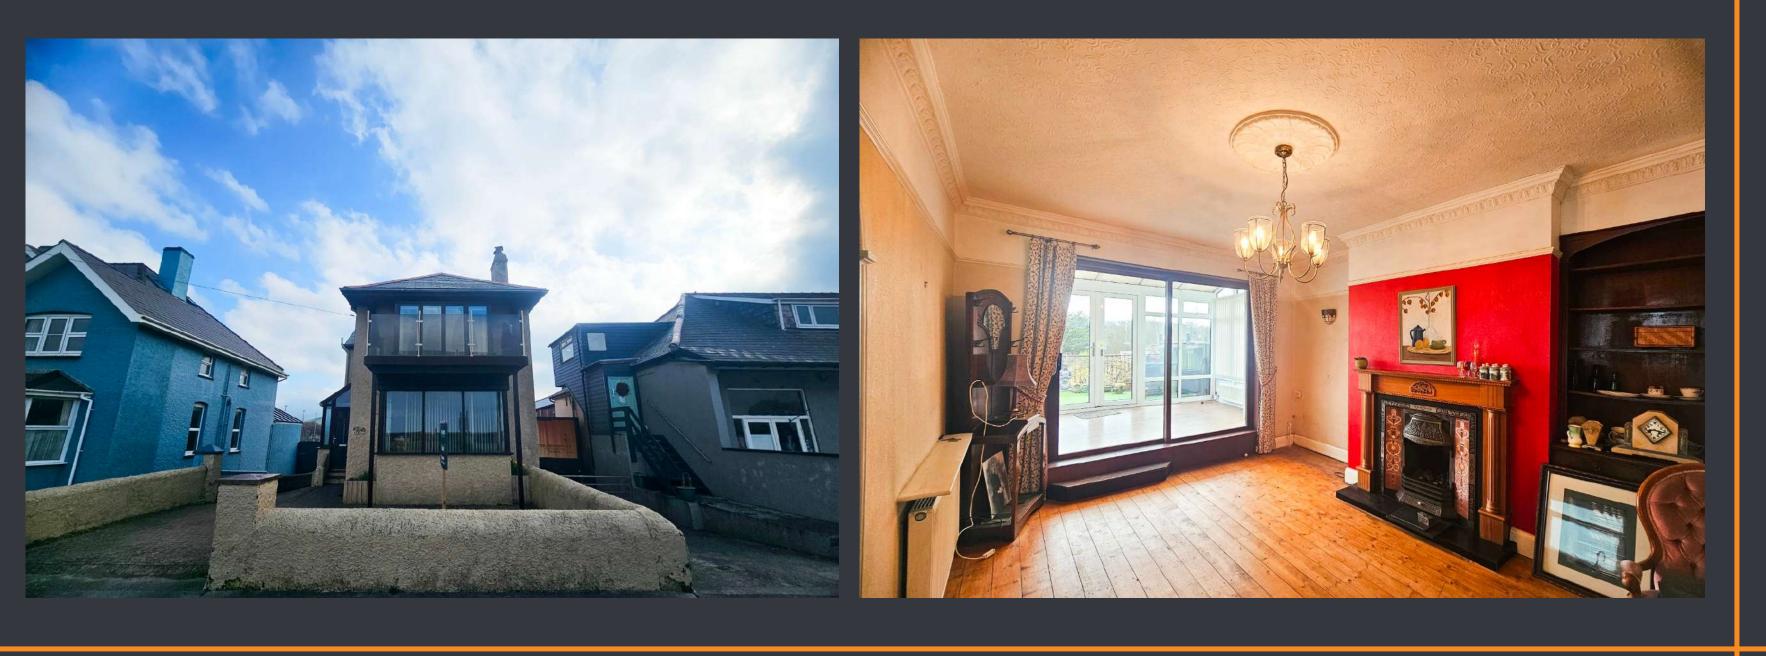

#### DINING ROOM (4.51m x 4.00m)

The spacious dining room welcomes you featuring an electric fireplace with a surround as the centrepiece, complemented by warm wooden flooring and conveniently placed power points. Original picture rails add a touch of character to the room, while large glass patio doors to the rear flood the space with natural light and lead into the conservatory. Access to the kitchen from the lounge enhances the functional flow of this inviting living space.

#### CONSERVATORY (4.30m X 2.64m)

The bright and airy conservatory features a polycarbonate roof, warm wooden flooring, and white double-glazed UPVC windows that wrap around, offering panoramic views of the rear garden, while French doors lead you to the rear garden balcony that has great views of the Cambrian Mountains and beyond.

#### MASTER BEDROOM (4.80m x 3.77m)

The master bedroom features warm wooden flooring, ample built-in wardrobe space, a wall-mounted radiator, and a small double-glazed opaque white UPVC window. Beyond the large glass French doors lies a balcony with a transparent front, treating you to breathtaking sea views.