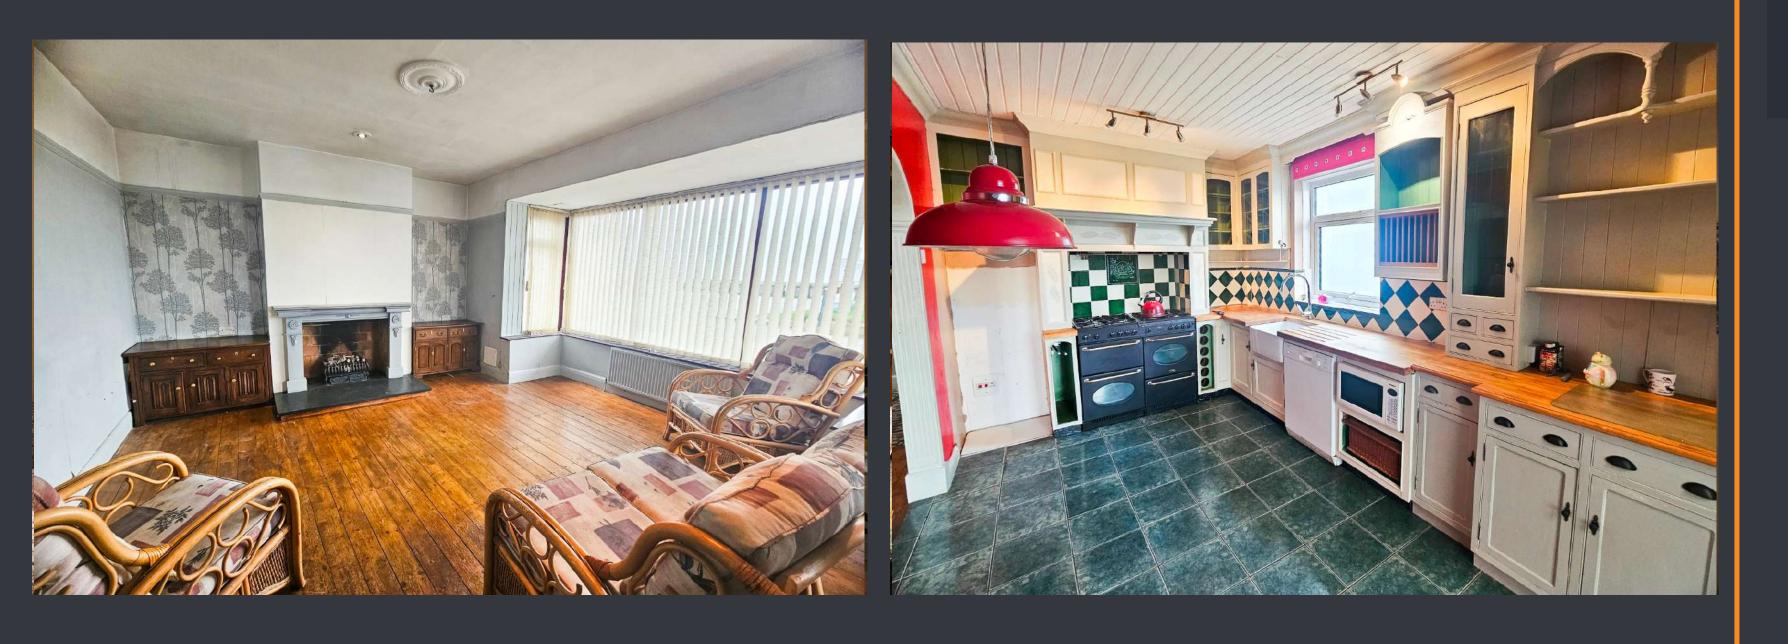

#### LOUNGE (4.80m x 3.77m)

The lounge features an open fireplace in the centre of the room with surround, wooden flooring, picture rails, a large window overlooking the front elevation, and a small double-glazed white UPVC opaque window on the side, all complemented by breathtaking sea views.

#### KITCHEN (4.51m x 2.53m)

Accessible through an archway, the kitchen boasts tiled flooring, green and white ceramic tiles, featuring practical white wooden base and eye-level units, White butler sink, plumbing for a dishwasher and an 8-ring gas cooker. Double glazed white UPVC opaque window to the side elevation and a sleek white glass-panelled door leading to steps that seamlessly connect the space to the garden outdoors.