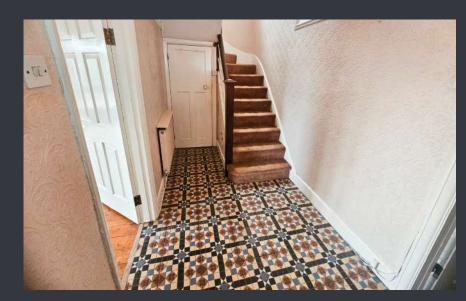

#### PORCH

The property features a welcoming porch with Victorian-style flooring, complemented by White UPVC double-glazed opaque windows on the side elevation, guiding you to the front door and into the hallway.

#### HALLWAY

The spacious hallway boasts Victorian-styled flooring, with a staircase leading to the first floor, a convenient door providing access to the downstairs WC, and additional doors leading too;