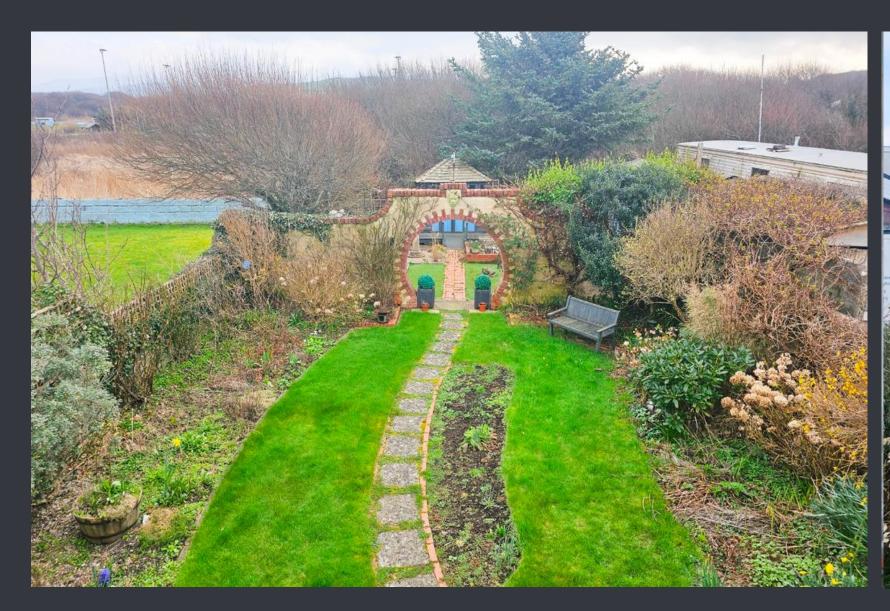

#### **GARDEN**

Spacious Rear Garden with Mature Shrubs, Expansive Grass Area, Wooden Bridge, and Charming Outhouse.