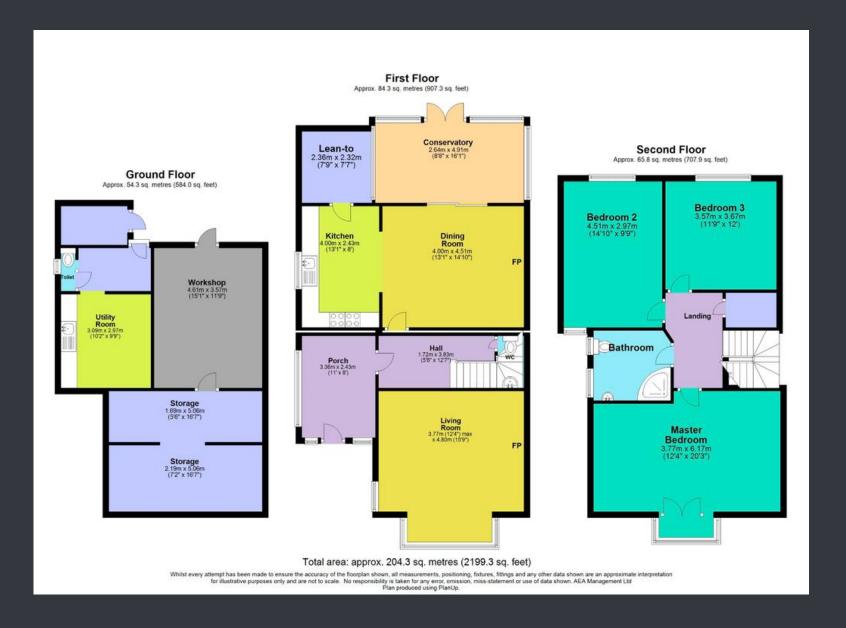

#### **ENTRANCE**

Property is entered through a wooden UPVC door that leads you into the porch.

### **PORCH**

The property features a welcoming porch with Victorian-style flooring, complemented by White UPVC double-glazed opaque windows on the side elevation, guiding you to the front door and into the hallway.

#### **HALLWAY**

The spacious hallway boasts Victorian-styled flooring, with a staircase leading to the first floor, a convenient door providing access to the downstairs WC, and additional doors leading too;

#### **DINING ROOM (4.51m x 4.00m)**

The spacious dining room welcomes you featuring an electric fireplace with a surround as the centrepiece, complemented by warm wooden flooring and conveniently placed power points. Original picture rails add a touch of character to the room, while large glass patio doors to the rear flood the space with natural light and lead into the conservatory. Access to the kitchen from the lounge enhances the functional flow of this inviting living space.

#### CONSERVATORY (4.30m X 2.64m)

The bright and airy conservatory features a polycarbonate roof, warm wooden flooring, and white double-glazed UPVC windows that wrap around, offering panoramic views of the rear garden, while French doors lead you to the rear garden balcony that has great views of the Cambrian Mountains and beyond.

### **KITCHEN (4.51m x 2.53m)**

Accessible through an archway, the kitchen boasts tiled flooring, green and white ceramic tiles, featuring practical white wooden base and eye-level units, White butler sink, plumbing for a dishwasher and an 8-ring gas cooker. Double glazed white UPVC opaque window to the side elevation and a sleek white glass-panelled door leading to steps that seamlessly connect the space to the garden outdoors.

### **LOUNGE (4.80m x 3.77m)**

The lounge features an open fireplace in the centre of the room with surround, wooden flooring, picture rails, a large window overlooking the front elevation, and a small double-glazed white UPVC opaque window on the side, all complemented by breathtaking sea views.

#### **GROUND FLOOR W.C**

The ground floor W.C. offers essential comfort with its white W.C., matching hand wash basin, and a mirror with a gentle light above.

#### **LANDING**

The landing is graced by a beautiful glass-stained window, casting a spectrum of colours across the space, with doors leading to;

Cambrian Chambers
Terrace Road
Aberystwyth
Ceredigion
SY23 1NY

#### **BATHROOM (2.27m x 2.00m)**

The bathroom features grey marble wall panelling, black floor tiles, and a soft glow from two double glazed white UPVC opaque windows on the side elevation. The bathroom features a walk-in electric shower, a low flush w.c and a white hand wash basin with mixer tap, nestled in a vanity unit beneath a well-placed mirror and a stylish electric towel radiator.

### MASTER BEDROOM (4.80m x 3.77m)

The master bedroom features warm wooden flooring, ample built-in wardrobe space, a wall-mounted radiator, and a small double-glazed opaque white UPVC window. Beyond the large glass French doors lies a balcony with a transparent front, treating you to breathtaking sea views.

## **BEDROOM TWO (4.51m x 2.97m)**

The second bedroom benefits from warm wooden flooring, convenient built-in wardrobe and cupboard space, a wall-mounted radiator, and a large double-glazed white UPVC window to the rear elevation, providing picturesque views of the garden and the distant Cambrian Mountains. Additionally, a small double-glazed white UPVC window to the front elevation offers charming sea views.

### BEDROOM THREE (3.67m x 3.57m)

Featuring built-in wardrobes and cupboards, warm wooden flooring, and a large double-glazed white UPVC window offering outstanding views of the serene rear garden and the distant Cambrian mountains.

### **ADDITIONAL FEATURES**

The property also benefits from a basement with workshop, utility and W.C underneath the property providing an excellent space for storage.