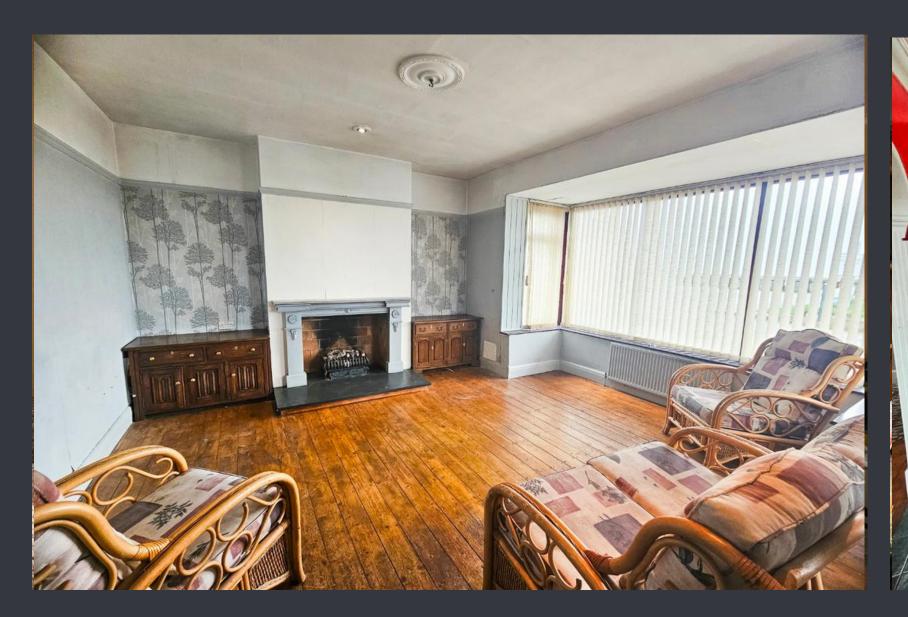

### **LOUNGE (4.80m x 3.77m)**

The lounge features an open fireplace in the centre of the room with surround, wooden flooring, picture rails, a large window overlooking the front elevation, and a small double-glazed white UPVC opaque window on the side, all complemented by breathtaking sea views.