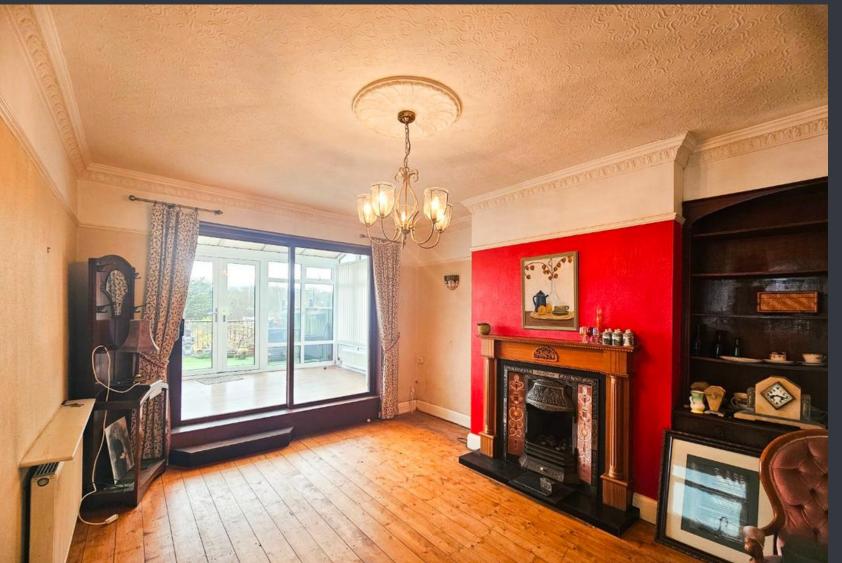

#### **DINING ROOM (4.51m x 4.00m)**

The spacious dining room welcomes you featuring an electric fireplace with a surround as the centrepiece, complemented by warm wooden flooring and conveniently placed power points. Original picture rails add a touch of character to the room, while large glass patio doors to the rear flood the space with natural light and lead into the conservatory. Access to the kitchen from the lounge enhances the functional flow of this inviting living space.