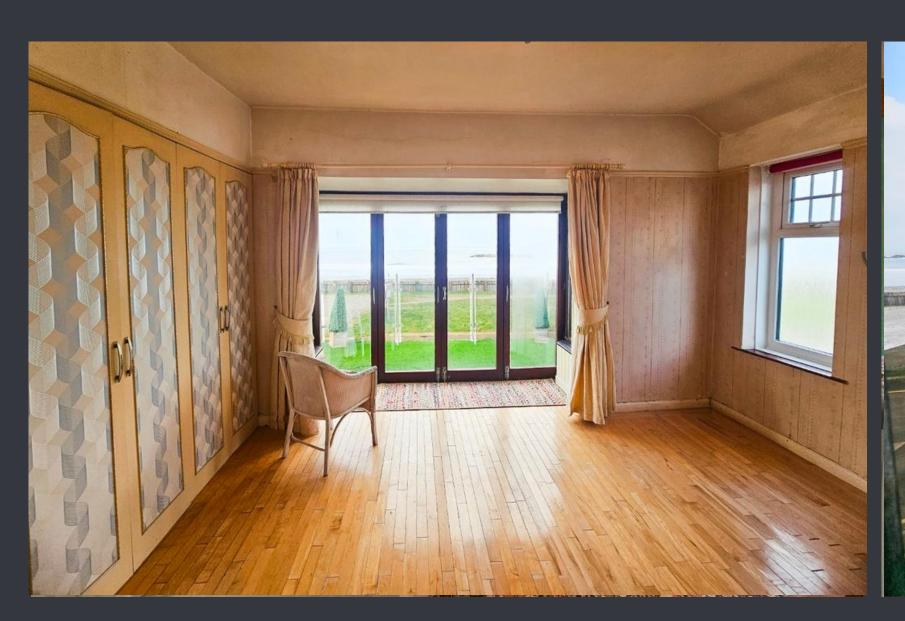

### MASTER BEDROOM (4.80m x 3.77m)

The master bedroom features warm wooden flooring, ample built-in wardrobe space, a wall-mounted radiator, and a small double-glazed opaque white UPVC window. Beyond the large glass French doors lies a balcony with a transparent front, treating you to breathtaking sea views.