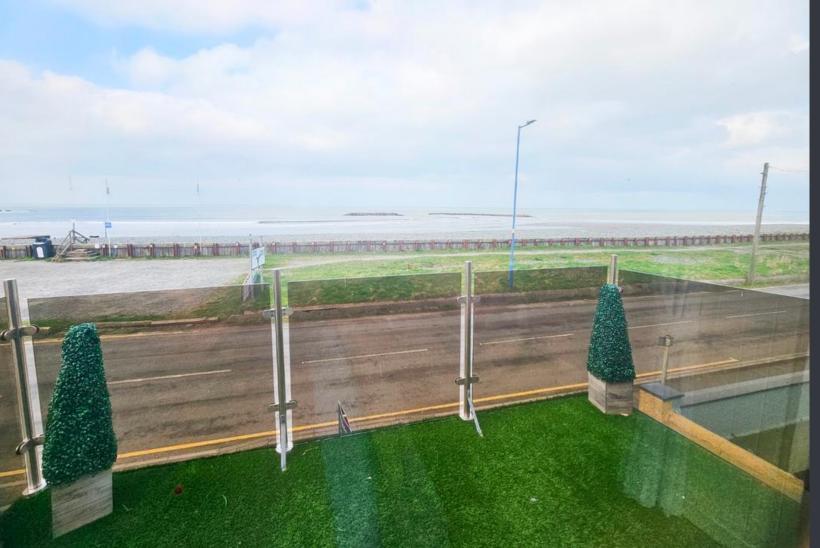

#### CONSERVATORY (4.30m X 2.64m)

The bright and airy conservatory features a polycarbonate roof, warm wooden flooring, and white double-glazed UPVC windows that wrap around, offering panoramic views of the rear garden, while French doors lead you to the rear garden balcony that has great views of the Cambrian Mountains and beyond.

### **LOUNGE (4.80m x 3.77m)**

The lounge features an open fireplace in the centre of the room with surround, wooden flooring, picture rails, a large window overlooking the front elevation, and a small double-glazed white UPVC opaque window on the side, all complemented by breathtaking sea views.