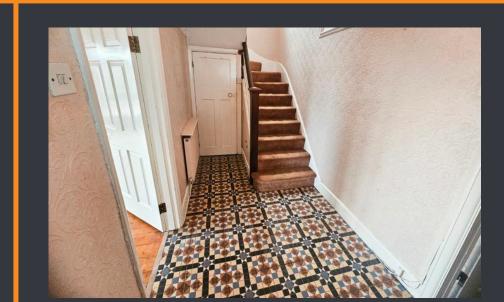

### **PORCH**

The property features a welcoming porch with Victorian-style flooring, complemented by White UPVC double-glazed opaque windows on the side elevation, guiding you to the front door and into the hallway.

#### **HALLWAY**

The spacious hallway boasts Victorian-styled flooring, with a staircase leading to the first floor, a convenient door providing access to the downstairs WC, and additional doors leading too;