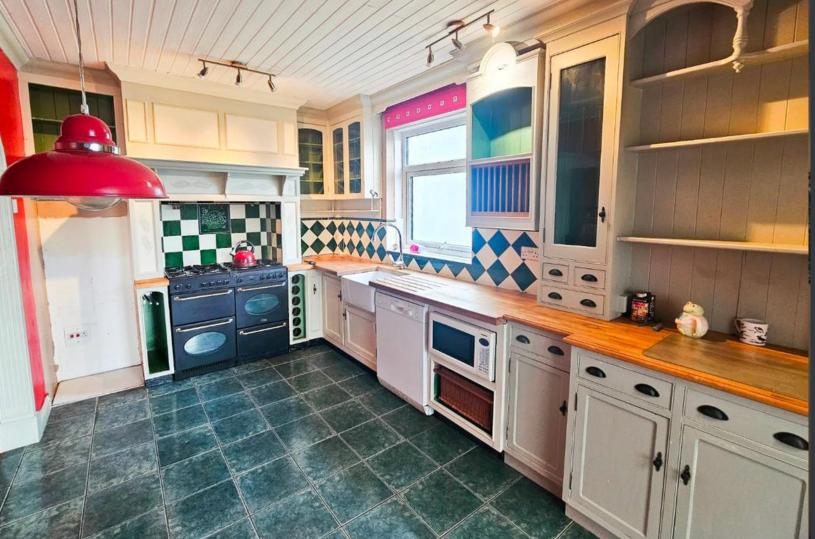

### **KITCHEN (4.51m x 2.53m)**

Accessible through an archway, the kitchen boasts tiled flooring, green and white ceramic tiles, featuring practical white wooden base and eye-level units, White butler sink, plumbing for a dishwasher and an 8-ring gas cooker. Double glazed white UPVC opaque window to the side elevation and a sleek white glass-panelled door leading to steps that seamlessly connect the space to the garden outdoors.