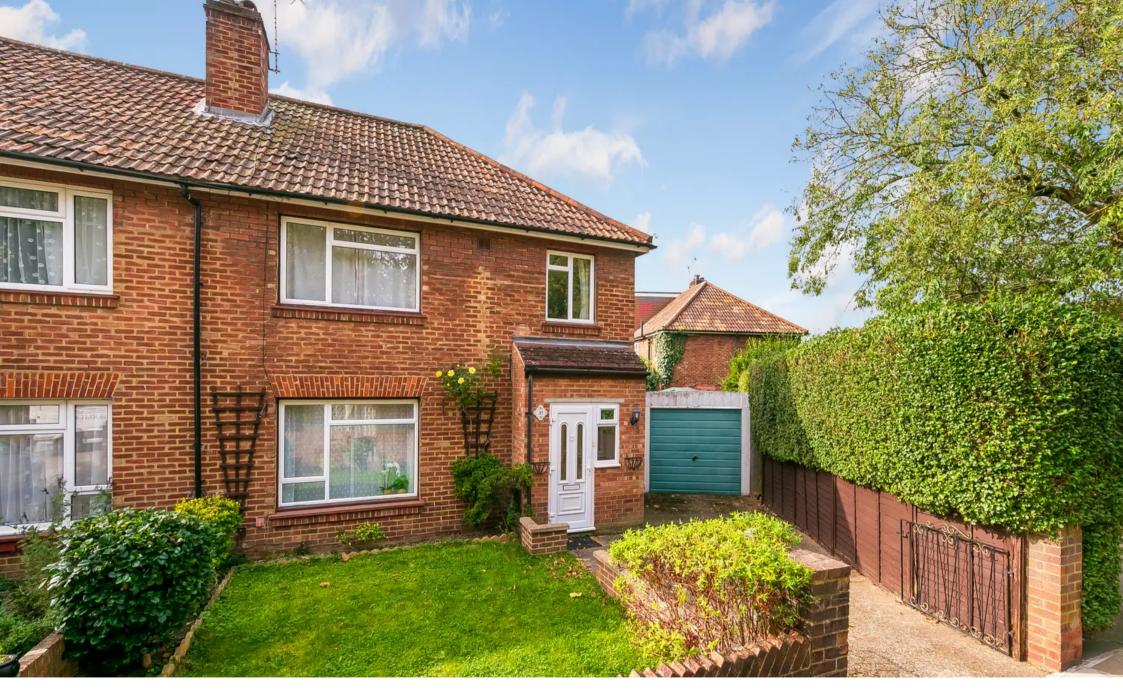

37 Craig Road, Richmond £2,800 pcm

## 37 Craig Road

Richmond, Richmond

Charming 3-bed end of terrace house with parking, kitchen, reception room leading to a lovely garden. Upstairs offers 2 double bedrooms, a single bedroom, shower room & WC. Outdoor space features lawn and patio area. Ideal family home with convenient location. Council Tax band: D

## Richmond, Richmond

- THREE BEDROOM END OF TERRACE HOUSE with parking
- A corner plot ideally located for schools, local shops and good transport links to both Richmond and Kingston town centres.
- Entrance porch leading through to hallway und undertairs storage.
- Modern fitted kitchen with appliances
- Through reception room with double doors opening out to garden.
- On the first floor are two double bedrooms with built-in cupboards and good size single with built-in wardrobe.
- Shower room and separate WC.
- Garden mainly laid to lawn with Shrub borders and patio.
- Two brick built storage sheds with off road parking to the front.
- The garage shown to the right of the house is NOT included in the tenancy