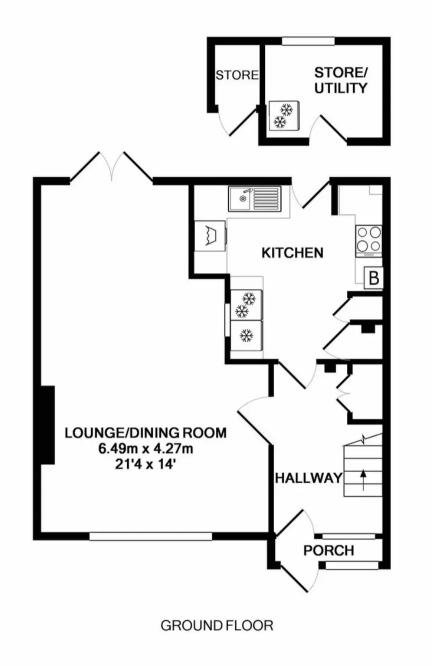

Tenure: Freehold

EPC Energy Efficiency Rating: D

EPC Environmental Impact Rating: D

**1ST FLOOR** 

Whilst every attempt has been made to ensure the accuracy of the floor plan contained here, measurements of doors, windows, rooms and any other items are approximate and no responsibility is taken for any error, omission, or mis-statement. This plan is for illustrative purposes only and should be used as such by any prospective purchaser. The services, systems and appliances shown have not been tested and no guarantee as to their operability or efficiency can be given Made with Metropix ©2018