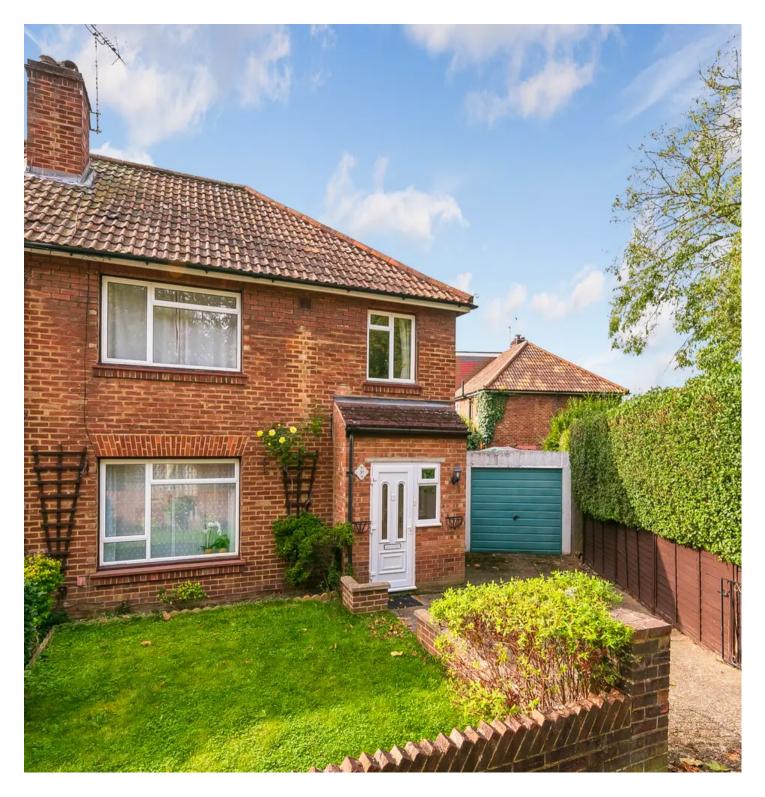

37 Craig Road, Richmond £2,800 pcm

## 37 Craig Road

Richmond, Richmond

Charming 3-bed end of terrace house with parking, kitchen, reception room leading to a lovely garden. Upstairs offers 2 double bedrooms, a single bedroom, shower room & WC. Outdoor space features lawn and patio area. Ideal family home with convenient location. Council Tax band: D

## Richmond, Richmond

- THREE BEDROOM END OF TERRACE HOUSE with parking
- A corner plot ideally located for schools, local shops and good transport links to both Richmond and Kingston town centres.
- Entrance porch leading through to hallway und undertairs storage.
- Modern fitted kitchen with appliances
- Through reception room with double doors opening out to garden.
- On the first floor are two double bedrooms with built-in cupboards and good size single with built-in wardrobe.
- Shower room and separate WC.
- Garden mainly laid to lawn with Shrub borders and patio.
- Two brick built storage sheds with off road parking to the front.
- The garage shown to the right of the house is NOT included in the tenancy