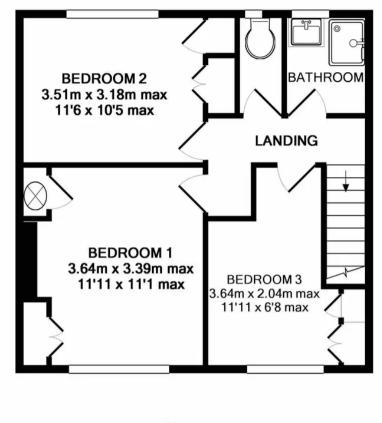

Tenure: Freehold

EPC Energy Efficiency Rating: D

EPC Environmental Impact Rating: D

**1ST FLOOR** 

Whilst every attempt has been made to ensure the accuracy of the floor plan contained here, measurements of doors, windows, rooms and any other items are approximate and no responsibility is taken for any error, omission, or mis-statement. This plan is for illustrative purposes only and should be used as such by any prospective purchaser. The services, systems and appliances shown have not been tested and no guarantee as to their operability or efficiency can be given Made with Metropix ©2018