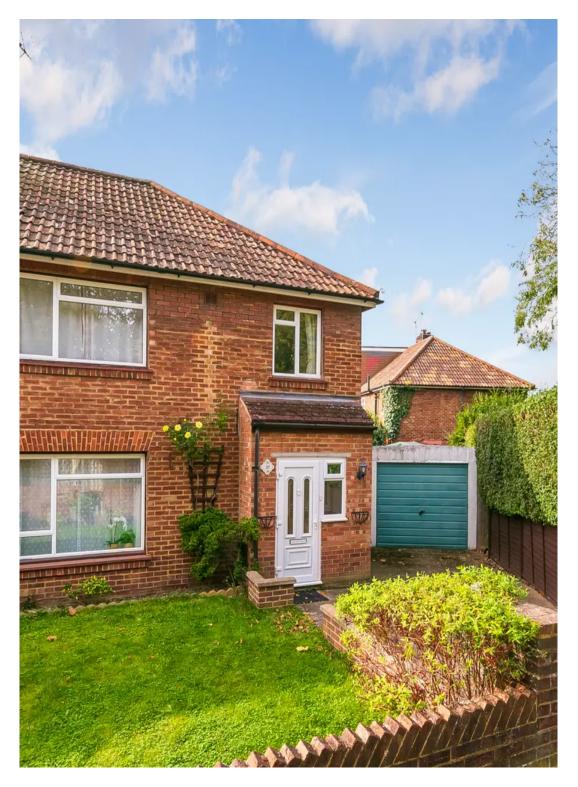

37 Craig Road, Richmond £2,800 pcm

## 37 Craig Road

Richmond, Richmond

Charming 3-bed end of terrace house with parking, kitchen, reception room leading to a lovely garden. Upstairs offers 2 double bedrooms, a single bedroom, shower room & WC. Outdoor space features lawn and patio area. Ideal family home with convenient location. Council Tax band: D

## Richmond, Richmond

- THREE BEDROOM END OF TERRACE HOUSE with parking
- A corner plot ideally located for schools, local shops and good transport links to both Richmond and Kingston town centres.
- Entrance porch leading through to hallway und undertairs storage.
- Modern fitted kitchen with appliances
- Through reception room with double doors opening out to garden.
- On the first floor are two double bedrooms with built-in cupboards and good size single with built-in wardrobe.
- Shower room and separate WC.
- Garden mainly laid to lawn with Shrub borders and patio.
- Two brick built storage sheds with off road parking to the front.
- The garage shown to the right of the house is NOT included in the tenancy