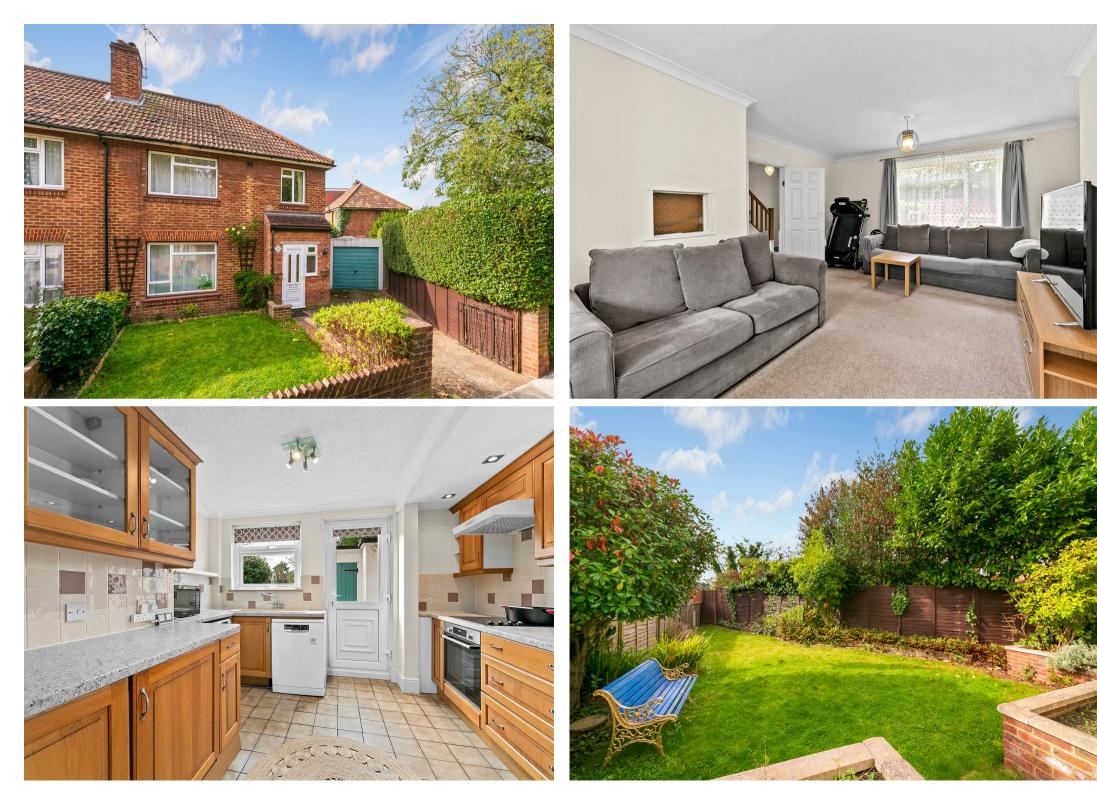

## 37 Craig Road

Richmond, Richmond

Charming 3-bed end of terrace house with parking, kitchen, reception room leading to a lovely garden. Upstairs offers 2 double bedrooms, a single bedroom, shower room & WC. Outdoor space features lawn and patio area. Ideal family home with convenient location. Council Tax band: D

## Richmond, Richmond

- THREE BEDROOM END OF TERRACE HOUSE with parking
- A corner plot ideally located for schools, local shops and good transport links to both Richmond and Kingston town centres.
- Entrance porch leading through to hallway und undertairs storage.
- Modern fitted kitchen with appliances
- Through reception room with double doors opening out to garden.
- On the first floor are two double bedrooms with built-in cupboards and good size single with built-in wardrobe.
- Shower room and separate WC.
- Garden mainly laid to lawn with Shrub borders and patio.
- Two brick built storage sheds with off road parking to the front.
- The garage shown to the right of the house is NOT included in the tenancy