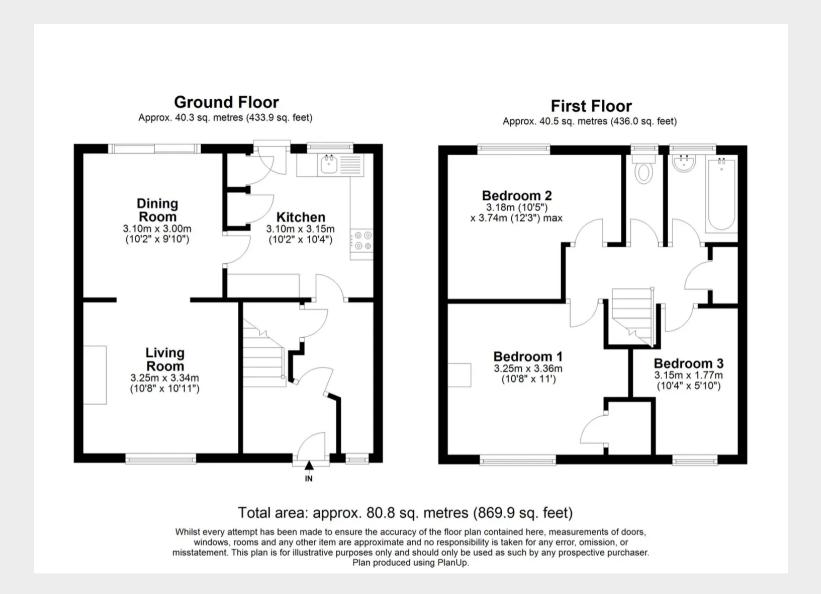

There is a large entrance hall (which could be used as a small study) with a front door and ample space for shoes and coats. The kitchen is to the rear of the property with a door leading into the garden and is fitted with a range of wall and base units, sink unit, roll top work surfaces over, integrated electric oven, gas hob, plumbing and space for washing machine, space for fridge/freezer and partly tiled.

## Falcon Close, Langley Green, Crawley

The living/dining room stretches the whole of the house and is light and airy with double doors leading to the rear patio.

Stairs from the entrance hall lead to the first-floor landing giving access to all three bedrooms, family bathroom, airing cupboard and loft. There are two good-sized double bedrooms with ample space for king-size beds, one with fitted wardrobes and a further single bedroom. The bathroom has an opaque window and a panelled bath, wash hand basin and is partly tiled. There is a separate WC, partly tiled and opaque window.