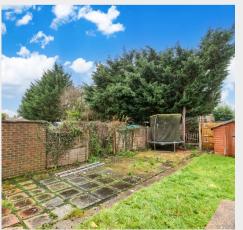

Outside the property enjoys a good size rear garden where the patio is laid on the left side of the property, and the remainder is laid to lawn with shrub and flower beds on the right side, the whole enclosed by wooden panel fencing.