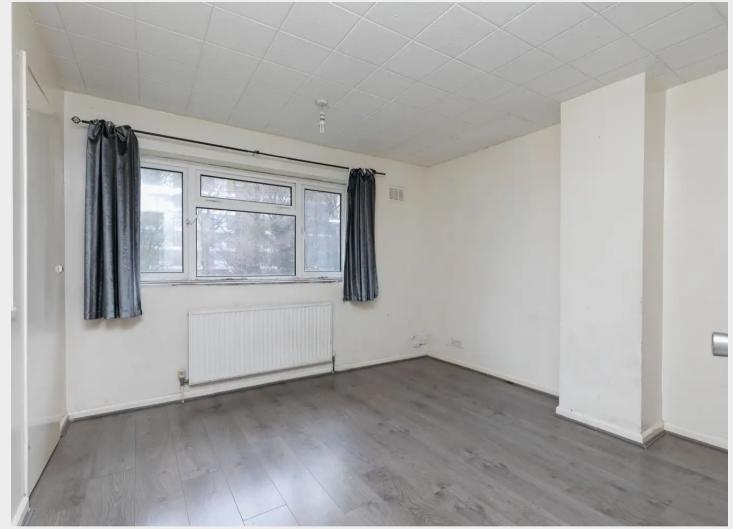

## Falcon Close, Langley Green, Crawley

The living/dining room stretches the whole of the house and is light and airy with double doors leading to the rear patio.

Stairs from the entrance hall lead to the first-floor landing giving access to all three bedrooms, family bathroom, airing cupboard and loft. There are two good-sized double bedrooms with ample space for king-size beds, one with fitted wardrobes and a further single bedroom. The bathroom has an opaque window and a panelled bath, wash hand basin and is partly tiled. There is a separate WC, partly tiled and opaque window.