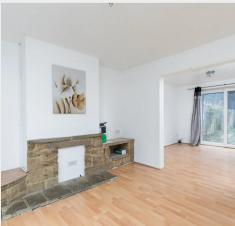

## Falcon Close, Langley Green, Crawley

The living/dining room stretches the whole of the house and is light and airy with double doors leading to the rear patio.

Stairs from the entrance hall lead to the first-floor landing giving access to all three bedrooms, family bathroom, airing cupboard and loft. There are two good-sized double bedrooms with ample space for king-size beds, one with fitted wardrobes and a further single bedroom. The bathroom has an opaque window and a panelled bath, wash hand basin and is partly tiled. There is a separate WC, partly tiled and opaque window.