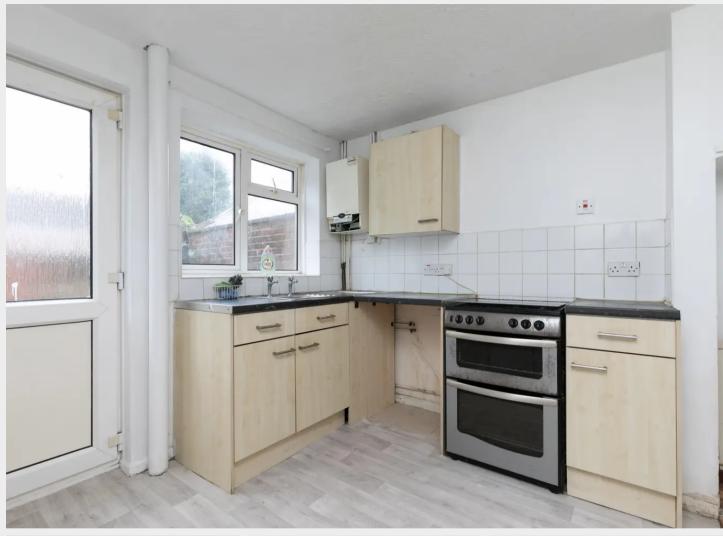

There is a large entrance hall (which could be used as a small study) with a front door and ample space for shoes and coats. The kitchen is to the rear of the property with a door leading into the garden and is fitted with a range of wall and base units, sink unit, roll top work surfaces over, integrated electric oven, gas hob, plumbing and space for washing machine, space for fridge/freezer and partly tiled.