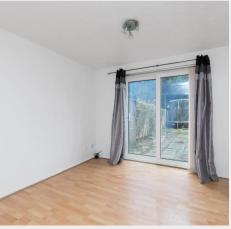

## Falcon Close, Langley Green, Crawley

The living/dining room stretches the whole of the house and is light and airy with double doors leading to the rear patio.

Stairs from the entrance hall lead to the first-floor landing giving access to all three bedrooms, family bathroom, airing cupboard and loft. There are two good-sized double bedrooms with ample space for king-size beds, one with fitted wardrobes and a further single bedroom. The bathroom has an opaque window and a panelled bath, wash hand basin and is partly tiled. There is a separate WC, partly tiled and opaque window.