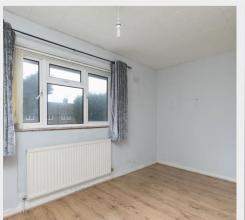

## Falcon Close, Langley Green, Crawley

The living/dining room stretches the whole of the house and is light and airy with double doors leading to the rear patio.

Stairs from the entrance hall lead to the first-floor landing giving access to all three bedrooms, family bathroom, airing cupboard and loft. There are two good-sized double bedrooms with ample space for king-size beds, one with fitted wardrobes and a further single bedroom. The bathroom has an opaque window and a panelled bath, wash hand basin and is partly tiled. There is a separate WC, partly tiled and opaque window.