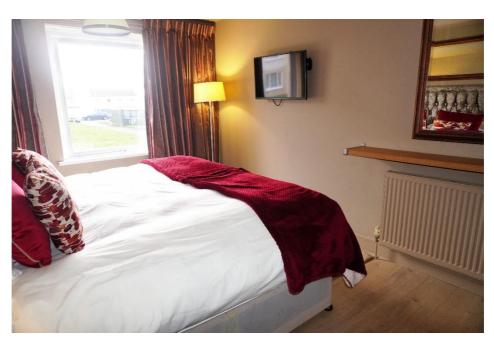

### **Description**

This onebedroom ground floor flat is a credit to the current owner and comprises of the welcoming hallway with walk in storage cupboard, lounge, modern fitted kitchen with integrated appliances, stylish bathroom, and double bedroom with storage cupboard.

#### **Measurements**

Lounge  $14'1'' \times 11'1''$  Bedroom  $14'5'' \times 9'2''$  Kitchen  $9'2'' \times 7'6''$  Bathroom  $6'6'' \times 5'6''$ 

E.K. Business Park 14 Stroud Road East Kilbride G75 0YA