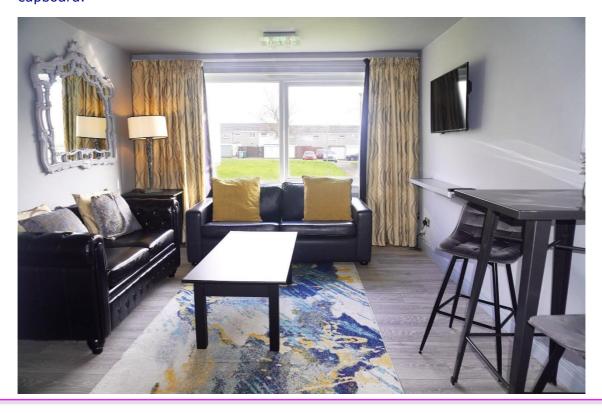

### **Description**

This onebedroom ground floor flat is a credit to the current owner and comprises of the welcoming hallway with walk in storage cupboard, lounge, modern fitted kitchen with integrated appliances, stylish bathroom, and double bedroom with storage cupboard.

#### **Measurements**

Lounge  $14'1'' \times 11'1''$  Bedroom  $14'5'' \times 9'2''$  Kitchen  $9'2'' \times 7'6''$  Bathroom  $6'6'' \times 5'6''$ 

E.K. Business Park 14 Stroud Road East Kilbride G75 0YA