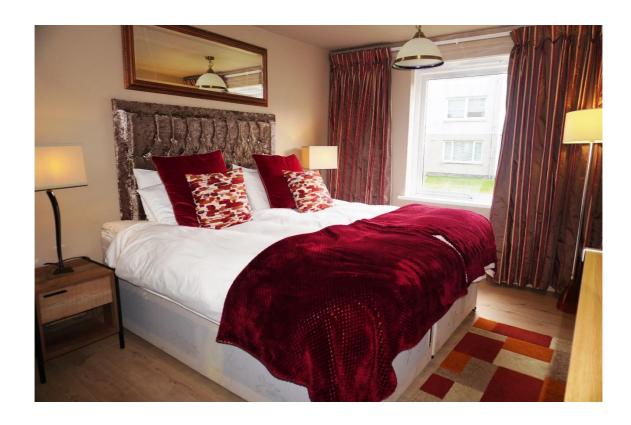

### **Description**

This onebedroom ground floor flat is a credit to the current owner and comprises of the welcoming hallway with walk in storage cupboard, lounge, modern fitted kitchen with integrated appliances, stylish bathroom, and double bedroom with storage cupboard.

#### **Measurements**

Lounge  $14'1'' \times 11'1''$  Bedroom  $14'5'' \times 9'2''$  Kitchen  $9'2'' \times 7'6''$  Bathroom  $6'6'' \times 5'6''$ 

E.K. Business Park 14 Stroud Road East Kilbride G75 0YA