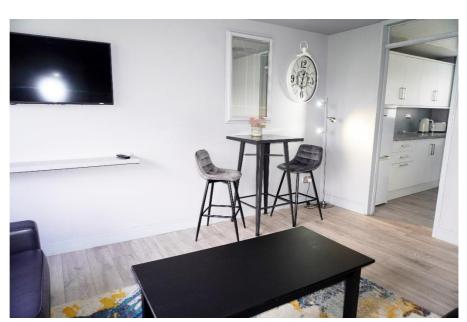

### **Description**

This onebedroom ground floor flat is a credit to the current owner and comprises of the welcoming hallway with walk in storage cupboard, lounge, modern fitted kitchen with integrated appliances, stylish bathroom, and double bedroom with storage cupboard.

#### **Measurements**

Lounge  $14'1'' \times 11'1''$  Bedroom  $14'5'' \times 9'2''$  Kitchen  $9'2'' \times 7'6''$  Bathroom  $6'6'' \times 5'6''$ 

E.K. Business Park 14 Stroud Road East Kilbride G75 0YA