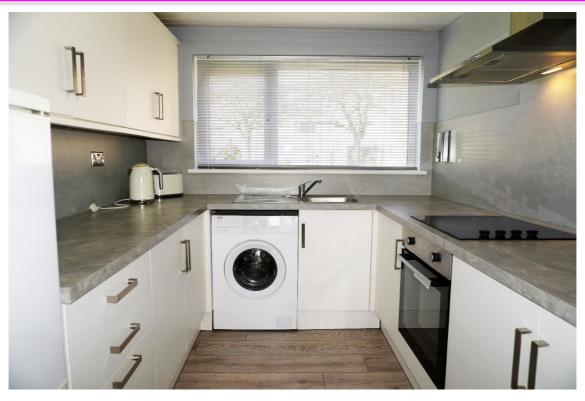

#### **Features**

Immaculate condition throughout

Modern fitted kitchen to include integrated appliances

Gas central heating

UPVC double glazing

Stylish bathroom

Freshly decorated

Short walk to major bus route

### **Description**

This onebedroom ground floor flat is a credit to the current owner and comprises of the welcoming hallway with walk in storage cupboard, lounge, modern fitted kitchen with integrated appliances, stylish bathroom, and double bedroom with storage cupboard.