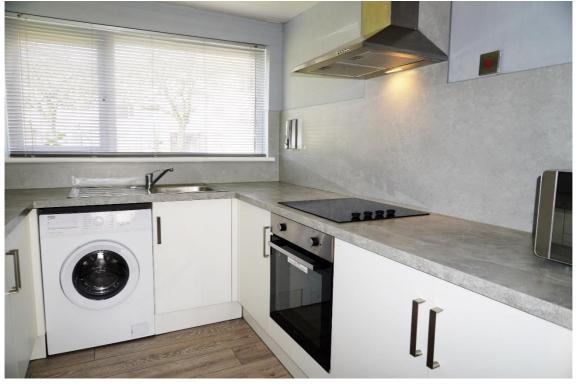

#### **Features**

Immaculate condition throughout

Modern fitted kitchen to include integrated appliances

Gas central heating

UPVC double glazing

Stylish bathroom

Freshly decorated

Short walk to major bus route

### **Description**

This onebedroom ground floor flat is a credit to the current owner and comprises of the welcoming hallway with walk in storage cupboard, lounge, modern fitted kitchen with integrated appliances, stylish bathroom, and double bedroom with storage cupboard.