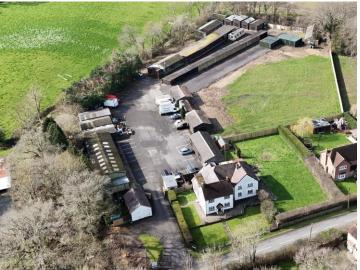

### **DESCRIPTION**

Light Industrial, Garage, Workshop, Car Storage space TO LET. As a whole suitable for up to 7 vehicles.

Unit 1 & Unit 1 Office are available to let as a single entity, as are Units 2 & 3, or these can be combined, and all four units taken under a single Lease.

# **ACCOMMODATION**

| Unit 1 & Unit 1 office | 1,280.79 sq. ft | 118.99 sq. m  |
|------------------------|-----------------|---------------|
| Unit 2 & Unit 3        | 758 sq. ft      | 70.42 sq. m   |
| Whole                  | 2,039.64 sq. ft | 189.48 sq. ft |