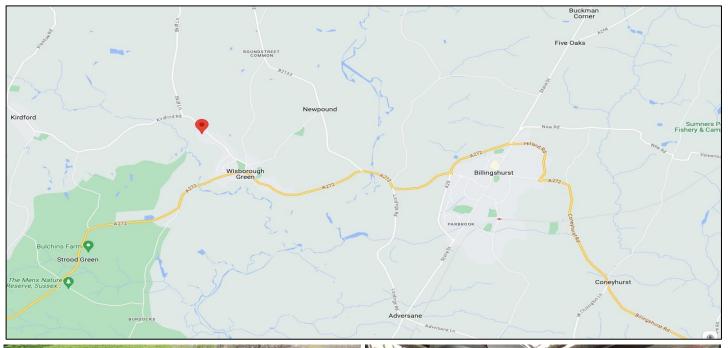

#### LOCATION

Located just North of the A272 the property is in the popular village of Wisborough Green.

Billingshurst is the closest main town, which is located just 3.5 miles from the subject property (5 minutes drive) and has a mainline connection between London Victoria and Bognor Regis.