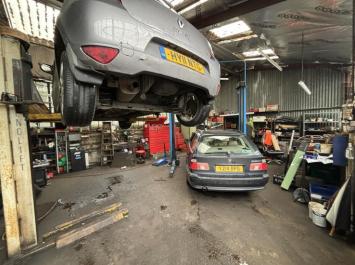

### **DESCRIPTION**

Light Industrial, Garage, Workshop, Car Storage space TO LET. As a whole suitable for up to 7 vehicles.

Unit 1 & Unit 1 Office are available to let as a single entity, as are Units 2 & 3, or these can be combined, and all four units taken under a single Lease.