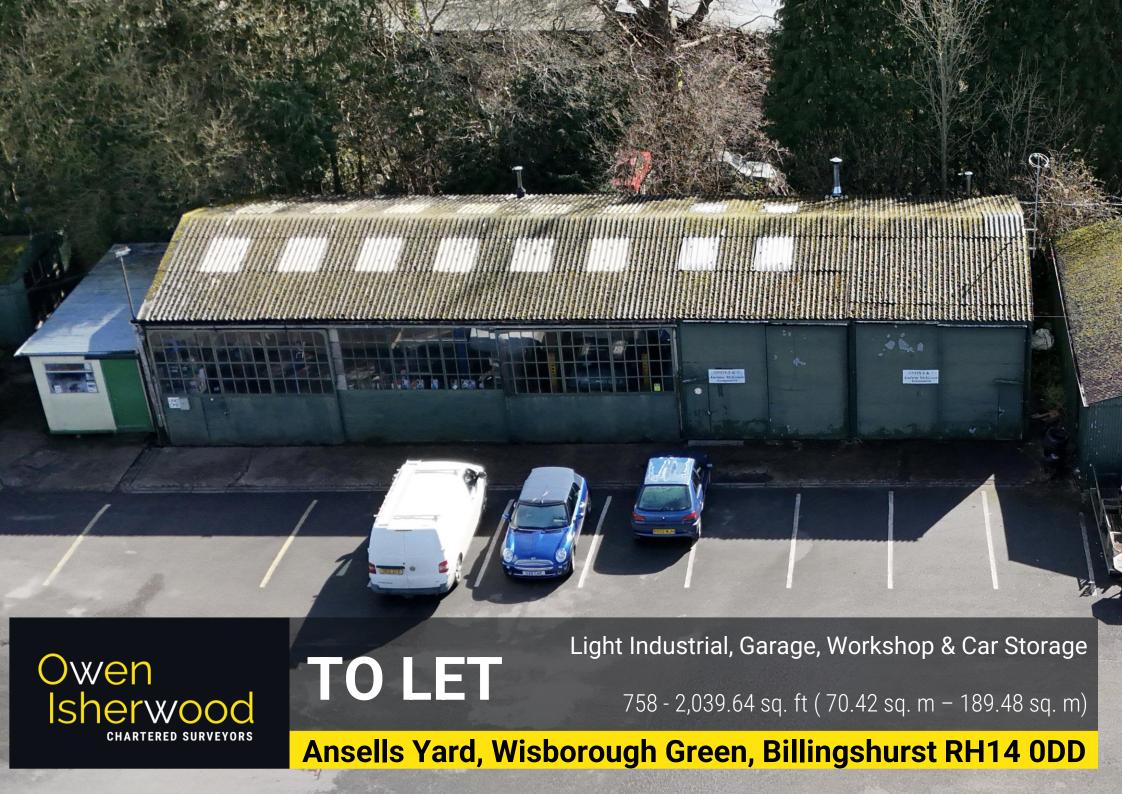

### **DESCRIPTION**

Light Industrial, Garage, Workshop, Car Storage space TO LET. As a whole suitable for up to 7 vehicles.

Unit 1 & Unit 1 Office are available to let as a single entity, as are Units 2 & 3, or these can be combined, and all four units taken under a single Lease.

# **ACCOMMODATION**

| Unit 1 & Unit 1 office | 1,280.79 sq. ft | 118.99 sq. m  |
|------------------------|-----------------|---------------|
| Unit 2 & Unit 3        | 758 sq. ft      | 70.42 sq. m   |
| Whole                  | 2,039.64 sq. ft | 189.48 sq. ft |