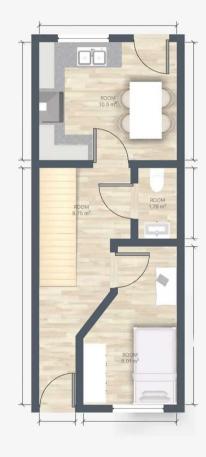

## 27 Victoria Lane

Swinton, Manchester

NO CHAIN! A MODERN THREE STOREY TOWN HOUSE WITH ACCOMODATION OVER THREE FLOORS. On the ground floor the property offers an entrance hall, a bedroom, a WC and a kitchen. On the first floor is the lounge, a family bathroom and a bedroom. On the second floor there are two bedrooms, the master with en-suite. The house has gas central heating and windows are UPVC double glazed. Externally there is a

Hallway 20' 4" x 4' 11" (6.20m x 1.50m)

Kitchen 9' 6" x 11' 10" (2.90m x 3.60m)

Bedroom 4 13' 5" x 7' 10" (4.10m x 2.40m)

wc 4' 11" x 3' 3" (1.50m x 1.00m)

Landing

Living room 11' 10" x 11' 10" (3.60m x 3.60m)

Bedroom 3 9' 6" x 6' 7" (2.90m x 2.00m)

Bathroom 9' 6" x 4' 7" (2.90m x 1.40m)

Second floor landing

Bedroom 1 14' 9" x 11' 10" (4.50m x 3.60m)

Ensuite

Bedroom 2 11' 10" x 9' 6" (3.60m x 2.90m)