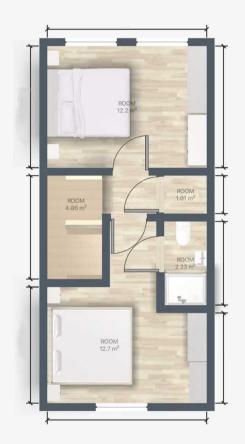

## 27 Victoria Lane

Swinton, Manchester

NO CHAIN! A MODERN THREE STOREY TOWN HOUSE WITH ACCOMODATION OVER THREE FLOORS. On the ground floor the property offers an entrance hall, a bedroom, a WC and a kitchen. On the first floor is the lounge, a family bathroom and a bedroom. On the second floor there are two bedrooms, the master with en-suite. The house has gas central heating and windows are UPVC double glazed. Externally there is a

Hallway 20' 4" x 4' 11" (6.20m x 1.50m)

Kitchen 9' 6" x 11' 10" (2.90m x 3.60m)

Bedroom 4 13' 5" x 7' 10" (4.10m x 2.40m)

wc 4' 11" x 3' 3" (1.50m x 1.00m)

Landing

Living room 11' 10" x 11' 10" (3.60m x 3.60m)

Bedroom 3 9' 6" x 6' 7" (2.90m x 2.00m)

Bathroom 9' 6" x 4' 7" (2.90m x 1.40m)

Second floor landing

Bedroom 1 14' 9" x 11' 10" (4.50m x 3.60m)

Ensuite

Bedroom 2 11' 10" x 9' 6" (3.60m x 2.90m)