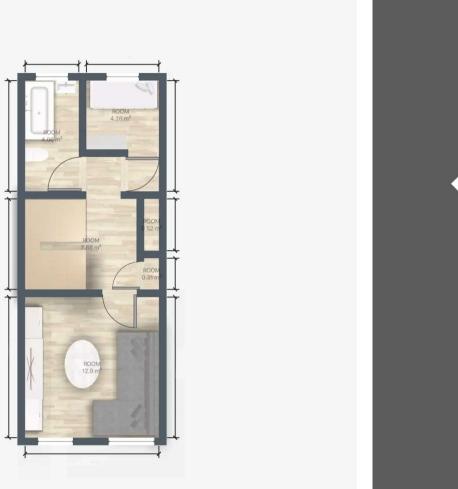

## 27 Victoria Lane

Swinton, Manchester

NO CHAIN! A MODERN THREE STOREY TOWN HOUSE WITH ACCOMODATION OVER THREE FLOORS. On the ground floor the property offers an entrance hall, a bedroom, a WC and a kitchen. On the first floor is the lounge, a family bathroom and a bedroom. On the second floor there are two bedrooms, the master with en-suite. The house has gas central heating and windows are UPVC double glazed. Externally there is a

Bedroom 3 9' 6" x 6' 7" (2.90m x 2.00m)

Bathroom 9' 6" x 4' 7" (2.90m x 1.40m)

Second floor landing

Bedroom 1 14' 9" x 11' 10" (4.50m x 3.60m)

Ensuite

Bedroom 2 11' 10" x 9' 6" (3.60m x 2.90m)