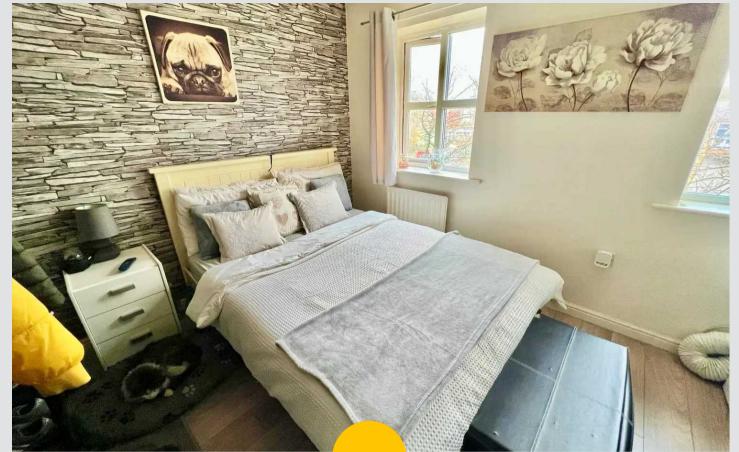

Bedroom 3 9' 6" x 6' 7" (2.90m x 2.00m)

Bathroom 9' 6" x 4' 7" (2.90m x 1.40m)

Second floor landing

Bedroom 1 14' 9" x 11' 10" (4.50m x 3.60m)

Ensuite

Bedroom 2 11' 10" x 9' 6" (3.60m x 2.90m)