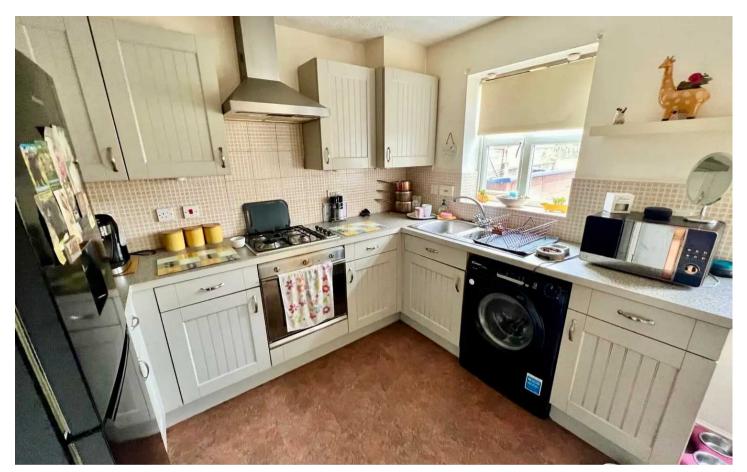

Hallway 20' 4" x 4' 11" (6.20m x 1.50m)

Kitchen 9' 6" x 11' 10" (2.90m x 3.60m)

Bedroom 4 13' 5" x 7' 10" (4.10m x 2.40m)

wc 4' 11" x 3' 3" (1.50m x 1.00m)

Landing

Living room 11' 10" x 11' 10" (3.60m x 3.60m)