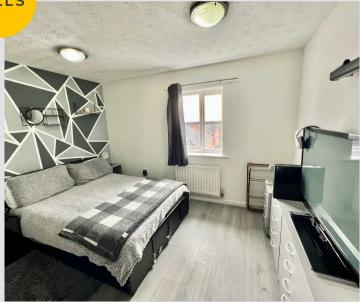

Bedroom 3 9' 6" x 6' 7" (2.90m x 2.00m)

Bathroom 9' 6" x 4' 7" (2.90m x 1.40m)

Second floor landing

Bedroom 1 14' 9" x 11' 10" (4.50m x 3.60m)

Ensuite

Bedroom 2 11' 10" x 9' 6" (3.60m x 2.90m)