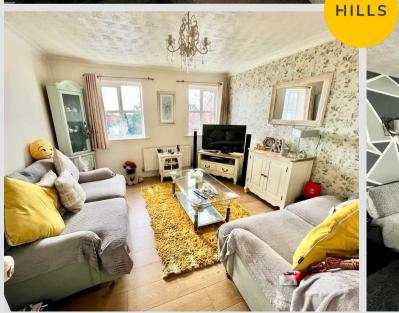

Hallway 20' 4" x 4' 11" (6.20m x 1.50m)

Kitchen 9' 6" x 11' 10" (2.90m x 3.60m)

Bedroom 4 13' 5" x 7' 10" (4.10m x 2.40m)

wc 4' 11" x 3' 3" (1.50m x 1.00m)

Landing

Living room 11' 10" x 11' 10" (3.60m x 3.60m)