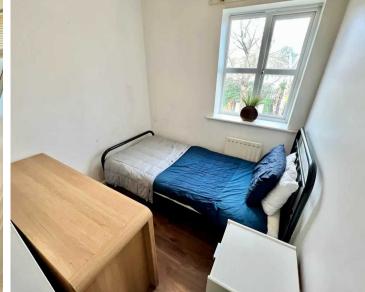

Hallway 20' 4" x 4' 11" (6.20m x 1.50m)

Kitchen 9' 6" x 11' 10" (2.90m x 3.60m)

Bedroom 4 13' 5" x 7' 10" (4.10m x 2.40m)

wc 4' 11" x 3' 3" (1.50m x 1.00m)

Landing

Living room 11' 10" x 11' 10" (3.60m x 3.60m)