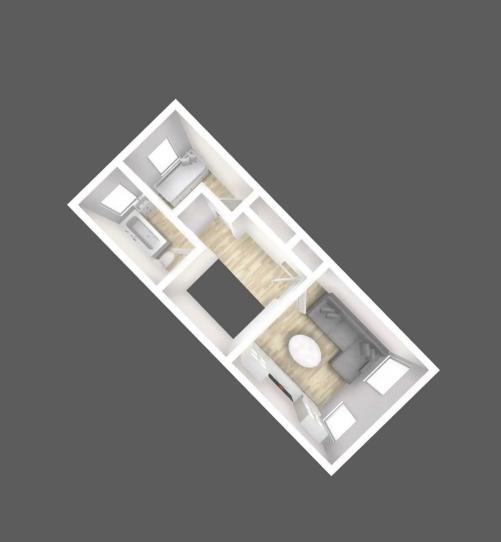

## 27 Victoria Lane

Swinton, Manchester

NO CHAIN! A MODERN THREE STOREY TOWN HOUSE WITH ACCOMODATION OVER THREE FLOORS. On the ground floor the property offers an entrance hall, a bedroom, a WC and a kitchen. On the first floor is the lounge, a family bathroom and a bedroom. On the second floor there are two bedrooms, the master with en-suite. The house has gas central heating and windows are UPVC double glazed. Externally there is a