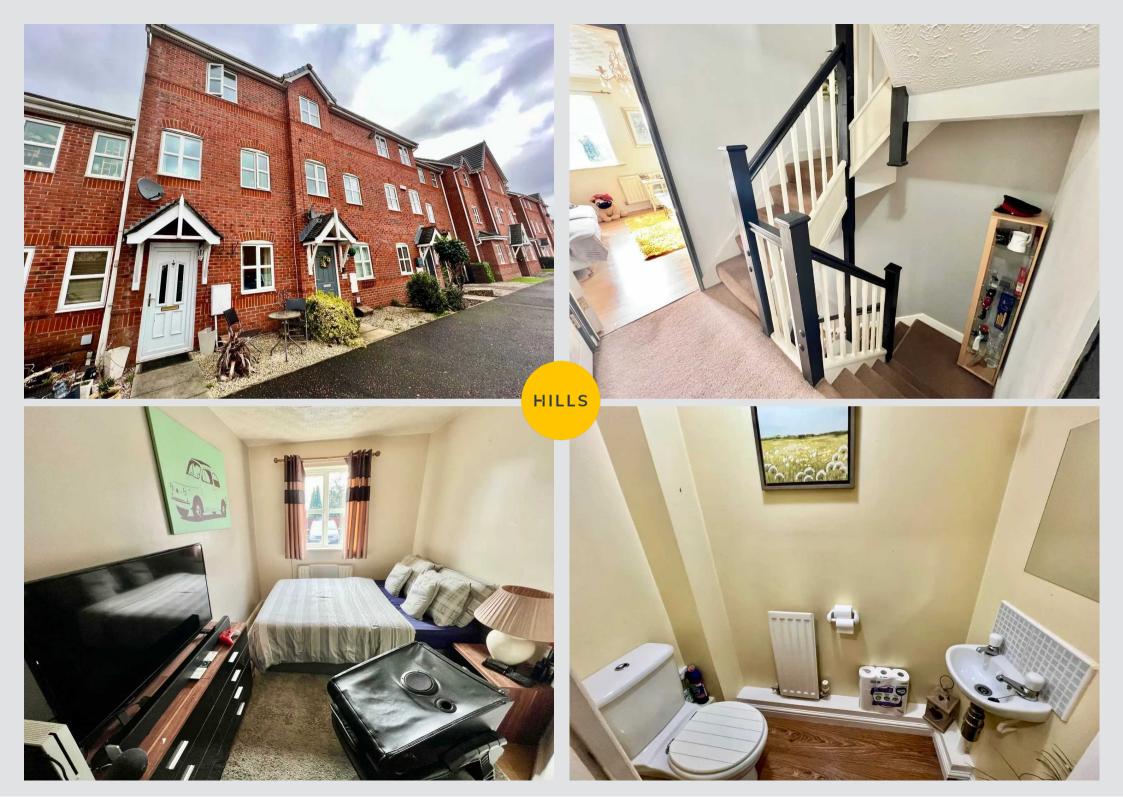

## 27 Victoria Lane

Swinton, Manchester

NO CHAIN! A MODERN THREE STOREY TOWN HOUSE WITH ACCOMODATION OVER THREE FLOORS. On the ground floor the property offers an entrance hall, a bedroom, a WC and a kitchen. On the first floor is the lounge, a family bathroom and a bedroom. On the second floor there are two bedrooms, the master with en-suite. The house has gas central heating and windows are UPVC double glazed. Externally there is a

Hallway 20' 4" x 4' 11" (6.20m x 1.50m)

Kitchen 9' 6" x 11' 10" (2.90m x 3.60m)

Bedroom 4 13' 5" x 7' 10" (4.10m x 2.40m)

wc 4' 11" x 3' 3" (1.50m x 1.00m)

Landing

Living room 11' 10" x 11' 10" (3.60m x 3.60m)