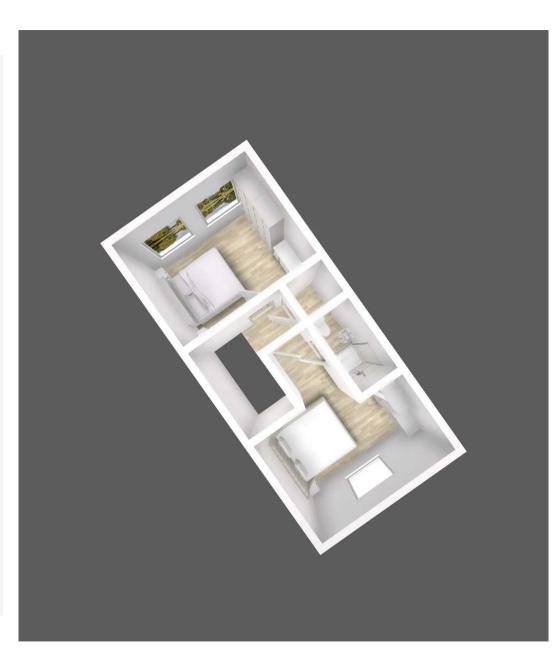

## 27 Victoria Lane

Swinton, Manchester

NO CHAIN! A MODERN THREE STOREY TOWN HOUSE WITH ACCOMODATION OVER THREE FLOORS. On the ground floor the property offers an entrance hall, a bedroom, a WC and a kitchen. On the first floor is the lounge, a family bathroom and a bedroom. On the second floor there are two bedrooms, the master with en-suite. The house has gas central heating and windows are UPVC double glazed. Externally there is a