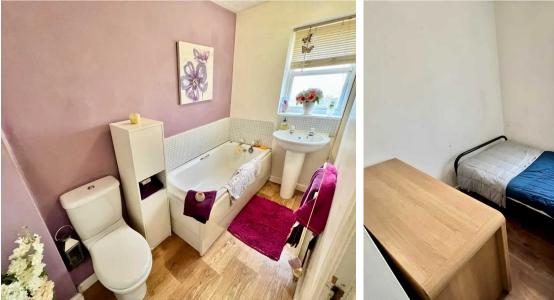

Bedroom 3 9' 6" x 6' 7" (2.90m x 2.00m)

Bathroom 9' 6" x 4' 7" (2.90m x 1.40m)

Second floor landing

Bedroom 1 14' 9" x 11' 10" (4.50m x 3.60m)

Ensuite

Bedroom 2 11' 10" x 9' 6" (3.60m x 2.90m)