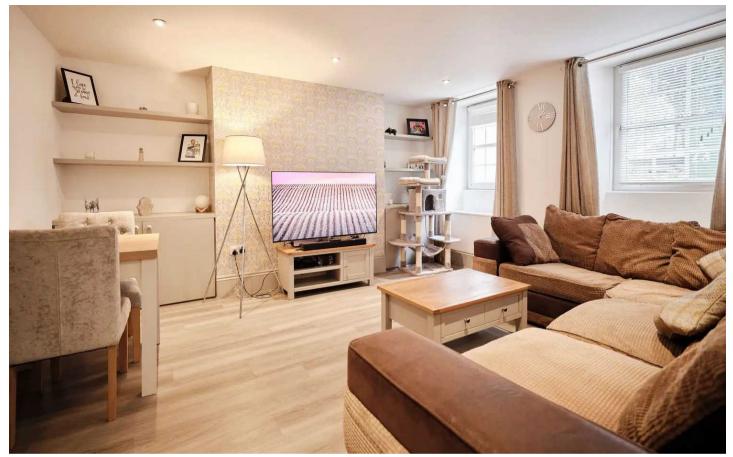

## Basement Apartment 23 Duhamel Place

St. Helier, Jersey

Recently updated throughout inclusive of internal decoration, flooring, boiler and radiators this apartment features a generous welcome hall with space for a desk and plenty of storage cupboards, a great size living room with built in decorative cabintry and windows overlooking the front terrace garden and a large double bedroom with two built in wardrobes. The bathroom is modern; a 3 piece suite with bath and the modern kitchen, with full size fridge and plenty of cupboards, overlooks the outside covered terrace area and external storage cupboard. Situated right in the very heart of St Helier meagre minutes to town and the ammenities that provides.

#### Living

Generous living room with built in decorative alcove shelving and cupboards, space for a dining table and two windows overlooking the front terrace garden. The kitchen is modern and pleasantly well appointed. There is a utility cupboard and copius amounts of storage in the hall.