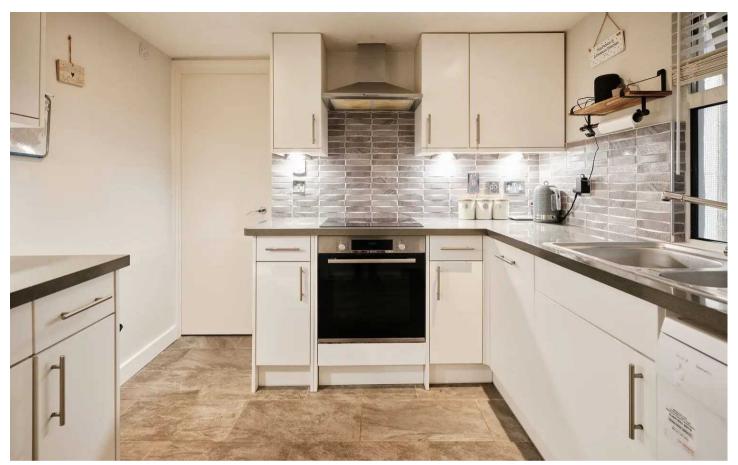

## Basement Apartment 23 Duhamel Place

St. Helier, Jersey

Recently updated throughout inclusive of internal decoration, flooring, boiler and radiators this apartment features a generous welcome hall with space for a desk and plenty of storage cupboards, a great size living room with built in decorative cabintry and windows overlooking the front terrace garden and a large double bedroom with two built in wardrobes. The bathroom is modern; a 3 piece suite with bath and the modern kitchen, with full size fridge and plenty of cupboards, overlooks the outside covered terrace area and external storage cupboard. Situated right in the very heart of St Helier meagre minutes to town and the ammenities that provides.

#### Living

Generous living room with built in decorative alcove shelving and cupboards, space for a dining table and two windows overlooking the front terrace garden. The kitchen is modern and pleasantly well appointed. There is a utility cupboard and copius amounts of storage in the hall.