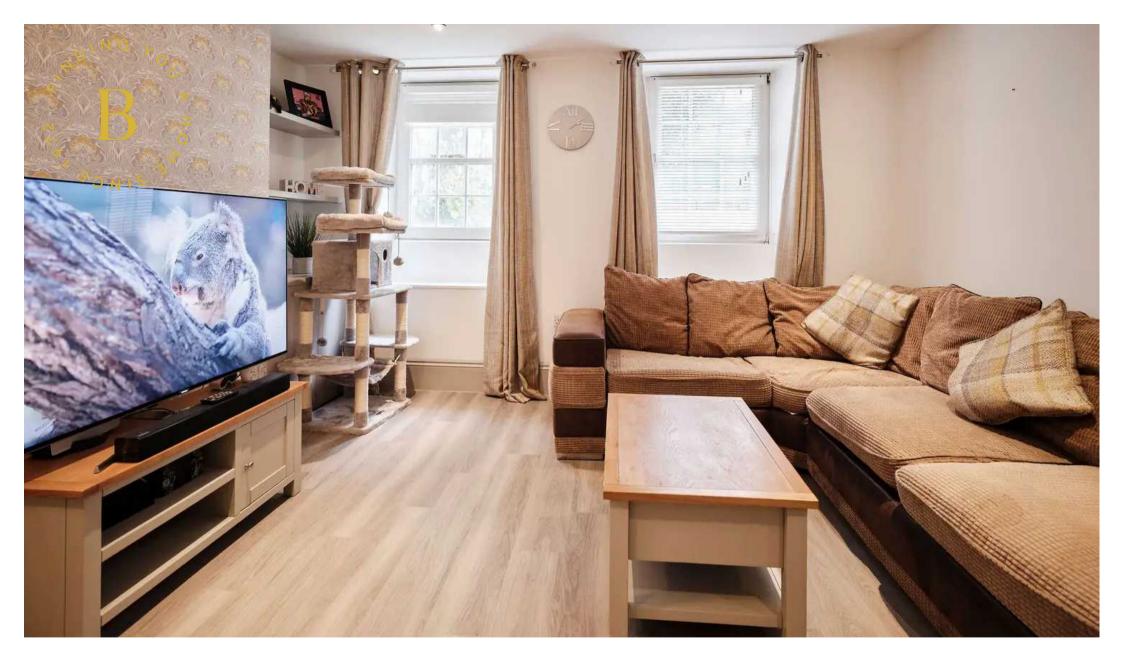

## Basement Apartment 23 Duhamel Place

St. Helier, Jersey

Recently updated throughout inclusive of internal decoration, flooring, boiler and radiators this apartment features a generous welcome hall with space for a desk and plenty of storage cupboards, a great size living room with built in decorative cabintry and windows overlooking the front terrace garden and a large double bedroom with two built in wardrobes. The bathroom is modern; a 3 piece suite with bath and the modern kitchen, with full size fridge and plenty of cupboards, overlooks the outside covered terrace area and external storage cupboard. Situated right in the very heart of St Helier meagre minutes to town and the ammenities that provides.

#### Living

Generous living room with built in decorative alcove shelving and cupboards, space for a dining table and two windows overlooking the front terrace garden. The kitchen is modern and pleasantly well appointed. There is a utility cupboard and copius amounts of storage in the hall.