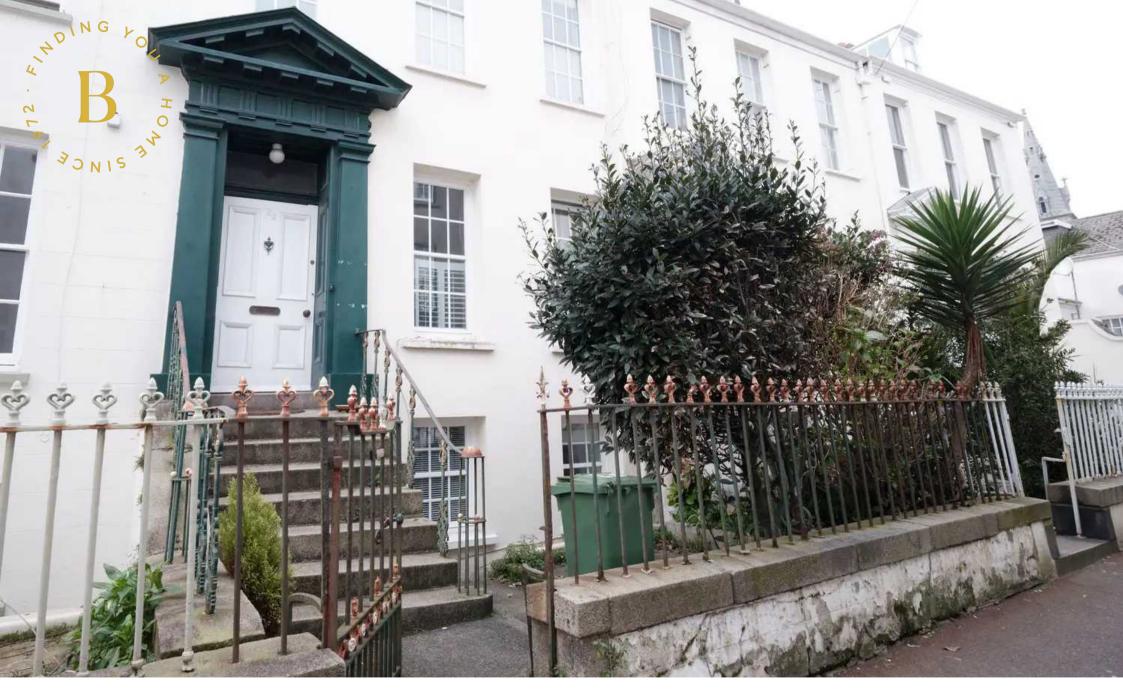

# Basement Apartment 23 Duhamel Place

St. Helier, Jersey

- Heart of St Helier
- Modern fully fitted kitchen
- Large double bedroom with fitted wardrobes
- Recently updated throughout
- Good size modern bathroom
- Utility Cupboard
- Sole agent
- Charlie@broadlandsjersey.com / 07700 348421
- Rear outside covered terrace

## Basement Apartment 23 Duhamel Place

St. Helier, Jersey

Recently updated throughout inclusive of internal decoration, flooring, boiler and radiators this apartment features a generous welcome hall with space for a desk and plenty of storage cupboards, a great size living room with built in decorative cabintry and windows overlooking the front terrace garden and a large double bedroom with two built in wardrobes. The bathroom is modern; a 3 piece suite with bath and the modern kitchen, with full size fridge and plenty of cupboards, overlooks the outside covered terrace area and external storage cupboard. Situated right in the very heart of St Helier meagre minutes to town and the ammenities that provides.