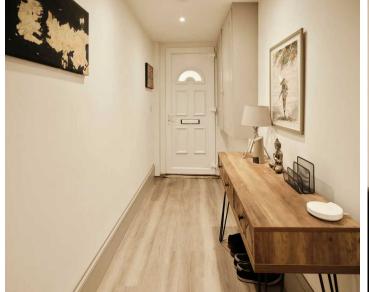

## Basement Apartment 23 Duhamel Place

St. Helier, Jersey

Recently updated throughout inclusive of internal decoration, flooring, boiler and radiators this apartment features a generous welcome hall with space for a desk and plenty of storage cupboards, a great size living room with built in decorative cabintry and windows overlooking the front terrace garden and a large double bedroom with two built in wardrobes. The bathroom is modern; a 3 piece suite with bath and the modern kitchen, with full size fridge and plenty of cupboards, overlooks the outside covered terrace area and external storage cupboard. Situated right in the very heart of St Helier meagre minutes to town and the ammenities that provides.

#### Living

Generous living room with built in decorative alcove shelving and cupboards, space for a dining table and two windows overlooking the front terrace garden. The kitchen is modern and pleasantly well appointed. There is a utility cupboard and copius amounts of storage in the hall.