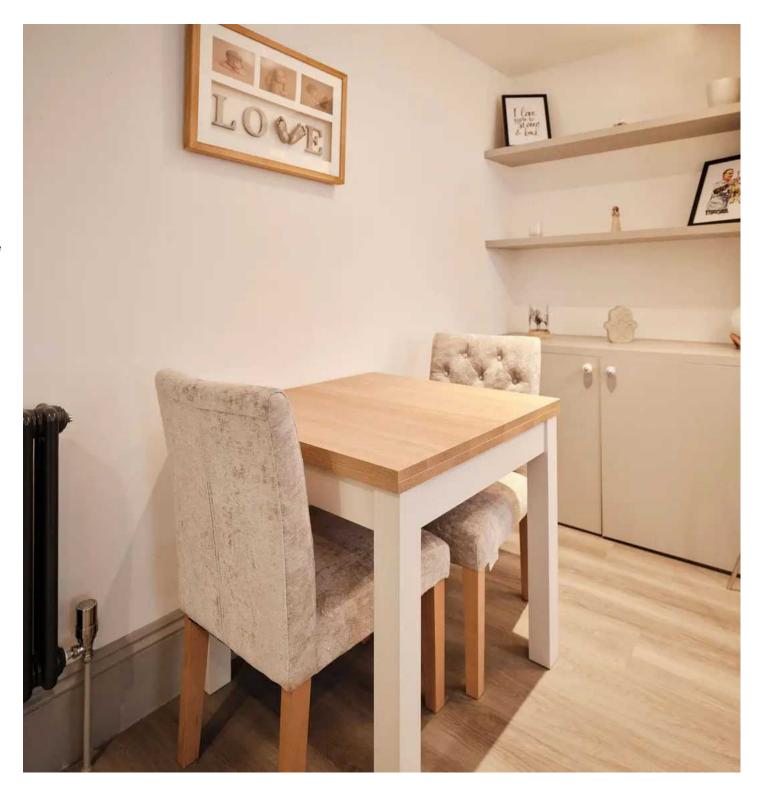

#### Living

Generous living room with built in decorative alcove shelving and cupboards, space for a dining table and two windows overlooking the front terrace garden. The kitchen is modern and pleasantly well appointed. There is a utility cupboard and copius amounts of storage in the hall.