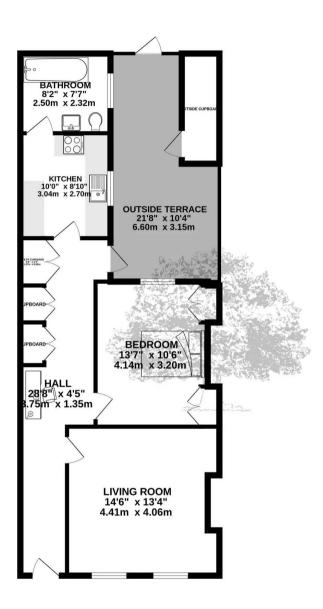

## Basement Apartment 23 Duhamel Place

St. Helier, Jersey

Recently updated throughout inclusive of internal decoration, flooring, boiler and radiators this apartment features a generous welcome hall with space for a desk and plenty of storage cupboards, a great size living room with built in decorative cabintry and windows overlooking the front terrace garden and a large double bedroom with two built in wardrobes. The bathroom is modern; a 3 piece suite with bath and the modern kitchen, with full size fridge and plenty of cupboards, overlooks the outside covered terrace area and external storage cupboard. Situated right in the very heart of St Helier meagre minutes to town and the ammenities that provides.

#### Living

Generous living room with built in decorative alcove shelving and cupboards, space for a dining table and two windows overlooking the front terrace garden. The kitchen is modern and pleasantly well appointed. There is a utility cupboard and copius amounts of storage in the hall.

#### Sleeping

One generous double bedroom with two fitted wardrobes overlooking your rear private terrace. Bathroom with 3 piece suite inclusive of full size bath.

#### Outside

Rear private and enclosed, covered terrace.