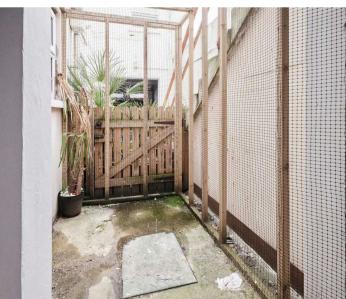

ie@broadlandsjersey.com / 07700 348421
- Rear outside covered terrace







## Basement Apartment 23 Duhamel Place

St. Helier, Jersey

Recently updated throughout inclusive of internal decoration, flooring, boiler and radiators this apartment features a generous welcome hall with space for a desk and plenty of storage cupboards, a great size living room with built in decorative cabintry and windows overlooking the front terrace garden and a large double bedroom with two built in wardrobes. The bathroom is modern; a 3 piece suite with bath and the modern kitchen, with full size fridge and plenty of cupboards, overlooks the outside covered terrace area and external storage cupboard. Situated right in the very heart of St Helier meagre minutes to town and the ammenities that provides.









#### Living

Generous living room with built in decorative alcove shelving and cupboards, space for a dining table and two windows overlooking the front terrace garden. The kitchen is modern and pleasantly well appointed. There is a utility cupboard and copius amounts of storage in the hall.

#### Sleeping

One generous double bedroom with two fitted wardrobes overlooking your rear private terrace. Bathroom with 3 piece suite inclusive of full size bath.

#### Outside

Rear private and enclosed, covered terrace.

#### Services

All mains, no gas. Electric radiators. Fully double glazed. Service charges are £75month ( which is 25% of total, with the Main house 50% and Flat 2 also 25% ). No restrictions on pets or children.













### **Broadlands**

Broadlands Estates, Library Pla