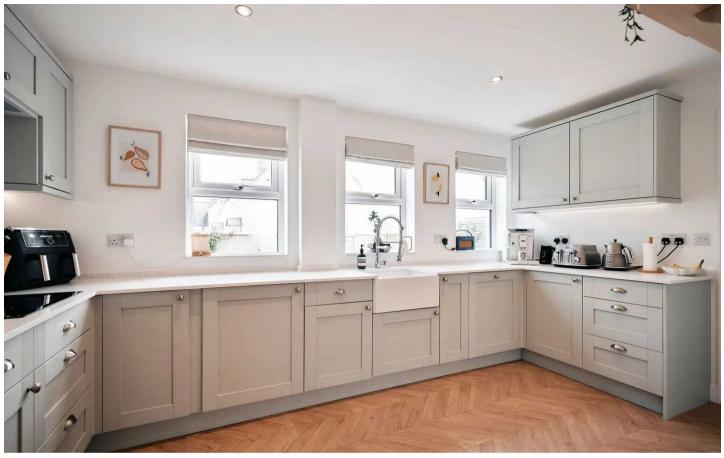

#### Living

The living space flows beautifully featuring a wonderful open plan living / dining room and separate contemporary fully fitted kitchen providing a comfortable environment. Downstairs also offers a utility and cloakroom.