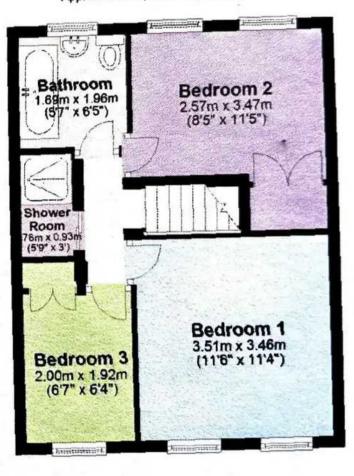

#### Sleeping

The first floor comprises three bedrooms, a bathroom and second shower room.

## First Floor

Approx. 35.5 sq. metres (382.5 sq. feet)

Total area: approx. 109.0 sq. metres (1173.5 sq. feet)