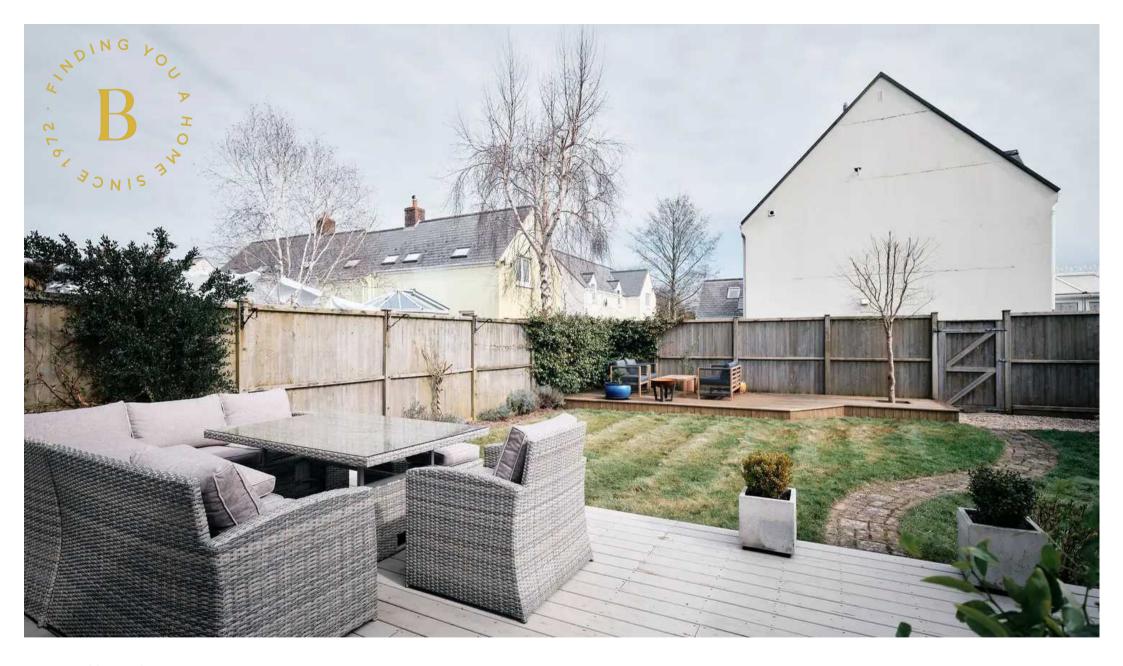

Outside a lovey enclosed garden is perfect for children and adults alike, providing lots of room for relaxing and dining.

#### Outside

Beautiful garden mostly laid to lawn with plenty of space for relaxing and dining. Garage and parking for 3/4 cars.