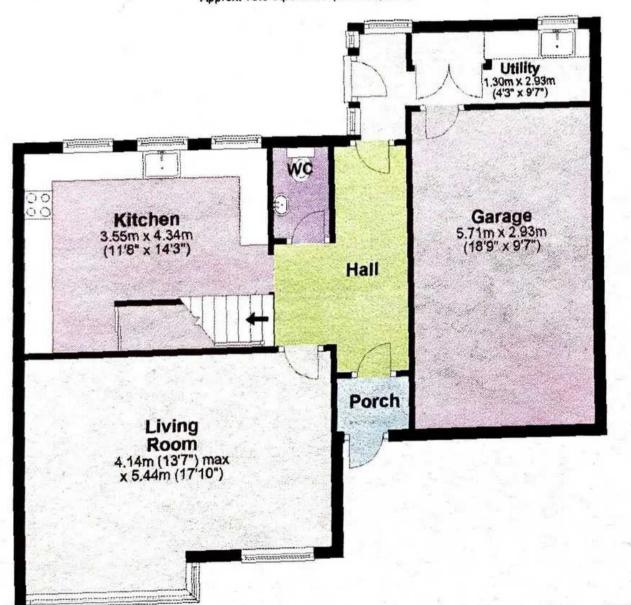

## Coeur de Lion, 41 Clos de L'Arsenal, St Mary

A beautifully finished family home recently upgraded to a very high standard by the current owners.

The accommodation comprises entrance hall, living room, kitchen and cloakroom on the ground floor, plus three bedrooms, bathroom and shower room on the first floor.

#### Living

The living space flows beautifully featuring a wonderful open plan living / dining room and separate contemporary fully fitted kitchen providing a comfortable environment. Downstairs also offers a utility and cloakroom.

### **Ground Floor**

Approx. 73.5 sq. metres (791.0 sq. feet)