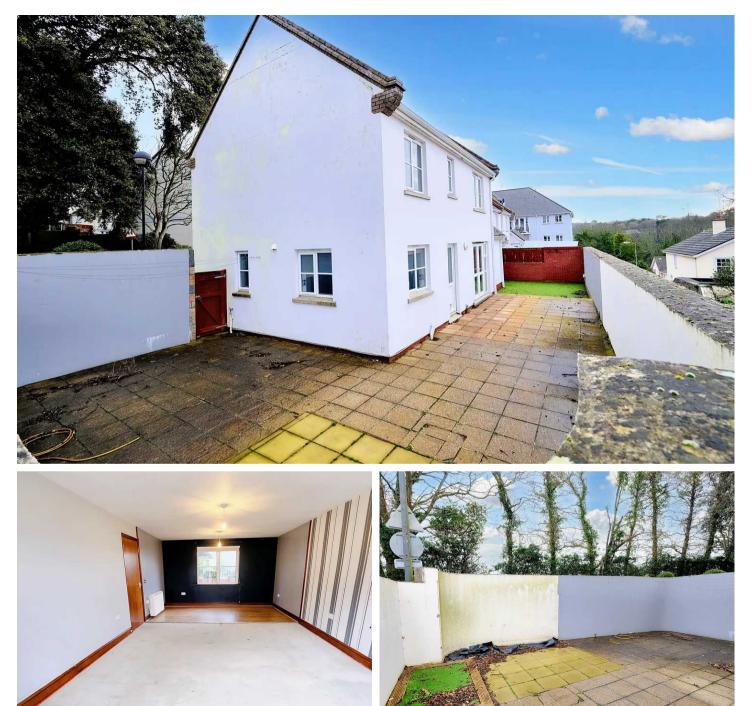

## 90 Oak Tree Gardens, La Route de la Trinite

St Helier, Jersey

First time buyers only. Substantial 4 bedroom detached house sitting in a elevated position on the outskirts of Town. Located on a private and modern close the property is light and airy throughout. The property sits on a extremely generous plot, with a large walled wrap around garden. The property is extremely well built and is need of some flooring and white goods.

The property comprises of 4 bedrooms, house bathroom, eat in kitchen, large lounge and downstairs cloakroom. With a garage and parking for 3. It has a great sized south facing garden. The property is 1,420 sq. ft in total. It would make a great family home in a convenient location for amenities, schools and work. Broadlands are delighted to be sole agents.

#### Living areas

Great size lounge with patio doors opening into the garden, with an eat in kitchen and downstairs cloakroom.