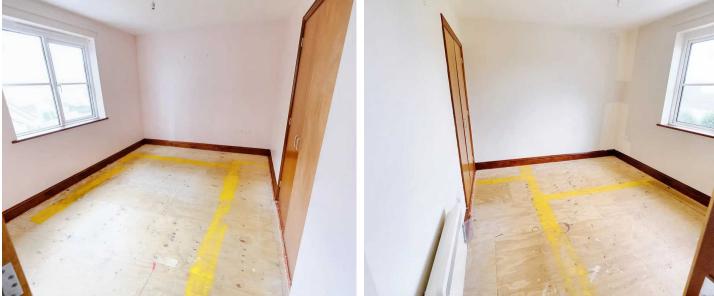

#### Living areas

Great size lounge with patio doors opening into the garden, with an eat in kitchen and downstairs cloakroom.

### Sleeping areas

4 bedrooms, 3 doubles and a single all with fitted wardrobes, house bathroom.