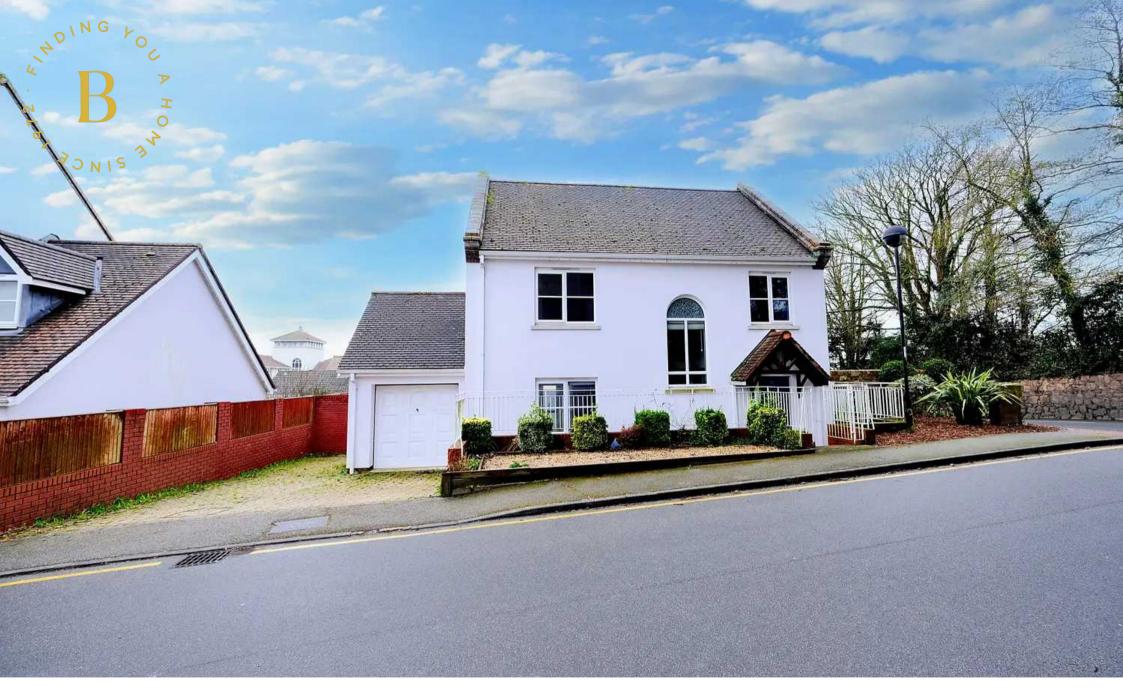

## 90 Oak Tree Gardens, La Route de la Trinite

St Helier, Jersey

Traveling up Trinity Hill as you pass the turning for Stafford Lane, take the next right and it is the first house on the right.

- 4 bedroom detached house
- First time buyers only
- Can be part of the Andium Assisted Purchase Scheme
- Garage and parking for 3
- Eat in kitchen
- Great size house 1,420 sq. ft of a quality build
- Large south facing wrap around garden
- Convenient location for work and schools
- Sole agent
- Please call Doug on 07700702585 or doug@broadlandsjersey.com

## 90 Oak Tree Gardens, La Route de la Trinite

St Helier, Jersey

First time buyers only. Substantial 4 bedroom detached house sitting in a elevated position on the outskirts of Town. Located on a private and modern close the property is light and airy throughout. The property sits on a extremely generous plot, with a large walled wrap around garden. The property is extremely well built and is need of some flooring and white goods.

The property comprises of 4 bedrooms, house bathroom, eat in kitchen, large lounge and downstairs cloakroom. With a garage and parking for 3. It has a great sized south facing garden. The property is 1,420 sq. ft in total. It would make a great family home in a convenient location for amenities, schools and work. Broadlands are delighted to be sole agents.