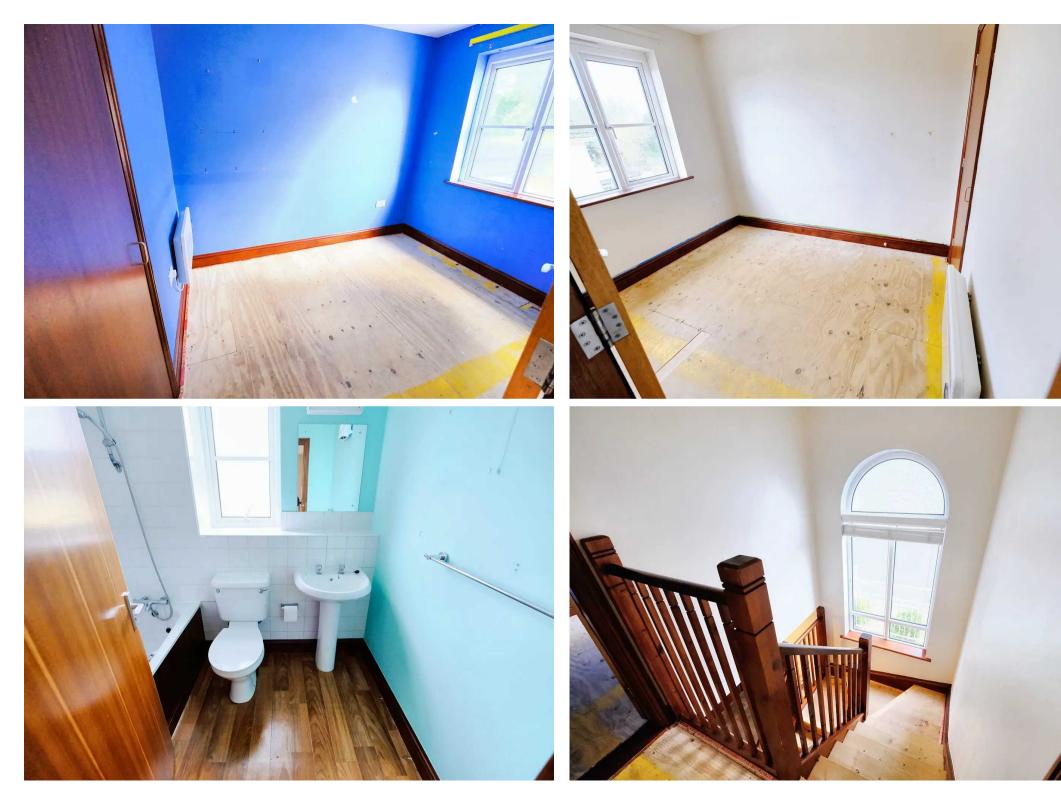

#### Living areas

Great size lounge with patio doors opening into the garden, with an eat in kitchen and downstairs cloakroom.

### Sleeping areas

4 bedrooms, 3 doubles and a single all with fitted wardrobes, house bathroom.