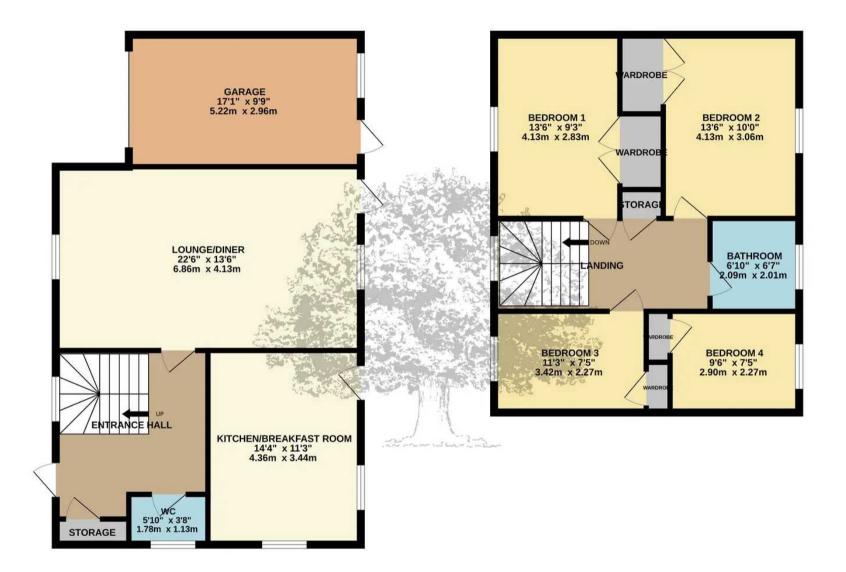

The property comprises of 4 bedrooms, house bathroom, eat in kitchen, large lounge and downstairs cloakroom. With a garage and parking for 3. It has a great sized south facing garden. The property is 1,420 sq. ft in total. It would make a great family home in a convenient location for amenities, schools and work. Broadlands are delighted to be sole agents.

#### Services

All main services. Double glazing. Electric heating.

TOTAL FLOOR AREA : 1420 sq.ft. (131.9 sq.m.) approx.

Whilst every attempt has been made to ensure the accuracy of the floorplan: a contained here, measurements of doors, windows, rooms and any other items are approximate and no responsibility is taken for any error, omission or mis-statement. This pain is for illustrative purposes only and should be used as such by any prospective purchaser. The services, systems and appliances shown have not been tested and no guarantee as to their operability or efficiency can be given. Made with Metroph \$2024