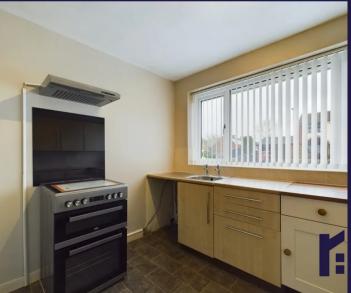

Step into the entrance hallway with built in storage cupboards and from there into the kitchen which is fitted with a range of wall and base units with work surfaces, freestanding electric oven and hob, and space for a washing machine and fridge freezer. The light and airy lounge has a large picture window looking out to the front letting in plenty of natural light.