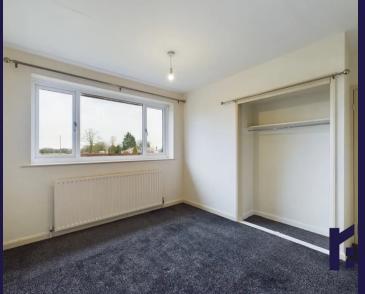

Both bedrooms are good sized doubles with built in wardrobe space. The three-piece bathroom comprises of panelled bath with electric shower over, wash hand basin and low level wc.

Externally, there is a lawned front garden with a long flagged driveway which provides ample off-road parking. To the rear, the lawned garden has a patio area and storage shed with lovely views over to farmland.