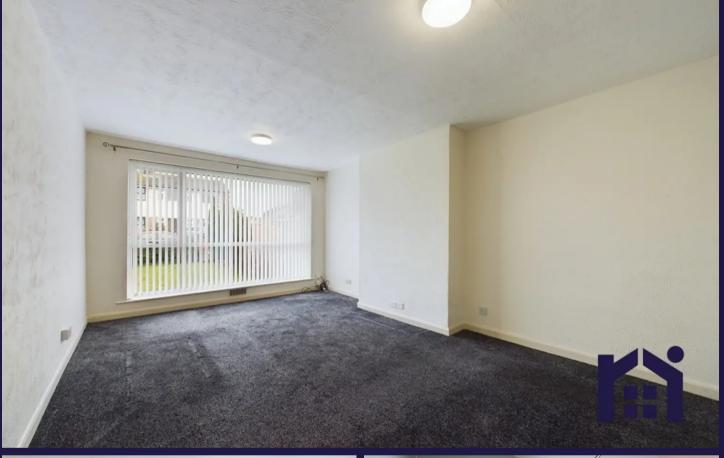

Step into the entrance hallway with built in storage cupboards and from there into the kitchen which is fitted with a range of wall and base units with work surfaces, freestanding electric oven and hob, and space for a washing machine and fridge freezer. The light and airy lounge has a large picture window looking out to the front letting in plenty of natural light.