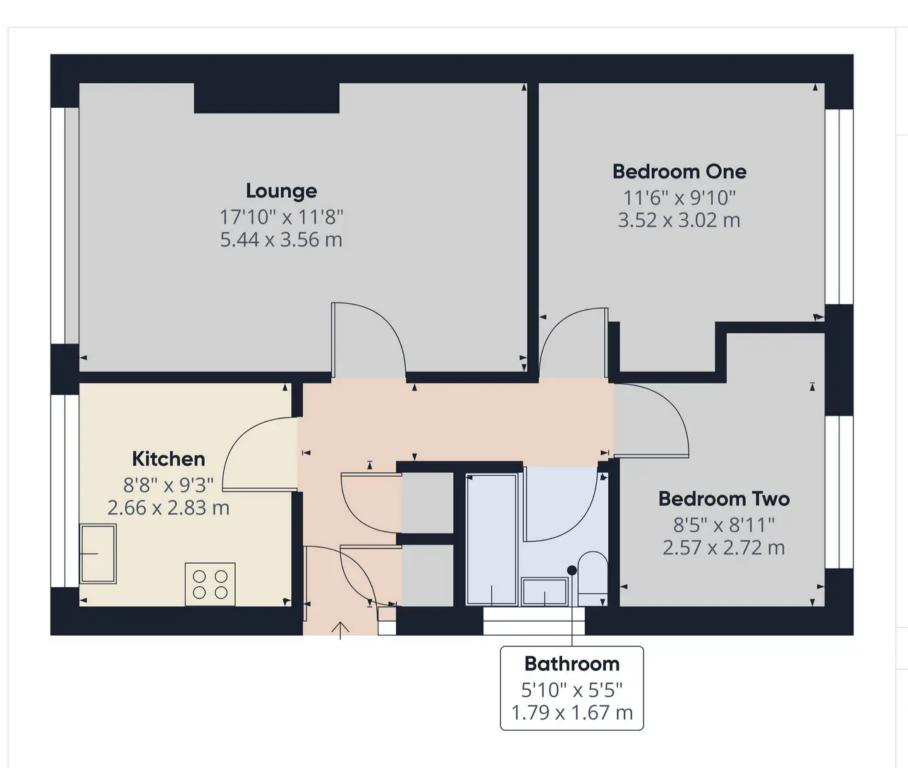

Coppull Branch 244 Spendmore Lane, Coppull, PR7 5DE 01257 794588

www.hometruthslancs.co.uk office@hometruthslancs.co.uk

HOME TRUTHS

Approximate total area<sup>(1)</sup>

607.92 ft<sup>2</sup> 56.48 m<sup>2</sup>

(1) Excluding balconies and terraces

While every attempt has been made to ensure accuracy, all measurements are approximate, not to scale. This floor plan is for illustrative purposes only.

GIRAFFE360