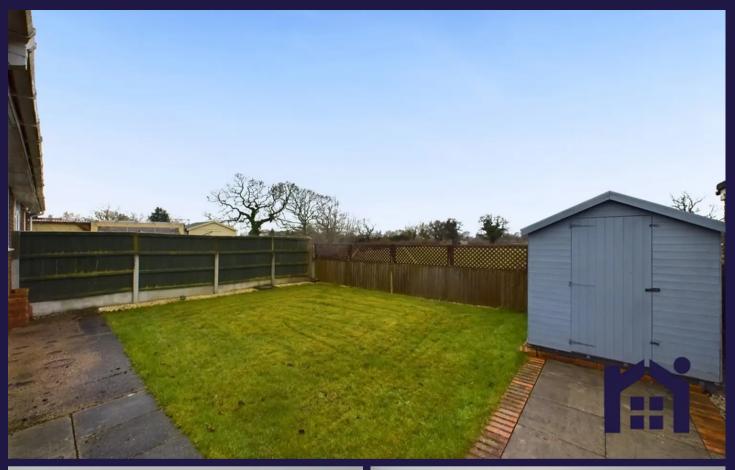

Both bedrooms are good sized doubles with built in wardrobe space. The three-piece bathroom comprises of panelled bath with electric shower over, wash hand basin and low level wc.

Externally, there is a lawned front garden with a long flagged driveway which provides ample off-road parking. To the rear, the lawned garden has a patio area and storage shed with lovely views over to farmland.