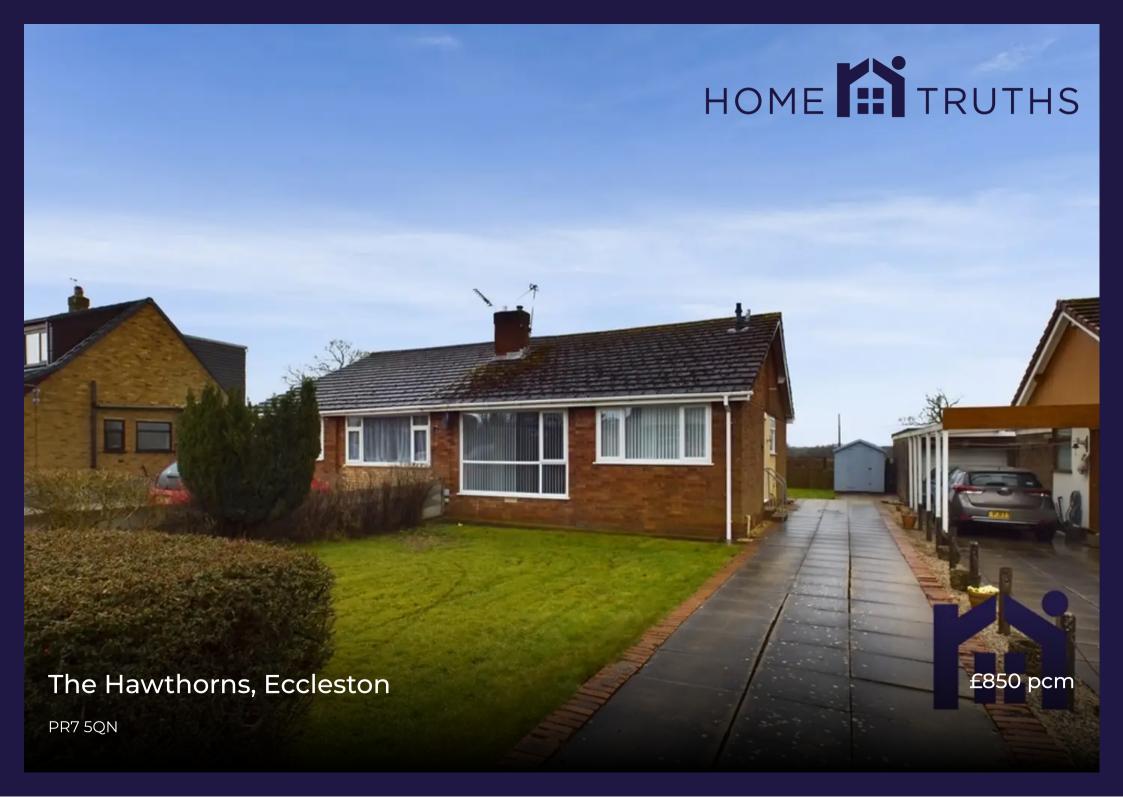

Two-bedroom semi-detached bungalow to let set on a quiet cul de sac in the heart of the village of Eccleston, nicely tucked away but in walking distance of all the village amenities. Available to let immediately.

Both bedrooms are good sized doubles with built in wardrobe space. The three-piece bathroom comprises of panelled bath with electric shower over, wash hand basin and low level wc.

Externally, there is a lawned front garden with a long flagged driveway which provides ample off-road parking. To the rear, the lawned garden has a patio area and storage shed with lovely views over to farmland.

On the doorstep for country walks, double glazed and gas centrally heated this is a wonderful place to call home.

The property is available now and requires a deposit of £980 including a holding deposit of £195. The Zero Deposit Scheme is also available.

## Council Tax Band: B

- Semi detached bungalow
- Two bedrooms
- Front and rear garden
- Open views to the rear
- Available now
- Village location

Eccleston Branch 265 The Green, Eccleston, PR7 5TF 01257 451673