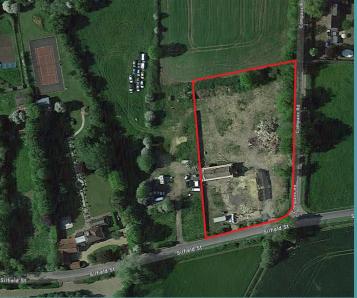

## Poplar House Silfield Street

Silfield, Wymondham

Poplar House is a true one-of-a-kind masterpiece; this luxury home is being expertly crafted by CGD Developments, known for its unparalleled attention to detail and commitment to excellence. Situated on a private 2-acre plot (STMS), this magnificent property offers the ultimate retreat from the hustle and bustle of everyday life. Surrounded by rolling fields and picturesque countryside, the home boasts a sense of tranquillity and privacy that is truly unrivalled.

## Location

Silfield, nestled in Norfolk, England, is a charming village with a serene atmosphere. Quaint cottages, surrounded by lush countryside, line its narrow lanes. Steeped in history, landmarks like the parish church tell stories of its rich heritage. Outdoor enthusiasts can explore scenic walking trails amidst breathtaking natural beauty. Silfield offers a tranquil retreat from modern life, inviting visitors to savor its timeless charm and simplicity.