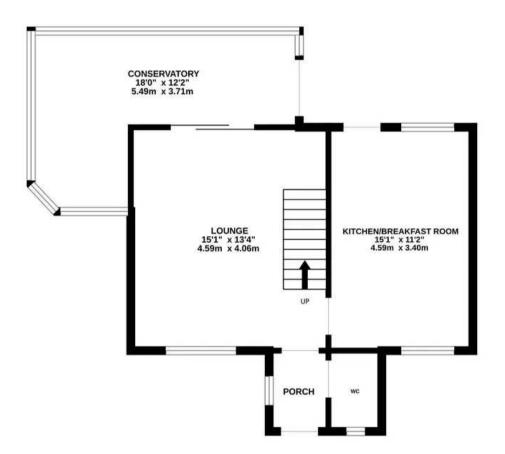

## GROUND FLOOR 543 sq.ft. (50.5 sq.m.) approx.

1ST FLOOR 348 sq.ft. (32.3 sq.m.) approx.

## TOTAL FLOOR AREA : 891 sq.ft. (82.8 sq.m.) approx.

Whilst every attempt has been made to ensure the accuracy of the floorplan contained here, measurements of doors, windows, rooms and any other items are approximate and no responsibility is taken for any error, omission or mis-statement. This plan is for illustrative purposes only and should be used as such by any prospective purchaser. The services, systems and appliances shown have not been tested and no guarantee as to their operability or efficiency can be given. Made with Metropix ©2024