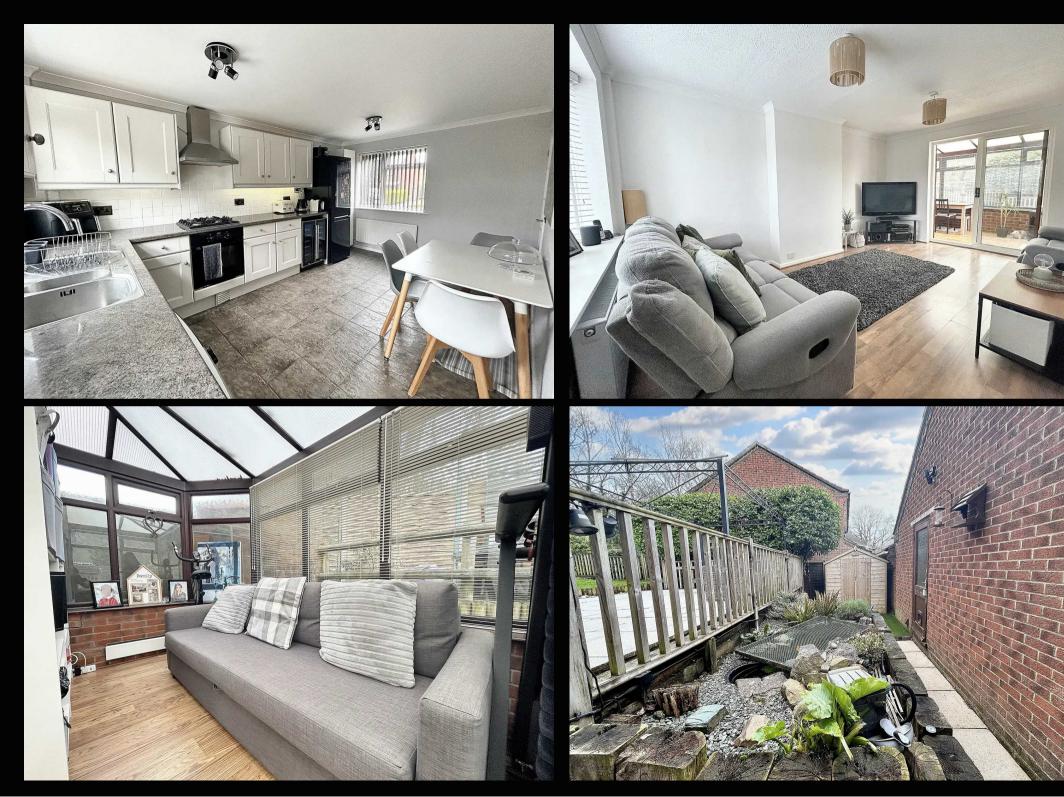

## Dibden Purlieu, Southampton

This detached family house is situated within a highly desired area within Dibden Purlieu. Internally there are three bedrooms, a lounge, a well appointed kitchen/breakfast room, a conservatory, a ground floor WC and a family bathroom. Outside you will find a beautiful rear garden, driveway parking and a single garage. Further features include UPVC double glazing, gas central heating and being within walking distance of favoured schools. An internal viewing is strongly recommended.