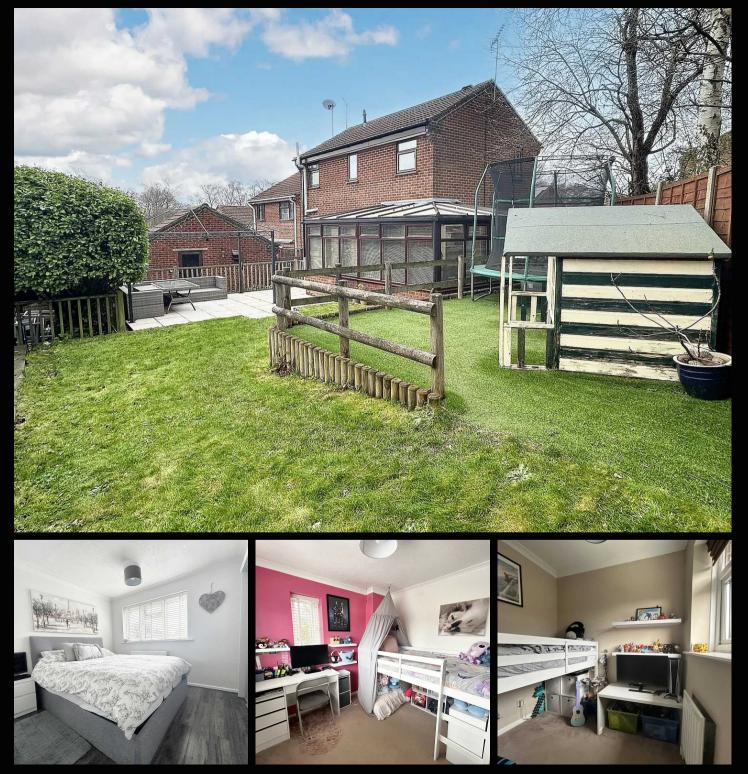

## Dibden Purlieu, Southampton

This detached family house is situated within a highly desired area within Dibden Purlieu. Internally there are three bedrooms, a lounge, a well appointed kitchen/breakfast room, a conservatory, a ground floor WC and a family bathroom. Outside you will find a beautiful rear garden, driveway parking and a single garage. Further features include UPVC double glazing, gas central heating and being within walking distance of favoured schools. An internal viewing is strongly recommended.