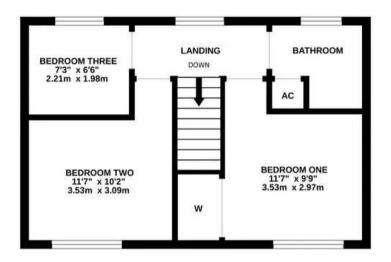

## GROUND FLOOR 543 sq.ft. (50.5 sq.m.) approx.

1ST FLOOR 348 sq.ft. (32.3 sq.m.) approx.

## TOTAL FLOOR AREA : 891 sq.ft. (82.8 sq.m.) approx.

Whilst every attempt has been made to ensure the accuracy of the floorplan contained here, measurements of doors, windows, rooms and any other items are approximate and no responsibility is taken for any error, omission or mis-statement. This plan is for illustrative purposes only and should be used as such by any prospective purchaser. The services, systems and appliances shown have not been tested and no guarantee as to their operability or efficiency can be given. Made with Metropix ©2024