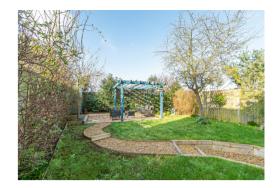

Outside you will find parking for two cars (once the additional space is returned to use) and a single garage. There is a mature front garden. To the rear of the property, you will find an enclosed west facing garden which has been well designed by its current owners. There are two patio areas which are perfect for alfresco living!