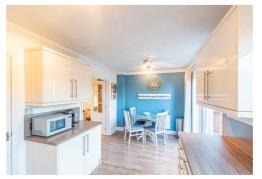

The kitchen/diner is a spacious room that is perfect for family living and was refitted in 2018. The open plan living area provides a great hub of the home. The kitchen has a good range of base and wall units including integral washing machine and dishwasher and a built-in fridge/freezer and there is also the welcome addition of double doors leading out to the patio.