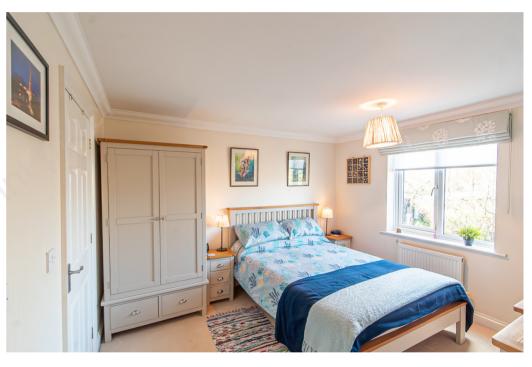

Upstairs you will find three good size rooms. The master bedroom is a very generous size and has a built-in wardrobe, rear aspect views and an ensuite that boasts a shower, basin and toilet. Bedroom two is another double bedroom with front aspect views and finally bedroom three is a single bedroom but alternatively could be used as an office. This room contains access to the loft which is part boarded to provide additional storage space.