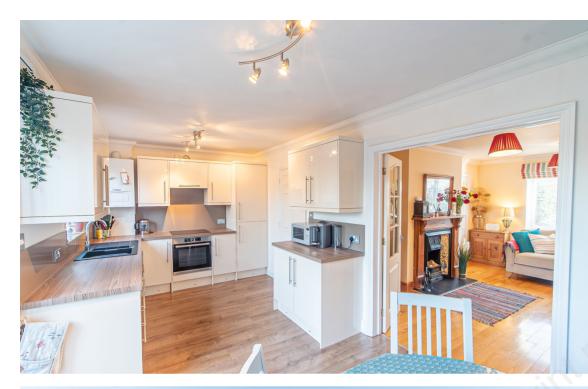

The kitchen/diner is a spacious room that is perfect for family living and was refitted in 2018. The open plan living area provides a great hub of the home. The kitchen has a good range of base and wall units including integral washing machine and dishwasher and a built-in fridge/freezer and there is also the welcome addition of double doors leading out to the patio.