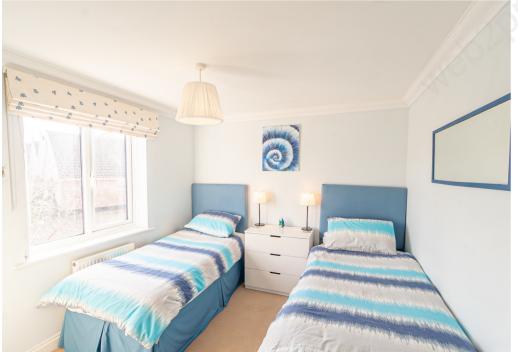

Upstairs you will find three good size rooms. The master bedroom is a very generous size and has a built-in wardrobe, rear aspect views and an ensuite that boasts a shower, basin and toilet. Bedroom two is another double bedroom with front aspect views and finally bedroom three is a single bedroom but alternatively could be used as an office. This room contains access to the loft which is part boarded to provide additional storage space.