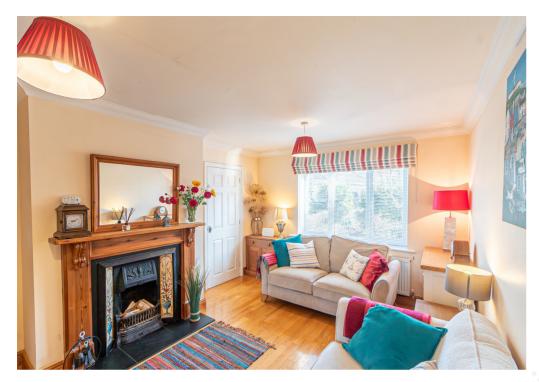

As you enter the property you are welcomed into the hallway. Off the hallway is the downstairs WC and you will also find a storage cupboard under the stairs. To the left you as you enter the property you will find the sitting room. This is a light and bright room with a traditional open fireplace being the main focal point. With double doors leading you to the kitchen/diner, one of the main things you notice about the property is the flow from room to room.