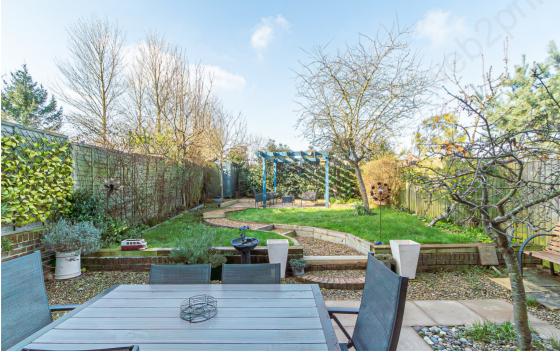

Outside you will find parking for two cars (once the additional space is returned to use) and a single garage. There is a mature front garden. To the rear of the property, you will find an enclosed west facing garden which has been well designed by its current owners. There are two patio areas which are perfect for alfresco living!