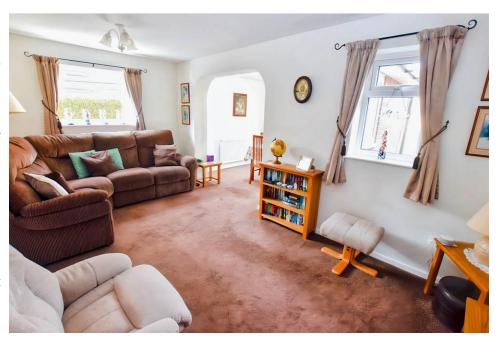

#### Overview

- Three Bedroom Detached House
- Highly Popular Residential Area
- Entrance Hall, Cloakroom with WC
- Breakfast Kitchen, Lounge & Dining Room
- Two Double Bedrooms
- Single Bedroom, Bathroom
- Enclosed Rear Garden with Patio
- Garage Store with Light and Power
- Council Tax Band C
- Energy Rating C

#### **Brief Description**

The Entrance Hall has stairs leading to the first floor Landing and door to the Cloakroom/WC. There's a generous Breakfast Kitchen with a good range of traditional units and plenty of space for your kitchen table. The Lounge has an archway leading to the Dining Room - a lovely light space with Velux-style window and French doors out to the rear Garden. To the first floor, Bedroom One is a light and spacious room with a wall of built-in wardrobes. Bedroom Two is another double room with built-in wardrobes and Bedroom Three is a good-size single room, and the Bathroom has a shower over the bath.