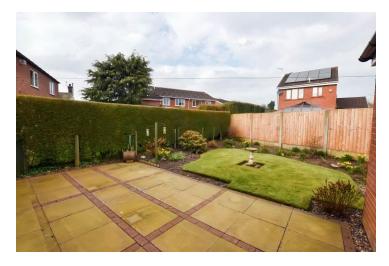

Externally, the property has the wide frontage gravelled driveway leading to the Garage Store and the pretty rear Garden has a large Patio with central lawn and mature borders.