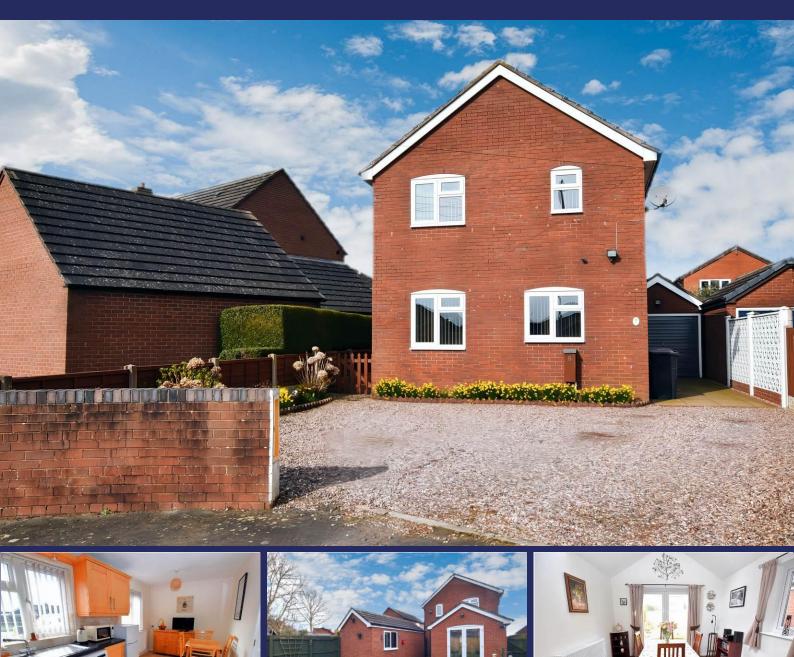

### 5 Longford Turning, Market Drayton, TF9 3PG

A nicely presented Three Bedroom Detached House with spacious Breakfast Kitchen, Lounge that leads through to the Dining Room, Off Road Parking and enclosed Rear Garden.

#### Overview

- Three Bedroom Detached House
- Highly Popular Residential Area
- Entrance Hall, Cloakroom with WC
- Breakfast Kitchen, Lounge & Dining Room
- Two Double Bedrooms
- Single Bedroom, Bathroom
- Enclosed Rear Garden with Patio
- Garage Store with Light and Power
- Council Tax Band C
- Energy Rating C

#### **Brief Description**

The Entrance Hall has stairs leading to the first floor Landing and door to the Cloakroom/WC. There's a generous Breakfast Kitchen with a good range of traditional units and plenty of space for your kitchen table. The Lounge has an archway leading to the Dining Room - a lovely light space with Velux-style window and French doors out to the rear Garden. To the first floor, Bedroom One is a light and spacious room with a wall of built-in wardrobes. Bedroom Two is another double room with built-in wardrobes and Bedroom Three is a good-size single room, and the Bathroom has a shower over the bath.

Externally, the property has the wide frontage gravelled driveway leading to the Garage Store and the pretty rear Garden has a large Patio with central lawn and mature borders.