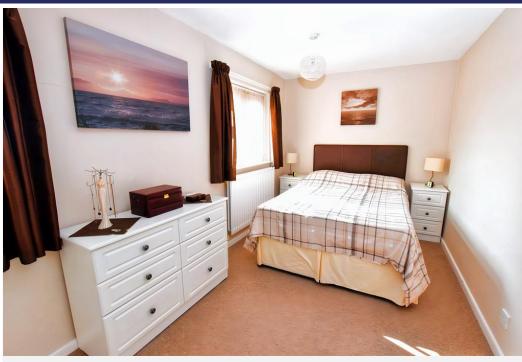

#### Overview

- Three Bedroom Detached House
- Highly Popular Residential Area
- Entrance Hall, Cloakroom with WC
- Breakfast Kitchen, Lounge & Dining Room
- Two Double Bedrooms
- Single Bedroom, Bathroom
- Enclosed Rear Garden with Patio
- Garage Store with Light and Power
- Council Tax Band C
- Energy Rating C

#### **Brief Description**

The Entrance Hall has stairs leading to the first floor Landing and door to the Cloakroom/WC. There's a generous Breakfast Kitchen with a good range of traditional units and plenty of space for your kitchen table. The Lounge has an archway leading to the Dining Room - a lovely light space with Velux-style window and French doors out to the rear Garden. To the first floor, Bedroom One is a light and spacious room with a wall of built-in wardrobes. Bedroom Two is another double room with built-in wardrobes and Bedroom Three is a good-size single room, and the Bathroom has a shower over the bath.