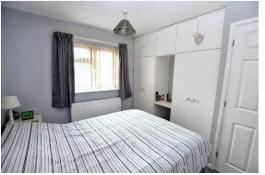

#### **Brief Description**

The Entrance Hall has stairs leading to the first floor Landing and door to the Cloakroom/WC. There's a generous Breakfast Kitchen with a good range of traditional units and plenty of space for your kitchen table. The Lounge has an archway leading to the Dining Room - a lovely light space with Velux-style window and French doors out to the rear Garden. To the first floor, Bedroom One is a light and spacious room with a wall of built-in wardrobes. Bedroom Two is another double room with built-in wardrobes and Bedroom Three is a good-size single room, and the Bathroom has a shower over the bath.