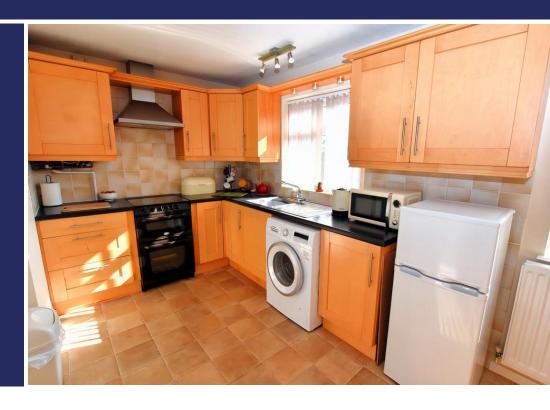

#### Overview

- Three Bedroom Detached House
- Highly Popular Residential Area
- Entrance Hall, Cloakroom with WC
- Breakfast Kitchen, Lounge & Dining Room
- Two Double Bedrooms
- Single Bedroom, Bathroom
- Enclosed Rear Garden with Patio
- Garage Store with Light and Power
- Council Tax Band C
- Energy Rating C

#### **Brief Description**

The Entrance Hall has stairs leading to the first floor Landing and door to the Cloakroom/WC. There's a generous Breakfast Kitchen with a good range of traditional units and plenty of space for your kitchen table. The Lounge has an archway leading to the Dining Room - a lovely light space with Velux-style window and French doors out to the rear Garden. To the first floor, Bedroom One is a light and spacious room with a wall of built-in wardrobes. Bedroom Two is another double room with built-in wardrobes and Bedroom Three is a good-size single room, and the Bathroom has a shower over the bath.