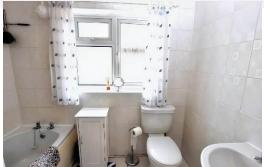

#### **Brief Description**

The Entrance Hall has stairs leading to the first floor Landing and door to the Cloakroom/WC. There's a generous Breakfast Kitchen with a good range of traditional units and plenty of space for your kitchen table. The Lounge has an archway leading to the Dining Room - a lovely light space with Velux-style window and French doors out to the rear Garden. To the first floor, Bedroom One is a light and spacious room with a wall of built-in wardrobes. Bedroom Two is another double room with built-in wardrobes and Bedroom Three is a good-size single room, and the Bathroom has a shower over the bath.