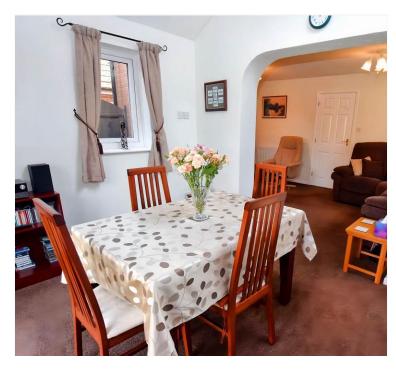

#### **Brief Description**

The Entrance Hall has stairs leading to the first floor Landing and door to the Cloakroom/WC. There's a generous Breakfast Kitchen with a good range of traditional units and plenty of space for your kitchen table. The Lounge has an archway leading to the Dining Room - a lovely light space with Velux-style window and French doors out to the rear Garden. To the first floor, Bedroom One is a light and spacious room with a wall of built-in wardrobes. Bedroom Two is another double room with built-in wardrobes and Bedroom Three is a good-size single room, and the Bathroom has a shower over the bath.