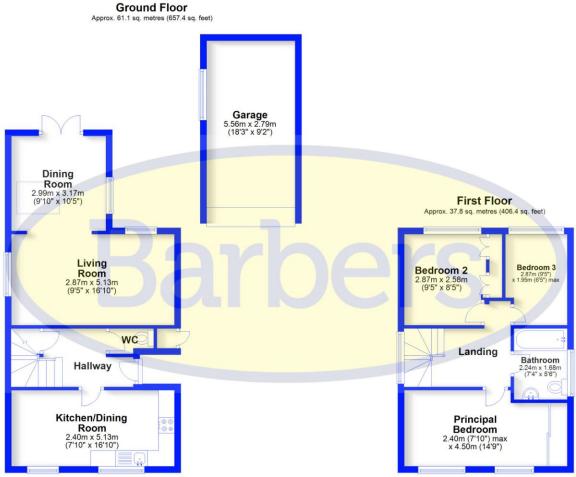

#### Overview

- Three Bedroom Detached House
- Highly Popular Residential Area
- Entrance Hall, Cloakroom with WC
- Breakfast Kitchen, Lounge & Dining Room
- Two Double Bedrooms
- Single Bedroom, Bathroom
- Enclosed Rear Garden with Patio
- Garage Store with Light and Power
- Council Tax Band C
- Energy Rating C

#### **Brief Description**

The Entrance Hall has stairs leading to the first floor Landing and door to the Cloakroom/WC. There's a generous Breakfast Kitchen with a good range of traditional units and plenty of space for your kitchen table. The Lounge has an archway leading to the Dining Room - a lovely light space with Velux-style window and French doors out to the rear Garden. To the first floor, Bedroom One is a light and spacious room with a wall of built-in wardrobes. Bedroom Two is another double room with built-in wardrobes and Bedroom Three is a good-size single room, and the Bathroom has a shower over the bath.

Externally, the property has the wide frontage gravelled driveway leading to the Garage Store and the pretty rear Garden has a large Patio with central lawn and mature borders.

## Helping you move

Total area: annroy 98 8 sq. metres (1063 7 sq. feet)