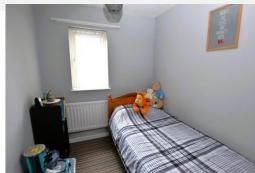

#### **Brief Description**

The Entrance Hall has stairs leading to the first floor Landing and door to the Cloakroom/WC. There's a generous Breakfast Kitchen with a good range of traditional units and plenty of space for your kitchen table. The Lounge has an archway leading to the Dining Room - a lovely light space with Velux-style window and French doors out to the rear Garden. To the first floor, Bedroom One is a light and spacious room with a wall of built-in wardrobes. Bedroom Two is another double room with built-in wardrobes and Bedroom Three is a good-size single room, and the Bathroom has a shower over the bath.