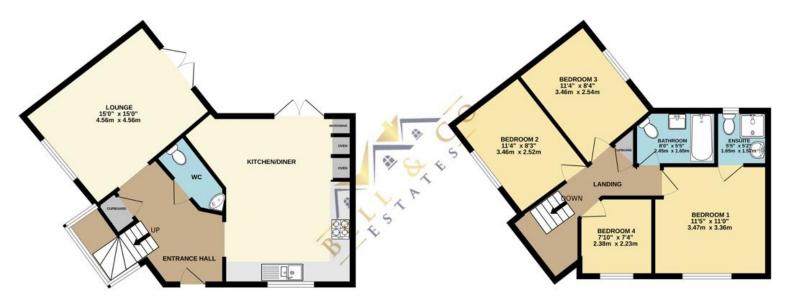

- Semi-Detached Family
   Home
- Four Good Size
   Bedrooms
- Master with Ensuite
- Lounge with Media Wall
- Large Kitchen / Diner
- Off Road Parking
- Detached Garage
- Enclosed rear Garden

GROUND FLOOR 545 sq.ft. (50.7 sq.m.) approx.

1ST FLOOR 512 sq.ft. (47.6 sq.m.) approx.

## TOTAL FLOOR AREA: 1058 sq.ft. (98.3 sq.m.) approx.

Whilst every attempt has been made to ensure the accuracy of the floorpian contained here, measurements of doors, windows, rooms and any other items are approximate and no responsibility is taken for any error, omission or mis-statement. This plan is for illustrative purposes only and should be used as such by any prospective purchaser. The services, systems and appliances shown have not been tested and no guarantee as to their operability or efficiency can be given.