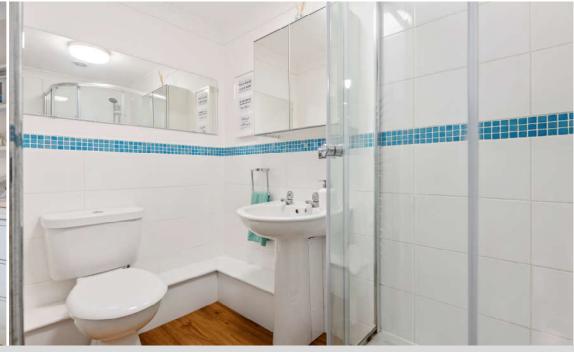

door to the rear garden. The family bathroom is comprised of low level WC, bath and a pedestal hand basin. The master bedroom has large fitted wardrobes with mirror fronted sliding doors. An ensuite bathroom adjoins the master bedroom. The good sized second bedroom also has an ensuite, in the area formerly occupied by the garage. The accommodation is concluded with a third bedroom.