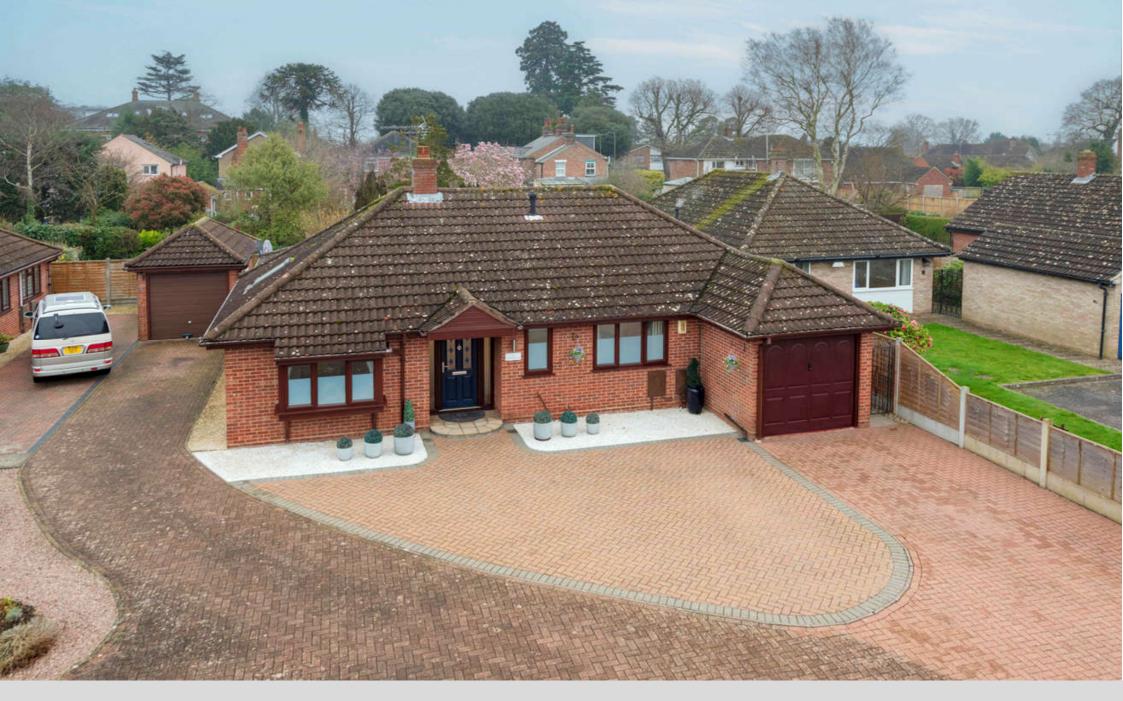

## 5 STERLING CLOSE

Enjoying quiet in a cul-de-sac location, within easy reach of shops and amenities is this vastly improved and extended threebedroom detached bungalow, offered with no onward chain.

The bungalow comprises a living room, kitchen / dining room, utility room, two bedrooms benefiting from en-suite shower rooms in addition to a separate bathroom.

Off Road Parking | Council Tax Band D

Tenure Freehold | EPC C | No Onward Chain

Approached via a block paved driveway offering ample parking. The spacious living room with oriel box-bay window has a gas fire and feature surround. Double doors to the rear of the living the impressive room kitchen/diner/family room. The kitchen area comprises matching base and wall units, with a wood effect work surface and tiled splashbacks. Integrated appliances include double oven, fridge/freezer, dishwasher, 5 ring gas hob with extractor and butler style sink. The dining area provides ample space for table and chairs. Double doors to the rear provide access to the garden. A utility room with base and wall mounted units. worksurface, stainless steel sink and drainer and space and plumbing for washing machine and separate dryer, is located just off the kitchen with