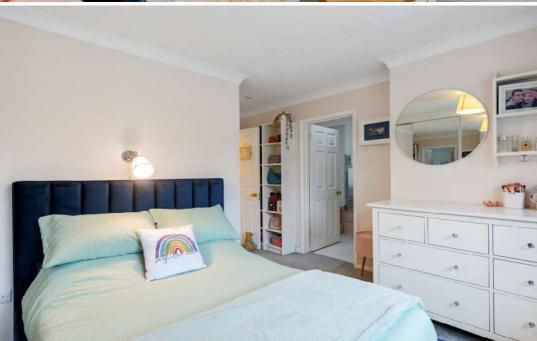

door to the rear garden. The family bathroom is comprised of low level WC, bath and a pedestal hand basin. The master bedroom has large fitted wardrobes with mirror fronted sliding doors. An ensuite bathroom adjoins the master bedroom. The good sized second bedroom also has an ensuite, in the area formerly occupied by the garage. The accommodation is concluded with a third bedroom.