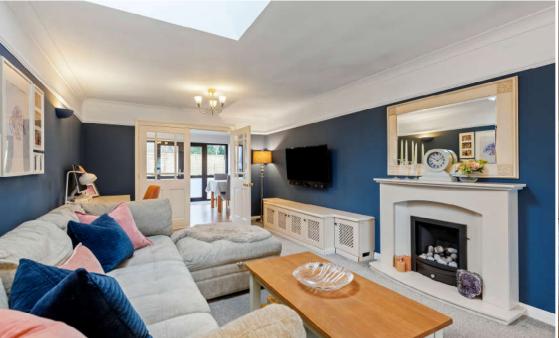

Off Road Parking | Council Tax Band D

Tenure Freehold | EPC C | No Onward Chain

Approached via a block paved driveway offering ample parking. The spacious living room with oriel box-bay window has a gas fire and feature surround. Double doors to the rear of the living the impressive room kitchen/diner/family room. The kitchen area comprises matching base and wall units, with a wood effect work surface and tiled splashbacks. Integrated appliances include double oven, fridge/freezer, dishwasher, 5 ring gas hob with extractor and butler style sink. The dining area provides ample space for table and chairs. Double doors to the rear provide access to the garden. A utility room with base and wall mounted units. worksurface, stainless steel sink and drainer and space and plumbing for washing machine and separate dryer, is located just off the kitchen with