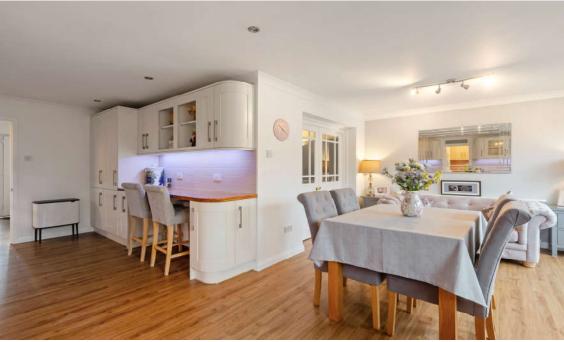

Off Road Parking | Council Tax Band D

Tenure Freehold | EPC C | No Onward Chain

Approached via a block paved driveway offering ample parking. The spacious living room with oriel box-bay window has a gas fire and feature surround. Double doors to the rear of the living the impressive room kitchen/diner/family room. The kitchen area comprises matching base and wall units, with a wood effect work surface and tiled splashbacks. Integrated appliances include double oven, fridge/freezer, dishwasher, 5 ring gas hob with extractor and butler style sink. The dining area provides ample space for table and chairs. Double doors to the rear provide access to the garden. A utility room with base and wall mounted units. worksurface, stainless steel sink and drainer and space and plumbing for washing machine and separate dryer, is located just off the kitchen with