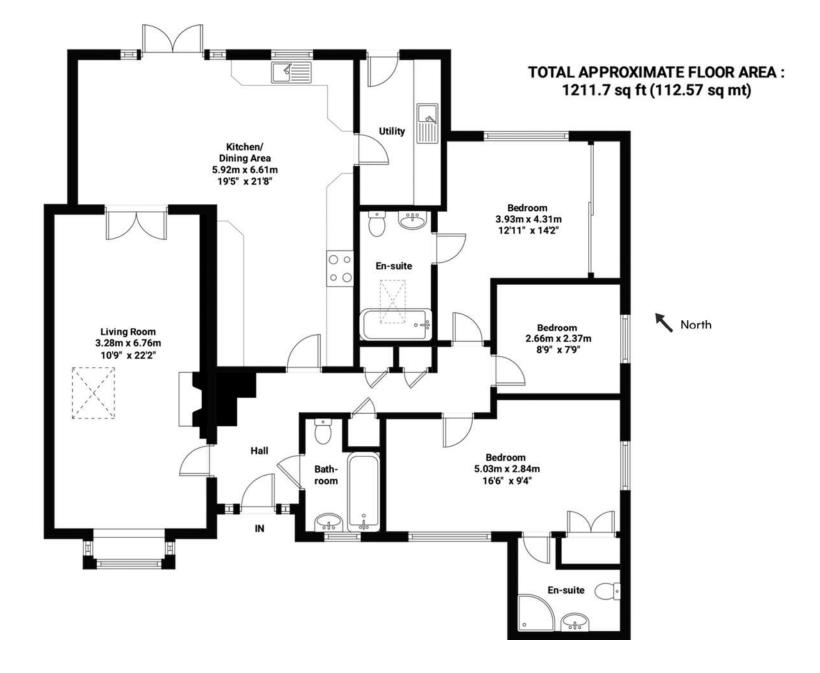

## 5 STERLING CLOSE

Enjoying quiet in a cul-de-sac location, within easy reach of shops and amenities is this vastly improved and extended threebedroom detached bungalow, offered with no onward chain.

The bungalow comprises a living room, kitchen / dining room, utility room, two bedrooms benefiting from en-suite shower rooms in addition to a separate bathroom.

Off Road Parking | Council Tax Band D

Tenure Freehold | EPC C | No Onward Chain

Approached via a block paved driveway offering ample parking. The spacious living room with oriel box-bay window has a gas fire and feature surround. Double doors to the rear of the living the impressive room kitchen/diner/family room. The kitchen area comprises matching base and wall units, with a wood effect work surface and tiled splashbacks. Integrated appliances include double oven, fridge/freezer, dishwasher, 5 ring gas hob with extractor and butler style sink. The dining area provides ample space for table and chairs. Double doors to the rear provide access to the garden. A utility room with base and wall mounted units. worksurface, stainless steel sink and drainer and space and plumbing for washing machine and separate dryer, is located just off the kitchen with

door to the rear garden. The family bathroom is comprised of low level WC, bath and a pedestal hand basin. The master bedroom has large fitted wardrobes with mirror fronted sliding doors. An ensuite bathroom adjoins the master bedroom. The good sized second bedroom also has an ensuite, in the area formerly occupied by the garage. The accommodation is concluded with a third bedroom.

## Outside

The rear garden has a raised decked seating area, this leads down to a paved patio. The remainder is covered with recently fitted high quality artificial grass. A large shed on a solid concrete base will remain. The enclosed and highly secluded rear garden can be accessed from the front via a secure gated side entrance.