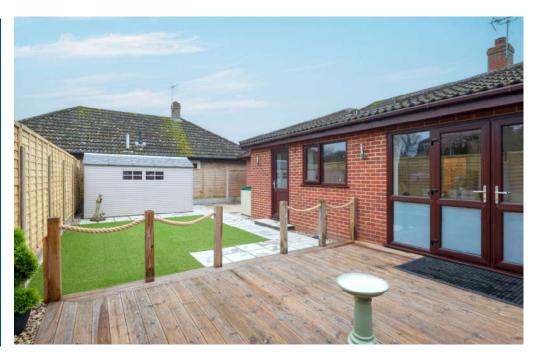

## Outside

The rear garden has a raised decked seating area, this leads down to a paved patio. The remainder is covered with recently fitted high quality artificial grass. A large shed on a solid concrete base will remain. The enclosed and highly secluded rear garden can be accessed from the front via a secure gated side entrance.