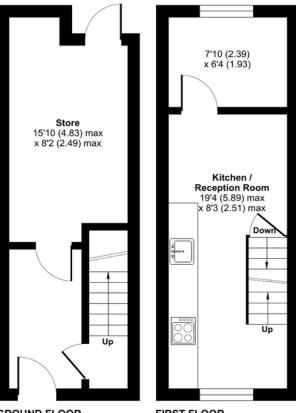

## East Street, Newton Abbot, TQ12

Approximate Area = 632 sq ft / 58.7 sq m

For identification only - Not to scale

**GROUND FLOOR** 

FIRST FLOOR

SECOND FLOOR

Floor plan produced in accordance with RICS Property Measurement Standards incorporating International Property Measurement Standards (IPMS2 Residential). © nichecom 2024. Produced for Ashtons Complete (Complete Property). REF: 1100.076

SKETCH PLAN FOR ILLUSTRATIVE PURPOSES ONLY. All measurements and sizes and locations of walls, doors, window fittings and appliances are shown conventionally and are approximate only and cannot be regarded as being a representation either by the Seller or his Agent. We hope that these plans will assist you by providing you with a general impression of the layout of the accommodation. The plans are not to scale nor accurate in detail. © Unauthorised reproduction prohibited. As part of the service we offer we may recommend ancillary services to you which we believe will help with your property transaction. We wish to make you aware that should you decide to proceed we will receive a referral fee. This could be a fee, commission, payment or other reward. We will not refer your details unless you have provided consent for us to do so. You are not under