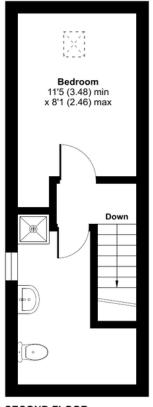

## East Street, Newton Abbot, TQ12

Approximate Area = 632 sq ft / 58.7 sq m

For identification only - Not to scale

**GROUND FLOOR** 

FIRST FLOOR

SECOND FLOOR

Floor plan produced in accordance with RICS Property Measurement Standards incorporating International Property Measurement Standards (IPMS2 Residential). © nichecom 2024. Produced for Ashtons Complete (Complete Property). REF: 1100.076

SKETCH PLAN FOR ILLUSTRATIVE PURPOSES ONLY. All measurements and sizes and locations of walls, doors, window fittings and appliances are shown conventionally and are approximate only and cannot be regarded as being a representation either by the Seller or his Agent. We hope that these plans will assist you by providing you with a general impression of the layout of the accommodation. The plans are not to scale nor accurate in detail. © Unauthorised reproduction prohibited. As part of the service we offer we may recommend ancillary services to you which we believe will help with your property transaction. We wish to make you aware that should you decide to proceed we will receive a referral fee. This could be a fee, commission, payment or other reward. We will not refer your details unless you have provided consent for us to do so. You are not under