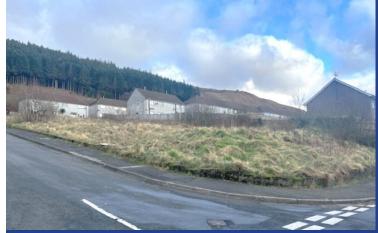

# **Property Description**

We are pleased to offer for this clear land site, with the benefit of full planning permission (planning no. 21/0665/10), for the construction of two blocks of self contained residential apartments, each with four, two bedroom units and a staff office, plus a separate building, housing support facilities. The site slopes uphill from Bryn Heulog to Corbett Street is surrounded by three made up and adopted highways, namely Corbett Street, Bryn Heulog and Twyn-Er-Eos. Treherbet is located in the Rhondda valley on the A4061 very close to the North West of Treorchy. Treherbet has a range of shops, schools leisure and transport facilities.