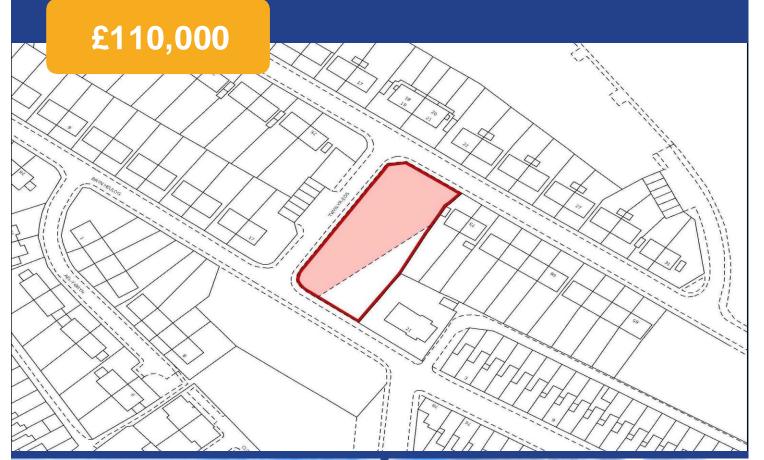

# Land At Corbett Street,

Treherbert, Treorchy, CF42 5ER

Asking Price Of

Estate Agents and Chartered Surveyors

Building Plot/ Land With Full Planning Permission

# **Property Description**

We are pleased to offer for this clear land site, with the benefit of full planning permission (planning no. 21/0665/10), for the construction of two blocks of self contained residential apartments, each with four, two bedroom units and a staff office, plus a separate building, housing support facilities. The site slopes uphill from Bryn Heulog to Corbett Street is surrounded by three made up and adopted highways, namely Corbett Street, Bryn Heulog and Twyn-Er-Eos. Treherbet is located in the Rhondda valley on the A4061 very close to the North West of Treorchy. Treherbet has a range of shops, schools leisure and transport facilities.

## USER AND PLANNING PERMISSION

Residential care sector/ planning permission 21/0665/10 was approved with conditions on 02/09/2021

Local Authority, Rhondda Cynon Taff