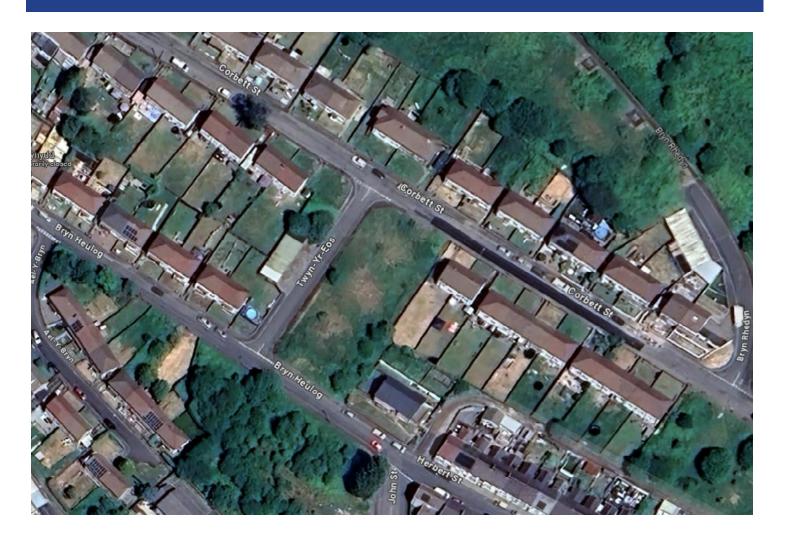

# **Property Description**

We are pleased to offer for this clear land site, with the benefit of full planning permission (planning no. 21/0665/10), for the construction of two blocks of self contained residential apartments, each with four, two bedroom units and a staff office, plus a separate building, housing support facilities. The site slopes uphill from Bryn Heulog to Corbett Street is surrounded by three made up and adopted highways, namely Corbett Street, Bryn Heulog and Twyn-Er-Eos. Treherbet is located in the Rhondda valley on the A4061 very close to the North West of Treorchy. Treherbet has a range of shops, schools leisure and transport facilities.