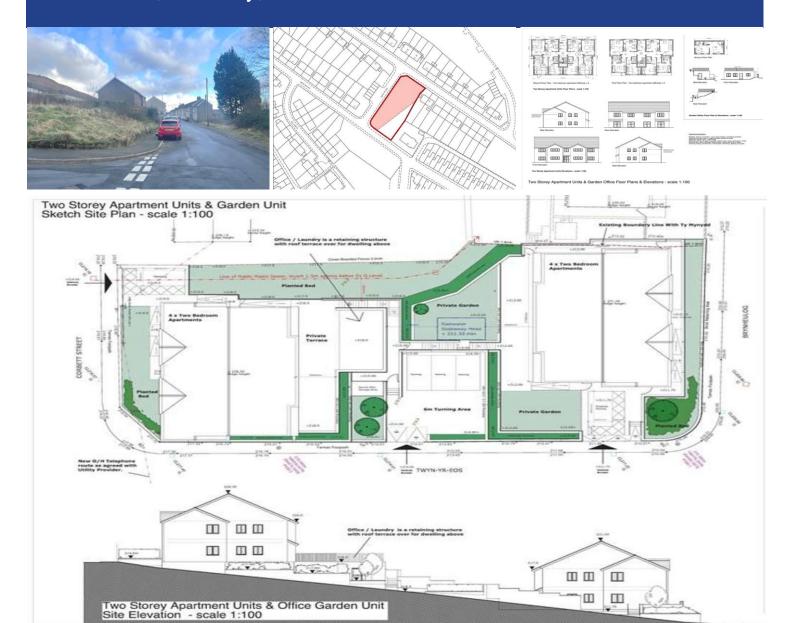

#### PROPOSED ACCOMODATION

8 Self contained apartments, with shared service office and separate support building. plus on site car park.

Each apartment comprises
Entrance Hall: 8.5 m2.
A Lounge/Diner: 19.2 m2.
kitchen/Diner: 15.4 M2
Bedroom One with en-suite 15.0
m2 and 6 m2 respectively.
Bedroom two with en-suite
17.02m2 and 3.1 m2 respectively.

#### SUPPORT BUILDING

Comprising a laundry, staff office medical and staff WC. office 11.8 m2 Laundry 17.4 m2 Medical store 2.8m2 Staff WC/washroom

Floorplans are available on request

#### **EXTERIOR**

On site car park / disabled parking / gardens and grounds / private terrace and roof terrace