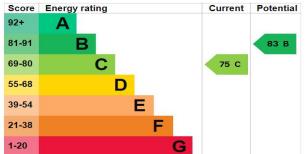

#### OPENING HOURS

**Pudsey Office** Monday to Friday Saturday

Sunday & Bank Holidays

8.30am – 5.00pm 9.00am – 1.00pm Closed

The graph shows this property's current and potential energy rating.

Details are compiled from observation and information supplied by the vendors. Measurements have been taken with an electronic measure and, whilst believed to be accurate, may be subject to variation or mechanical error. Services and appliances have had only a visual inspection and have not been tested by HomeMM.