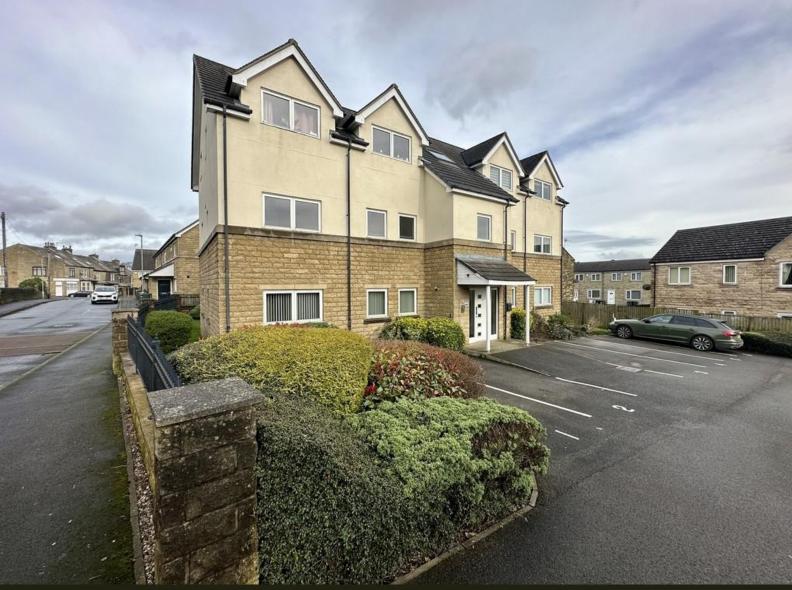

## FLAT 6, SOVEREIGN COURT, ECCLESHILL BD2 2DB

# £675 PCM

GENERAL DESCRIPTION

Before a viewing can be obtained, please contact the office for a link to complete a Canopy rent passport

A freshly redecorated and carpeted two double bedroom (1 en-suite) top floor apartment in a purpose built block in the area of Eccleshill. Will be of particular interest to professionals seeking stylish and well presented accommodation which benefits from: Upvc double glazing; electric heating; modern fitted kitchen; white modern bathroom and en-suite; large living room; designated off street parking. Offers good commuting access to both Leeds and Bradford and an early inspection is recommended to appreciate the style, presentation and location of this home. Sorry no smokers. Sorry no pets. Available Now. Unfurnished. Deposit £778.00.