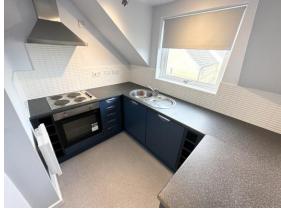

# £675 PCM

GENERAL DESCRIPTION

Before a viewing can be obtained, please contact the office for a link to complete a Canopy rent passport

A freshly redecorated and carpeted two double bedroom (1 en-suite) top floor apartment in a purpose built block in the area of Eccleshill. Will be of particular interest to professionals seeking stylish and well presented accommodation which benefits from: Upvc double glazing; electric heating; modern fitted kitchen; white modern bathroom and en-suite; large living room; designated off street parking. Offers good commuting access to both Leeds and Bradford and an early inspection is recommended to appreciate the style, presentation and location of this home. Sorry no smokers. Sorry no pets. Available Now. Unfurnished. Deposit £778.00.

#### ROOM MEASUREMENTS

HALL 14' 7" x 5' 4" (4.44m x 1.63m) max LIVING ROOM 14' 4" x 11' 9" (4.37m x 3.58m) max KITCHEN 8' 7" x 6' 9" (2.62m x 2.06m) max DOUBLE BEDROOM 1 15' 7" x 10' 7" (4.75m x 3.23m) max EN-SUITE 5' 6" x 5' 4" (1.68m x 1.63m) DOUBLE BEDROOM 2 10' 9" x 10' 7" (3.28m x 3.23m) max BATHROOM 6' 9" x 6' 8' (2.06m x 2.03m) max