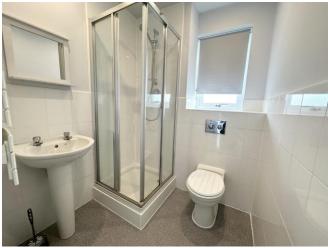

#### ROOM MEASUREMENTS

HALL 14' 7" x 5' 4" (4.44m x 1.63m) max LIVING ROOM 14' 4" x 11' 9" (4.37m x 3.58m) max KITCHEN 8' 7" x 6' 9" (2.62m x 2.06m) max DOUBLE BEDROOM 1 15' 7" x 10' 7" (4.75m x 3.23m) max EN-SUITE 5' 6" x 5' 4" (1.68m x 1.63m) DOUBLE BEDROOM 2 10' 9" x 10' 7" (3.28m x 3.23m) max BATHROOM 6' 9" x 6' 8' (2.06m x 2.03m) max