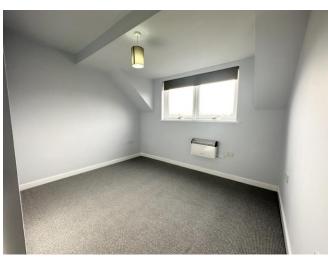

#### ROOM MEASUREMENTS

HALL 14' 7" x 5' 4" (4.44m x 1.63m) max LIVING ROOM 14' 4" x 11' 9" (4.37m x 3.58m) max KITCHEN 8' 7" x 6' 9" (2.62m x 2.06m) max DOUBLE BEDROOM 1 15' 7" x 10' 7" (4.75m x 3.23m) max EN-SUITE 5' 6" x 5' 4" (1.68m x 1.63m) DOUBLE BEDROOM 2 10' 9" x 10' 7" (3.28m x 3.23m) max BATHROOM 6' 9" x 6' 8' (2.06m x 2.03m) max