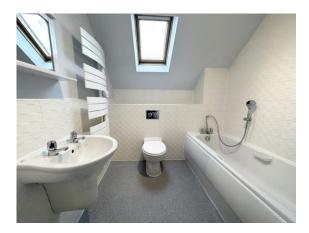

# £675 PCM

GENERAL DESCRIPTION

Before a viewing can be obtained, please contact the office for a link to complete a Canopy rent passport

A freshly redecorated and carpeted two double bedroom (1 en-suite) top floor apartment in a purpose built block in the area of Eccleshill. Will be of particular interest to professionals seeking stylish and well presented accommodation which benefits from: Upvc double glazing; electric heating; modern fitted kitchen; white modern bathroom and en-suite; large living room; designated off street parking. Offers good commuting access to both Leeds and Bradford and an early inspection is recommended to appreciate the style, presentation and location of this home. Sorry no smokers. Sorry no pets. Available Now. Unfurnished. Deposit £778.00.

#### ROOM MEASUREMENTS

HALL 14' 7" x 5' 4" (4.44m x 1.63m) max LIVING ROOM 14' 4" x 11' 9" (4.37m x 3.58m) max KITCHEN 8' 7" x 6' 9" (2.62m x 2.06m) max DOUBLE BEDROOM 1 15' 7" x 10' 7" (4.75m x 3.23m) max EN-SUITE 5' 6" x 5' 4" (1.68m x 1.63m) DOUBLE BEDROOM 2 10' 9" x 10' 7" (3.28m x 3.23m) max BATHROOM 6' 9" x 6' 8' (2.06m x 2.03m) max