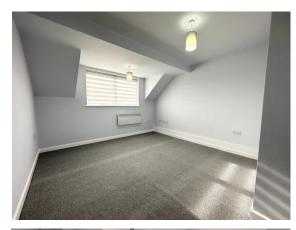

#### ROOM MEASUREMENTS

HALL 14' 7" x 5' 4" (4.44m x 1.63m) max LIVING ROOM 14' 4" x 11' 9" (4.37m x 3.58m) max KITCHEN 8' 7" x 6' 9" (2.62m x 2.06m) max DOUBLE BEDROOM 1 15' 7" x 10' 7" (4.75m x 3.23m) max EN-SUITE 5' 6" x 5' 4" (1.68m x 1.63m) DOUBLE BEDROOM 2 10' 9" x 10' 7" (3.28m x 3.23m) max BATHROOM 6' 9" x 6' 8' (2.06m x 2.03m) max