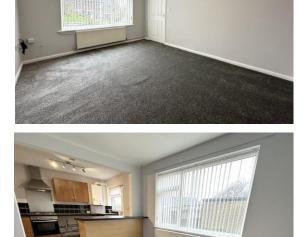

A freshly redecorated and carpeted three bedroom end townhouse situated in the popular area of Bramley. Will be of particular interest to families and professionals seeking a spacious and well presented home benefitting from: Open plan dining and kitchen areas with modern fitted units; white modern three piece bathroom suite; patio garden with storage outhouse; Upvc double glazing; gas central heating with combination boiler; security alarm. Offers good commuting access to both Leeds and Bradford and an early inspection is recommended to appreciate the presentation, location and proportions of the accommodation on offer.

TENURE Freehold

ROOM MEASUREMENTS

HALL 7' 9" x 4' 3" (2.36m x 1.3m)

LOUNGE 13' 0" x 10' 7" (3.96m x 3.23m)

KITCHEN AREA 17' 9" x 7' 9" (5.41m x 2.36m) max

DINING AREA 10' 7" x 8' 9" (3.23m x 2.67m)

STAIR & LANDING 8' 2" x 5' 8" (2.49m x 1.73m) max