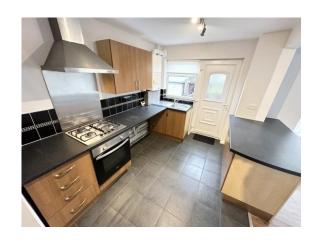

A freshly redecorated and carpeted three bedroom end townhouse situated in the popular area of Bramley. Will be of particular interest to families and professionals seeking a spacious and well presented home benefitting from: Open plan dining and kitchen areas with modern fitted units; white modern three piece bathroom suite; patio garden with storage outhouse; Upvc double glazing; gas central heating with combination boiler; security alarm. Offers good commuting access to both Leeds and Bradford and an early inspection is recommended to appreciate the presentation, location and proportions of the accommodation on offer.

TENURE Freehold

ROOM MEASUREMENTS

HALL 7' 9" x 4' 3" (2.36m x 1.3m)

LOUNGE 13' 0" x 10' 7" (3.96m x 3.23m)

KITCHEN AREA 17' 9" x 7' 9" (5.41m x 2.36m) max

DINING AREA 10' 7" x 8' 9" (3.23m x 2.67m)

STAIR & LANDING 8' 2" x 5' 8" (2.49m x 1.73m) max