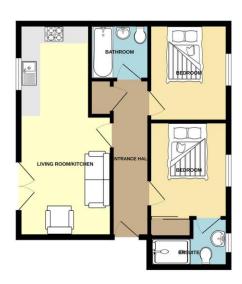

#### **COMMUNAL AREAS**

Entered via a secure communal door and located on the top floor.

#### **HALLWAY**

Entrance hallway with doors to all rooms, ceiling light point

#### OPEN PLAN LOUNGE/KITCHEN

22' 0" x 9' 6" (6.71m x 2.92 m) Lovely bright, open plan living space with Juliet balcony and opening to kitchen. The kitchen has a range of wall and base units in white high gloss with integrated appliances. Ceiling light point and double glazed window to front.

### MASTER BEDROOM

11' 2" x 7' 6" (3.41m x 2.29 m) Fitted mirrored wardrobe, ceiling light point, double glazed window to rear and door to en-suite.

**EN SUITE** 

7' 6'' x 3' 8'' (2.29m x 1.13m) Double glazed window to rear, ceiling light point, fully tiled double shower cubicle, low level WC and wash hand basin.

#### BEDROOM TWO

10' 9" x 7' 6" (3.30m x 2.29 m) Double glazed window to rear, ceiling light point, radiator and door to hallway

#### BATHROOM

 $5'\,8''\,x\,5'\,5''$  (1.74m x 1.67m) Low level WC, bath and wash hand basin. ceiling light point and radiator.

#### PARKING

Allocated and visitor parking to the rear.

GROUND FLOOR 504 sq.ft. (46.9 sq.m.) approx.

TOTAL FLOOR AREA: 504 sq.ft. (46.9 sq.m.) appriors.

White every altering the been reade to ensure the accussor of the floorpiac contained liver, insensacement of doors, inseline, command and promption of the control of the control