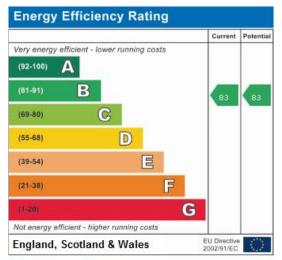

ng light point, fully tiled double shower cubicle, low level WC and wash hand basin.

#### BEDROOM TWO

10' 9" x 7' 6" (3.30m x 2.29 m) Double glazed window to rear, ceiling light point, radiator and door to hallway

#### BATHROOM

 $5'\,8''\,x\,5'\,5''$  (1.74m x 1.67m) Low level WC, bath and wash hand basin. ceiling light point and radiator.

#### PARKING

Allocated and visitor parking to the rear.

GROUND FLOOR 504 sq.ft. (46.9 sq.m.) approx.



TOTAL FLOOR AREA: 504 sq.ft. (46.9 sq.m.) appriors.

White every altering the been reade to ensure the accussor of the floorpiac contained liver, insensacement of doors, inseline, command and promption of the control of the control

Redrose 15 Barnes Wallis Way Buckshaw Village Chorley Lancs www.redrosepm.co.uk sales@redrose.co.uk 01772 456558



Address:

36 Hendon CourtBuckshaw ⅓‰y) Chorley 517 7LX

Agents Note: Whilst every care h absented been taken to prepare these sales particulars, they are for guidance purposes only. All measurements are approximate are for general guidance purposes only and whilst every care has been taken to ensure their accuracy, they should not be relied upon and potential buyers are advised to recheck the measurements