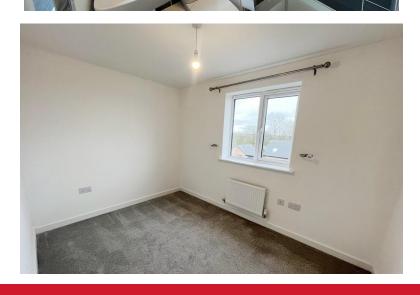

### MASTER BEDROOM

11' 2" x 7' 6" (3.41m x 2.29 m) Fitted mirrored wardrobe, ceiling light point, double glazed window to rear and door to en-suite.

**EN SUITE** 

7' 6'' x 3' 8'' (2.29m x 1.13m) Double glazed window to rear, ceiling light point, fully tiled double shower cubicle, low level WC and wash hand basin.

#### BEDROOM TWO

10' 9" x 7' 6" (3.30m x 2.29 m) Double glazed window to rear, ceiling light point, radiator and door to hallway