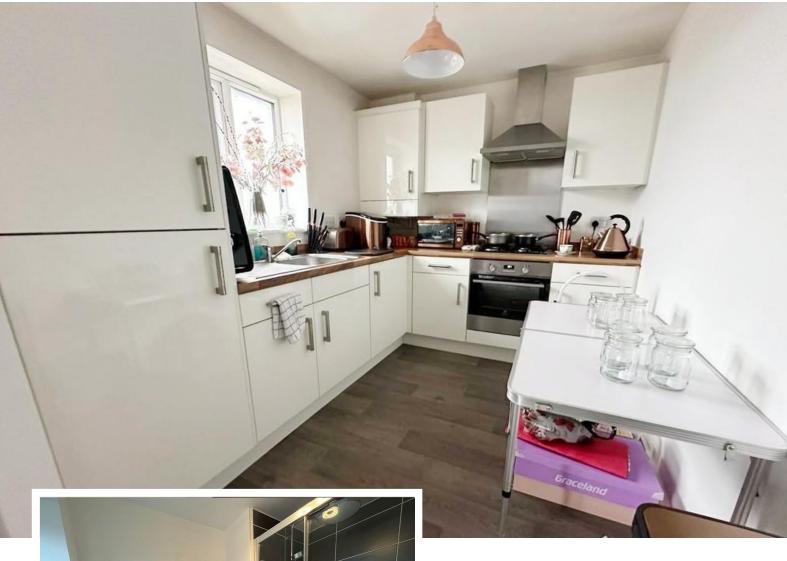

#### OPEN PLAN LOUNGE/KITCHEN

22' 0" x 9' 6" (6.71m x 2.92 m) Lovely bright, open plan living space with Juliet balcony and opening to kitchen. The kitchen has a range of wall and base units in white high gloss with integrated appliances. Ceiling light point and double glazed window to front.