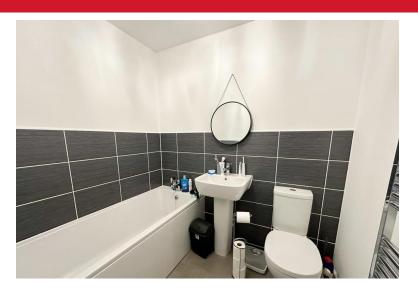

#### BATHROOM

 $5'\,8''\,x\,5'\,5''$  (1.74m x 1.67m) Low level WC, bath and wash hand basin. ceiling light point and radiator.