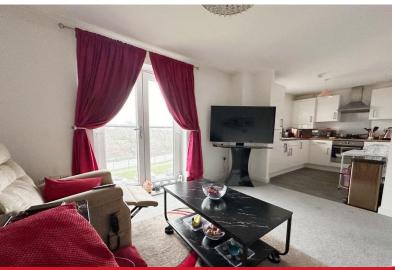

#### OPEN PLAN LOUNGE/KITCHEN

22' 0" x 9' 6" (6.71m x 2.92 m) Lovely bright, open plan living space with Juliet balcony and opening to kitchen. The kitchen has a range of wall and base units in white high gloss with integrated appliances. Ceiling light point and double glazed window to front.