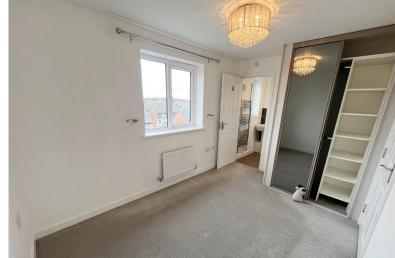

### MASTER BEDROOM

11' 2" x 7' 6" (3.41m x 2.29 m) Fitted mirrored wardrobe, ceiling light point, double glazed window to rear and door to en-suite.

**EN SUITE** 

7' 6'' x 3' 8'' (2.29m x 1.13m) Double glazed window to rear, ceiling light point, fully tiled double shower cubicle, low level WC and wash hand basin.