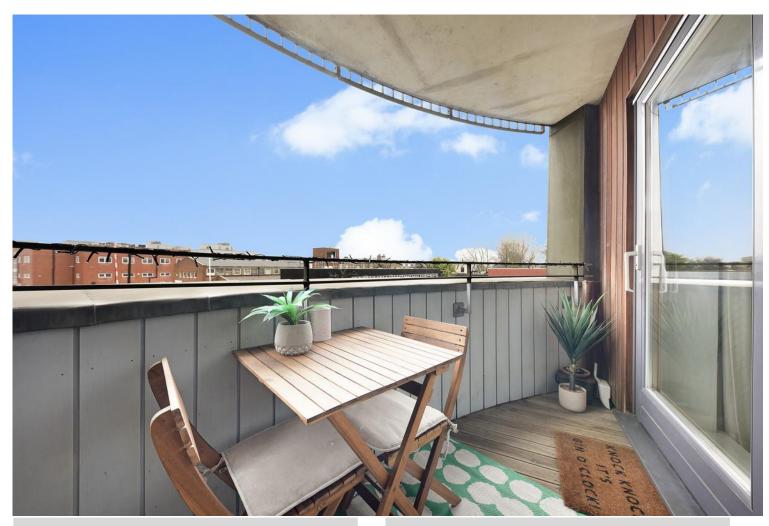

## A GUIDE PRICE OF £300,000 - £315,000

A desirable one bedroom 2nd floor apartment with a stunning balcony with views of the surrounding area, set within the popular development – Westpoint Apartments. Occupying over 595 Sq Ft of living space, the property has been tastefully decorated offering a neutral and contemporary style, throughout. Benefits include a one double bedroom with fitted wardrobes, an open plan living room/dining room and modern kitchen appliances, bathroom and spacious hallway. Westpoint Apartments is located on Clarendon Road, N8 and within easy walking distance of Hornsey High Street and Turnpike Lane tube station (Piccadilly Line, zone 3) and Hornsey train station and also within reach of Crouch End Broadway and Alexandra Palace.