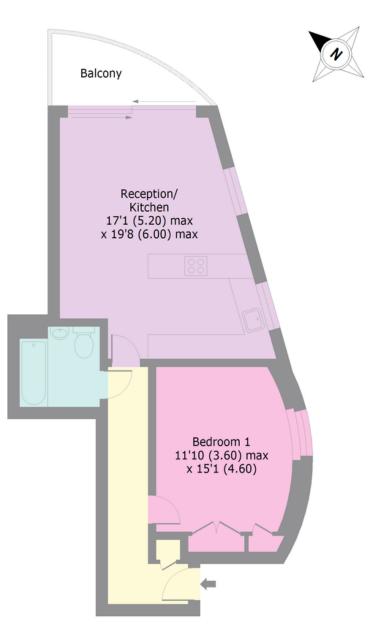

Westpoint Apartments N8

Approx. Gross Internal Area (Including Balcony) 647 Sq Ft - 60.11 Sq M Approx. Gross Internal Area (Excluding Balcony) 595 Sq Ft - 55.28 Sq M

SECOND FLOOR

Whilst every attempt has been made to ensure the accuracy of the floor plan contained here, measurements of doors, windows and rooms are approximate and no responsibility is taken for any error, omission or misstatement. These plans are for representation purposes only as defined by RICS Code of Measuring Practice and should be used as such by any prospective purchaser. Specifically no guarantee is given on the total square footage of the property if quoted on this plan. Any figure given is for initial guidance only and should not be relied on as a basis of valuation. Produced for Wilkinson Byrne REF: 563057 Date: 13/3/2024