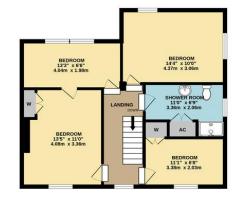

Outside GARAGE (currently used as a gym) 9'10" x 15'5" STORE 3'8" x 7'8"

First Floor LANDING 5'9" x 14'1" BEDROOM 11'0" x 13'5" BEDROOM 11'1" x 6'8" BEDROOM 13'3" x 6'6" BEDROOM 14'4" x 10'0" SHOWER ROOM 11'0" x 6'9"