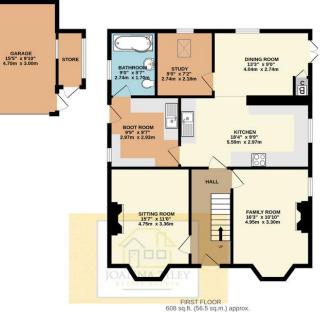

ROOM DIMENSIONS Ground Floor HALL 5'9" x 13'5" SITTING ROOM 11'0" x 15'7" FAMILY ROOM 11'0" x 16'3" KITCHEN 18'4" x 9'9" DINING ROOM 13'3" x 9'0" STUDY 7'2" x 9'0" BOOT ROOM 9'7" x 9'9" BATHROOM 5'7" x 9'0"

GROUND FLOOR 1054 sq.ft. (97.9 sq.m.) approx.