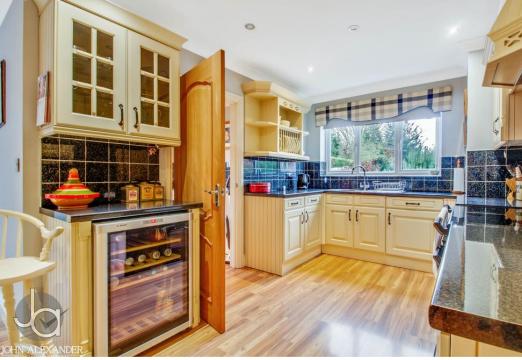

4 Bedroom Detached Bungalow located in Tiptree.

Find us on..







# 103c Church Road Tiptree Colchester CO5 0AB



Guide Price £650,000 to £700,000

# **FULL DESCRIPTION**

#### **OVERVIEW**

John Alexander are delighted to offer this charming detached bungalow is nestled in private mews alongside two other properties, just off Church Road. The property is conveniently close to all the amenities of Tiptree. The property has four double bedrooms, with an ensuite and dressing room to the master. There is parking for several cars and a double garage.

# **HALLWAY**

#### **KITCHEN**

17' 11" x 8' 11" (5.46m x 2.72m)

#### **UTILITY ROOM**

8' 9" x 7' 3" (2.67m x 2.21m)

#### **DINING ROOM**

11' 11" x 8' 11" (3.63m x 2.72m)

#### LOUNGE

20' 11" x 17' 1" (6.38m x 5.21m)

#### **MASTE