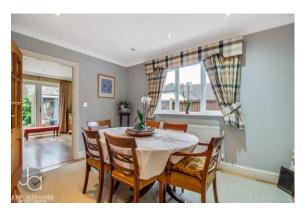

amenities of Tiptree. The property has four double bedrooms, with an ensuite and dressing room to the master. There is parking for several cars and a double garage.

# **HALLWAY**

#### **KITCHEN**

17' 11" x 8' 11" (5.46m x 2.72m)

#### **UTILITY ROOM**

8' 9" x 7' 3" (2.67m x 2.21m)

#### **DINING ROOM**

11' 11" x 8' 11" (3.63m x 2.72m)

#### LOUNGE

20' 11" x 17' 1" (6.38m x 5.21m)

#### **MASTER BEDROOM**

14' 8" x 14' 6" (4.47m x 4.42m)

#### **DRESSING ROOM**

7' 5" x 7' 5" (2.26m x 2.26m)

# **ENSUITE**

# **BEDROOM TWO**

11' 11" x 10' 4" (3.63m x 3.15m)

# **BEDROOM THREE**

13' 5" x 10' 4" (4.09m x 3.15m)

# **FAMILY BATHROOM**

## **BEDROOM FOUR**

9' 11" x 9' 5" (3.02m x 2.87m)

### **DOUBLE GARAGE**

## **REAR GARDEN**

patio area, mainly laid to lawn with shed to remain.

















# **Church Road, Tiptree CO5 0AB**



# **FLOORPLAN**



# DIRECTIONS

CONTACT

1 Church Road Tiptree Colchester Essex CO5 OLG E info@john-alexander.co.uk