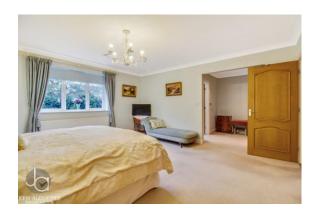

#### **MASTER BEDROOM**

14' 8" x 14' 6" (4.47m x 4.42m)

#### **DRESSING ROOM**

7' 5" x 7' 5" (2.26m x 2.26m)