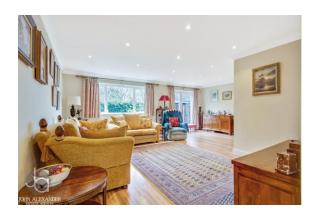

ies of Tiptree. The property has four double bedrooms, with an ensuite and dressing room to the master. There is parking for several cars and a double garage.

# **HALLWAY**

#### **KITCHEN**

17' 11" x 8' 11" (5.46m x 2.72m)

#### **UTILITY ROOM**

8' 9" x 7' 3" (2.67m x 2.21m)

#### **DINING ROOM**

11' 11" x 8' 11" (3.63m x 2.72m)

#### LOUNGE

20' 11" x 17' 1" (6.38m x 5.21m)

#### **MASTER BEDROOM**

14' 8" x 14' 6" (4.47m x 4.42m)

#### **DRESSING ROOM**

7' 5" x 7' 5" (2.26m x 2.26m)

# **ENSUITE**

# **BEDROOM TWO**

11' 11" x 10' 4" (3.63m x 3.15m)

# **BEDROOM THREE**

13' 5" x 10' 4" (4.09m x 3.15m)

# **FAMILY BATHROOM**

## **BEDROOM FOUR**

9' 11" x 9' 5" (3.02m x 2.87m)

### **DOUBLE GARAGE**

## **REAR GARDEN**

patio area, mainly laid to lawn with shed to remain.

















# **Church Road, Tiptree CO5 0AB**



# **FLOORPLAN**



# DIRECTIONS

CONTACT

1 Church Road Tiptree Colchester Essex CO5 OLG E info@john-alexander.co.uk