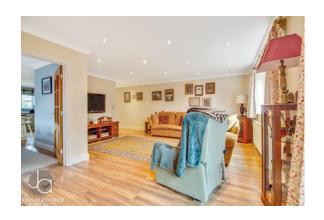

ities of Tiptree. The property has four double bedrooms, with an ensuite and dressing room to the master. There is parking for several cars and a double garage.

# **HALLWAY**

#### **KITCHEN**

17' 11" x 8' 11" (5.46m x 2.72m)

#### **UTILITY ROOM**

8' 9" x 7' 3" (2.67m x 2.21m)

#### **DINING ROOM**

11' 11" x 8' 11" (3.63m x 2.72m)

#### LOUNGE

20' 11" x 17' 1" (6.38m x 5.21m)

#### **MASTER BEDROOM**

14' 8" x 14' 6" (4.47m x 4.42m)

#### **DRESSING ROOM**

7' 5" x 7' 5" (2.26m x 2.26m)

# **ENSUITE**

# **BEDROOM TWO**

11' 11" x 10' 4" (3.63m x 3.15m)

# **BEDROOM THREE**

13' 5" x 10' 4" (4.09m x 3.15m)

# **FAMILY BATHROOM**

## **BEDROOM FOUR**

9' 11" x 9' 5" (3.02m x 2.87m)

### **DOUBLE GARAGE**

## **REAR GARDEN**

patio area, mainly laid to lawn with shed to remain.

















# **Church Road, Tiptree CO5 0AB**



# **FLOORPLAN**



# DIRECTIONS

CONTACT

1 Church Road Tiptree Colchester Essex CO5 OLG E info@john-alexander.co.uk