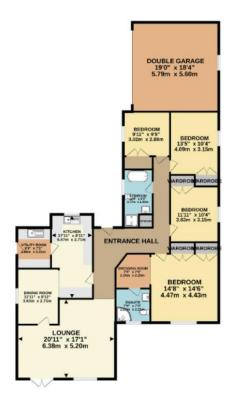

ensuite and dressing room to the master. There is parking for several cars and a double garage.

# **HALLWAY**

#### **KITCHEN**

17' 11" x 8' 11" (5.46m x 2.72m)

#### **UTILITY ROOM**

8' 9" x 7' 3" (2.67m x 2.21m)

#### **DINING ROOM**

11' 11" x 8' 11" (3.63m x 2.72m)

#### LOUNGE

20' 11" x 17' 1" (6.38m x 5.21m)

#### **MASTER BEDROOM**

14' 8" x 14' 6" (4.47m x 4.42m)

#### **DRESSING ROOM**

7' 5" x 7' 5" (2.26m x 2.26m)

# **ENSUITE**

# **BEDROOM TWO**

11' 11" x 10' 4" (3.63m x 3.15m)

# **BEDROOM THREE**

13' 5" x 10' 4" (4.09m x 3.15m)

# **FAMILY BATHROOM**

## **BEDROOM FOUR**

9' 11" x 9' 5" (3.02m x 2.87m)

### **DOUBLE GARAGE**

## **REAR GARDEN**

patio area, mainly laid to lawn with shed to remain.

















# **Church Road, Tiptree CO5 0AB**



# **FLOORPLAN**



# DIRECTIONS

CONTACT

1 Church Road Tiptree Colchester Essex CO5 OLG E info@john-alexander.co.uk