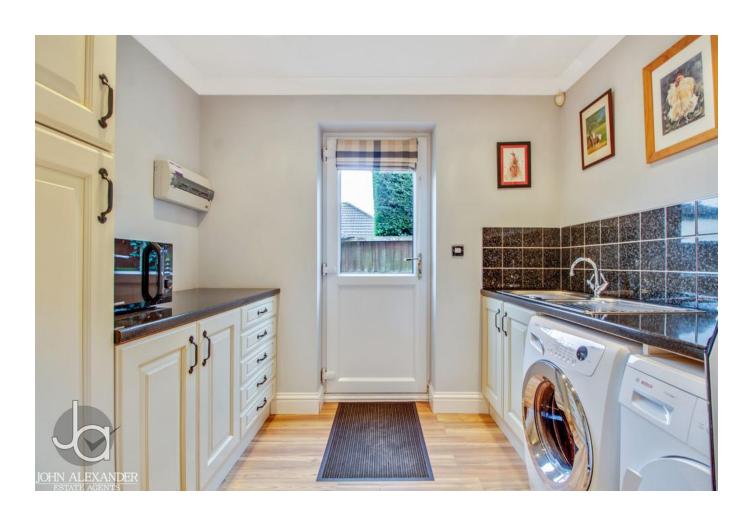

e amenities of Tiptree. The property has four double bedrooms, with an ensuite and dressing room to the master. There is parking for several cars and a double garage.

# **HALLWAY**

#### **KITCHEN**

17' 11" x 8' 11" (5.46m x 2.72m)

#### **UTILITY ROOM**

8' 9" x 7' 3" (2.67m x 2.21m)

#### **DINING ROOM**

11' 11" x 8' 11" (3.63m x 2.72m)

#### LOUNGE

20' 11" x 17' 1" (6.38m x 5.21m)

#### **MASTER BEDROOM**

14' 8" x 14' 6" (4.47m x 4.42m)

#### **DRESSING ROOM**

7' 5" x 7' 5" (2.26m x 2.26m)

# **ENSUITE**

# **BEDROOM TWO**

11' 11" x 10' 4" (3.63m x 3.15m)

# **BEDROOM THREE**

13' 5" x 10' 4" (4.09m x 3.15m)

# **FAMILY BATHROOM**

## **BEDROOM FOUR**

9' 11" x 9' 5" (3.02m x 2.87m)

### **DOUBLE GARAGE**

## **REAR GARDEN**

patio area, mainly laid to lawn with shed to remain.

















# **Church Road, Tiptree CO5 0AB**



# **FLOORPLAN**



# DIRECTIONS

CONTACT

1 Church Road Tiptree Colchester Essex CO5 OLG E info@john-alexander.co.uk