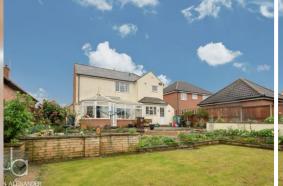

To the rear of the property, there is a beautiful mature garden, which is enclosed by panel fencing featuring a large patio area, allotment area with greenhouse and a raised pergola area. The rest of the garden is mostly laid to lawn with flower beds and shrub borders.