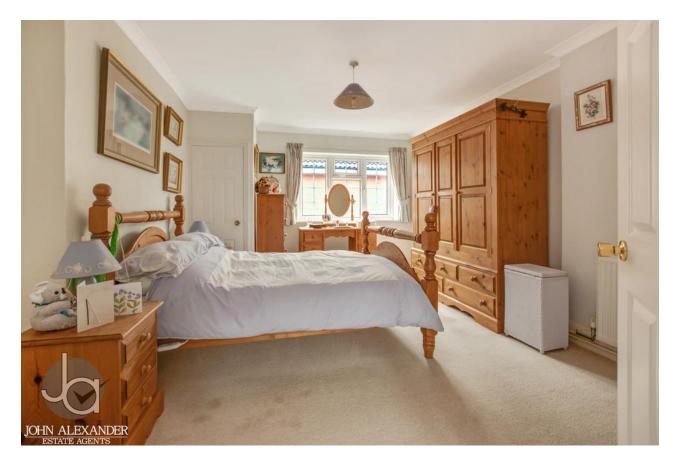

#### **BEDROOM TWO**

15' 3" x 9' 2" (4.65m x 2.79m)

#### **BEDROOM THREE**

12' 5" x 10' 4" (3.78m x 3.15m)

#### **BEDROOM FOUR**

15' 8" x 9' 2" (4.78m x 2.79m)