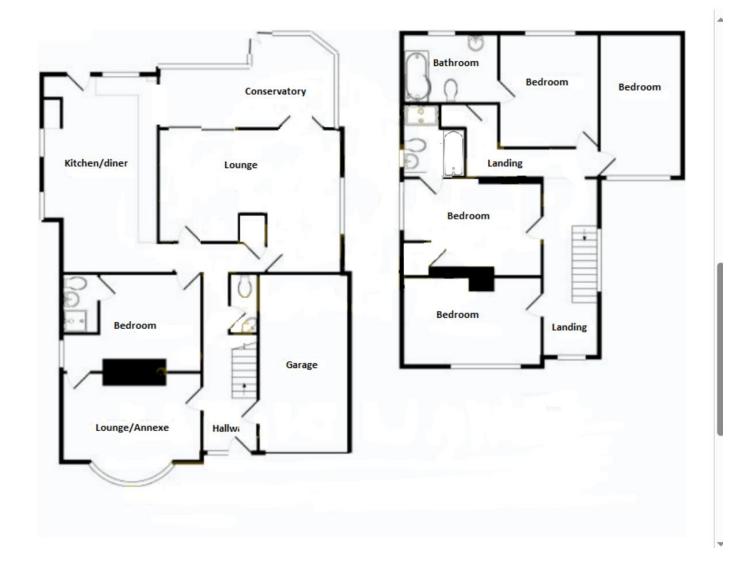

2' 5" (4.62m x 3.78m)

#### **ENSUITE**

#### **BEDROOM TWO**

15' 3" x 9' 2" (4.65m x 2.79m)

#### **BEDROOM THREE**

12' 5" x 10' 4" (3.78m x 3.15m)

#### **BEDROOM FOUR**

15' 8" x 9' 2" (4.78m x 2.79m)

#### **FAMILY BATHROOM**

#### OUTSIDE

To the front of the property, there is a brick enclosed garden with some shrub borders and a driveway that offers off road parking for multiple cars leading to garage. A side gate also gives access to the rear garden.

To the rear of the property, there is a beautiful mature garden, which is enclosed by panel fencing featuring a large patio area, allotment area with greenhouse and a raised pergola area. The rest of the garden is mostly laid to lawn with flower beds and shrub borders.







Darcy Road, Colchester, CO2 8BA







## **FLOORPLAN**



## CONTACT

99 London Road Stanway Colchester Essex CO3 0NY

E sales@john-alexander.co.uk

T 01206 656007

www.john-alexander.co.uk

Find us on..