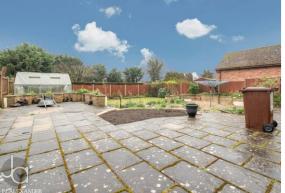

To the rear of the property, there is a beautiful mature garden, which is enclosed by panel fencing featuring a large patio area, allotment area with greenhouse and a raised pergola area. The rest of the garden is mostly laid to lawn with flower beds and shrub borders.