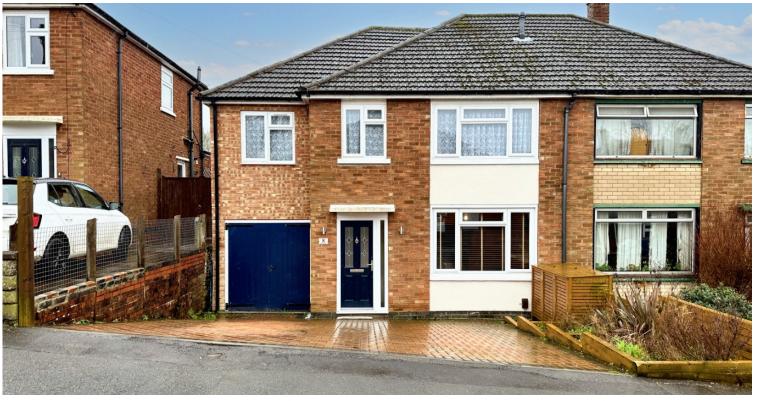

# DEANE ROAD, HILLMORTON

## RUGBY, CV21 4NZ

- Highly Sought After Location Utility Room and Downstairs in Hillmorton, Rugby
  - Low Maintenance South Facing Garden

Four Large Bedrooms

- Lovely Open Plan Kitchen/Diner
- Part Converted Garage

# Four Bedroom Semi-Detached Property for Sale in Hillmorton, Rugby, Warwickshire.

Welcome to this delightful and spacious four bedroom house located on Deane Road in the sought-after area of Hillmorton, Rugby. Offering a perfect blend of comfort, convenience, and style, this property is ideal for families looking for a new home. Spanning just over 1000 sq. ft., this home boasts four double bedrooms, making it perfect for growing families or those seeking versatile living spaces. The property overall has been very well maintained and is presented in very good condition throughout. The highlight of this home is the impressive twostorey extension, which has transformed the living space into a lovely open-plan kitchen/diner. This inviting area, complete with in-built Bluetooth ceiling speakers, seamlessly connects to the low-maintenance south-facing garden, offering an ideal setting for gatherings and entertaining. Thoughtful design elements are evident throughout the property. A separate utility room and downstairs shower room provide added convenience, while the part-converted garage, accessible from within the house, offers further versatile usage options. Upon entering the property, you'll be greeted by a warm and inviting hallway leading to a generously sized reception room. The hallway then leads onto what is one of the main highlights of this property which is the well-appointed open plan kitchen/diner.