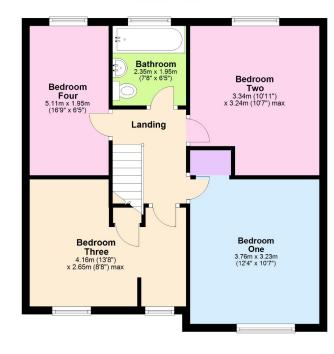

### **First Floor**

Designed for modern living, this space offers a fantastic setting for meals and gatherings. The kitchen boasts ample storage, appliances, and sleek countertops. This property features four spacious bedrooms, providing plenty of space for everyone in the family. All the bedrooms are neutrally decorated and benefit from large windows, ensuring a bright and airy atmosphere throughout. The master bedroom is particularly a great size and even has a work space. Another standout feature of this property is the large utility room, which adds convenience and functionality to the household chores. In addition, the downstairs shower room is an added bonus for busy mornings or accommodating guests. The house has been thoughtfully extended to just over 1000 sq. ft, offering ample space for all your needs. The part-converted garage provides extra flexibility, you could choose to convert it further into a home office, playroom, or additional storage space. The low maintenance South facing garden is perfect for enjoying sunny days, with plenty of space for children to play or for hosting barbecues and garden parties. The wooden covered area could be turned into something really special too. This property also benefits from a driveway that can accommodate two vehicles, providing convenient off-street