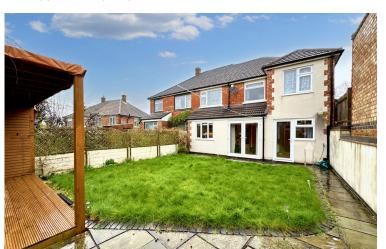

# DEANE ROAD, HILLMORTON

## RUGBY, CV21 4NZ

- Highly Sought After Location Utility Room and Downstairs in Hillmorton, Rugby
  - Low Maintenance South Facing Garden

Four Large Bedrooms

- Lovely Open Plan Kitchen/Diner
- Part Converted Garage

# Four Bedroom Semi-Detached Property for Sale in Hillmorton, Rugby, Warwickshire.

Welcome to this delightful and spacious four bedroom house located on Deane Road in the sought-after area of Hillmorton, Rugby. Offering a perfect blend of comfort, convenience, and style, this property is ideal for families looking for a new home. Spanning just over 1000 sq. ft., this home boasts four double bedrooms, making it perfect for growing families or those seeking versatile living spaces. The property overall has been very well maintained and is presented in very good condition throughout. The highlight of this home is the impressive twostorey extension, which has transformed the living space into a lovely open-plan kitchen/diner. This inviting area, complete with in-built Bluetooth ceiling speakers, seamlessly connects to the low-maintenance south-facing garden, offering an ideal setting for gatherings and entertaining. Thoughtful design elements are evident throughout the property. A separate utility room and downstairs shower room provide added convenience, while the part-converted garage, accessible from within the house, offers further versatile usage options. Upon entering the property, you'll be greeted by a warm and inviting hallway leading to a generously sized reception room. The hallway then leads onto what is one of the main highlights of this property which is the well-appointed open plan kitchen/diner.

Designed for modern living, this space offers a fantastic setting for meals and gatherings. The kitchen boasts ample storage, appliances, and sleek countertops. This property features four spacious bedrooms, providing plenty of space for everyone in the family. All the bedrooms are neutrally decorated and benefit from large windows, ensuring a bright and airy atmosphere throughout. The master bedroom is particularly a great size and even has a work space. Another standout feature of this property is the large utility room, which adds convenience and functionality to the household chores. In addition, the downstairs shower room is an added bonus for busy mornings or accommodating guests. The house has been thoughtfully extended to just over 1000 sq. ft, offering ample space for all your needs. The part-converted garage provides extra flexibility, you could choose to convert it further into a home office, playroom, or additional storage space. The low maintenance South facing garden is perfect for enjoying sunny days, with plenty of space for children to play or for hosting barbecues and garden parties. The wooden covered area could be turned into something really special too. This property also benefits from a driveway that can accommodate two vehicles, providing convenient off-street