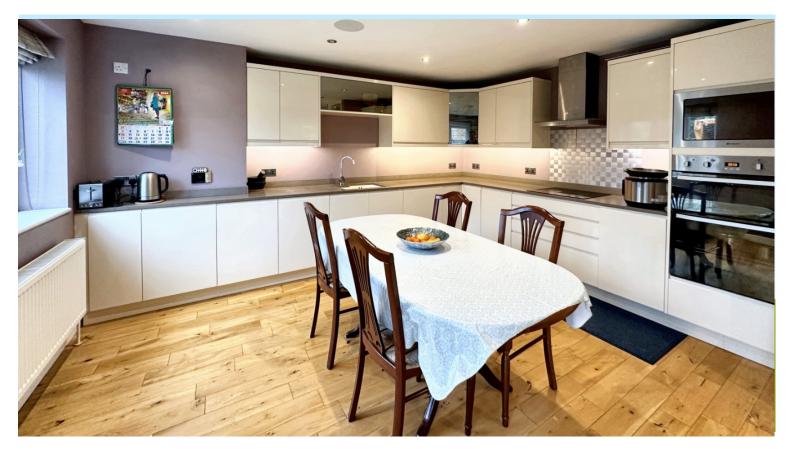

# Four Bedroom Semi-Detached Property for Sale in Hillmorton, Rugby, Warwickshire.

Welcome to this delightful and spacious four bedroom house located on Deane Road in the sought-after area of Hillmorton, Rugby. Offering a perfect blend of comfort, convenience, and style, this property is ideal for families looking for a new home. Spanning just over 1000 sq. ft., this home boasts four double bedrooms, making it perfect for growing families or those seeking versatile living spaces. The property overall has been very well maintained and is presented in very good condition throughout. The highlight of this home is the impressive twostorey extension, which has transformed the living space into a lovely open-plan kitchen/diner. This inviting area, complete with in-built Bluetooth ceiling speakers, seamlessly connects to the low-maintenance south-facing garden, offering an ideal setting for gatherings and entertaining. Thoughtful design elements are evident throughout the property. A separate utility room and downstairs shower room provide added convenience, while the part-converted garage, accessible from within the house, offers further versatile usage options. Upon entering the property, you'll be greeted by a warm and inviting hallway leading to a generously sized reception room. The hallway then leads onto what is one of the main highlights of this property which is the well-appointed open plan kitchen/diner.

Designed for modern living, this space offers a fantastic setting for meals and gatherings. The kitchen boasts ample storage, appliances, and sleek countertops. This property features four spacious bedrooms, providing plenty of space for everyone in the family. All the bedrooms are neutrally decorated and benefit from large windows, ensuring a bright and airy atmosphere throughout. The master bedroom is particularly a great size and even has a work space. Another standout feature of this property is the large utility room, which adds convenience and functionality to the household chores. In addition, the downstairs shower room is an added bonus for busy mornings or accommodating guests. The house has been thoughtfully extended to just over 1000 sq. ft, offering ample space for all your needs. The part-converted garage provides extra flexibility, you could choose to convert it further into a home office, playroom, or additional storage space. The low maintenance South facing garden is perfect for enjoying sunny days, with plenty of space for children to play or for hosting barbecues and garden parties. The wooden covered area could be turned into something really special too. This property also benefits from a driveway that can accommodate two vehicles, providing convenient off-street