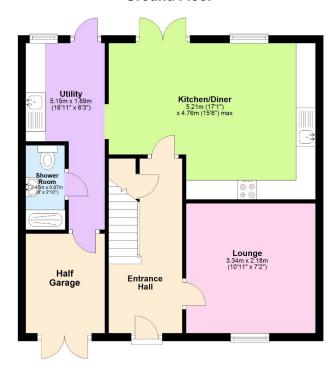

#### **Ground Floor**

# Four Bedroom Semi-Detached Property for Sale in Hillmorton, Rugby, Warwickshire.

Welcome to this delightful and spacious four bedroom house located on Deane Road in the sought-after area of Hillmorton, Rugby. Offering a perfect blend of comfort, convenience, and style, this property is ideal for families looking for a new home. Spanning just over 1000 sq. ft., this home boasts four double bedrooms, making it perfect for growing families or those seeking versatile living spaces. The property overall has been very well maintained and is presented in very good condition throughout. The highlight of this home is the impressive twostorey extension, which has transformed the living space into a lovely open-plan kitchen/diner. This inviting area, complete with in-built Bluetooth ceiling speakers, seamlessly connects to the low-maintenance south-facing garden, offering an ideal setting for gatherings and entertaining. Thoughtful design elements are evident throughout the property. A separate utility room and downstairs shower room provide added convenience, while the part-converted garage, accessible from within the house, offers further versatile usage options. Upon entering the property, you'll be greeted by a warm and inviting hallway leading to a generously sized reception room. The hallway then leads onto what is one of the main highlights of this property which is the well-appointed open plan kitchen/diner.

Designed for modern living, this space offers a fantastic setting for meals and gatherings. The kitchen boasts ample storage, appliances, and sleek countertops. This property features four spacious bedrooms, providing plenty of space for everyone in the family. All the bedrooms are neutrally decorated and benefit from large windows, ensuring a bright and airy atmosphere throughout. The master bedroom is particularly a great size and even has a work space. Another standout feature of this property is the large utility room, which adds convenience and functionality to the household chores. In addition, the downstairs shower room is an added bonus for busy mornings or accommodating guests. The house has been thoughtfully extended to just over 1000 sq. ft, offering ample space for all your needs. The part-converted garage provides extra flexibility, you could choose to convert it further into a home office, playroom, or additional storage space. The low maintenance South facing garden is perfect for enjoying sunny days, with plenty of space for children to play or for hosting barbecues and garden parties. The wooden covered area could be turned into something really special too. This property also benefits from a driveway that can accommodate two vehicles, providing convenient off-street