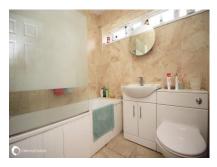

#### Accommodation

Entrance Porch Entrance Hall

 Lounge
 12'4" (3.76m) x 11'10" (3.61m)

 Conservatory
 14'6" (4.42m) x 9'6" (2.90m)

 Dining room
 12'11" (3.94m) x 12'1" (3.68m)

 Kitchen
 11'2" (3.40m) x 9'2" (2.79m)

 Bedroom 1
 13'2" (4.01m) x 10'1" (3.07m)

 Bedroom 2
 9'6" (2.90m) x 8'6" (2.59m)

 Bathroom
 6'11" (2.11m) x 5'10" (1.78m)