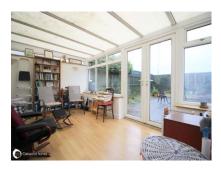

#### Accommodation

Entrance Porch Entrance Hall

 Lounge
 12'4" (3.76m) x 11'10" (3.61m)

 Conservatory
 14'6" (4.42m) x 9'6" (2.90m)

 Dining room
 12'11" (3.94m) x 12'1" (3.68m)

 Kitchen
 11'2" (3.40m) x 9'2" (2.79m)