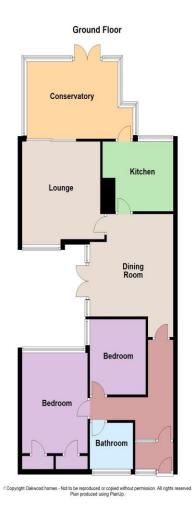

#### Accommodation

Entrance Porch Entrance Hall

 Lounge
 12'4" (3.76m) x 11'10" (3.61m)

 Conservatory
 14'6" (4.42m) x 9'6" (2.90m)

 Dining room
 12'11" (3.94m) x 12'1" (3.68m)

 Kitchen
 11'2" (3.40m) x 9'2" (2.79m)

 Bedroom 1
 13'2" (4.01m) x 10'1" (3.07m)

 Bedroom 2
 9'6" (2.90m) x 8'6" (2.59m)

 Bathroom
 6'11" (2.11m) x 5'10" (1.78m)

#### OUTSIDE

Large lawned front garden. Enclosed low maintenance rear garden with rear access to Garage en-bloc

The vendor is unable to confirm whether broadband facilities are available at the property