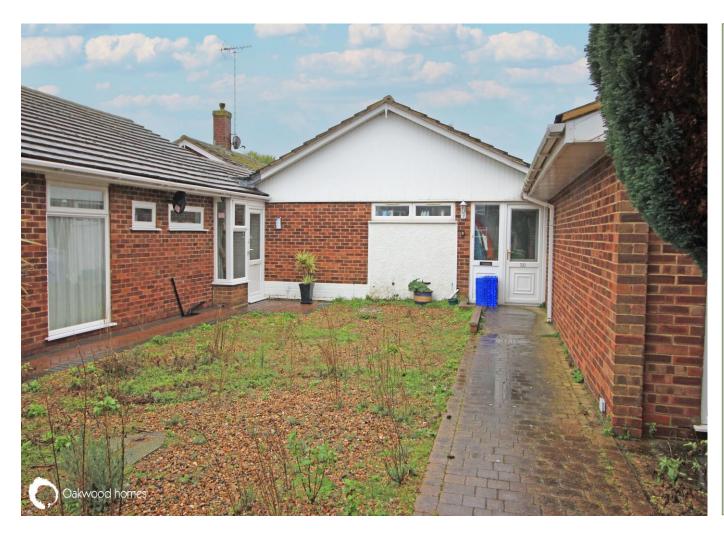

### The Property

CHAIN FREE BUNGALOW ON THE POPULAR PALM BAY ESTATE.....Offered for sale with vacant possession, this staggered terraced bungalow provides well proportioned and flexible accommodation, close to local amenities and the sea. Comprising 2 bedrooms, 2 receptions rooms, large conservatory, kitchen and bathroom. Externally there is a large front garden which could provide off street parking for multiple vehicle subject to the usual consents. To the rear is a manageable garden with rear access to your garage en-bloc. Other benefits include double glazing and central heating throughout. Call Oakwood homes for further information.

#### OUTSIDE

Large lawned front garden. Enclosed low maintenance rear garden with rear access to Garage en-bloc

The vendor is unable to confirm whether broadband facilities are available at the property