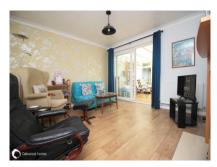

#### Accommodation

Entrance Porch Entrance Hall

 Lounge
 12'4" (3.76m) x 11'10" (3.61m)

 Conservatory
 14'6" (4.42m) x 9'6" (2.90m)

 Dining room
 12'11" (3.94m) x 12'1" (3.68m)

 Kitchen
 11'2" (3.40m) x 9'2" (2.79m)