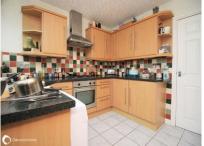

#### Accommodation

Entrance Porch Entrance Hall

 Lounge
 12'4" (3.76m) x 11'10" (3.61m)

 Conservatory
 14'6" (4.42m) x 9'6" (2.90m)

 Dining room
 12'11" (3.94m) x 12'1" (3.68m)

 Kitchen
 11'2" (3.40m) x 9'2" (2.79m)