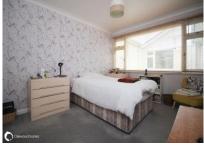

 Bedroom 1
 13'2" (4.01m) x 10'1" (3.07m)

 Bedroom 2
 9'6" (2.90m) x 8'6" (2.59m)

 Bathroom
 6'11" (2.11m) x 5'10" (1.78m)