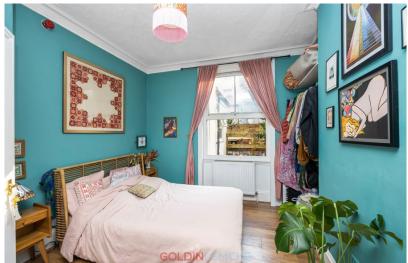

#### Rooms & Sizes

Living Room: 14' 11" x 13' 5" Bedroom: 12' 3" x 10' 11"

Shower Room Kitchen: 9' 5" x 8' 3"

#### **Further Information**

Internally, the accommodation comprises an entrance hall with storage cupboards and access to all rooms, fantastic sized living room with bay window, recently fitted blinds, and built-in storage, double bedroom, kitchen, and a recently refurbished shower room. A door from the kitchen leads on to the spacious decked garden, a real asset for flats in this location. The property is well-presented and benefits from high ceilings with period coving and recently replaced flooring.