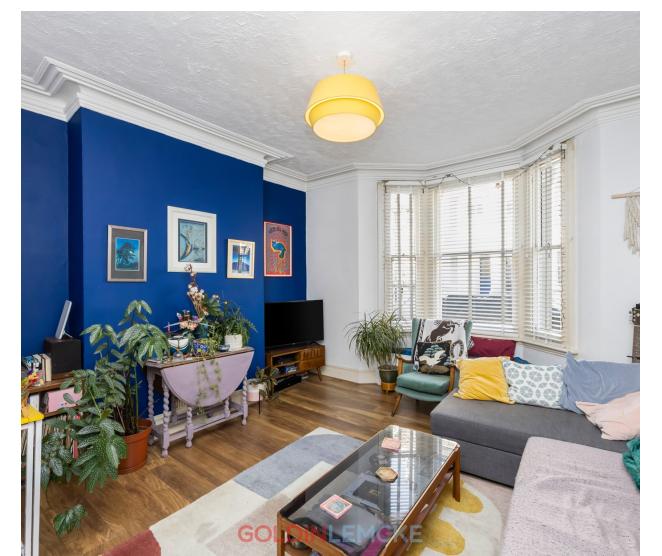

#### Rooms & Sizes

Living Room: 14' 11" x 13' 5" Bedroom: 12' 3" x 10' 11"

Shower Room Kitchen: 9' 5" x 8' 3"

#### **Further Information**

Internally, the accommodation comprises an entrance hall with storage cupboards and access to all rooms, fantastic sized living room with bay window, recently fitted blinds, and built-in storage, double bedroom, kitchen, and a recently refurbished shower room. A door from the kitchen leads on to the spacious decked garden, a real asset for flats in this location. The property is well-presented and benefits from high ceilings with period coving and recently replaced flooring.