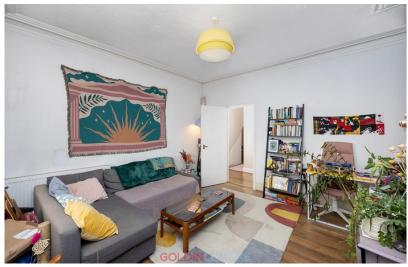

#### **Further Information**

Internally, the accommodation comprises an entrance hall with storage cupboards and access to all rooms, fantastic sized living room with bay window, recently fitted blinds, and built-in storage, double bedroom, kitchen, and a recently refurbished shower room. A door from the kitchen leads on to the spacious decked garden, a real asset for flats in this location. The property is well-presented and benefits from high ceilings with period coving and recently replaced flooring.