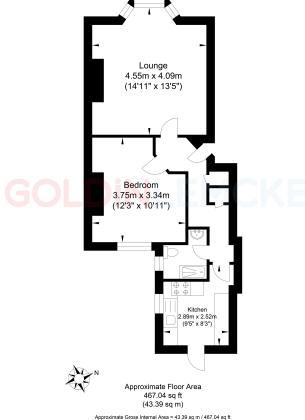

#### Rooms & Sizes

Living Room: 14' 11" x 13' 5" Bedroom: 12' 3" x 10' 11"

Shower Room Kitchen: 9' 5" x 8' 3"

#### **Lansdowne Street**

Approximate Gross Internal Area = 43.39 sq m / 467.04 sq ft

Illustration for identification purposes only, measurements are approximate, not to scale.