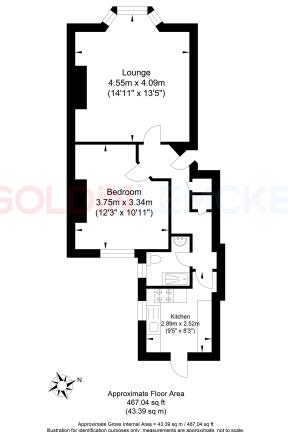

### **Rooms & Sizes**

Living Room: 14' 11" x 13' 5" Bedroom: 12' 3" x 10' 11" Shower Room Kitchen: 9' 5" x 8' 3"

#### Lansdowne Street

Illustration for identification purposes only, measurements are approximate, not to scale.