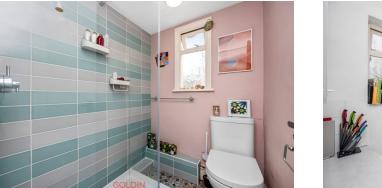

### **Rooms & Sizes**

Living Room: 14' 11" x 13' 5" Bedroom: 12' 3" x 10' 11" Shower Room Kitchen: 9' 5" x 8' 3"

# **Further Information**

Internally, the accommodation comprises an entrance hall with storage cupboards and access to all rooms, fantastic sized living room with bay window, recently fitted blinds, and built-in storage, double bedroom, kitchen, and a recently refurbished shower room. A door from the kitchen leads on to the spacious decked garden, a real asset for flats in this location. The property is well-presented and benefits from high ceilings with period coving and recently replaced flooring.