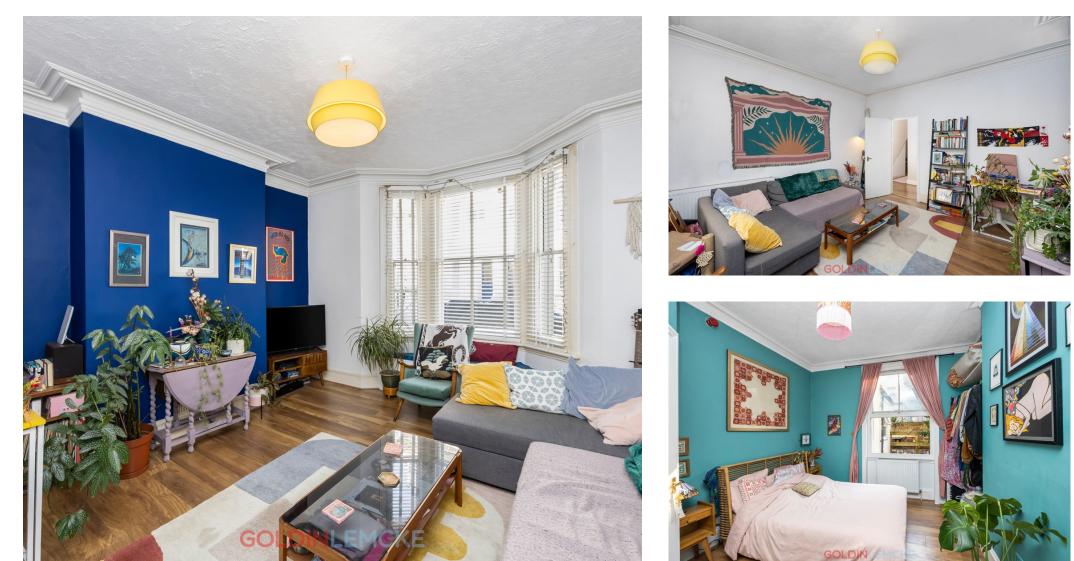

### **Rooms & Sizes**

Living Room: 14' 11" x 13' 5" Bedroom: 12' 3" x 10' 11" Shower Room Kitchen: 9' 5" x 8' 3"

# **Further Information**

Internally, the accommodation comprises an entrance hall with storage cupboards and access to all rooms, fantastic sized living room with bay window, recently fitted blinds, and built-in storage, double bedroom, kitchen, and a recently refurbished shower room. A door from the kitchen leads on to the spacious decked garden, a real asset for flats in this location. The property is well-presented and benefits from high ceilings with period coving and recently replaced flooring.