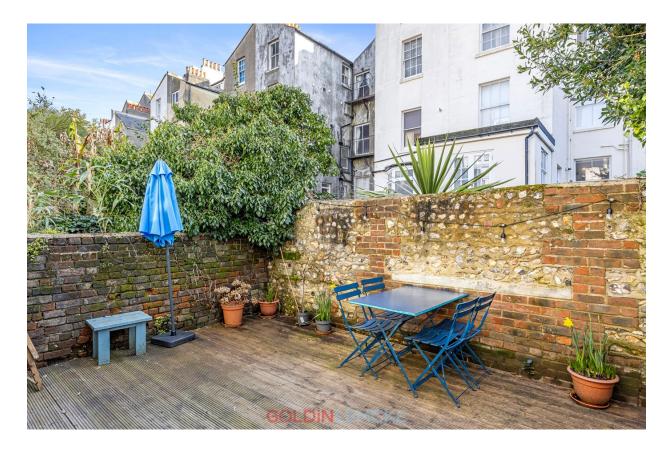

# **Further Information**

Internally, the accommodation comprises an entrance hall with storage cupboards and access to all rooms, fantastic sized living room with bay window, recently fitted blinds, and built-in storage, double bedroom, kitchen, and a recently refurbished shower room. A door from the kitchen leads on to the spacious decked garden, a real asset for flats in this location. The property is well-presented and benefits from high ceilings with period coving and recently replaced flooring.