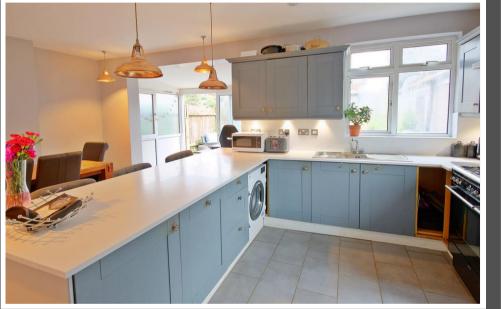

## Herne Close, Toddington, Bedfordshire, LU5 6AF

Welcome to Herne Close, a three- bedroomed semi-detached home situated in a small cul-de-sac. With a light and airy kitchen diner leading to a conservatory. The property benefits from a south westerly facing rear garden including a summer house with bar. To the side is a garage and driveway providing ample off road parking for 4/5 cars. Planning permission has also been granted for a side and rear extension.