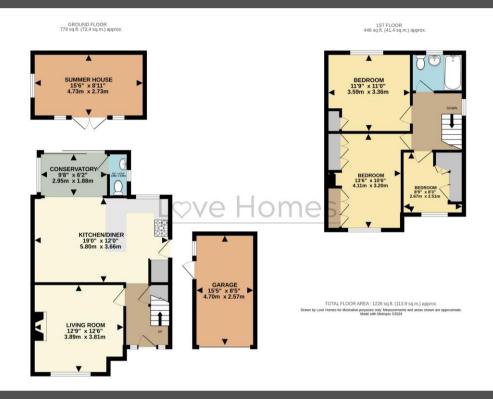

## Herne Close, Toddington, Bedfordshire, LU5 6AF

Welcome to Herne Close, a three- bedroomed semi-detached home situated in a small cul-de-sac. With a light and airy kitchen diner leading to a conservatory. The property benefits from a south westerly facing rear garden including a summer house with bar. To the side is a garage and driveway providing ample off road parking for 4/5 cars. Planning permission has also been granted for a side and rear extension.