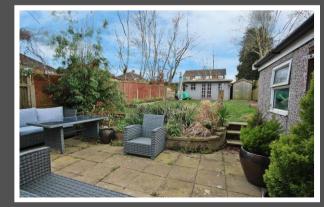

## Herne Close, Toddington, Bedfordshire, LU5 6AF

Welcome to Herne Close, a three- bedroomed semi-detached home situated in a small cul-de-sac. With a light and airy kitchen diner leading to a conservatory. The property benefits from a south westerly facing rear garden including a summer house with bar. To the side is a garage and driveway providing ample off road parking for 4/5 cars. Planning permission has also been granted for a side and rear extension.