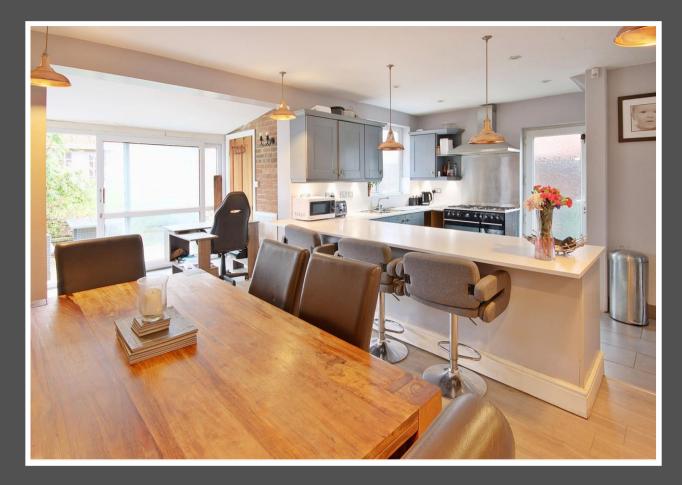

## Herne Close, Toddington, Bedfordshire, LU5 6AF

Welcome to Herne Close, a three- bedroomed semi-detached home situated in a small cul-de-sac. With a light and airy kitchen diner leading to a conservatory. The property benefits from a south westerly facing rear garden including a summer house with bar. To the side is a garage and driveway providing ample off road parking for 4/5 cars. Planning permission has also been granted for a side and rear extension.