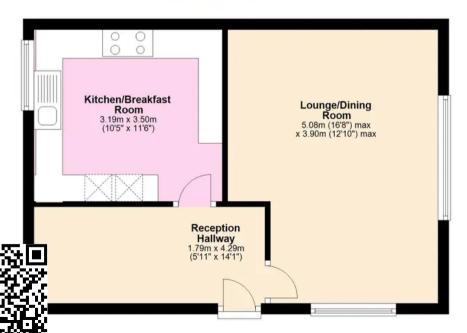

rs games room/occasional bedroom
- Main bedroom with dressing area
- Modern upstairs shower room
- Spacious downstairs bathroom suite
- A convenient central location
- Ideal first time purchase

# 39 Parkfield Road

Torquay, Torquay

This property's convenient central location means that residents can enjoy easy access to a host of amenities, including shops, restaurants, and transportation links. A short walk to Torquay Town Centre and coach station. With access to local primary and secondary schools.

# **Absolute Sales & Lettings**

Absolute Sales & Lettings Ltd, 13 Ilsham Road - TQ1 2JG 01803 214214

torquay@movewithabsolute.co.uk

movewithabsolute.co.uk/







#### Basement

Approx. 36.8 sq. metres (395.8 sq. feet)





### **Ground Floor**

Approx. 38.1 sq. metres (409.9 sq. feet)



### First Floor

Approx. 38.1 sq. metres (409.9 sq. feet)



Approx Plan produced using PlanUp.