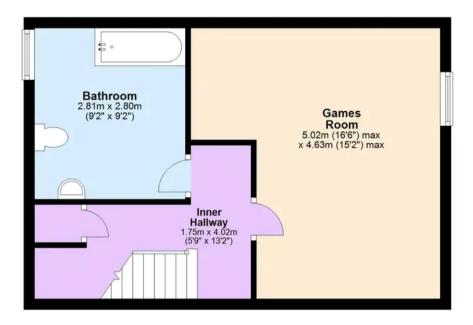

ry kitchen/breakfast room
- Lounge dining room
- Spacious downstairs games room/occasional bedroom
- Main bedroom with dressing area
- Modern upstairs shower room
- Spacious downstairs bathroom suite
- A convenient central location
- Ideal first time purchase

# 39 Parkfield Road

Torquay, Torquay

This property's convenient central location means that residents can enjoy easy access to a host of amenities, including shops, restaurants, and transportation links. A short walk to Torquay Town Centre and coach station. With access to local primary and secondary schools.

# **Absolute Sales & Lettings**

Absolute Sales & Lettings Ltd, 13 Ilsham Road - TQ1 2JG 01803 214214

torquay@movewithabsolute.co.uk

movewithabsolute.co.uk/







#### Basement

Approx. 36.8 sq. metres (395.8 sq. feet)





### **Ground Floor**

Approx. 38.1 sq. metres (409.9 sq. feet)



### First Floor

Approx. 38.1 sq. metres (409.9 sq. feet)



Approx Plan produced using PlanUp.