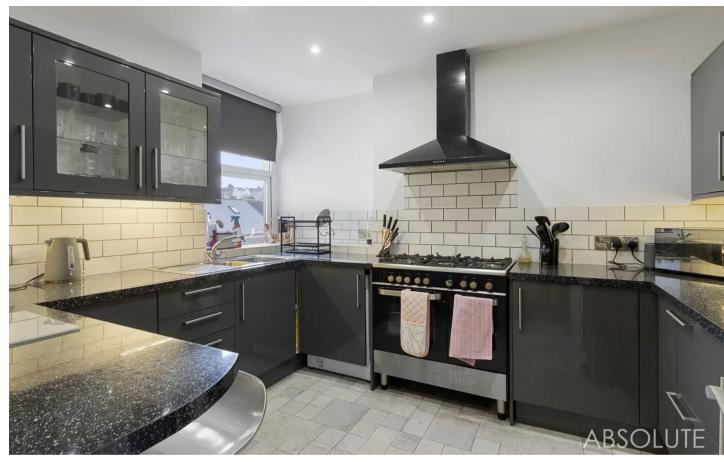

Council Tax band: B

Tenure: Freehold

EPC Energy Efficiency Rating: C

EPC Environmental Impact Rating: D

- End of Terrace House
- Modernised throughout
- Contemporary kitchen/breakfast room
- Lounge dining room
- Spacious downstairs games room/occasional bedroom
- Main bedroom with dressing area
- Modern upstairs shower room
- Spacious downstairs bathroom suite
- A convenient central location
- Ideal first time purchase