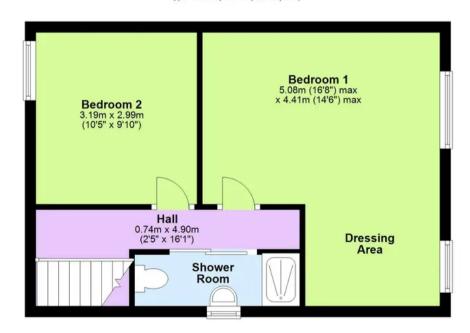

### First Floor

Approx. 38.1 sq. metres (409.9 sq. feet)

Approx Plan produced using PlanUp.