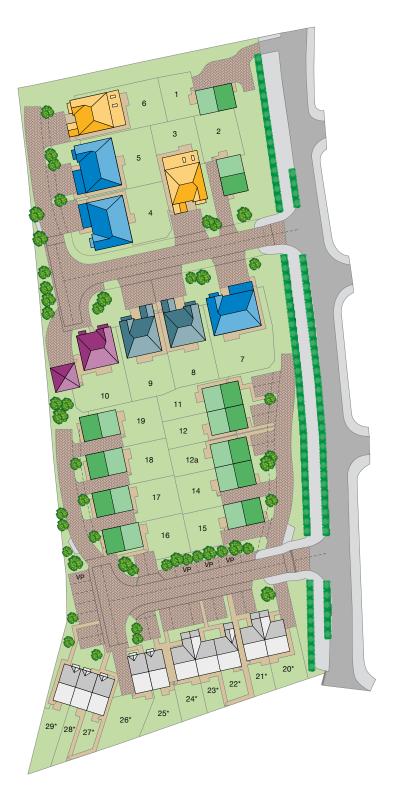

## Site layout at Helmdale

The Bentley
4 bedroom detached home

The Bayswater
4 bedroom detached home

The Banbury
4 bedroom detached home

The Keswick
3 bedroom detached/
semi detached home

\*Plots 20-24 are affordable Birch 3 bedroom mews homes and plots 25-29 are affordable Handforth 2 bedroom mews homes.