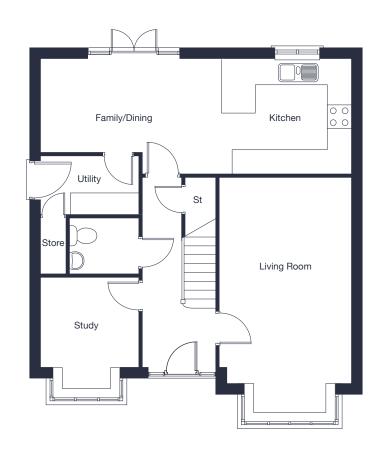

## The Banbury

4 bedroom detached home

jones-homes.co.uk/helmdale

| Living Room           | 6.15m x 3.34m | 20'2" x 10'11" |
|-----------------------|---------------|----------------|
| Kitchen/Family/Dining | 8.20m x 2.94m | 26'11" x 9'8"  |
| Garage*               | 5.26m x 2.76m | 17'3" x 9'1"   |

## The Bentley

4 bedroom detached home

jones-homes.co.uk/helmdale

| Living Room           | 6.15m x 3.34m | 20'2" x 10'11" |
|-----------------------|---------------|----------------|
| Kitchen/Family/Dining | 8.20m x 5.94m | 26'11" x 19'6" |
| Garage*               | 5.26m x 2.76m | 17'3" x 9'1"   |

## The Bayswater

4 bedroom detached home

jones-homes.co.uk/helmdale

| Living Room           | 6.15m x 3.34m | 20'2" x 10'11" |
|-----------------------|---------------|----------------|
| Kitchen/Family/Dining | 8.05m x 2.38m | 26'5" x 7'10"  |
| Study                 | 2.99m x 2.50m | 9'10" x 8'3"   |