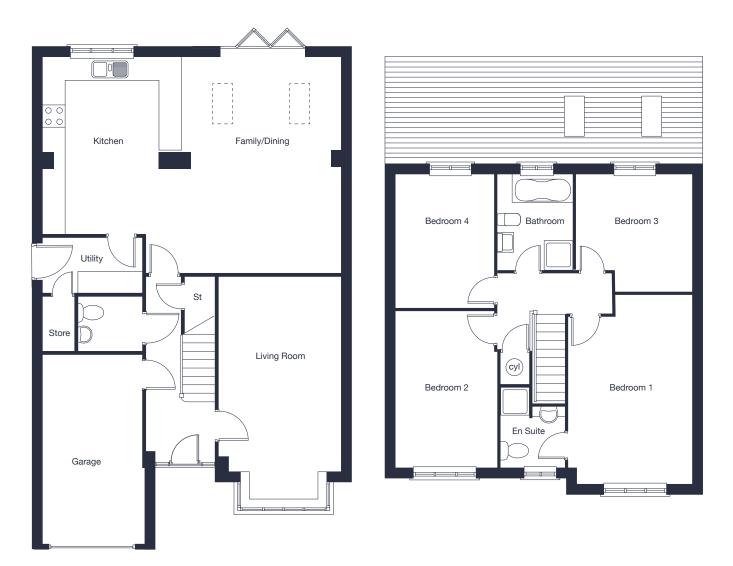

## The Banbury

4 bedroom detached home

jones-homes.co.uk/helmdale

| Living Room           | 6.15m x 3.34m | 20'2" x 10'11" |
|-----------------------|---------------|----------------|
| Kitchen/Family/Dining | 8.20m x 2.94m | 26'11" x 9'8"  |
| Garage*               | 5.26m x 2.76m | 17'3" x 9'1"   |

#### First Floor

| Bedroom 1 | 5.20m x 3.40m | 17'1" x 11"2" |
|-----------|---------------|---------------|
| Bedroom 2 | 4.29m x 2.79m | 14'1" x 9'2"  |
| Bedroom 3 | 3.19m x 3.18m | 10'6" x 10'5" |
| Bedroom 4 | 3.65m x 2.70m | 12'0" x 8'10" |
|           |               |               |

## The Bentley

4 bedroom detached home

jones-homes.co.uk/helmdale

| Living Room           | 6.15m x 3.34m | 20'2" x 10'11" |
|-----------------------|---------------|----------------|
| Kitchen/Family/Dining | 8.20m x 5.94m | 26'11" x 19'6" |
| Garage*               | 5.26m x 2.76m | 17'3" x 9'1"   |

#### First Floor

| Bedroom 1 | 5.20m x 3.40m | 17'1" x 11'2" |
|-----------|---------------|---------------|
| Bedroom 2 | 4.29m x 2.79m | 14'1" x 9'2"  |
| Bedroom 3 | 3.19m x 3.18m | 10'6" x 10'5" |
| Bedroom 4 | 3.65m x 2.70m | 12'0" x 8'7"  |