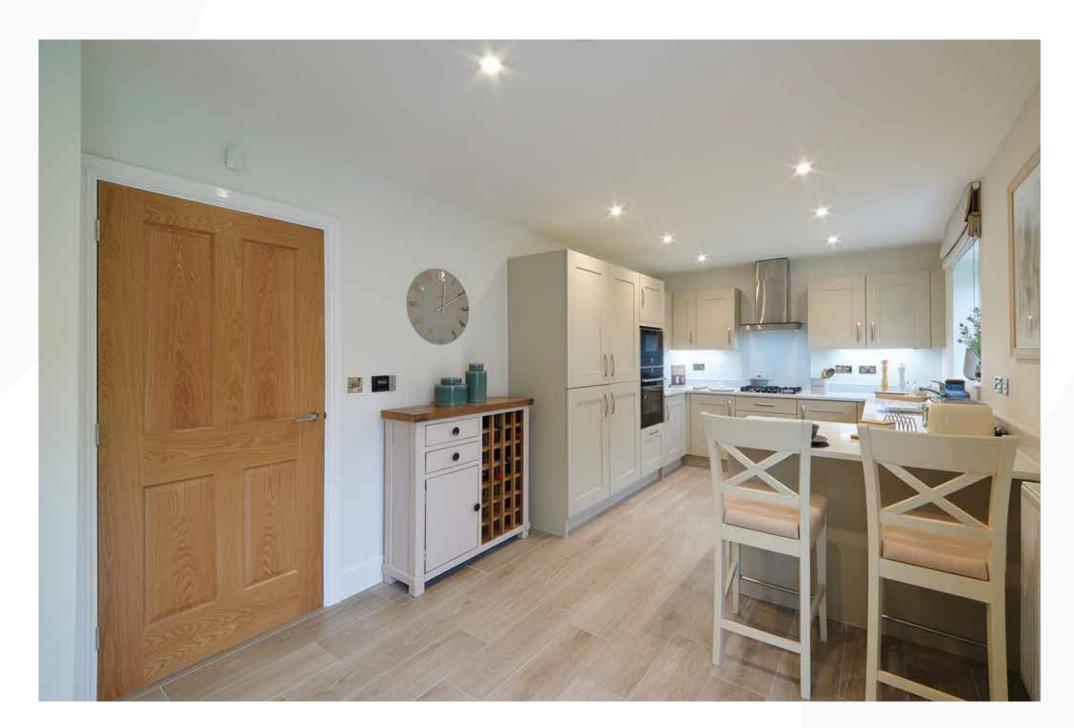

# Perfecting every last detail

We have thought of everything so you don't have to.

From the convenience of bedside USB chargers and light switches to the contemporary oak finished internal doors, hand rails, newel posts and balusters to the stairs, Helmdale provides the quality finish you expect from a Jones Home.

At Helmdale you will find modern tonal kitchens with premium branded integrated appliances and solid quartz worktops fitted as standard. Bathrooms include sanitaryware by VitrA, low profile shower trays, Aqualisa showers and a choice of luxury tiling from Porcelanosa. All floor coverings are also included. See our Sales Advisor for plots applicable.

And it's not just the interior of your home we are committed to getting right. We've given care and attention to the streetscene and landscaping to ensure Helmdale is a place you would be proud to call home.