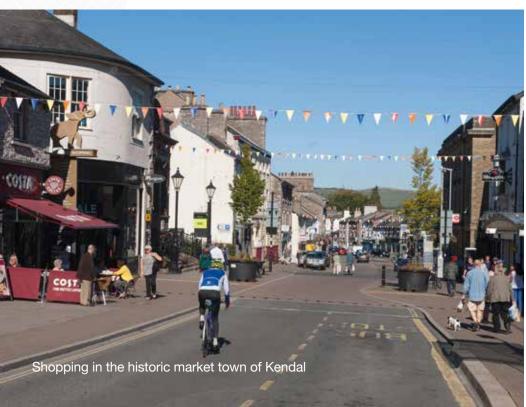

For both high street and artisan shopping, the historic market town of Kendal is home to a thriving retail sector, with shopping arcades that include the Westmorland Shopping Centre, Blackhall Yard Shopping arcade, the Elephant Yard, Wainwright's Yard and a farmers market on the last Friday of the month. The Town Centre has largely been pedestrianised and offers a safe connection point for all these shopping areas.