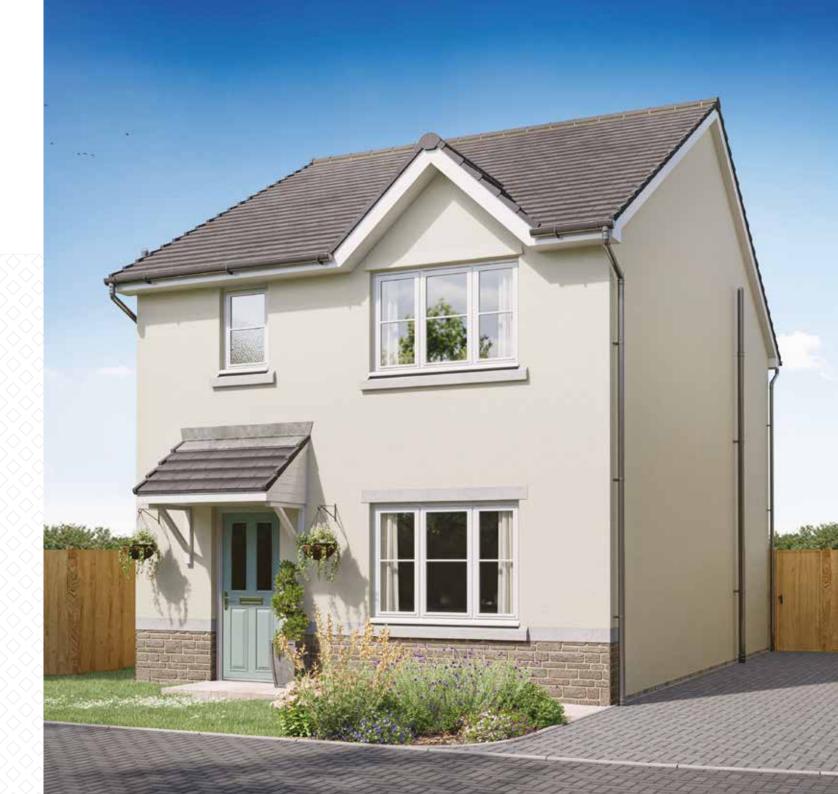

### The Keswick

3 bedroom detached home

jones-homes.co.uk/helmdale

| Kitchen/Dining | 5.30m x 2.59m | 17'5" x 8'6"  |
|----------------|---------------|---------------|
| Living Room    | 4.04m x 3.22m | 13'3" x 10'7" |

#### First Floor

| Bedroom 1 | 3.79m x 3.02m | 12'5" x 9'11" |
|-----------|---------------|---------------|
| Bedroom 2 | 4.46m x 2.65m | 14'8" x 8'8"  |
| Bedroom 3 | 3.40m x 2.56m | 11'2" x 8'5"  |