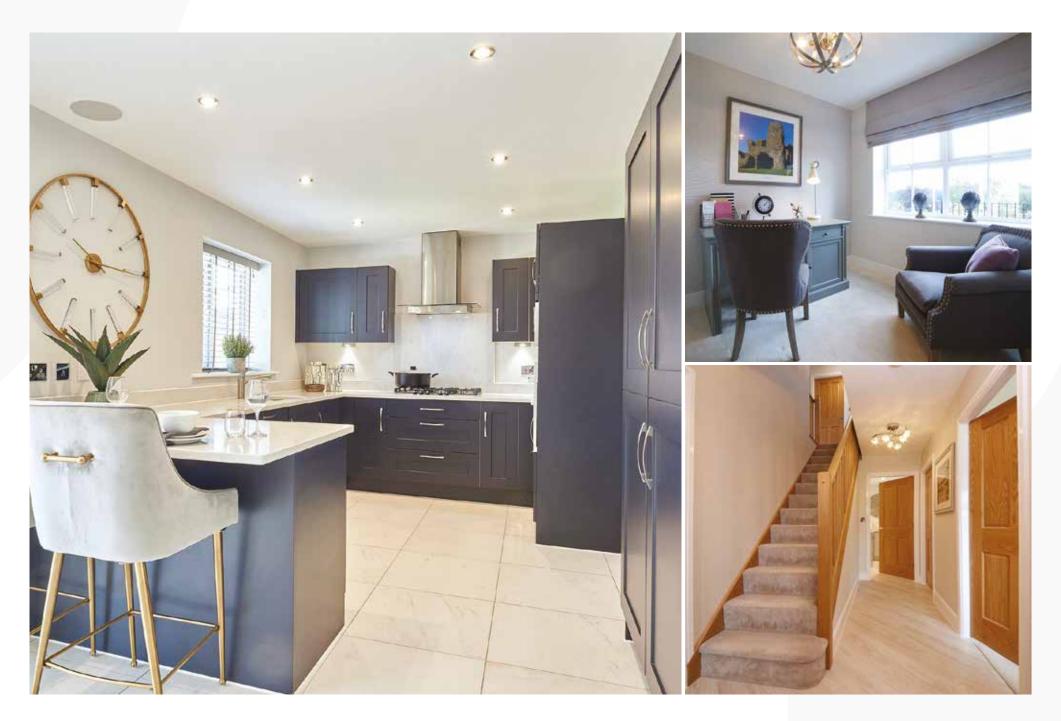

# Perfecting every last detail

We have thought of everything so you don't have to.

From the convenience of bedside USB chargers and light switches to the contemporary oak finished internal doors, hand rails, newel posts and balusters to the stairs, Helmdale provides the quality finish you expect from a Jones Home.

At Helmdale you will find modern tonal kitchens with premium branded integrated appliances and solid quartz worktops fitted as standard. Bathrooms include sanitaryware by VitrA, low profile shower trays, Aqualisa showers and a choice of luxury tiling from Porcelanosa. All floor coverings are also included. See our Sales Advisor for plots applicable.