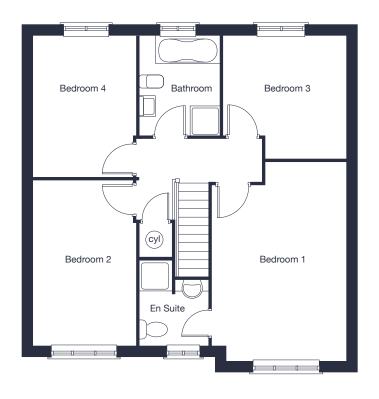

#### First Floor

| Bedroom 1 | 5.20m x 3.40m | 17'1" x 11"2" |
|-----------|---------------|---------------|
| Bedroom 2 | 4.29m x 2.79m | 14'1" x 9'2"  |
| Bedroom 3 | 3.19m x 3.18m | 10'6" x 10'5" |
| Bedroom 4 | 3.65m x 2.70m | 12'0" x 8'10" |
|           |               |               |

#### First Floor

| Bedroom 1 | 5.20m x 3.40m | 17'1" x 11'2" |
|-----------|---------------|---------------|
| Bedroom 2 | 4.29m x 2.79m | 14'1" x 9'2"  |
| Bedroom 3 | 3.19m x 3.18m | 10'6" x 10'5" |
| Bedroom 4 | 3.65m x 2.70m | 12'0" x 8'7"  |

#### First Floor

| Bedroom 1 | 5.20m x 3.40m | 17'2" x 11'2" |
|-----------|---------------|---------------|
| Bedroom 2 | 4.29m x 2.64m | 14'1" x 8'8"  |
| Bedroom 3 | 3.19m x 3.09m | 10'6" x 10'2" |
| Bedroom 4 | 3.65m x 2.64m | 12'0" x 8'8"  |
|           |               |               |