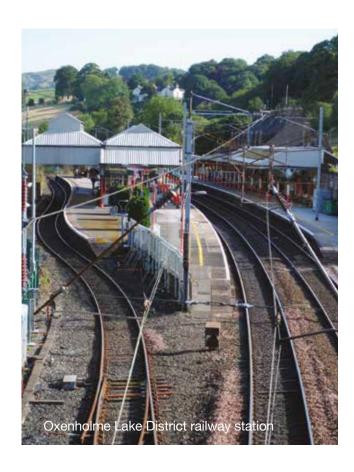

Natland benefits from excellent connectivity to public transport infrastructure. Oxenholme Lake District railway station is located approximately 1.5 miles to the North East offering direct services to London Euston, Edinburgh, Glasgow Central, Manchester Airport, and Birmingham Central.