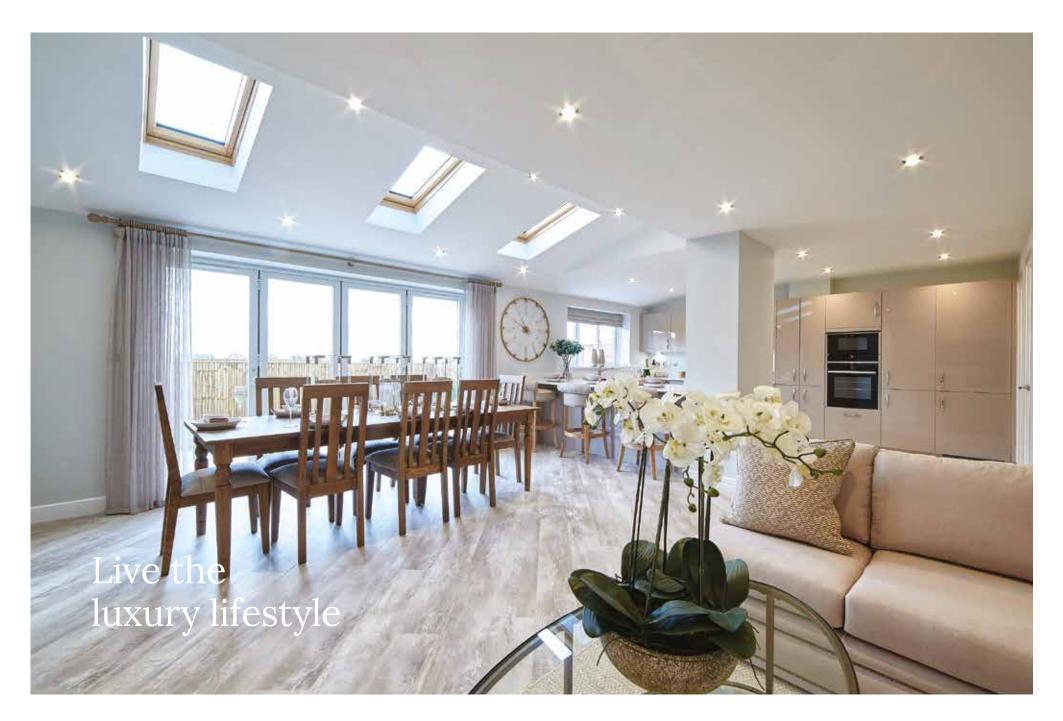

# Perfecting every last detail

We have thought of everything so you don't have to.

From the convenience of bedside USB chargers and light switches to the contemporary oak finished internal doors, hand rails, newel posts and balusters to the stairs, Helmdale provides the quality finish you expect from a Jones Home.

At Helmdale you will find modern tonal kitchens with premium branded integrated appliances and solid quartz worktops fitted as standard. Bathrooms include sanitaryware by VitrA, low profile shower trays, Aqualisa showers and a choice of luxury tiling from Porcelanosa. All floor coverings are also included. See our Sales Advisor for plots applicable.