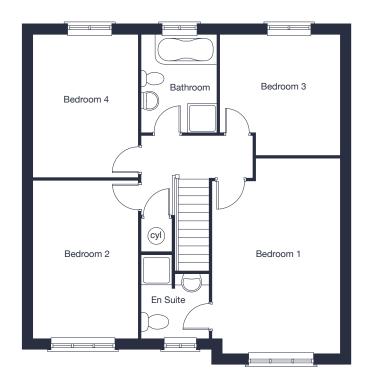

#### First Floor

| Bedroom 1 | 5.20m x 3.40m | 17'1" x 11"2" |
|-----------|---------------|---------------|
| Bedroom 2 | 4.29m x 2.79m | 14'1" x 9'2"  |
| Bedroom 3 | 3.19m x 3.18m | 10'6" x 10'5" |
| Bedroom 4 | 3.65m x 2.70m | 12'0" x 8'10" |
|           |               |               |

#### First Floor

| Bedroom 1 | 5.20m x 3.40m | 17'1" x 11'2" |
|-----------|---------------|---------------|
| Bedroom 2 | 4.29m x 2.79m | 14'1" x 9'2"  |
| Bedroom 3 | 3.19m x 3.18m | 10'6" x 10'5" |
| Bedroom 4 | 3.65m x 2.70m | 12'0" x 8'7"  |