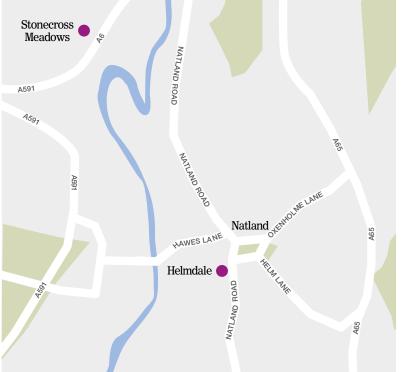

Built to traditionally high standards Helmdale is located off Sedgwick Road in the pretty village of Natland, near Kendal in Cumbria.

Approximately 2 miles south of Kendal and around 1 mile west of Oxenholme, the village radiates around a traditional village green with a selection of village amenities including a primary school. A broader range of facilities are close by in the market town of Kendal.

## The perfect location

A quintessential Cumbrian village at the gateway to the Lake District. Providing a haven for those seeking an idyllic countryside setting but within easy access to all modern conveniences.

Natland benefits from excellent connectivity to public transport infrastructure. Oxenholme Lake District railway station is located approximately 1.5 miles to the North East offering direct services to London Euston, Edinburgh, Glasgow Central, Manchester Airport, and Birmingham Central.

Local bus services also provide access to Lancaster, Windermere, Penrith and Kendal. A bus stop is located 0.2 miles north of the development, which provides a service between Kendal and Carnforth.

Built with you in mind