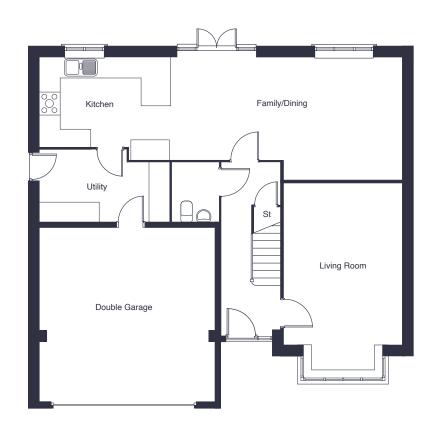

### The Latchford

5 bedroom detached home

jones-homes.co.uk/helmdale

| Living Room           | 5.68m x 3.54m  | 18'8" x 11'7"  |
|-----------------------|----------------|----------------|
| Kitchen/Family/Dining | 11.11m x 3.74m | 36'6" x 12'3"  |
| Double Garage*        | 5.43m x 5.38m  | 17'10" x 17'8" |