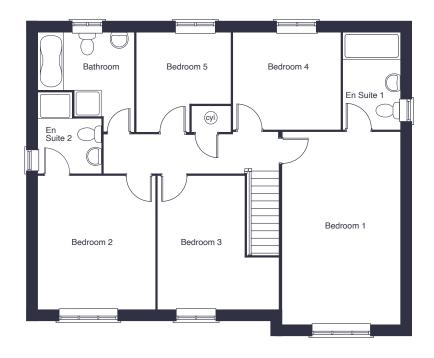

#### First Floor

| Bedroom 1 | 5.84m x 3.54m | 19'2" x 11.7" |
|-----------|---------------|---------------|
| Bedroom 2 | 4.02m x 3.53m | 13'2" x 11'7" |
| Bedroom 3 | 4.02m x 3.78m | 13'2" x 12'5" |
| Bedroom 4 | 3.26m x 2.88m | 10'8" x 9'6"  |
| Bedroom 5 | 2.98m x 2.83m | 9'10" x 9'3"  |