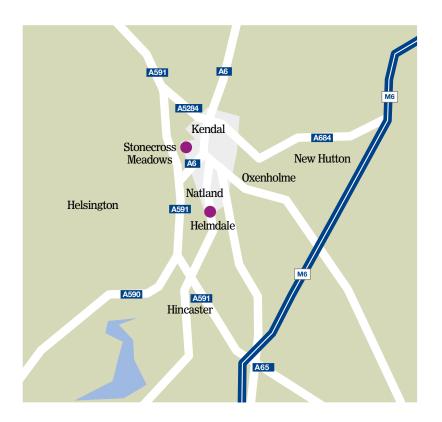

Built to traditionally high standards Helmdale is located off Sedgwick Road in the pretty village of Natland, near Kendal in Cumbria.

Approximately 2 miles south of Kendal and around 1 mile west of Oxenholme, the village radiates around a traditional village green with a selection of village amenities including a primary school. A broader range of facilities are close by in the market town of Kendal.

## The perfect location

A quintessential Cumbrian village at the gateway to the Lake District. Providing a haven for those seeking an idyllic countryside setting but within easy access to all modern conveniences.

Natland benefits from excellent connectivity to public transport infrastructure. Oxenholme Lake District railway station is located approximately 1.5 miles to the North East offering direct services to London Euston, Edinburgh, Glasgow Central, Manchester Airport, and Birmingham Central.

Local bus services also provide access to Lancaster, Windermere, Penrith and Kendal. A bus stop is located 0.2 miles north of the development, which provides a service between Kendal and Carnforth.

Built with you in mind