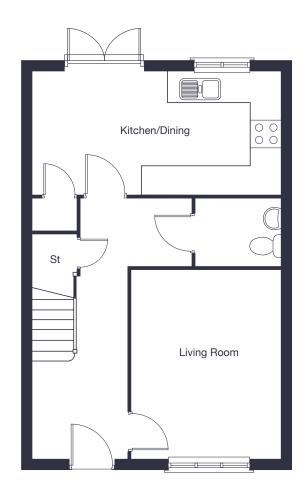

### The Keswick

3 bedroom detached home

jones-homes.co.uk/helmdale

| Kitchen/Dining | 5.30m x 2.59m | 17'5" x 8'6"  |
|----------------|---------------|---------------|
| Living Room    | 4.04m x 3.22m | 13'3" x 10'7" |