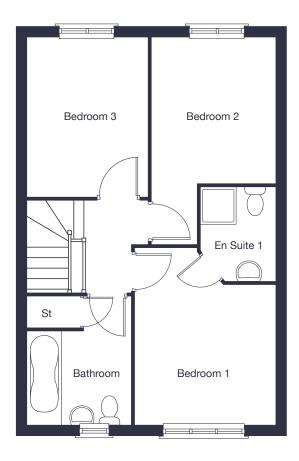

### The Keswick

3 bedroom detached home

jones-homes.co.uk/helmdale

| Kitchen/Dining | 5.30m x 2.59m | 17'5" x 8'6"  |
|----------------|---------------|---------------|
| Living Room    | 4.04m x 3.22m | 13'3" x 10'7" |

#### First Floor

| Bedroom 1 | 3.79m x 3.02m | 12'5" x 9'11" |
|-----------|---------------|---------------|
| Bedroom 2 | 4.46m x 2.65m | 14'8" x 8'8"  |
| Bedroom 3 | 3.40m x 2.56m | 11'2" x 8'5"  |