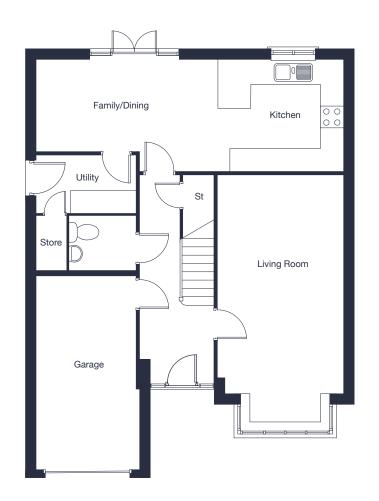

## The Banbury

4 bedroom detached home

jones-homes.co.uk/helmdale

| Living Room           | 6.15m x 3.34m | 20'2" x 10'11" |
|-----------------------|---------------|----------------|
| Kitchen/Family/Dining | 8.20m x 2.94m | 26'11" x 9'8"  |
| Garage*               | 5.26m x 2.76m | 17'3" x 9'1"   |

## The Bentley

4 bedroom detached home

jones-homes.co.uk/helmdale

| Living Room           | 6.15m x 3.34m | 20'2" x 10'11" |
|-----------------------|---------------|----------------|
| Kitchen/Family/Dining | 8.20m x 5.94m | 26'11" x 19'6" |
| Garage*               | 5.26m x 2.76m | 17'3" x 9'1"   |