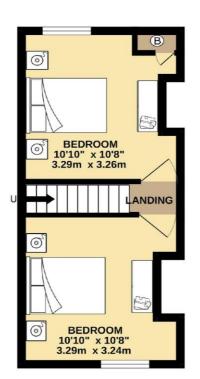

Additionally, this property includes a cellar designated for storage purposes only, ideal for those needing the extra space.

The property features two generously sized double bedrooms, each furnished with newly installed grey carpets.