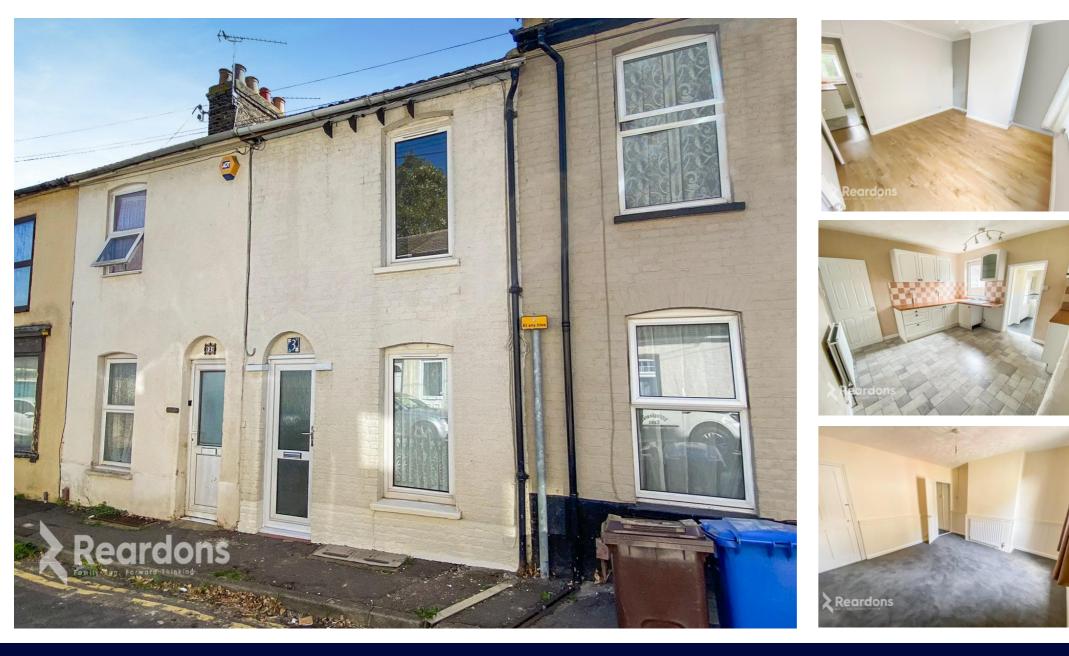

### DESCRIPTION

Reardons are delighted to offer to the market this beautifully decorated terraced house located in Bassett Road, Sittingbourne.

The ground floor features a lounge area, with plenty of space for your sofa. Following on is the kitchen with ample cupboard space, and a designated space for an electric cooker. The bathroom, located at the rear of the property, offers the convenience of both a bath and a separate shower.

Additionally, this property includes a cellar designated for storage purposes only, ideal for those needing the extra space.

The property features two generously sized double bedrooms, each furnished with newly installed grey carpets.