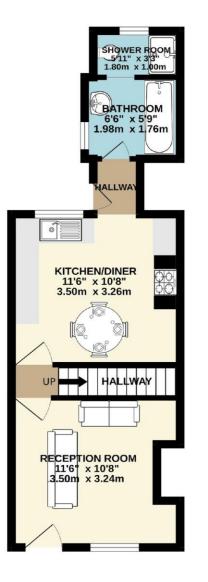

### DESCRIPTION

Reardons are delighted to offer to the market this beautifully decorated terraced house located in Bassett Road, Sittingbourne.

The ground floor features a lounge area, with plenty of space for your sofa. Following on is the kitchen with ample cupboard space, and a designated space for an electric cooker. The bathroom, located at the rear of the property, offers the convenience of both a bath and a separate shower.

Additionally, this property includes a cellar designated for storage purposes only, ideal for those needing the extra space.

The property features two generously sized double bedrooms, each furnished with newly installed grey carpets.

There is also a spacious 120-foot garden, leaving keen gardeners plenty of space.

The landlord is happy to accept smalls dogs or cats.

Ready for immediate move-in, this property presents an exceptional opportunity for a long-term let. Do not miss out on this fantastic offering! Contact us today to arrange a viewing.