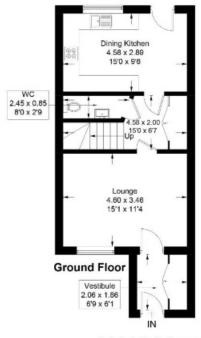

### 2 Mansefield Court, Kelso

Approximate Gross Internal Area = 84.2 sq m / 906 sq ft

Illustration for identification purposes only, measurements are approximate, not to scale. floorplansUsketch.com @ (ID1054817)