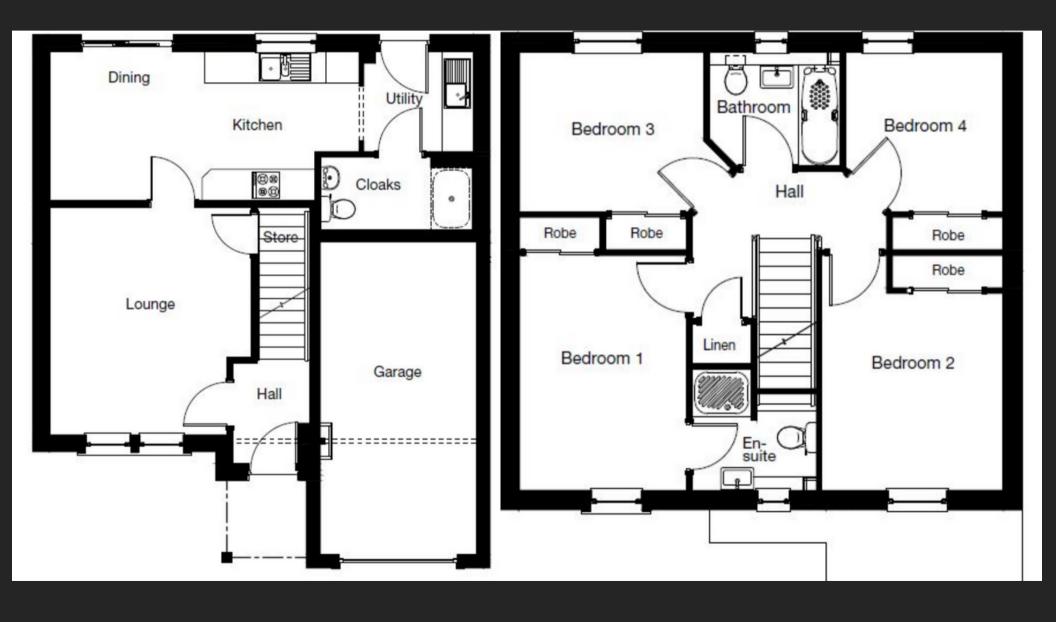

## **ABOUT THE PROPERTY**

THE OUTSIDE

THE GROUND FLOOR

THE GIGHA IS A SUPERB 4-BEDROOM DETACHED FAMILY HOME WHICH BENEFITS FROM GENEROUS, OPEN-PLAN LIVING ACCOMMODATION TO THE GROUND FLOOR, ALONG WITH AN INTEGRAL GARAGE. ON ENTERING THE PROPERTY, RESIDENTS ARE GREETED BY A WELCOMING ENTRANCE HALLWAY WHICH LEADS ONTO THE LIVING ROOM AND A SET OF STAIRS. THROUGH THE LIVING ROOM IS A MODERN KITCHEN WITH ACCESS TO THE REAR GARDEN VIA FRENCH DOORS AND SPACIOUS DINING AREA. THE GROUND LEVEL IS COMPLETE WITH A UTILITY ROOM, WC AND STORE AREA.

## THE FIRST FLOOR

ON THE FIRST FLOOR, UPSTAIRS YOU WILL FIND FOUR GOOD SIZED BEDROOMS WITH INTEGRATED WARDROBES AND A FAMILY BATHROOM. THE MASTER BEDROOM BOASTS ITS OWN EN-SUITE FOR OPTIMAL PRIVACY. THERE IS A CONTEMPORARY FAMILY BATHROOM ALSO ON THIS LEVEL WHICH SERVES THE THREE REMAINING BEDROOMS.

## The First Floor