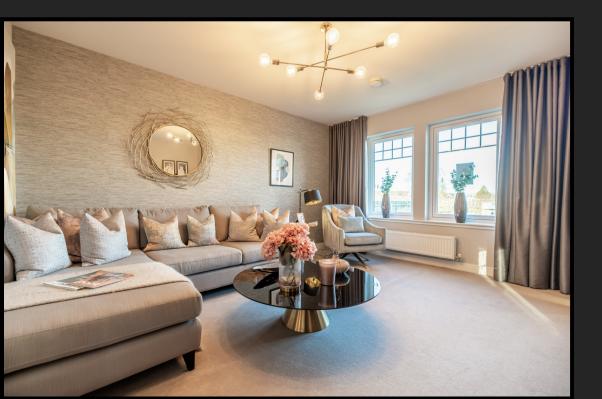

## **ABOUT THE PROPERTY**

THE OUTSIDE

THE GROUND FLOOR

THE GIGHA IS A SUPERB 4-BEDROOM DETACHED FAMILY HOME WHICH BENEFITS FROM GENEROUS, OPEN-PLAN LIVING ACCOMMODATION TO THE GROUND FLOOR, ALONG WITH AN INTEGRAL GARAGE. ON ENTERING THE PROPERTY, RESIDENTS ARE GREETED BY A WELCOMING ENTRANCE HALLWAY WHICH LEADS ONTO THE LIVING ROOM AND A SET OF STAIRS. THROUGH THE LIVING ROOM IS A MODERN KITCHEN WITH ACCESS TO THE REAR GARDEN VIA FRENCH DOORS AND SPACIOUS DINING AREA. THE GROUND LEVEL IS COMPLETE WITH A UTILITY ROOM, WC AND STORE AREA.