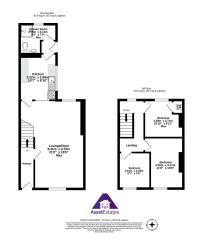

7' x 9' (2.16m x 2.76m)

Bedroom 1

11'1" x 8'2" (3.4m x 2.52m)

Bedroom 2

8'6" x 7'5" (2.63m x 2.31m)

Bedroom 3

8'9" x 10'7" (2.72m x 3.29m)

**Tenure** 

12'4" x 21' (3.79m x 6.41m)

Kitchen

8'8" x 10'5" (2.69m x 3.23m)

**Shower room** 

**Asset Estates Ltd** 

4 Church Street, Abertillery, NP13 1DA

Call: 01495 211311

Web: www.assetestates.co.uk/ Email: info@assetestates.co.uk