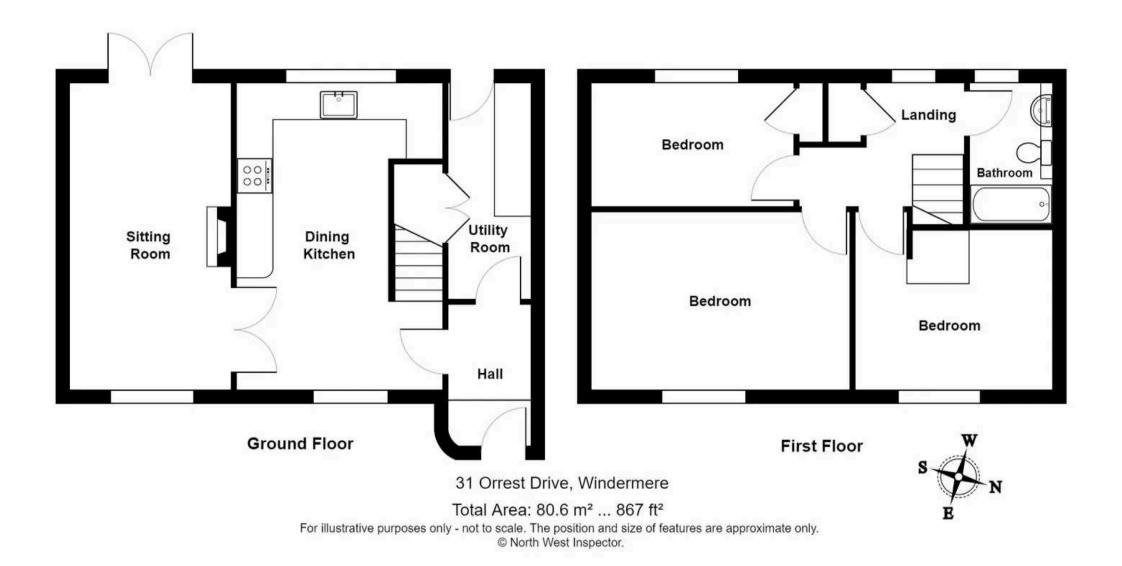

#### **GROUND FLOOR**

#### ENTRANCE HALL

7' 8" x 4' 6" (2.34m x 1.37m)

#### **KITCHEN**

16' 10" x 10' 11" (5.14m x 3.34m)

#### SITTING ROOM

16' 5" x 8' 6" (5.01m x 2.58m)

#### UTILITY ROOM

12' 6" x 4' 6" (3.80m x 1.38m)

#### FIRST FLOOR

#### LANDING

8' 11" x 6' 8" (2.72m x 2.02m)

#### **BEDROOM**

14' 2" x 9' 5" (4.33m x 2.87m)

## **BEDROOM**

11' 1" x 6' 8" (3.38m x 2.04m)

#### **BEDROOM**

11' 0" x 9' 5" (3.36m x 2.86m)

#### **BATHROOM**

7' 9" x 4' 6" (2.37m x 1.38m)