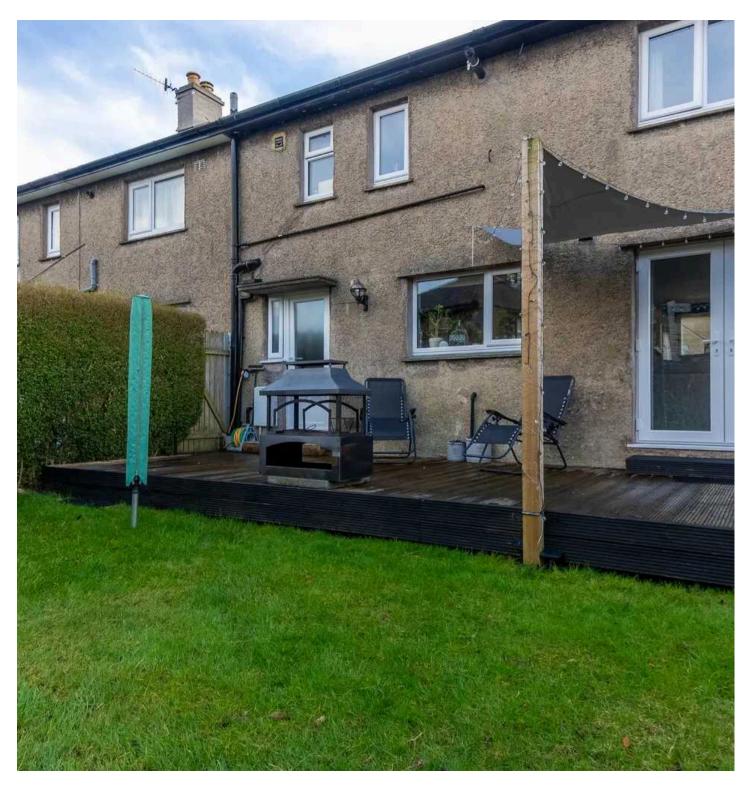

## Windermere

A charming well-proportioned terraced house situated in a popular location within the Lake District National Park being convenient for all the local amenities on offer in Windermere village and offering easy access to the train station. Nestled in a popular residential area, this property offers a perfect blend of character and modern convenience. Upon arriving, you will find ample driveway parking to the front for up to two vehicles which is perfect for the family, from here walk through the main door into the entrance hall which is great for all things coats and shoes with handy access to the utility room which has all your plumbing and drying needs. Taking the door to the left and entering into the light and airy kitchen which has space for a dining table to enjoy a family meal around. The kitchen has everything you need with a integrated oven, hob, space for a fridge freezer and beautiful views of the rear garden. Next to the kitchen is the cosy sitting room perfect for having a family movie night in and relaxing, you can also access the garden from the sitting room from the double-glazed doors which step right out to the decking area. Upstairs, three generously proportioned double bedrooms provide ample accommodation for all family members, complemented by a family bathroom which has a W.C., wash hand basin to vanity and bath with a shower over. The well-maintained home boasts double glazing and gas central heating throughout, ensuring a comfortable living environment all year round. Heading on back downstairs the beautiful garden can be accessed from both the sitting room and utility room where you will find a meticulously landscaped garden which includes a decking area, lush lawn with stocked borders, and a shed for additional storage. Situated within close proximity to the town centre, making it an ideal choice for families, professionals, or investors. Don't miss the opportunity to make this delightful property your own and enjoy the peaceful surroundings and modern comforts it has to offer. LOCAL OCCUPANCY RESTRICTION APPLIES.

- Charming terraced property
- Sitting room with patio doors to the rear garden
- Light and airy kitchen diner
- Handy utility room
- Three bedrooms
- Family bathroom
- Beautiful garden with decking to the rear
- Driveway parking for two vehicles plus residential parking permit
- Close to village centre with shops and restaurants
- Local occupancy conditions apply