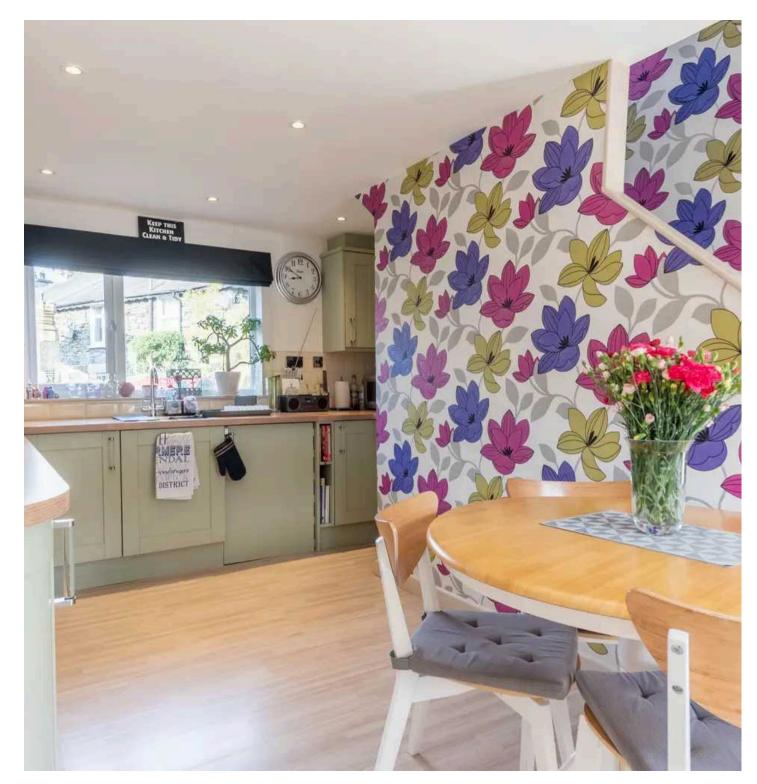

## Windermere

A charming well-proportioned terraced house situated in a popular location within the Lake District National Park being convenient for all the local amenities on offer in Windermere village and offering easy access to the train station. Nestled in a popular residential area, this property offers a perfect blend of character and modern convenience. Upon arriving, you will find ample driveway parking to the front for up to two vehicles which is perfect for the family, from here walk through the main door into the entrance hall which is great for all things coats and shoes with handy access to the utility room which has all your plumbing and drying needs. Taking the door to the left and entering into the light and airy kitchen which has space for a dining table to enjoy a family meal around. The kitchen has everything you need with a integrated oven, hob, space for a fridge freezer and beautiful views of the rear garden. Next to the kitchen is the cosy sitting room perfect for having a family movie night in and relaxing, you can also access the garden from the sitting room from the double-glazed doors which step right out to the decking area. Upstairs, three generously proportioned double bedrooms provide ample accommodation for all family members, complemented by a family bathroom which has a W.C., wash hand basin to vanity and bath with a shower over. The well-maintained home boasts double glazing and gas central heating throughout, ensuring a comfortable living environment all year round. Heading on back downstairs the beautiful garden can be accessed from both the sitting room and utility room where you will find a meticulously landscaped garden which includes a decking area, lush lawn with stocked borders, and a shed for additional storage. Situated within close proximity to the town centre, making it an ideal choice for families, professionals, or investors. Don't miss the opportunity to make this delightful property your own and enjoy the peaceful surroundings and modern comforts it has to offer. LOCAL OCCUPANCY RESTRICTION APPLIES.

#### **KITCHEN**

16' 10" x 10' 11" (5.14m x 3.34m)