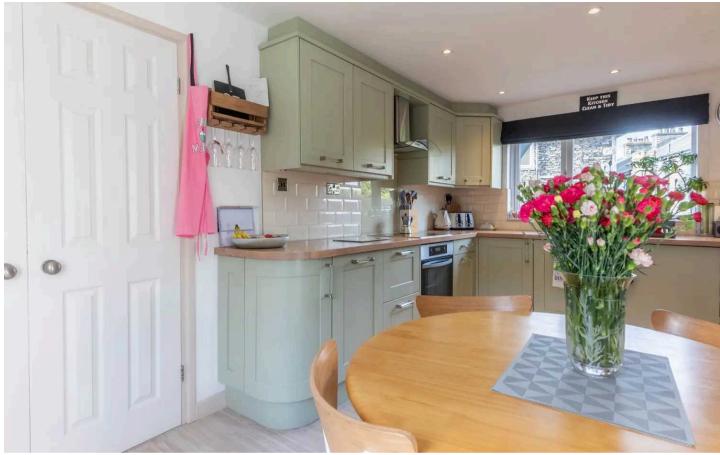

## Windermere

A charming well-proportioned terraced house situated in a popular location within the Lake District National Park being convenient for all the local amenities on offer in Windermere village and offering easy access to the train station. Nestled in a popular residential area, this property offers a perfect blend of character and modern convenience. Upon arriving, you will find ample driveway parking to the front for up to two vehicles which is perfect for the family, from here walk through the main door into the entrance hall which is great for all things coats and shoes with handy access to the utility room which has all your plumbing and drying needs. Taking the door to the left and entering into the light and airy kitchen which has space for a dining table to enjoy a family meal around. The kitchen has everything you need with a integrated oven, hob, space for a fridge freezer and beautiful views of the rear garden. Next to the kitchen is the cosy sitting room perfect for having a family movie night in and relaxing, you can also access the garden from the sitting room from the double-glazed doors which step right out to the decking area. Upstairs, three generously proportioned double bedrooms provide ample accommodation for all family members, complemented by a family bathroom which has a W.C., wash hand basin to vanity and bath with a shower over. The well-maintained home boasts double glazing and gas central heating throughout, ensuring a comfortable living environment all year round. Heading on back downstairs the beautiful garden can be accessed from both the sitting room and utility room where you will find a meticulously landscaped garden which includes a decking area, lush lawn with stocked borders, and a shed for additional storage. Situated within close proximity to the town centre, making it an ideal choice for families, professionals, or investors. Don't miss the opportunity to make this delightful property your own and enjoy the peaceful surroundings and modern comforts it has to offer. LOCAL OCCUPANCY RESTRICTION APPLIES.

#### **KITCHEN**

16' 10" x 10' 11" (5.14m x 3.34m)