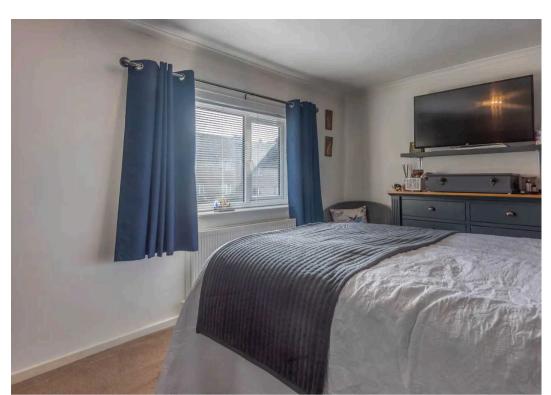

#### **BEDROOM**

14' 2" x 9' 5" (4.33m x 2.87m)

## **BEDROOM**

11' 1" x 6' 8" (3.38m x 2.04m)

#### **BEDROOM**

11' 0" x 9' 5" (3.36m x 2.86m)