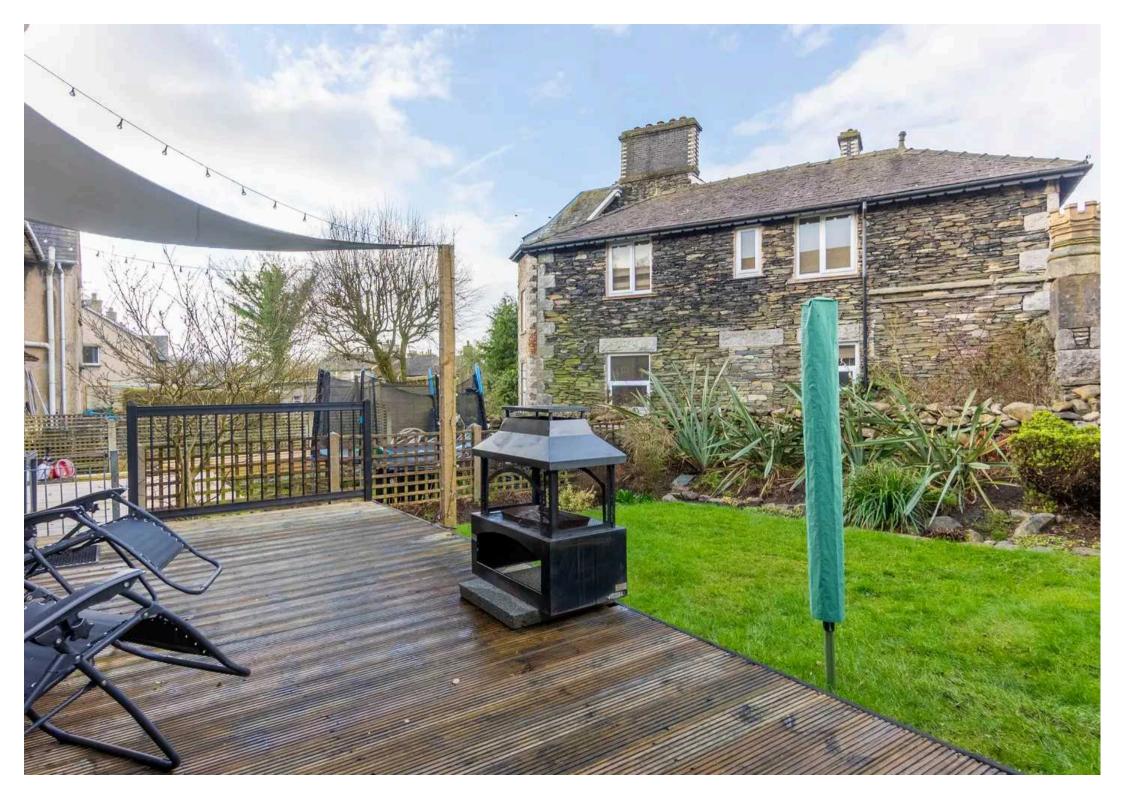

## Windermere

A charming well-proportioned terraced house situated in a popular location within the Lake District National Park being convenient for all the local amenities on offer in Windermere village and offering easy access to the train station. Nestled in a popular residential area, this property offers a perfect blend of character and modern convenience. Upon arriving, you will find ample driveway parking to the front for up to two vehicles which is perfect for the family, from here walk through the main door into the entrance hall which is great for all things coats and shoes with handy access to the utility room which has all your plumbing and drying needs. Taking the door to the left and entering into the light and airy kitchen which has space for a dining table to enjoy a family meal around. The kitchen has everything you need with a integrated oven, hob, space for a fridge freezer and beautiful views of the rear garden. Next to the kitchen is the cosy sitting room perfect for having a family movie night in and relaxing, you can also access the garden from the sitting room from the double-glazed doors which step right out to the decking area. Upstairs, three generously proportioned double bedrooms provide ample accommodation for all family members, complemented by a family bathroom which has a W.C., wash hand basin to vanity and bath with a shower over. The well-maintained home boasts double glazing and gas central heating throughout, ensuring a comfortable living environment all year round. Heading on back downstairs the beautiful garden can be accessed from both the sitting room and utility room where you will find a meticulously landscaped garden which includes a decking area, lush lawn with stocked borders, and a shed for additional storage. Situated within close proximity to the town centre, making it an ideal choice for families, professionals, or investors. Don't miss the opportunity to make this delightful property your own and enjoy the peaceful surroundings and modern comforts it has to offer. LOCAL OCCUPANCY RESTRICTION APPLIES.

- Charming terraced property
- Sitting room with patio doors to the rear garden
- Light and airy kitchen diner
- Handy utility room
- Three bedrooms
- Family bathroom
- Beautiful garden with decking to the rear
- Driveway parking for two vehicles plus residential parking permit
- Close to village centre with shops and restaurants
- Local occupancy conditions apply