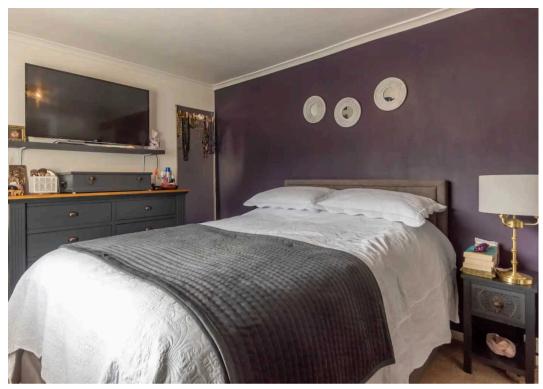

#### **BEDROOM**

14' 2" x 9' 5" (4.33m x 2.87m)

## **BEDROOM**

11' 1" x 6' 8" (3.38m x 2.04m)

#### **BEDROOM**

11' 0" x 9' 5" (3.36m x 2.86m)