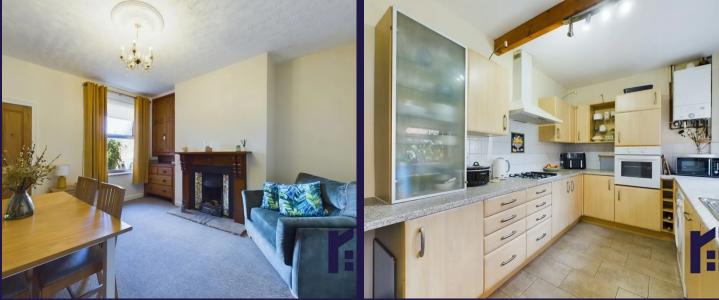

The property briefly comprises of vestibule leading to main hallway with Reception One to the front and the even more spacious Reception Two to the rear both with feature fireplaces. Leading off is the fitted kitchen with door to the rear garden which faces west giving you ample opportunity to relax and unwind in the sunshine at the end of the day.