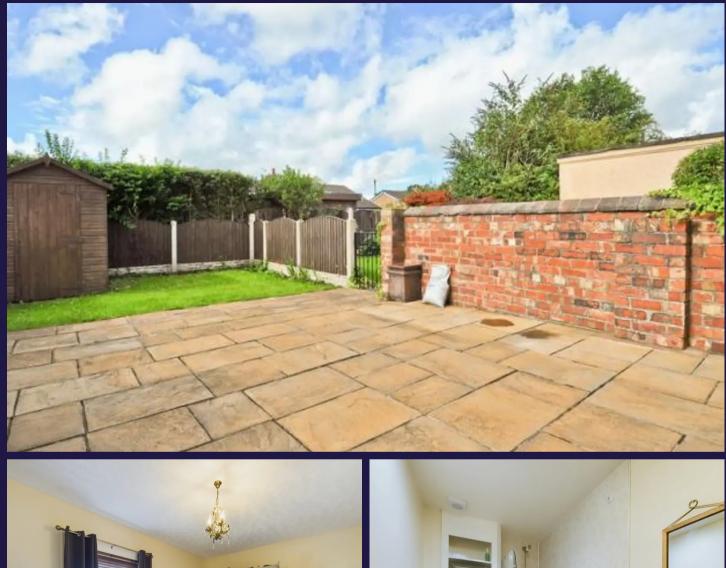

The property briefly comprises of vestibule leading to main hallway with Reception One to the front and the even more spacious Reception Two to the rear both with feature fireplaces. Leading off is the fitted kitchen with door to the rear garden which faces west giving you ample opportunity to relax and unwind in the sunshine at the end of the day.

To the first floor off the lovely light landing are three bedrooms each of which can easily house a double bed and a modern bathroom with three piece suite in white.

On the doorstep for country walks, double glazed and gas centrally heated this is a wonderful place to call home. The property is available now and requires a deposit of £980 including a holding deposit of £195. The Zero Deposit Scheme is also available.