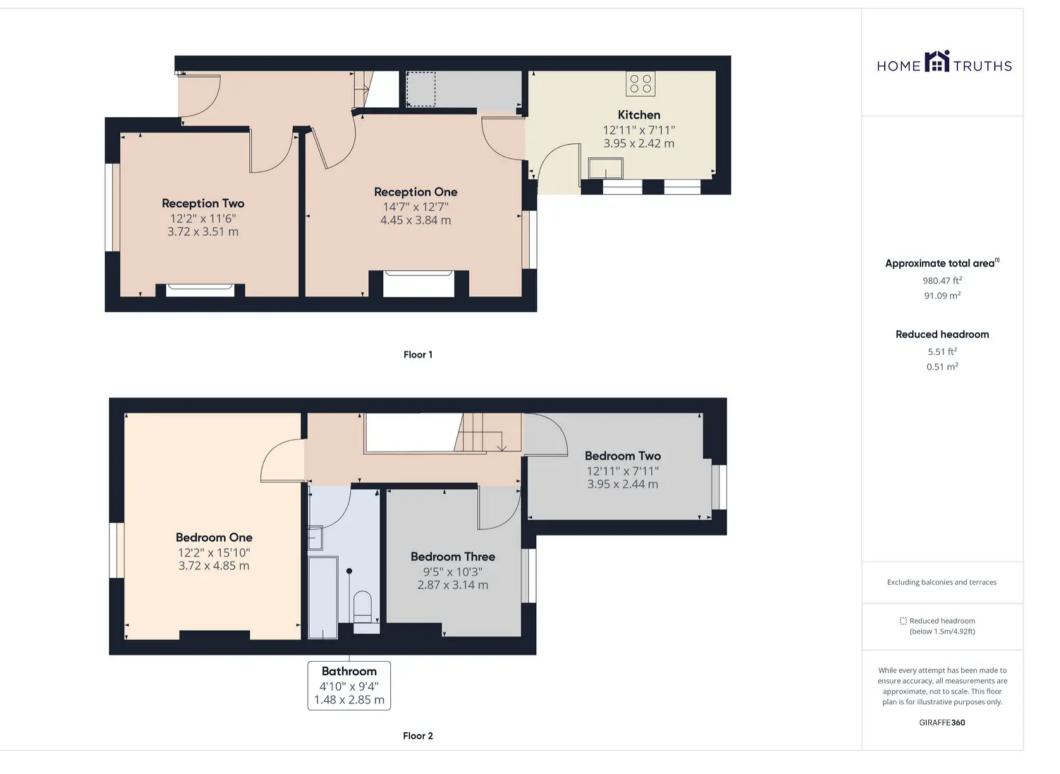

The property briefly comprises of vestibule leading to main hallway with Reception One to the front and the even more spacious Reception Two to the rear both with feature fireplaces. Leading off is the fitted kitchen with door to the rear garden which faces west giving you ample opportunity to relax and unwind in the sunshine at the end of the day.

To the first floor off the lovely light landing are three bedrooms each of which can easily house a double bed and a modern bathroom with three piece suite in white.

On the doorstep for country walks, double glazed and gas centrally heated this is a wonderful place to call home. The property is available now and requires a deposit of £980 including a holding deposit of £195. The Zero Deposit Scheme is also available.