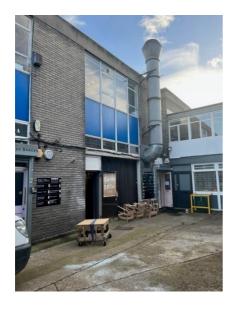

### **Description**

The property comprises an industrial warehouse/workshop of a large rectangular shape. There is the optional shared use of the spray booth. The unit benefits from strip lighting, three phase power, a delivery yard and a parking space. The unit will be redecorated and cleaned before occupation.

- Parking
- 3 phase power
- · Spray booth
- · Delivery Yard
- W/C