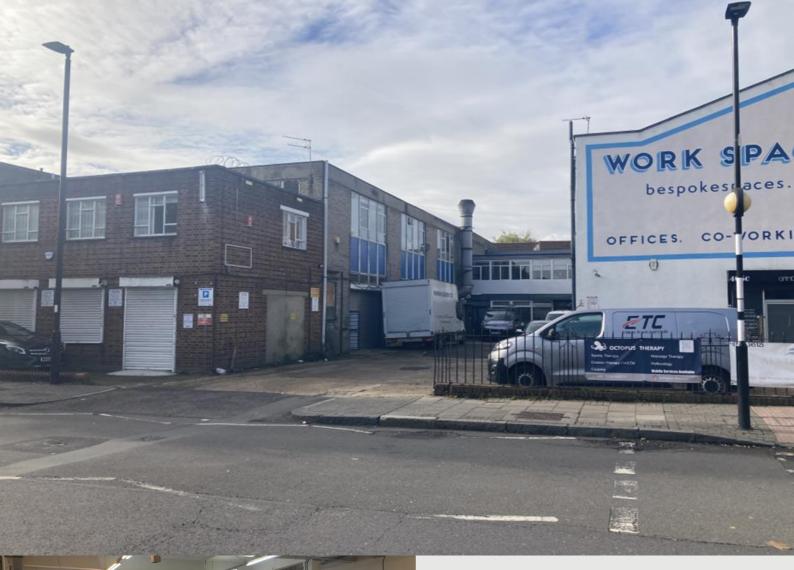

### **Description**

The property comprises an industrial warehouse/workshop of a large rectangular shape. There is the optional shared use of the spray booth. The unit benefits from strip lighting, three phase power, a delivery yard and a parking space. The unit will be redecorated and cleaned before occupation.

- Parking
- 3 phase power
- · Spray booth
- · Delivery Yard
- W/C

#### Location

The unit is located in Upper Holloway, North London just off Hornsey Road. Transport links to the site are well supplied. Upper Holloway, Finsbury Park and Archway Station are all within a 15-minute walk and 5-minute bus ride of the unit. Euston Station is accessible from Finsbury Park and Archway in 9 minutes. By road, the unit benefits from access into central London in 20-minutes, and the A1 situated nearby provides access to the North Circular and M25.