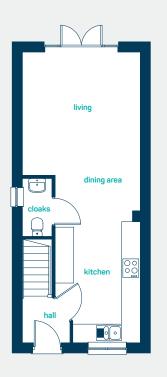

### ground floor

| kitchen/<br>dining/living<br>cloaks | 30'9" x 12'6"<br>6'3" x 3'0"   |
|-------------------------------------|--------------------------------|
| kitchen/<br>dining/living<br>cloaks | 9.37m x 3.80m<br>1.90m x 0.91m |