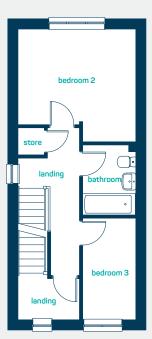

### first floor

| bedroom 2 | 12'6" x 11'10" |
|-----------|----------------|
| bedroom 3 | 10'9" x 5'8"   |
| bathroom  | 7'5" x 5'8"    |
| bedroom 2 | 3.80m x 3.61m  |
| bedroom 3 | 3.27m x 1.72m  |
| bathroom  | 2.26m x 1.72m  |