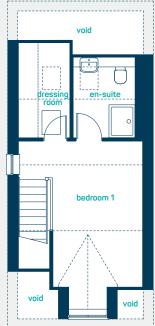

### second floor

| bedroom 1 (inc dorma)<br>dressing room<br>en-suite | 17'0" x 12'6"<br>9'8" x 5'2"<br>9'1" x 6'3" |
|----------------------------------------------------|---------------------------------------------|
| bedroom 1 (inc dorma)                              | 5.18m x 3.80n                               |

bedroom 1 (inc dorma)5.18m x 3.80mdressing room2.94m x 1.58men-suite2.77m x 1.90m

get in touch... 03300 244 944