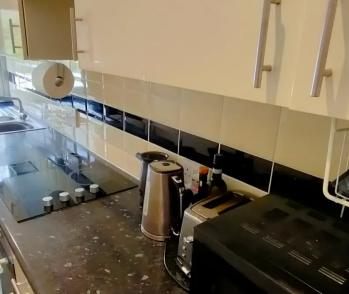

#### Living

Comfortable living room with large widow to front encouraging lots of light. Separate kitchen with integrated appliances including hob, extractor, oven, fridge / freezer and washing machine.