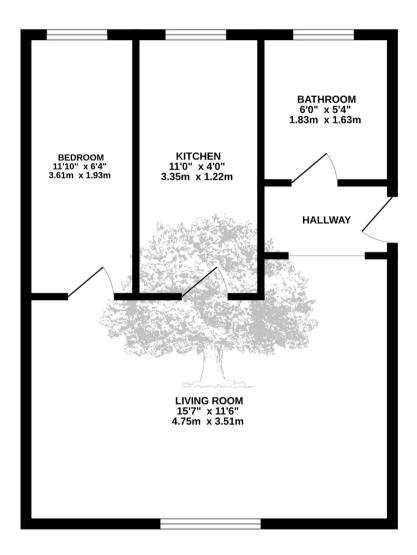

# 8 Belle Vue Apartments Highview Lane

Located within walking distance of the town centre, this one bed apartment is a great first step on to the property ladder.

The accommodation comprises entrance hall, living room, separate kitchen, bedroom and bathroom. Outside is a private garage and a designated parking space. The development benefits from a communal terrace to the front and a visitor parking space.

#### Living

Comfortable living room with large widow to front encouraging lots of light. Separate kitchen with integrated appliances including hob, extractor, oven, fridge / freezer and washing machine.

#### Sleeping

Good size bedroom with space for wardrobe and window to rear. Shower room with three piece suite.

#### Outside

Private garage with power and additional parking space. Communal patio area to front.