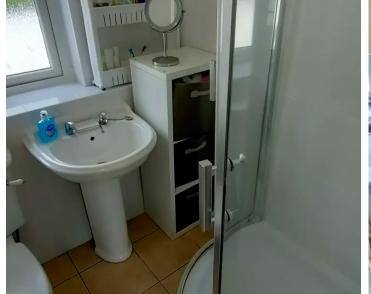

#### Sleeping

Good size bedroom with space for wardrobe and window to rear. Shower room with three piece suite.