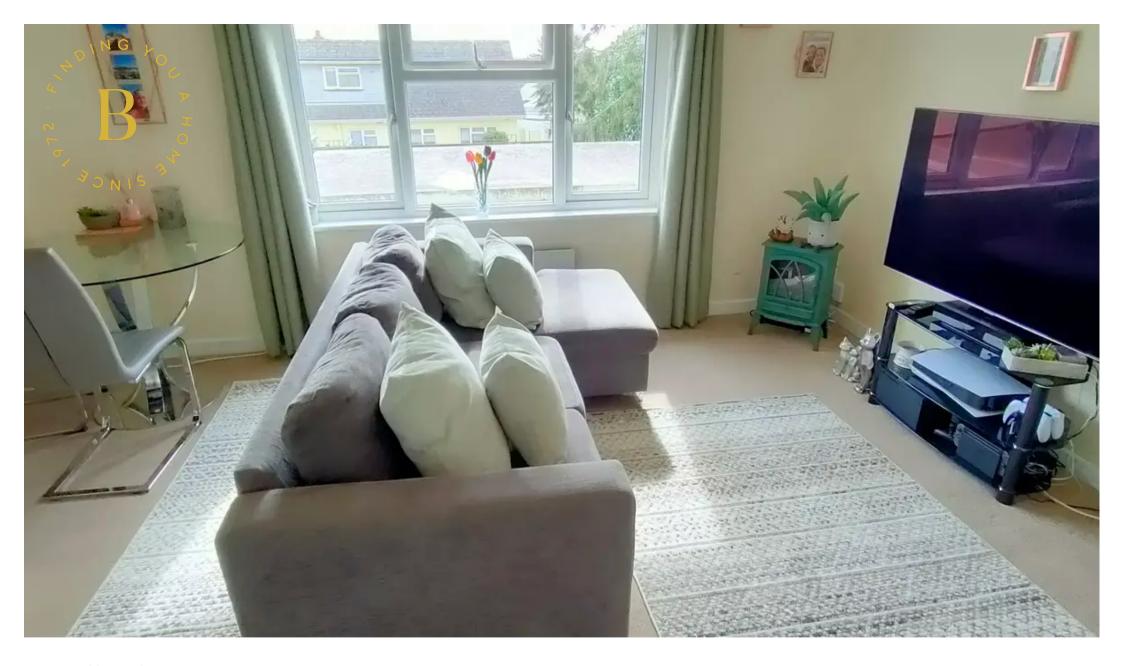

#### Living

Comfortable living room with large widow to front encouraging lots of light. Separate kitchen with integrated appliances including hob, extractor, oven, fridge / freezer and washing machine.