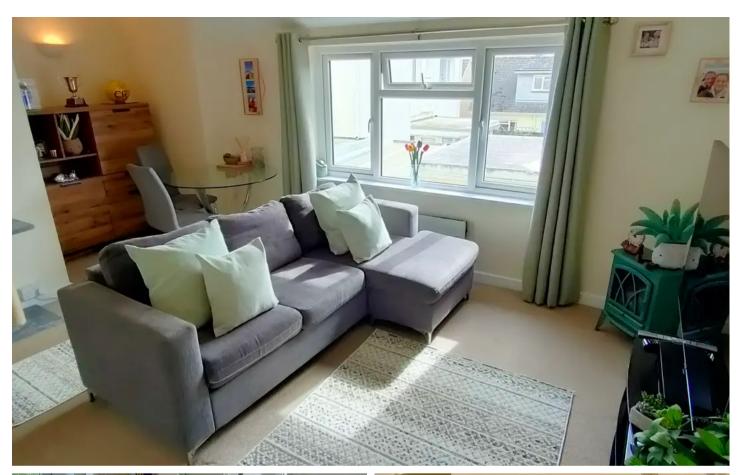

#### Living

Comfortable living room with large widow to front encouraging lots of light. Separate kitchen with integrated appliances including hob, extractor, oven, fridge / freezer and washing machine.