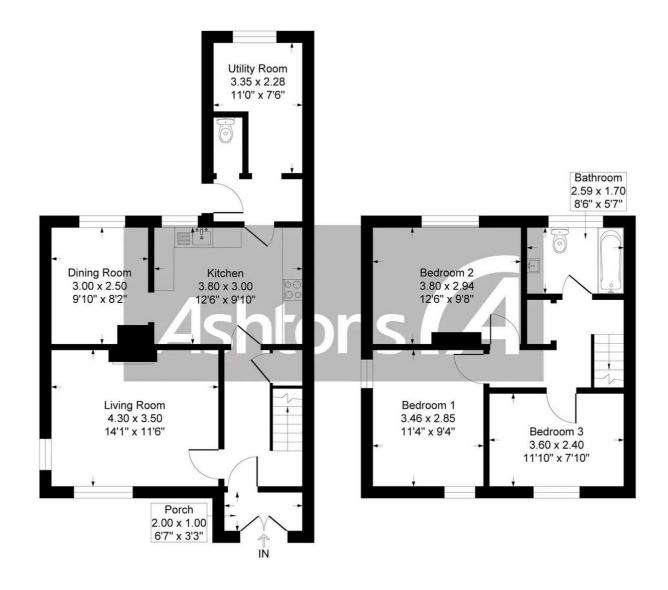

First Floor 471 sq.ft. (43.7 sq.m.) approx

Ground Floor 585 sq.ft. (54.4 sq.m.) approx

Total Floor Area : 1170 sq.ft. (108.7 sq.m.) approx Whilst every attempt has been made to ensure the accuracy of the floorplan contained here, measurement of doors, windows, rooms, and any other items are approximate and no responsibility is taken for any error, omission or mis-statement. This plan is for illustrative purposes only and should be used as such by any prospective purchaser. The system and appliances shown have not been tested and no guarantee as to their operability or efficiency can be given.