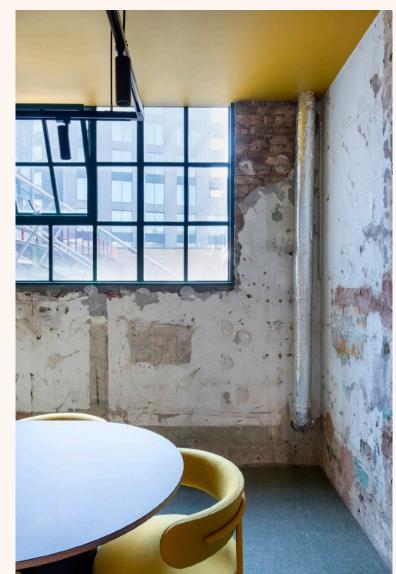

# INDUSTRIAL SPACE OPTIMISED FOR THE MODERN OFFICE OCCUPIER

Designed in collaboration with awardwinning architects Studio Caro Lundin, this project offers a bold and aspirational workspace, with a focus on creating spaces that will inspire. Crafted for design-conscious clients, it is tailored to those who value the transformative effect of exceptional design. The approach remains sympathetic to the original structure, preserving its industrial features while integrating a playful and earthy colour palette. The result is a harmonious blend of raw authenticity and creativity, perfect for those seeking a truly distinctive environment.

## A TAPESTRY OF MATERIAL AND COLOUR INSPIRED BY INDUSTRY

The spaces feature a rich blend of materials; mixing reflective steelwork and clean linoleum surfaces with timber walls, leather and recycled natural fibres. Studios are filled with fun detailing and different areas that are designed to inspire; from peep holes and hidden nooks to block-toned rooms and surprising pops of fluorescent colour.