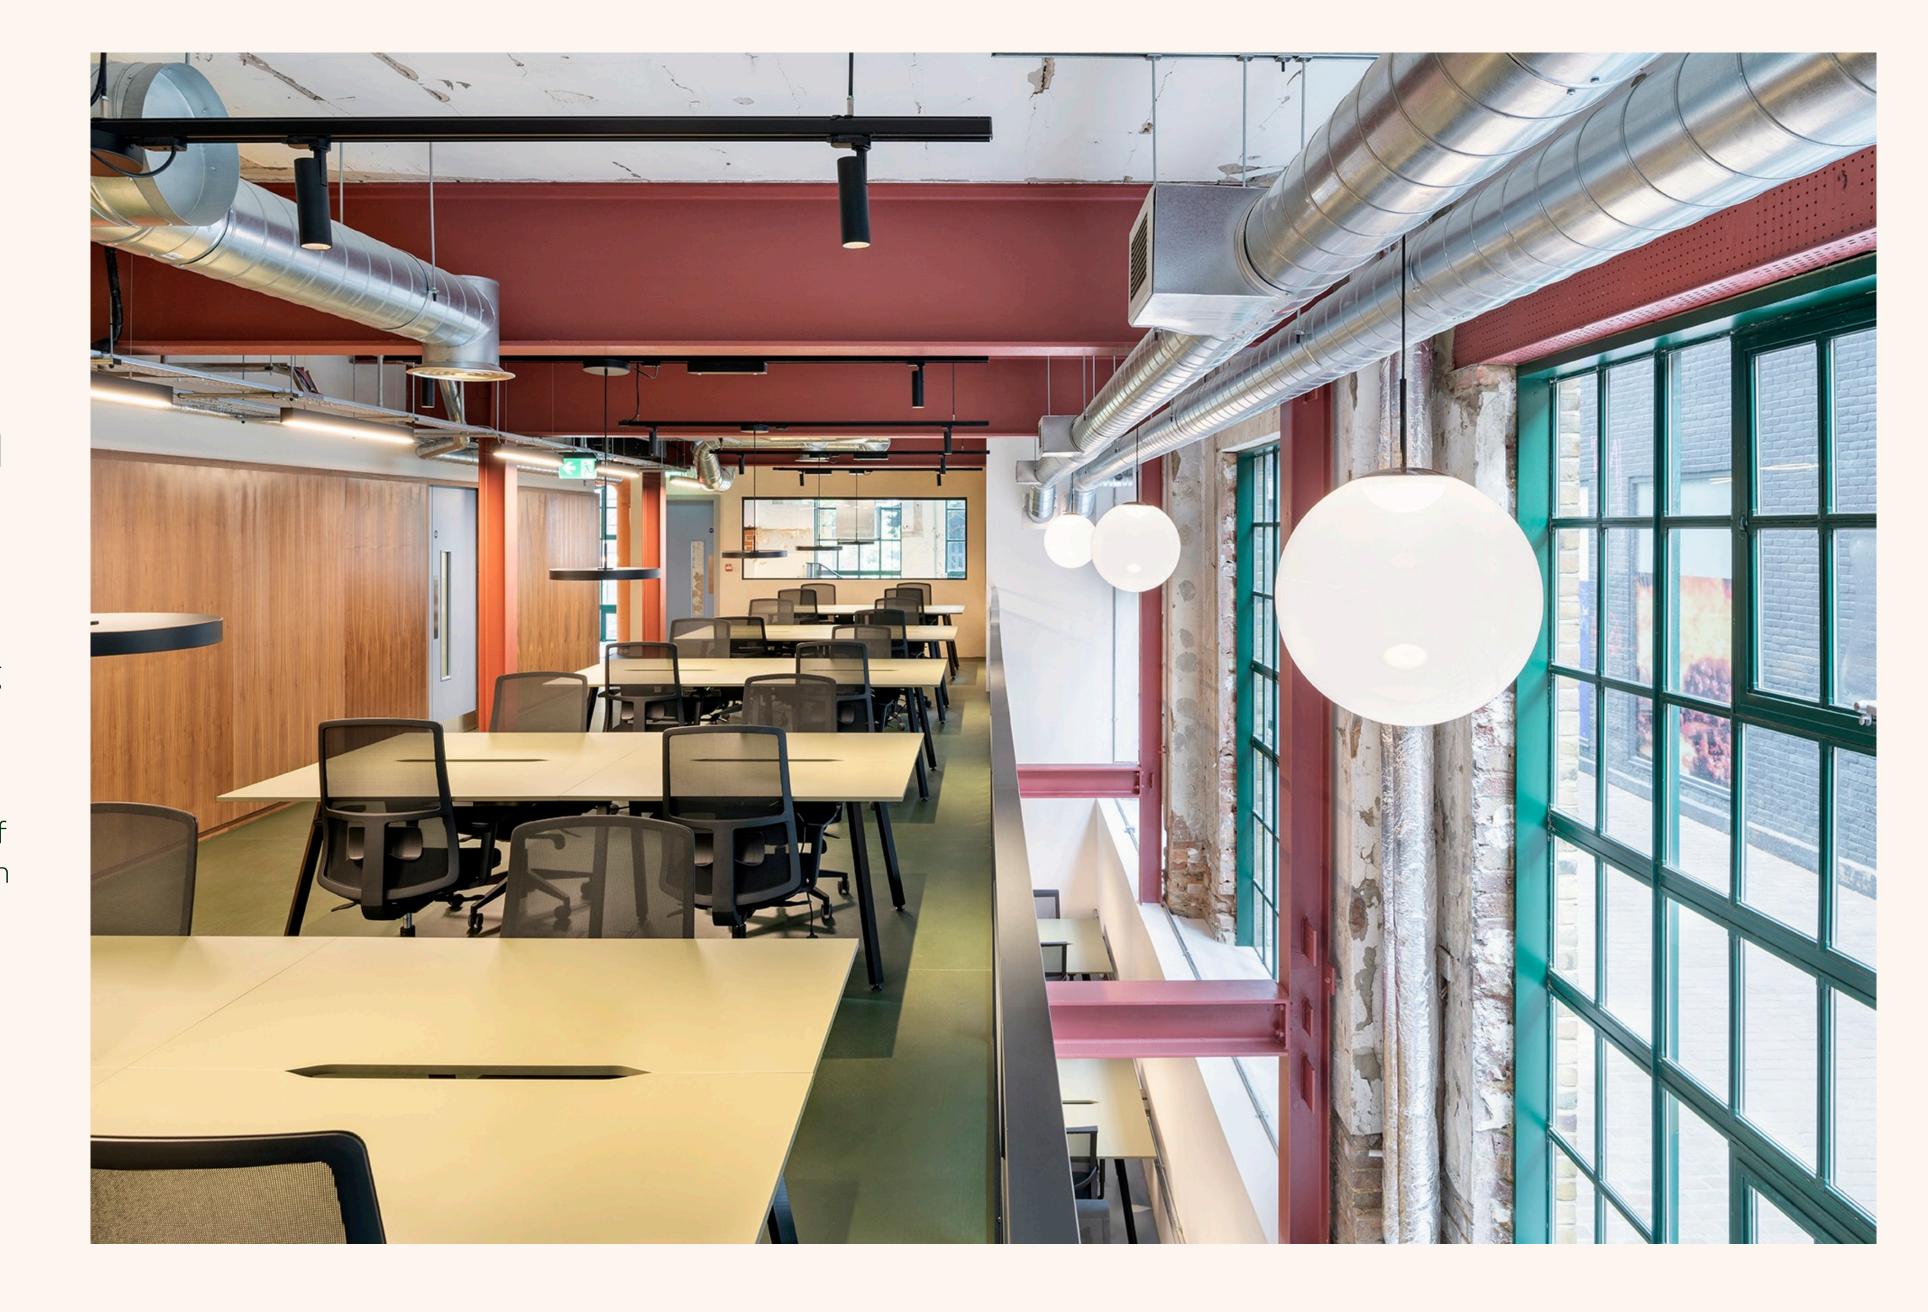

# INDUSTRIAL SPACE OPTIMISED FOR THE MODERN OFFICE OCCUPIER

Designed in collaboration with awardwinning architects Studio Caro Lundin, this project offers a bold and aspirational workspace, with a focus on creating spaces that will inspire. Crafted for design-conscious clients, it is tailored to those who value the transformative effect of exceptional design. The approach remains sympathetic to the original structure, preserving its industrial features while integrating a playful and earthy colour palette. The result is a harmonious blend of raw authenticity and creativity, perfect for those seeking a truly distinctive environment.

## A TAPESTRY OF MATERIAL AND COLOUR INSPIRED BY INDUSTRY

The spaces feature a rich blend of materials; mixing reflective steelwork and clean linoleum surfaces with timber walls, leather and recycled natural fibres. Studios are filled with fun detailing and different areas that are designed to inspire; from peep holes and hidden nooks to block-toned rooms and surprising pops of fluorescent colour.