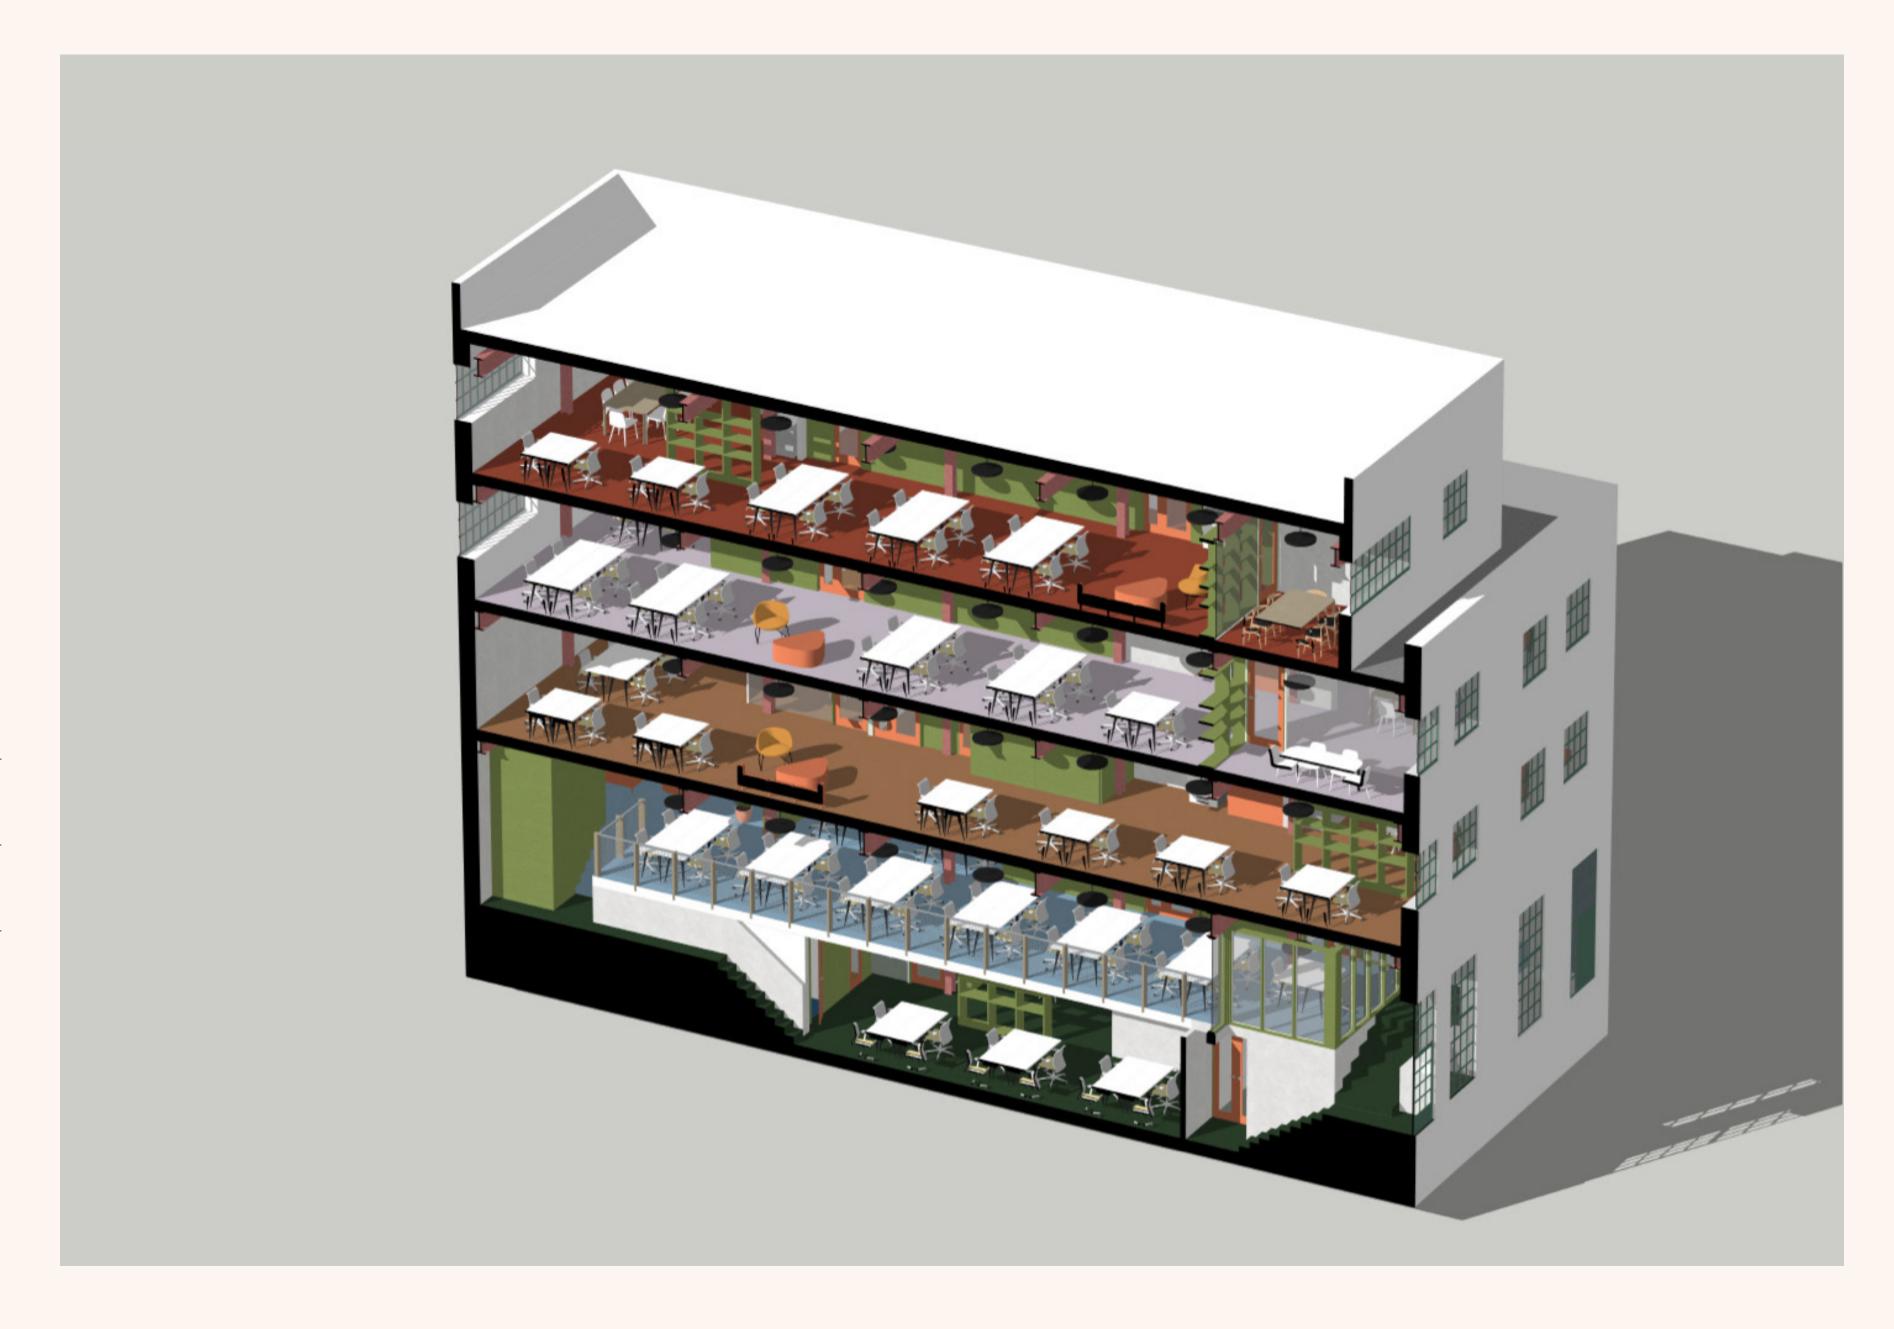

## A NEW DESIGN-LED WORKSPACE IN THE HEART OF SHOREDITCH

Located in the heart of Shoreditch, 44-46 New Inn Yard is a newly refurbished warehouse building by Frameworks, offering just under 10,000 sq ft of workspace in total. The building features four expertly managed HQ studios, each floor accommodating between 20 and 58 desks. These exceptional units retain the character of their industrial heritage, showcasing high ceilings, exposed brickwork, steel beams, and expansive crittall windows that bathe the spaces in natural light. The site masterfully blends distinctive design with a prime location, offering top-tier facilities in a vibrant neighbourhood.

# FOUR STUDIOS BURSTING WITH PERSONALITY

| A | G + LG | 2,852 sqft |
|---|--------|------------|
| В | 1F     | 2,250 sqft |
| С | 2F     | 2,250 sqft |
| D | 3F     | 1,636 sqft |