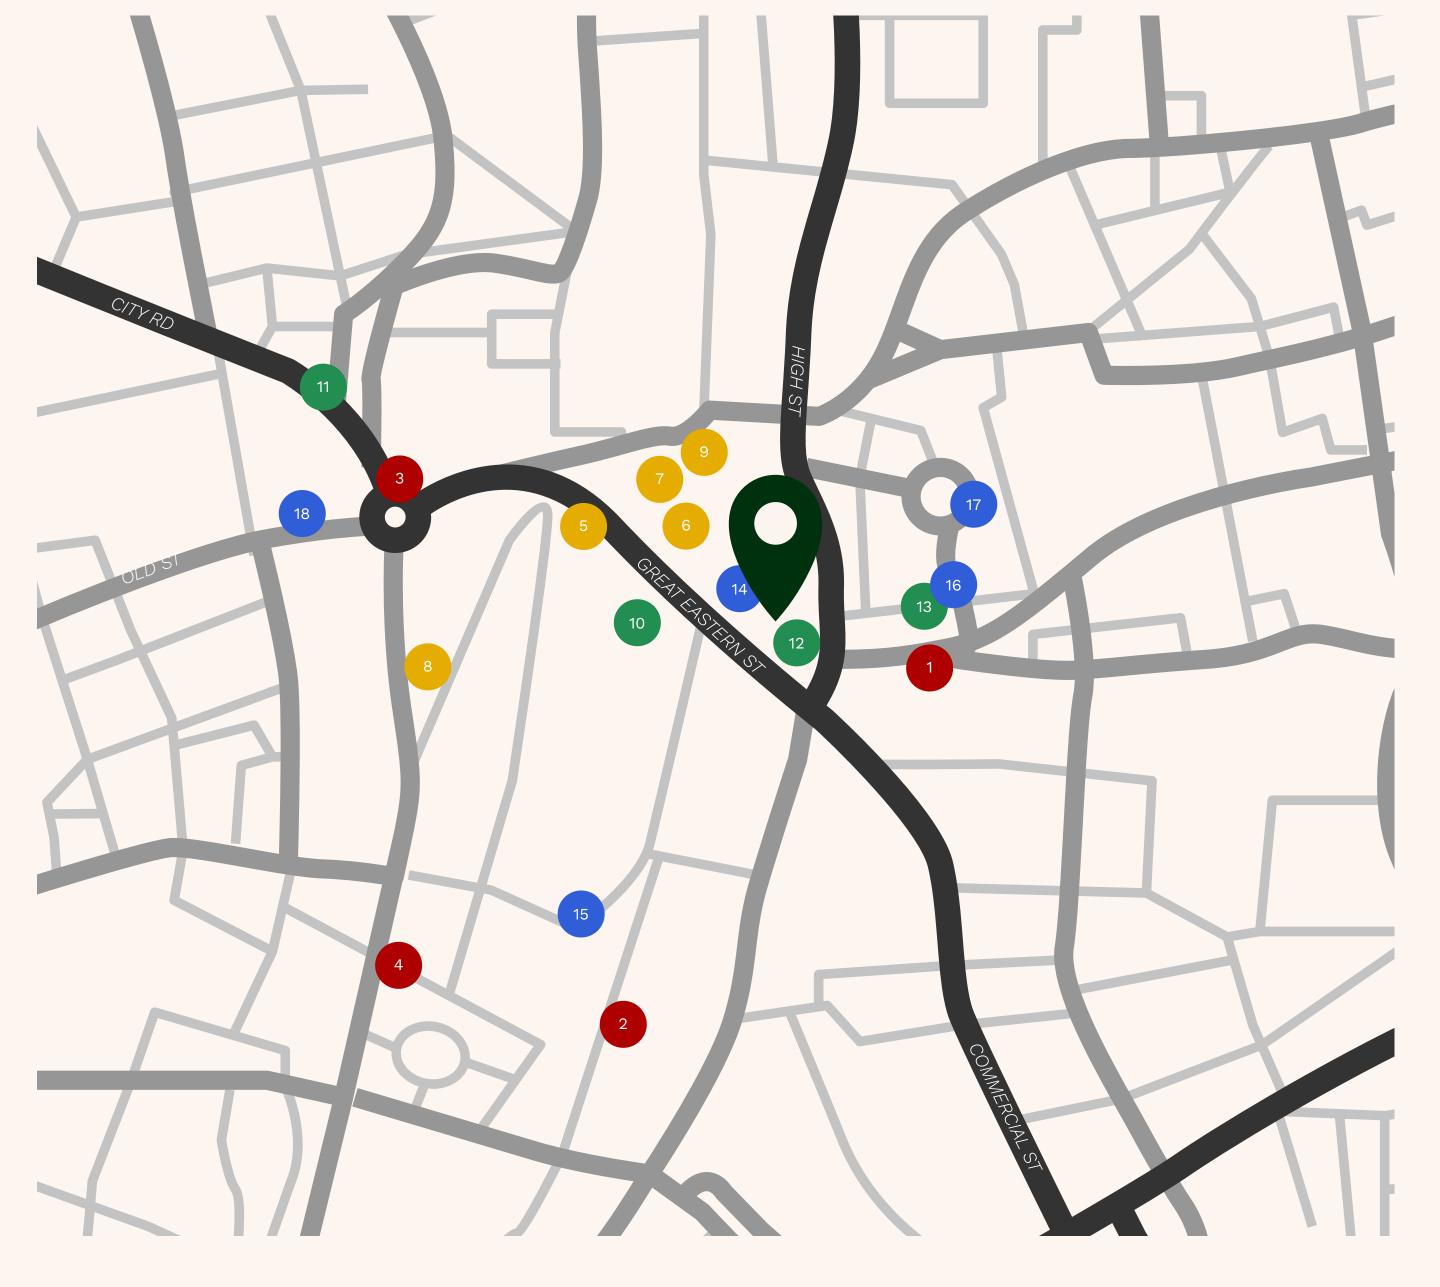

## LOCATION

The building sits in a prime location on a pedestrian-friendly thoroughfare that connects the vibrant High Street with Curtain Road. Local landmarks such as Protein Studios, Shoreditch House and the iconic Tea building are on the doorstep, with the Overground station accessible by foot in under 5 minutes and Liverpool Street a short walk away.

#### TRANSPORT

- 1. Shoreditch High Street
- 2. Liverpool Street
- 3. Old Street
- 4. Moorgate

#### FOOD AND BEVERAGE

- 5. Pachamama
- 6. Flat Iron
- 7. Sagardi
- 8. Lantana Shoreditch
- 9. Origin Coffee

#### HOTELS

- 10. The Hoxton, Shoreditch
- 11. Montcalm Hotel
- 12. Citizen M
- 13. Shoreditch House

#### HEALTH AND WELLNESS

- 14. Frame Gym
- 15. Virgin Active, Broadgate
- 16. Psycle, Shoreditch
- 17. Boundary Gardens
- 18. Gymbox, Old Street