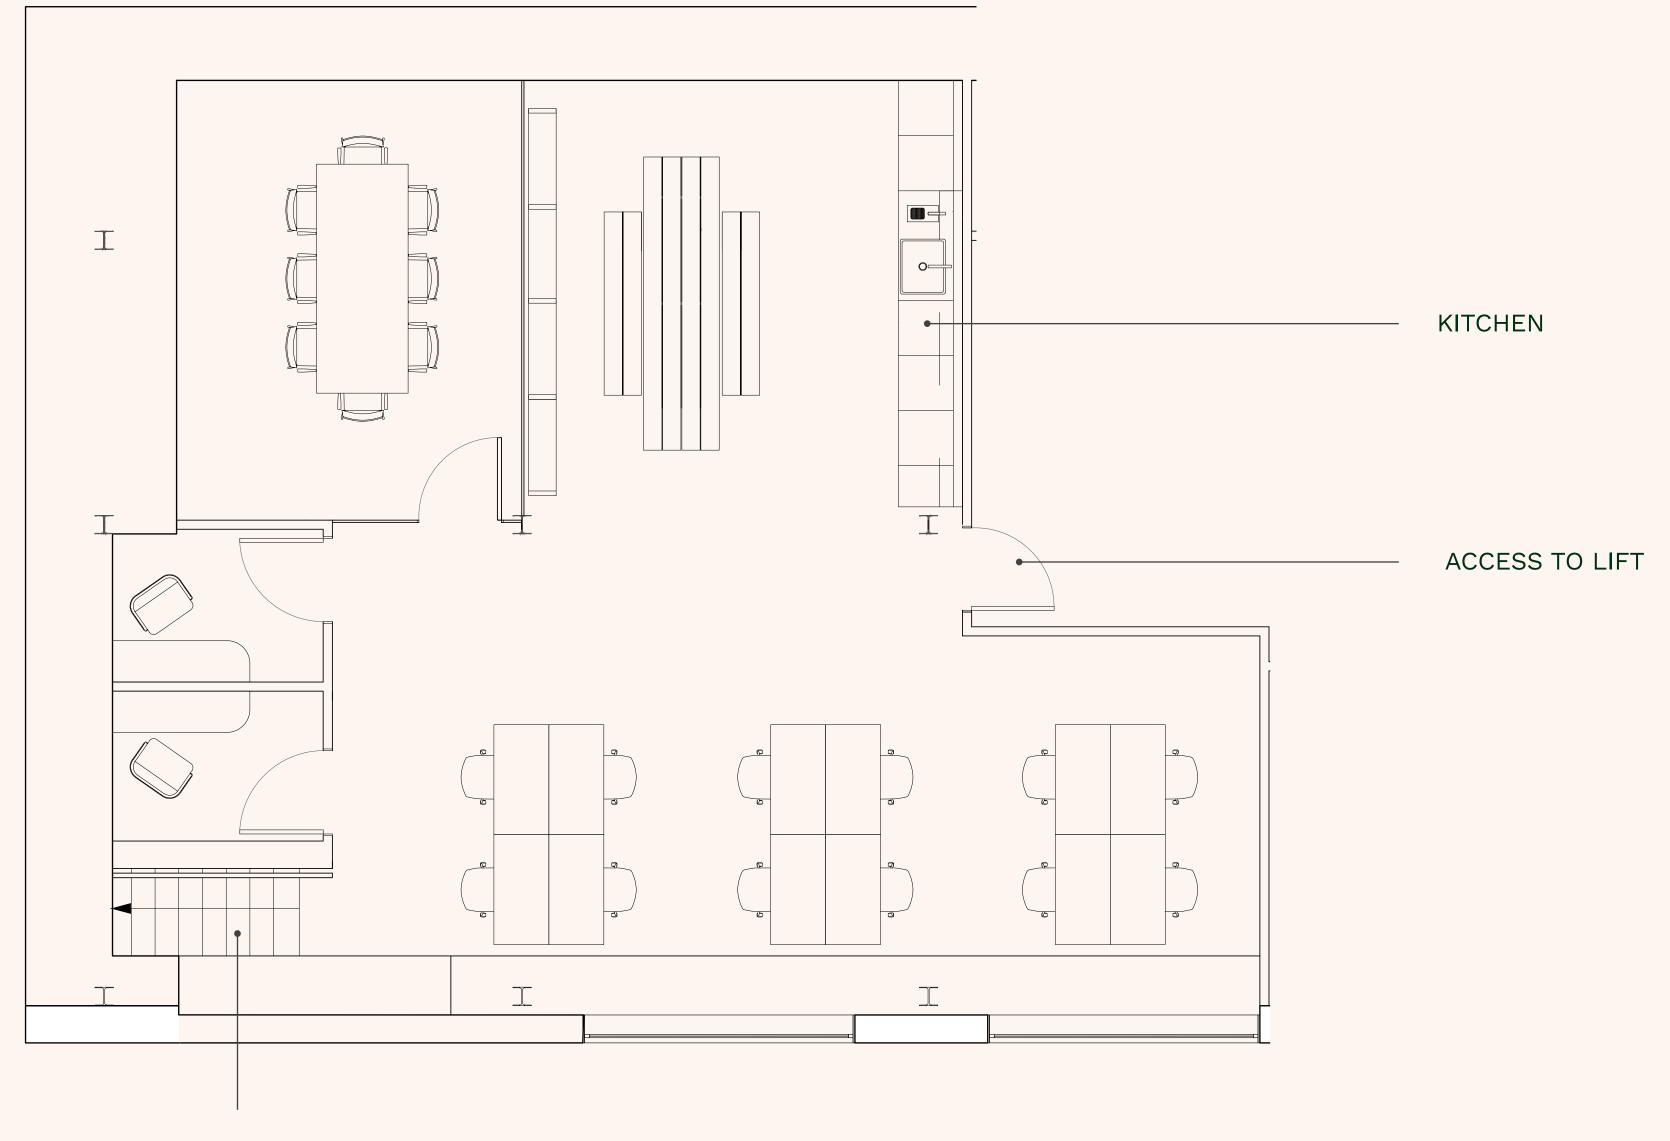

New Inn Yard

10

| UNIT           | A        |
|----------------|----------|
| Floor          | LG       |
| Size           | 1,054 ft |
| Capacity (max) | 12 desks |
| Meeting        | 1 room   |

Kitchen and dining space

2 phone booths

\*adjoined to G floor

ACCESS TO MEZZANINE LEVEL

| UNIT           | A        |
|----------------|----------|
| Floor          | G        |
| Size           | 1,797 ft |
| Capacity (max) | 34 desks |
| Meeting        | 1 room   |