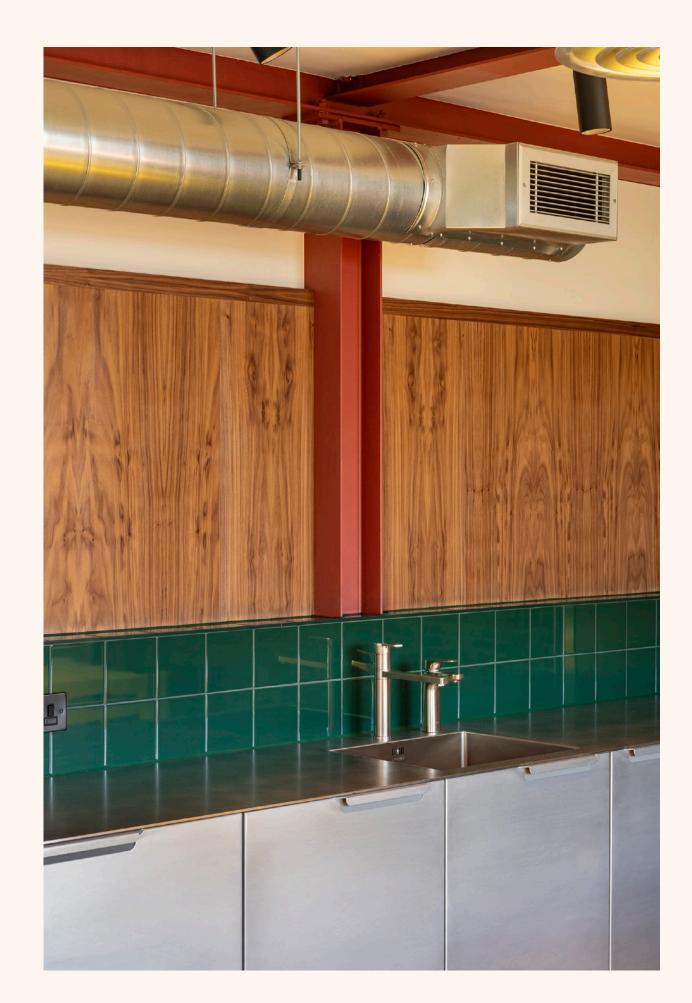

## A TAPESTRY OF MATERIAL AND COLOUR INSPIRED BY INDUSTRY

The spaces feature a rich blend of materials; mixing reflective steelwork and clean linoleum surfaces with timber walls, leather and recycled natural fibres. Studios are filled with fun detailing and different areas that are designed to inspire; from peep holes and hidden nooks to block-toned rooms and surprising pops of fluorescent colour.