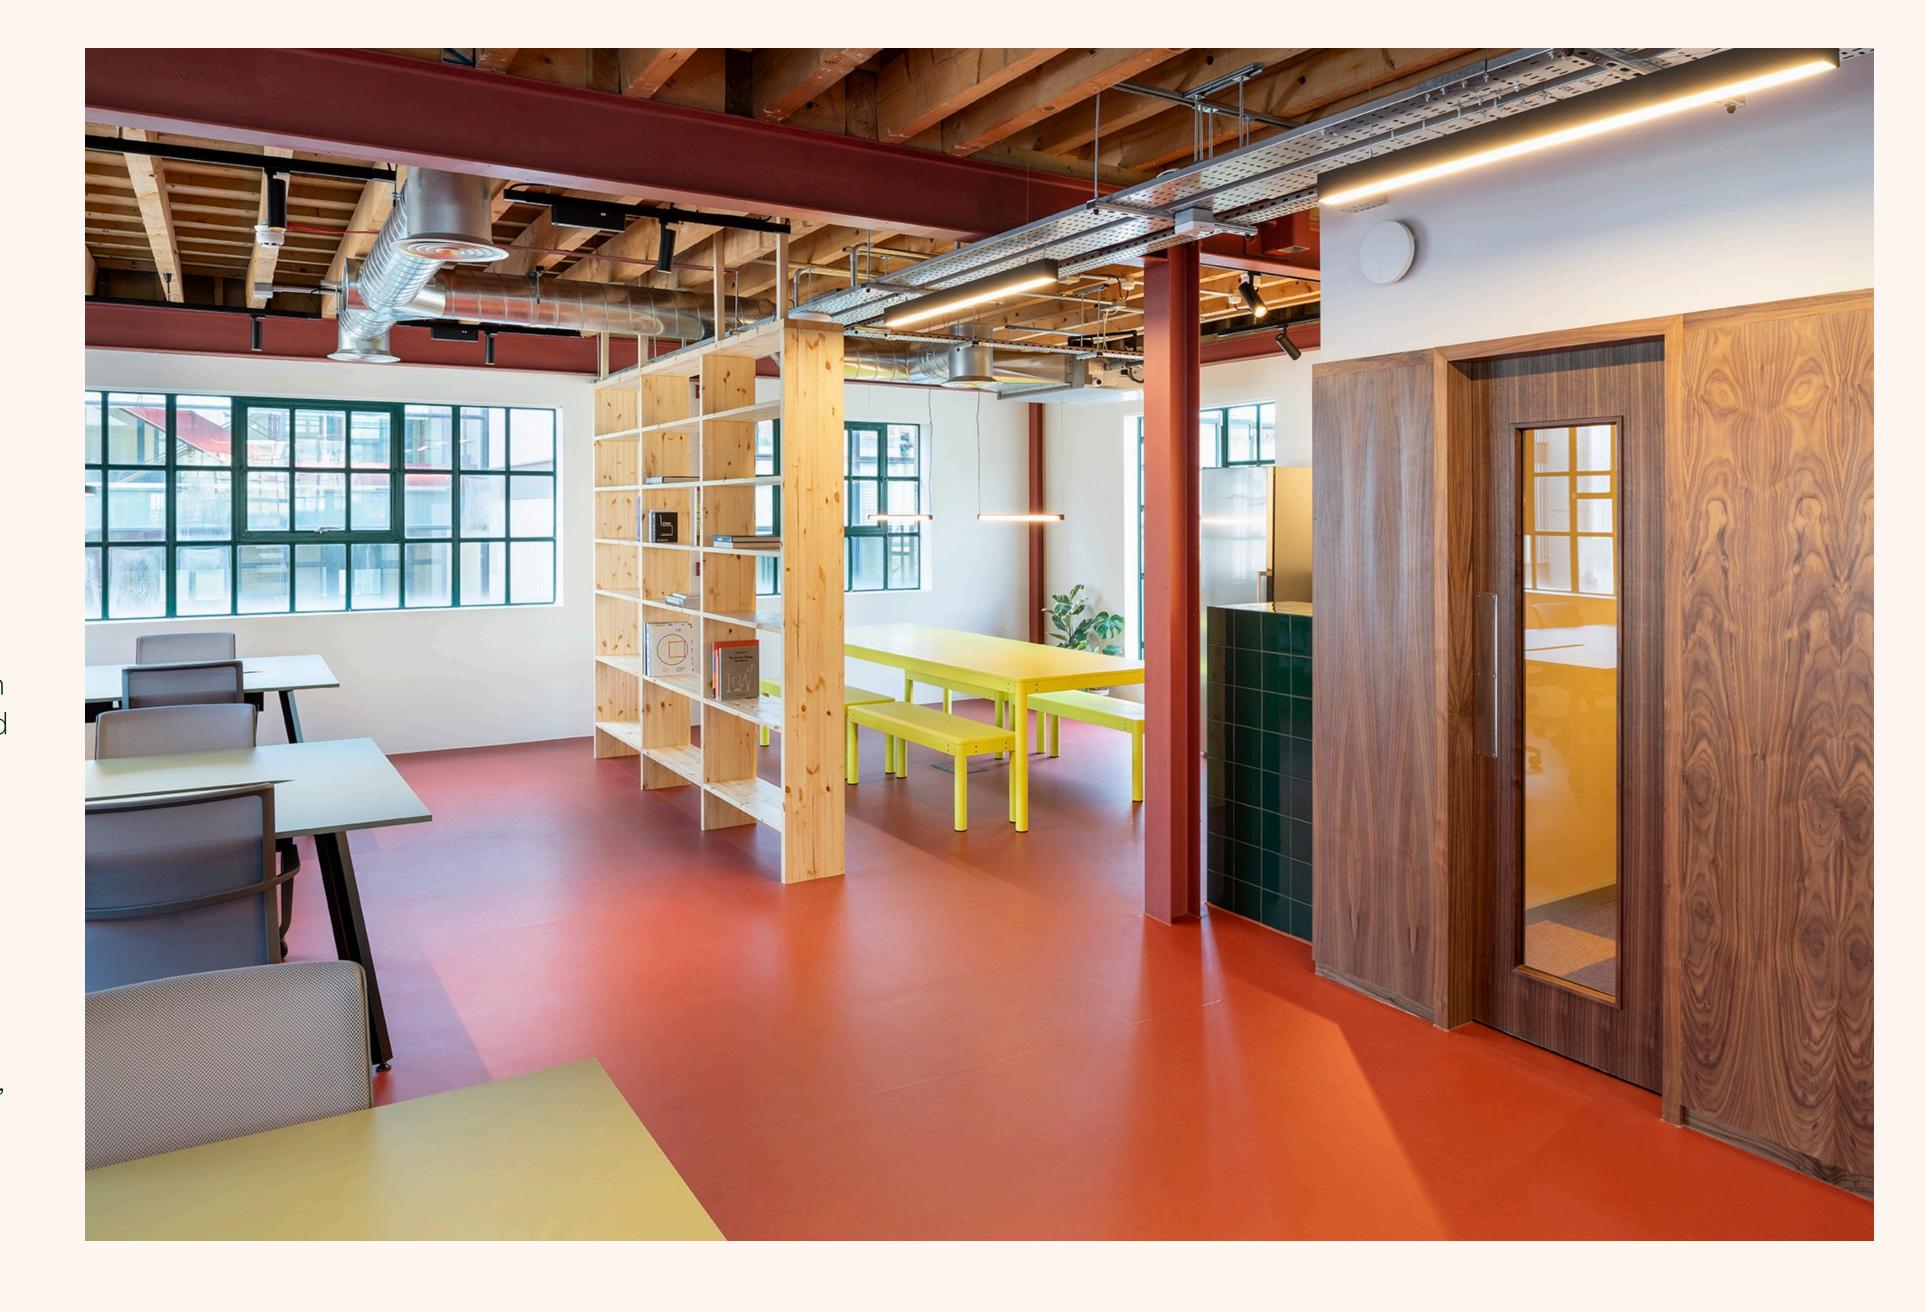

# INDUSTRIAL SPACE OPTIMISED FOR THE MODERN OFFICE OCCUPIER

Designed in collaboration with awardwinning architects Studio Caro Lundin, this project offers a bold and aspirational workspace, with a focus on creating spaces that will inspire. Crafted for design-conscious clients, it is tailored to those who value the transformative effect of exceptional design. The approach remains sympathetic to the original structure, preserving its industrial features while integrating a playful and earthy colour palette. The result is a harmonious blend of raw authenticity and creativity, perfect for those seeking a truly distinctive environment.

## A TAPESTRY OF MATERIAL AND COLOUR INSPIRED BY INDUSTRY

The spaces feature a rich blend of materials; mixing reflective steelwork and clean linoleum surfaces with timber walls, leather and recycled natural fibres. Studios are filled with fun detailing and different areas that are designed to inspire; from peep holes and hidden nooks to block-toned rooms and surprising pops of fluorescent colour.