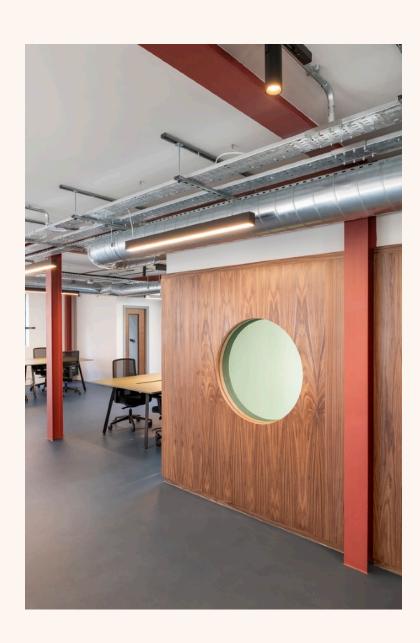

# INDUSTRIAL SPACE OPTIMISED FOR THE MODERN OFFICE OCCUPIER

Designed in collaboration with awardwinning architects Studio Caro Lundin, this project offers a bold and aspirational workspace, with a focus on creating spaces that will inspire. Crafted for design-conscious clients, it is tailored to those who value the transformative effect of exceptional design. The approach remains sympathetic to the original structure, preserving its industrial features while integrating a playful and earthy colour palette. The result is a harmonious blend of raw authenticity and creativity, perfect for those seeking a truly distinctive environment.

## A TAPESTRY OF MATERIAL AND COLOUR INSPIRED BY INDUSTRY

The spaces feature a rich blend of materials; mixing reflective steelwork and clean linoleum surfaces with timber walls, leather and recycled natural fibres. Studios are filled with fun detailing and different areas that are designed to inspire; from peep holes and hidden nooks to block-toned rooms and surprising pops of fluorescent colour.