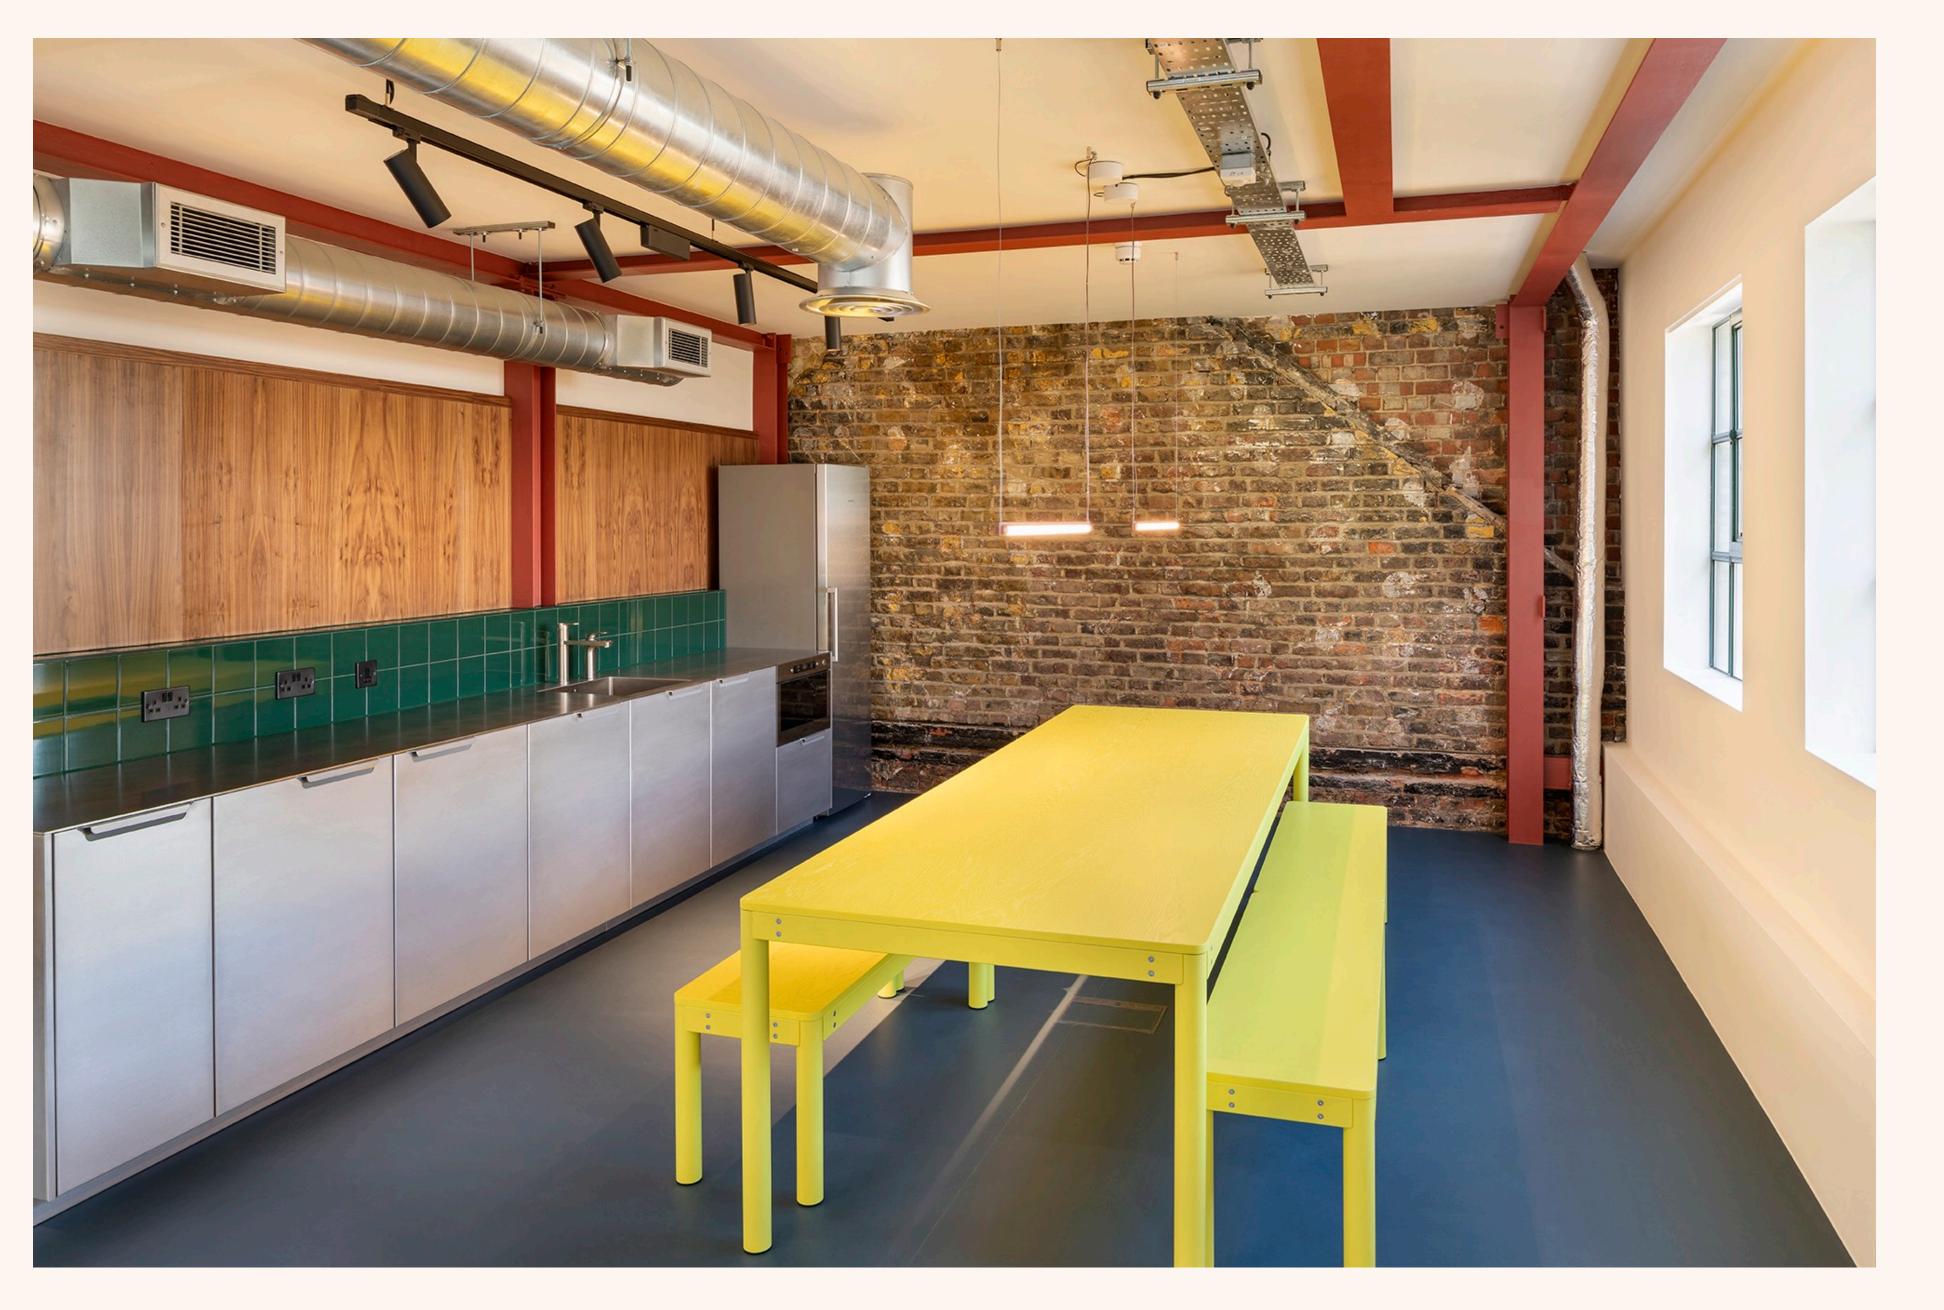

## A TAPESTRY OF MATERIAL AND COLOUR INSPIRED BY INDUSTRY

The spaces feature a rich blend of materials; mixing reflective steelwork and clean linoleum surfaces with timber walls, leather and recycled natural fibres. Studios are filled with fun detailing and different areas that are designed to inspire; from peep holes and hidden nooks to block-toned rooms and surprising pops of fluorescent colour.