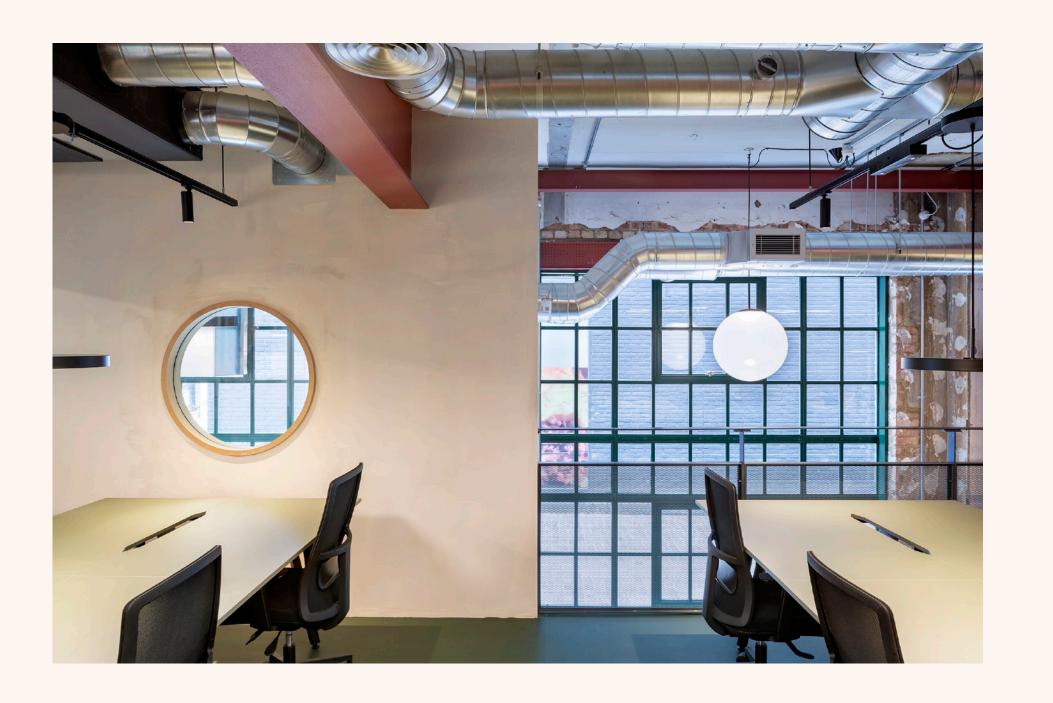

# INDUSTRIAL SPACE OPTIMISED FOR THE MODERN OFFICE OCCUPIER

Designed in collaboration with awardwinning architects Studio Caro Lundin, this project offers a bold and aspirational workspace, with a focus on creating spaces that will inspire. Crafted for design-conscious clients, it is tailored to those who value the transformative effect of exceptional design. The approach remains sympathetic to the original structure, preserving its industrial features while integrating a playful and earthy colour palette. The result is a harmonious blend of raw authenticity and creativity, perfect for those seeking a truly distinctive environment.

## A TAPESTRY OF MATERIAL AND COLOUR INSPIRED BY INDUSTRY

The spaces feature a rich blend of materials; mixing reflective steelwork and clean linoleum surfaces with timber walls, leather and recycled natural fibres. Studios are filled with fun detailing and different areas that are designed to inspire; from peep holes and hidden nooks to block-toned rooms and surprising pops of fluorescent colour.