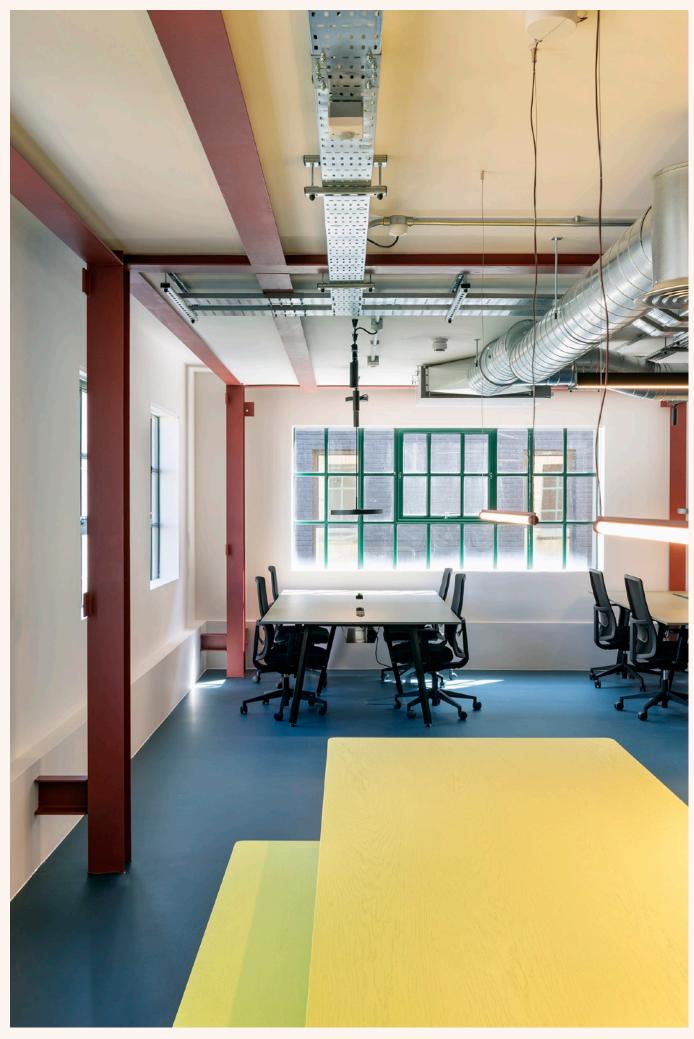

## A TAPESTRY OF MATERIAL AND COLOUR INSPIRED BY INDUSTRY

The spaces feature a rich blend of materials; mixing reflective steelwork and clean linoleum surfaces with timber walls, leather and recycled natural fibres. Studios are filled with fun detailing and different areas that are designed to inspire; from peep holes and hidden nooks to block-toned rooms and surprising pops of fluorescent colour.