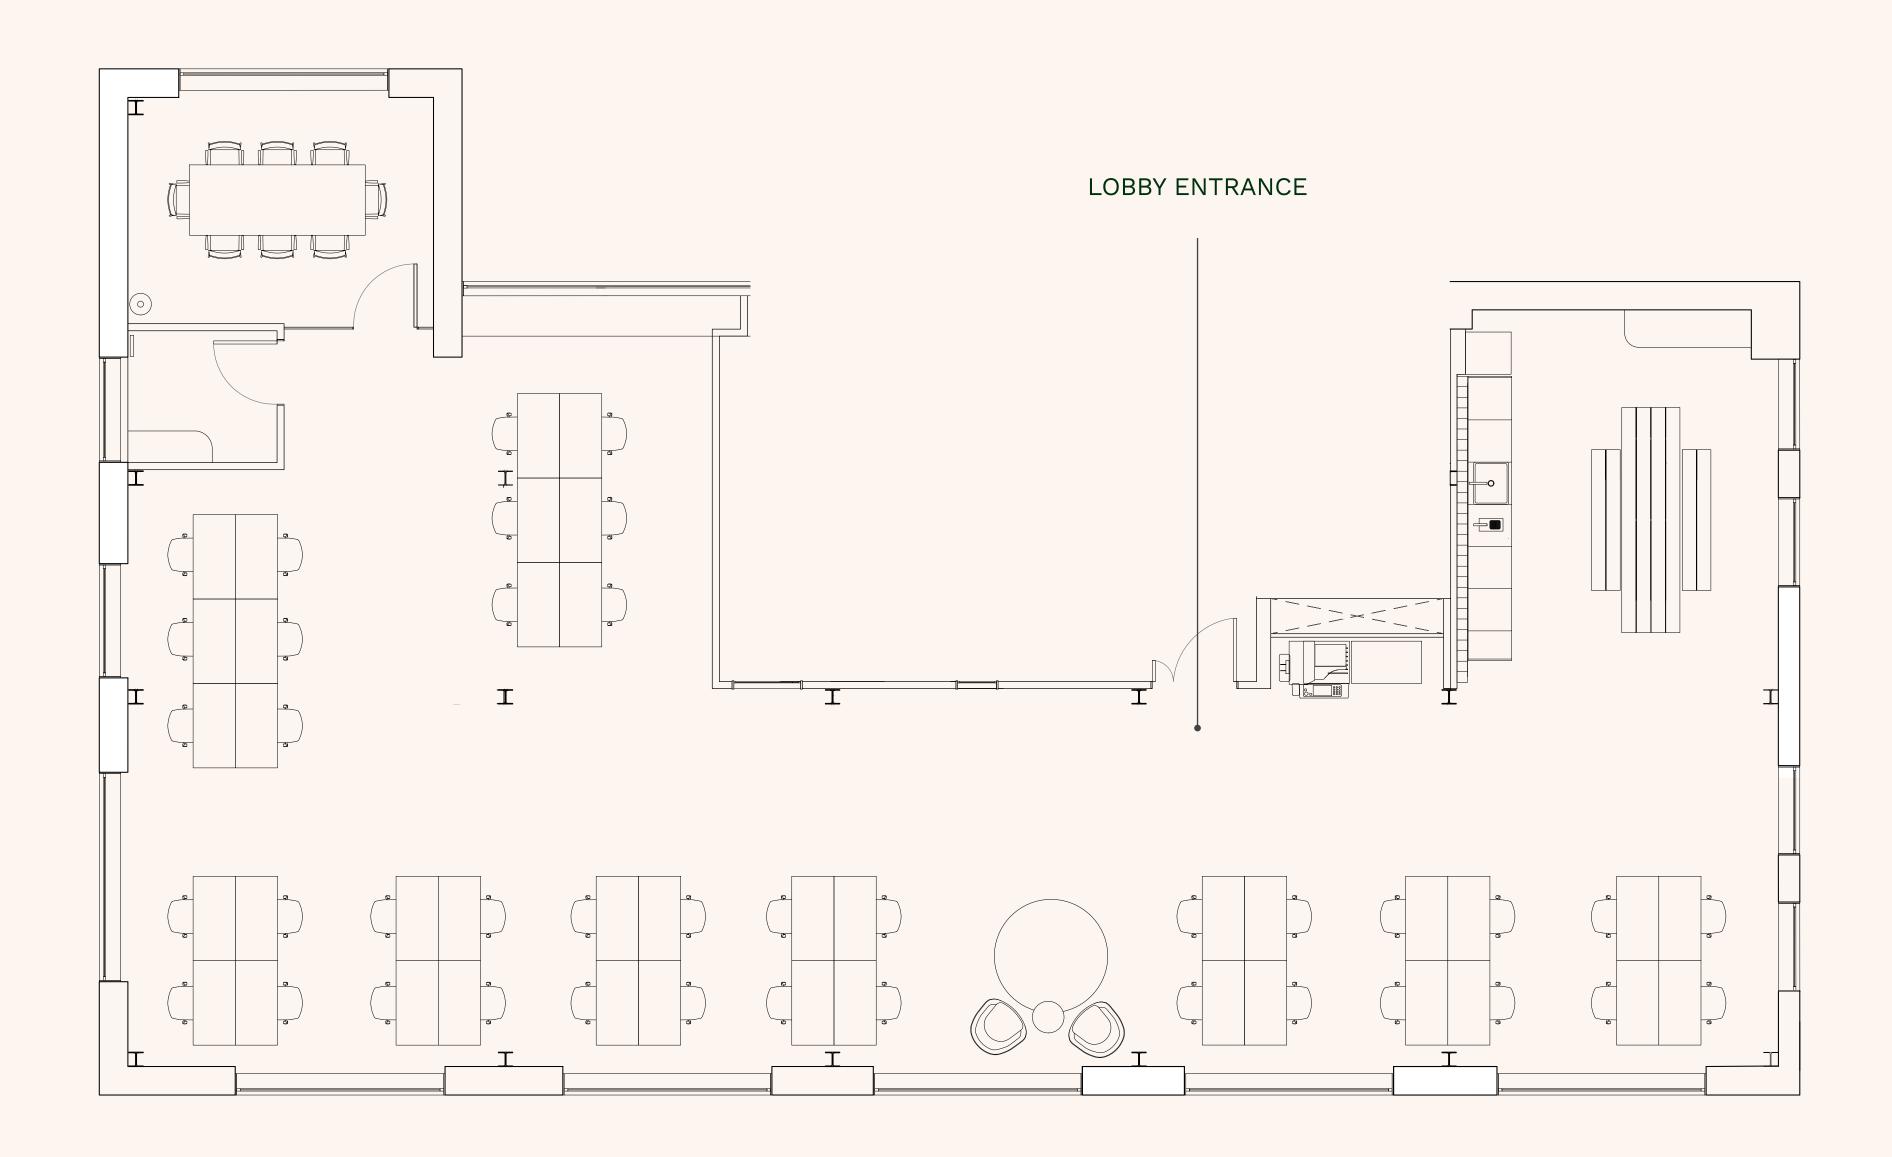

1 phone booth

| UNIT           | D        |
|----------------|----------|
| Floor          | 3        |
| Size           | 1,636 ft |
| Capacity (max) | 32 desks |
| Meeting        | 1 room   |

1 phone booth

2 private roof terraces