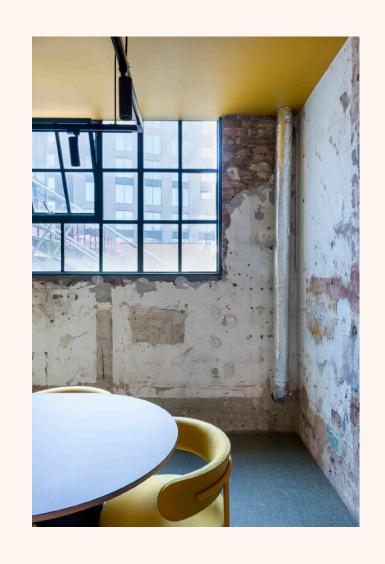

# INDUSTRIAL SPACE OPTIMISED FOR THE MODERN OFFICE OCCUPIER

Designed in collaboration with awardwinning architects Studio Caro Lundin, this project offers a bold and aspirational workspace, with a focus on creating spaces that will inspire. Crafted for design-conscious clients, it is tailored to those who value the transformative effect of exceptional design. The approach remains sympathetic to the original structure, preserving its industrial features while integrating a playful and earthy colour palette. The result is a harmonious blend of raw authenticity and creativity, perfect for those seeking a truly distinctive environment.

## A TAPESTRY OF MATERIAL AND COLOUR INSPIRED BY INDUSTRY

The spaces feature a rich blend of materials; mixing reflective steelwork and clean linoleum surfaces with timber walls, leather and recycled natural fibres. Studios are filled with fun detailing and different areas that are designed to inspire; from peep holes and hidden nooks to block-toned rooms and surprising pops of fluorescent colour.