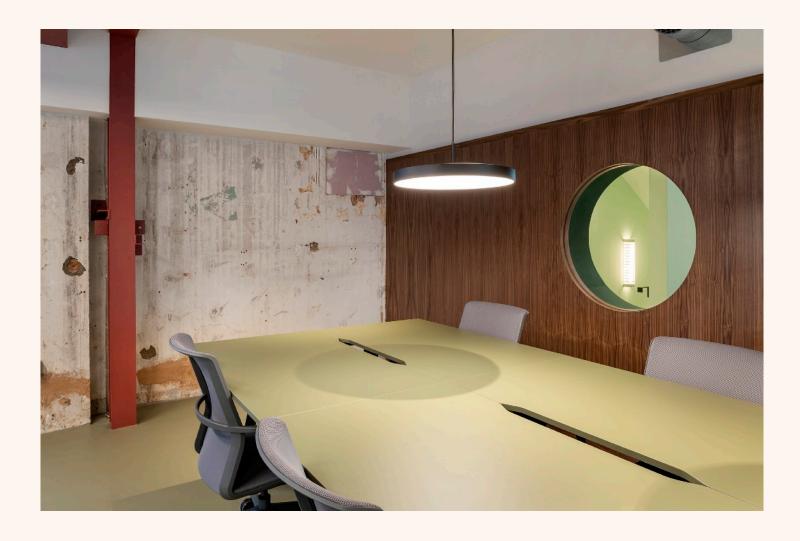

# INDUSTRIAL SPACE OPTIMISED FOR THE MODERN OFFICE OCCUPIER

Designed in collaboration with awardwinning architects Studio Caro Lundin, this project offers a bold and aspirational workspace, with a focus on creating spaces that will inspire. Crafted for design-conscious clients, it is tailored to those who value the transformative effect of exceptional design. The approach remains sympathetic to the original structure, preserving its industrial features while integrating a playful and earthy colour palette. The result is a harmonious blend of raw authenticity and creativity, perfect for those seeking a truly distinctive environment.

## A TAPESTRY OF MATERIAL AND COLOUR INSPIRED BY INDUSTRY

The spaces feature a rich blend of materials; mixing reflective steelwork and clean linoleum surfaces with timber walls, leather and recycled natural fibres. Studios are filled with fun detailing and different areas that are designed to inspire; from peep holes and hidden nooks to block-toned rooms and surprising pops of fluorescent colour.