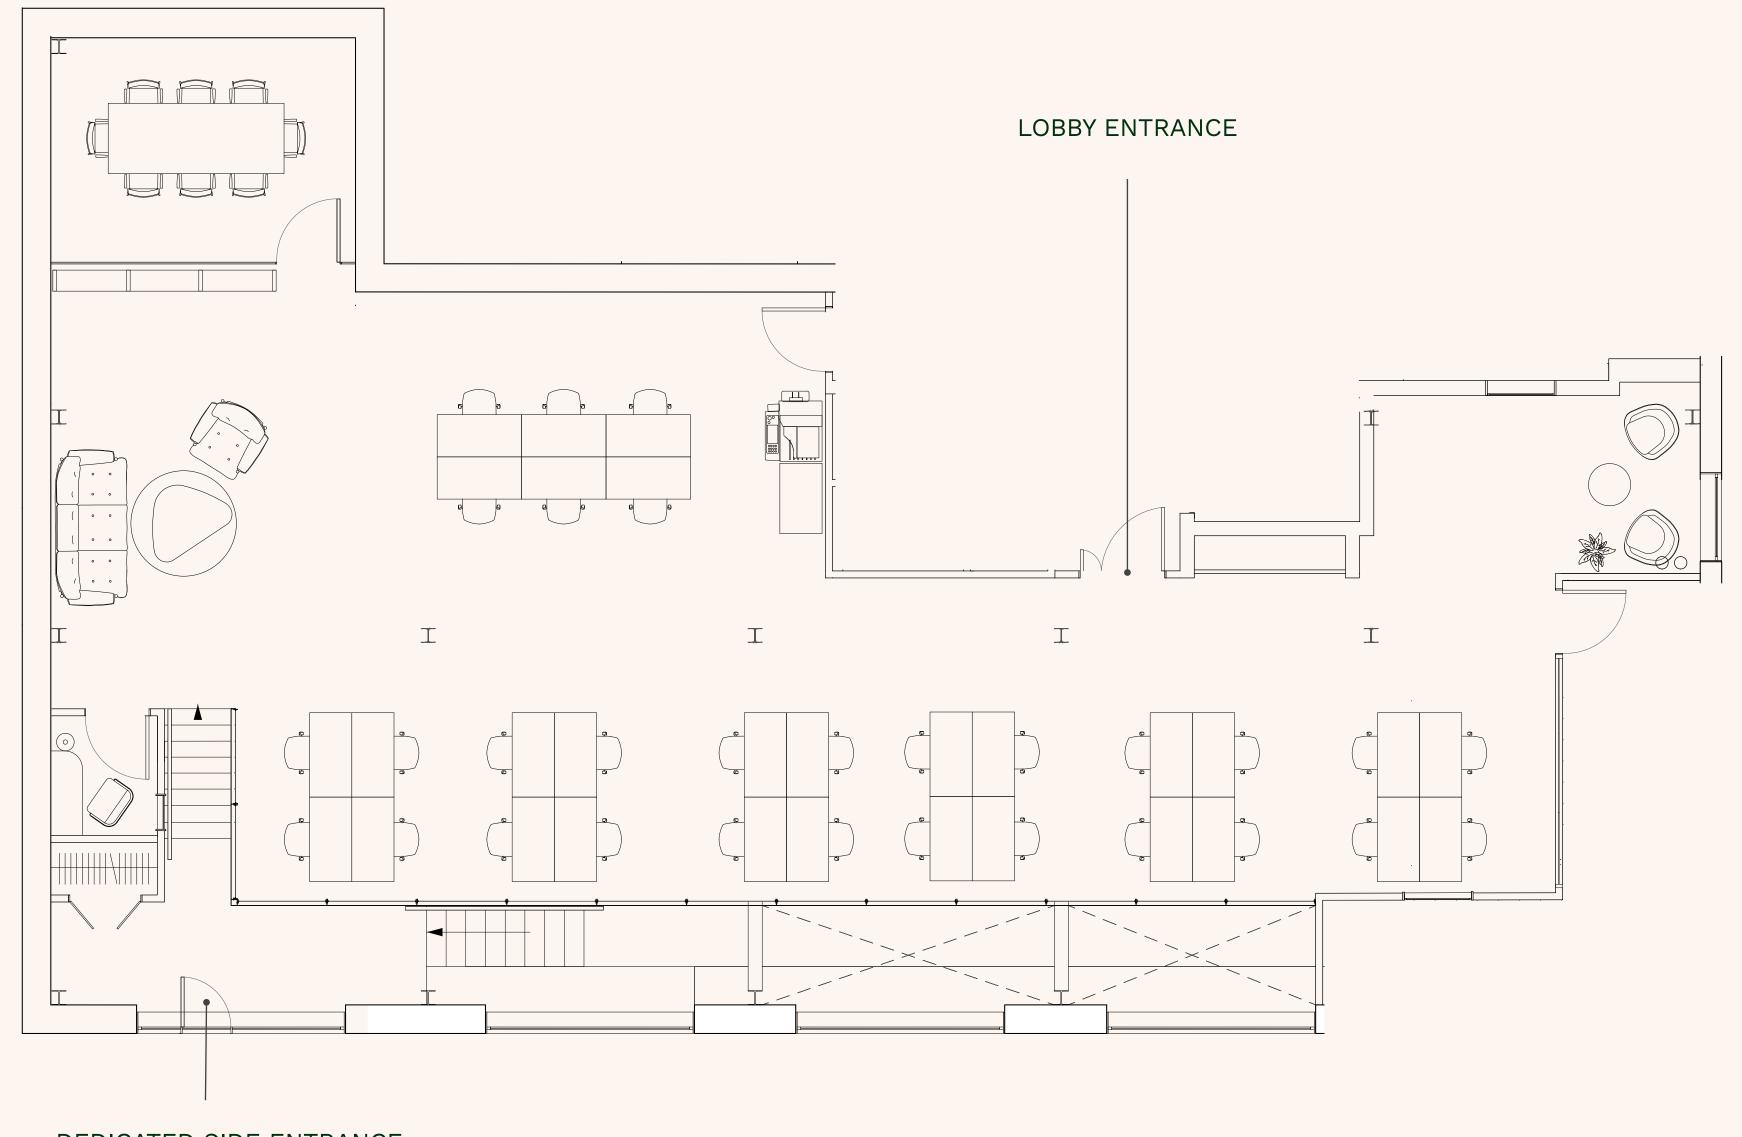

Dedicated side entrance

1 phone booth

\*adjoined to LG floor

DEDICATED SIDE ENTRANCE

| UNIT           | В        |
|----------------|----------|
| Floor          | 1        |
| Size           | 2,250 ft |
| Capacity (max) | 45 desks |
| Meeting        | 1 room   |