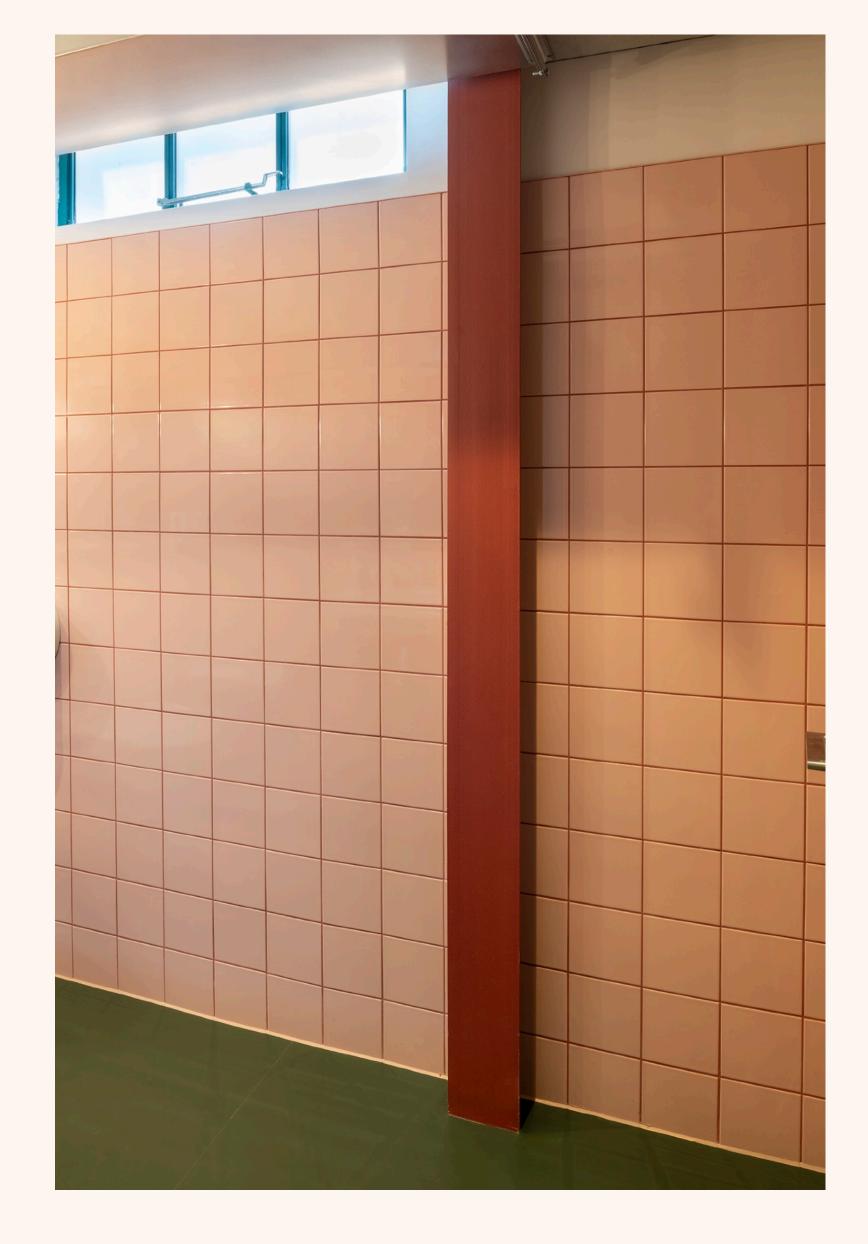

## A TAPESTRY OF MATERIAL AND COLOUR INSPIRED BY INDUSTRY

The spaces feature a rich blend of materials; mixing reflective steelwork and clean linoleum surfaces with timber walls, leather and recycled natural fibres. Studios are filled with fun detailing and different areas that are designed to inspire; from peep holes and hidden nooks to block-toned rooms and surprising pops of fluorescent colour.