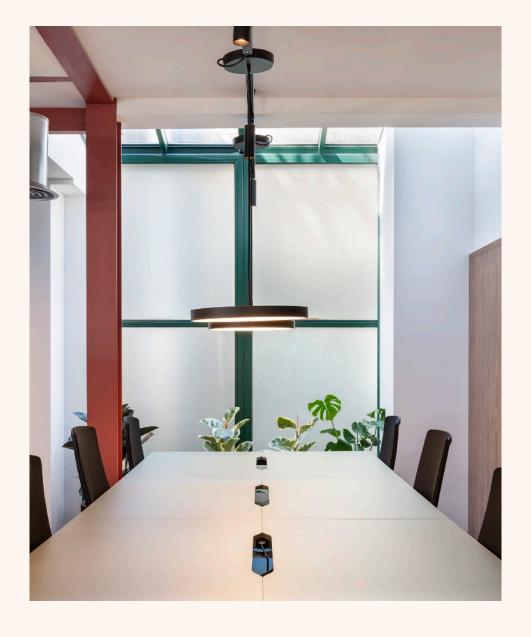

## A TAPESTRY OF MATERIAL AND COLOUR INSPIRED BY INDUSTRY

The spaces feature a rich blend of materials; mixing reflective steelwork and clean linoleum surfaces with timber walls, leather and recycled natural fibres. Studios are filled with fun detailing and different areas that are designed to inspire; from peep holes and hidden nooks to block-toned rooms and surprising pops of fluorescent colour.