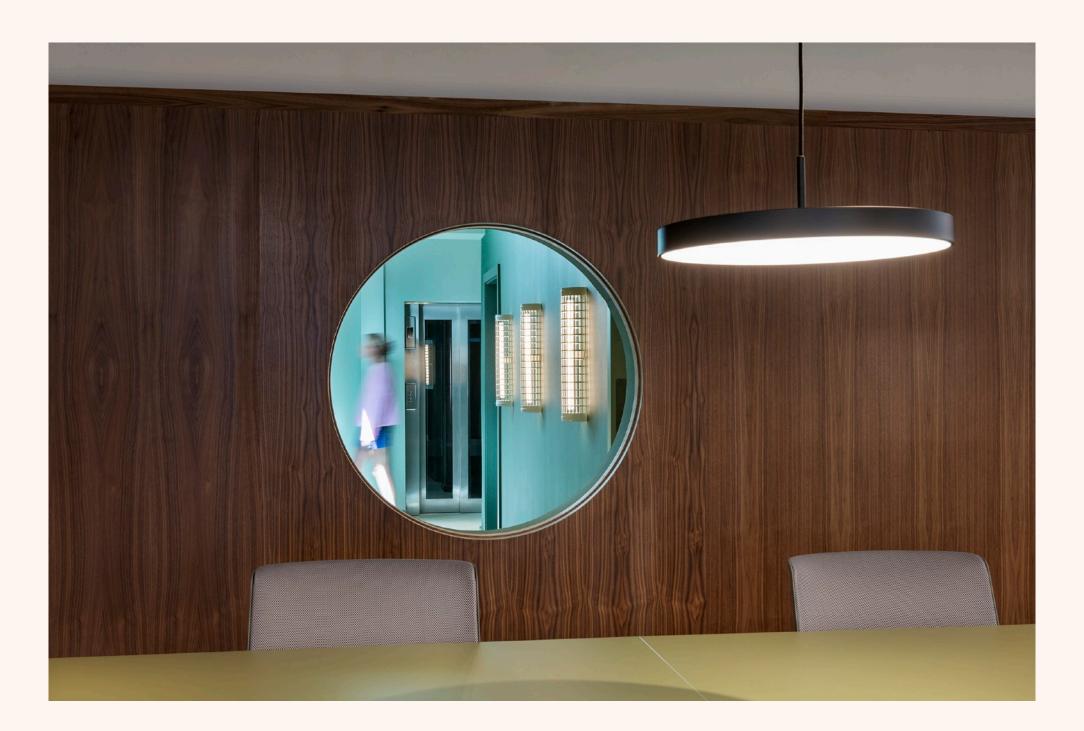

## A TAPESTRY OF MATERIAL AND COLOUR INSPIRED BY INDUSTRY

The spaces feature a rich blend of materials; mixing reflective steelwork and clean linoleum surfaces with timber walls, leather and recycled natural fibres. Studios are filled with fun detailing and different areas that are designed to inspire; from peep holes and hidden nooks to block-toned rooms and surprising pops of fluorescent colour.