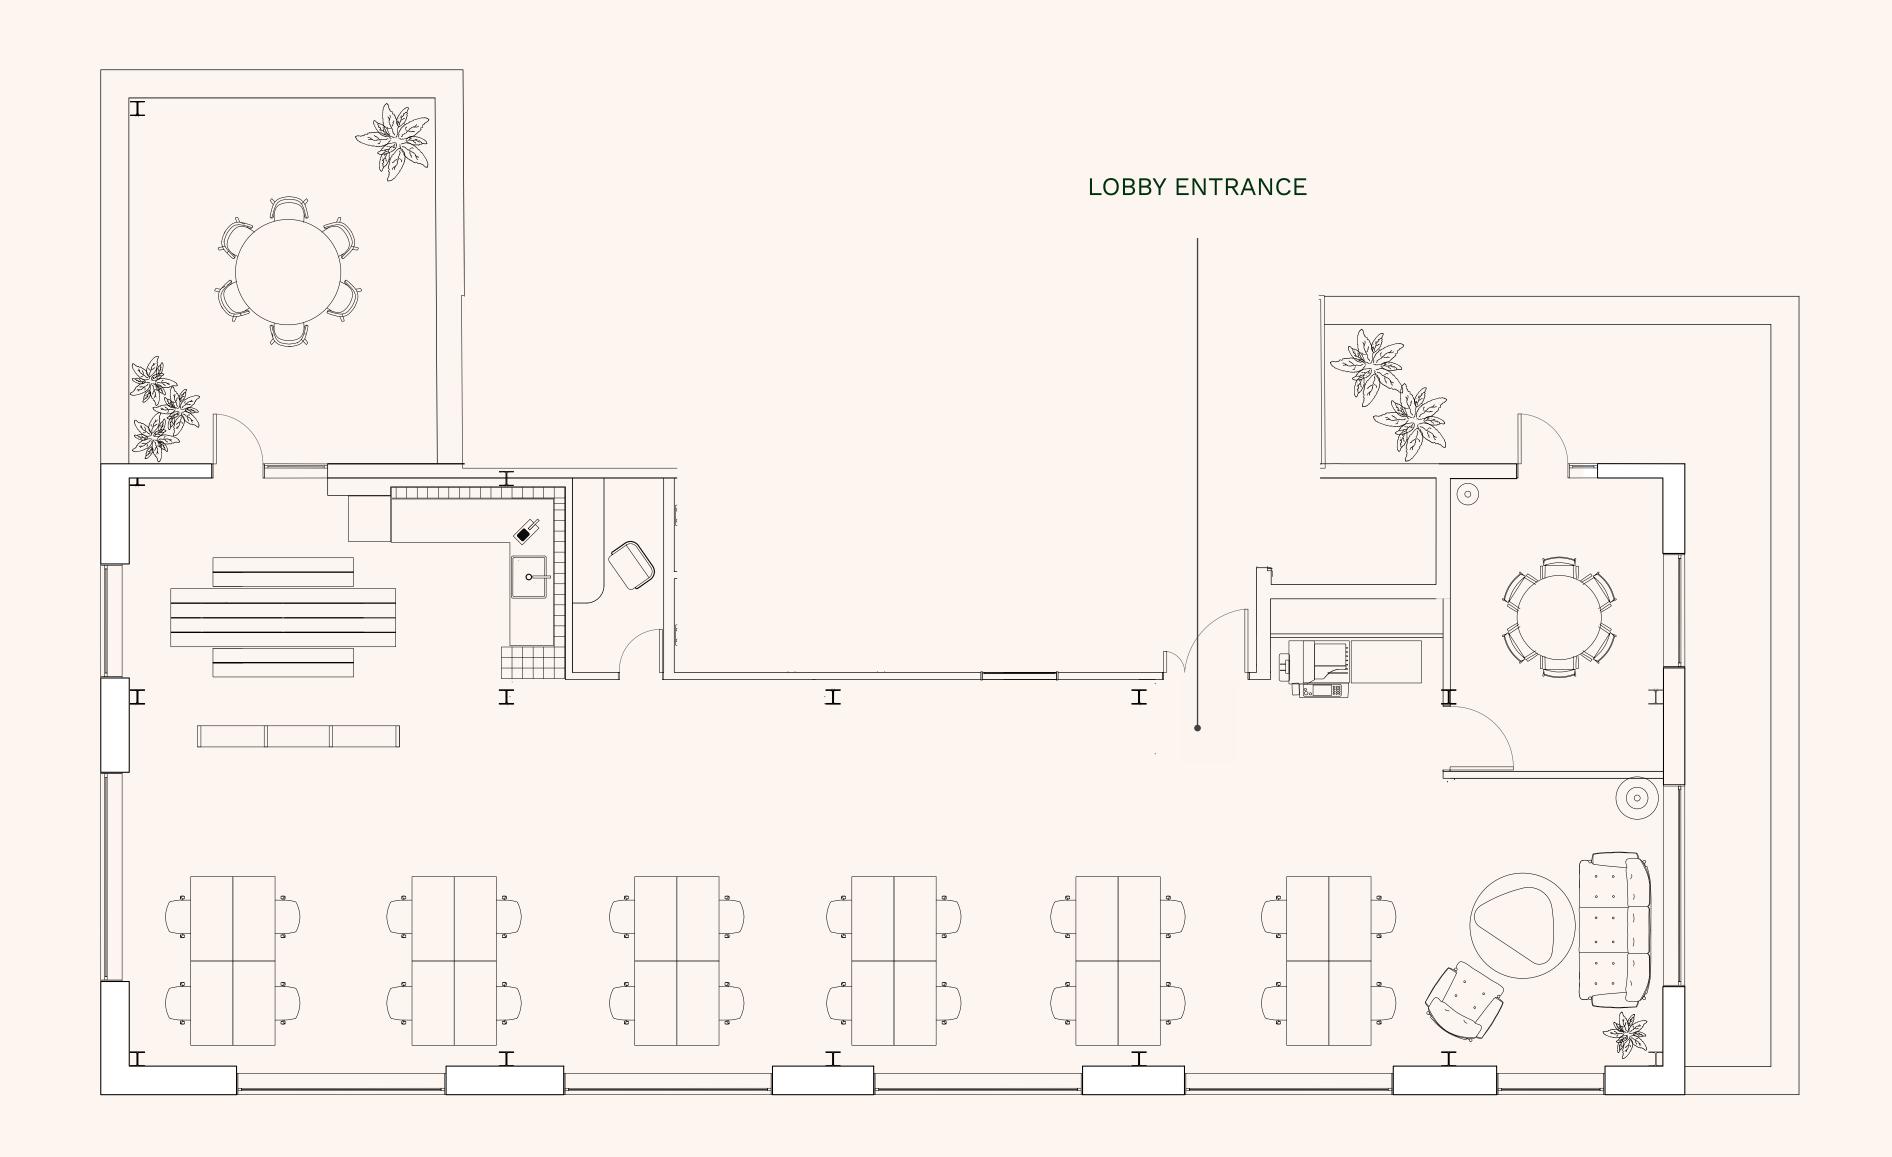

Dedicated side entrance

1 phone booth

\*adjoined to LG floor

DEDICATED SIDE ENTRANCE

| UNIT           | В        |
|----------------|----------|
| Floor          | 1        |
| Size           | 2,250 ft |
| Capacity (max) | 45 desks |
| Meeting        | 1 room   |