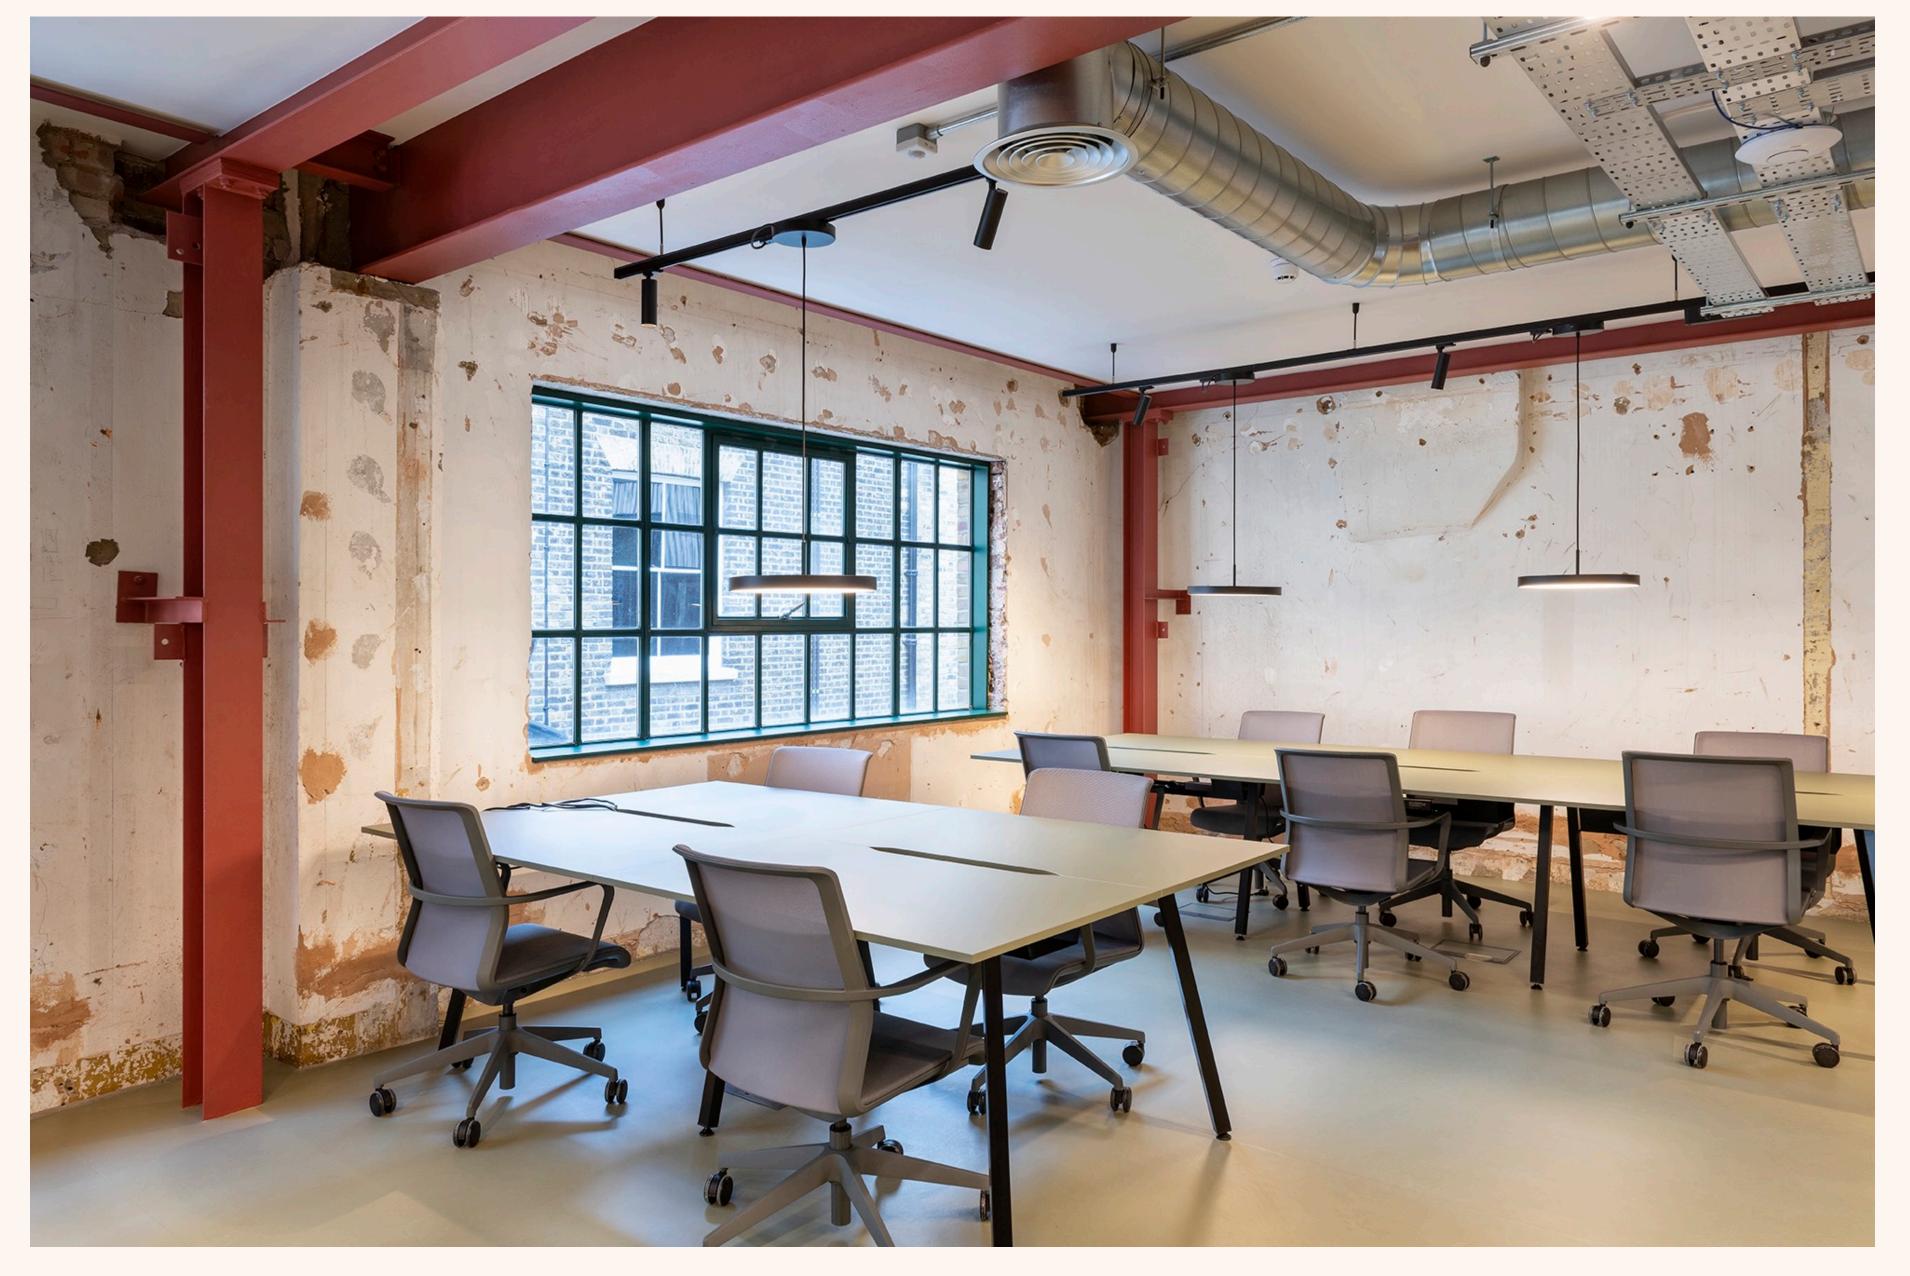

# INDUSTRIAL SPACE OPTIMISED FOR THE MODERN OFFICE OCCUPIER

Designed in collaboration with awardwinning architects Studio Caro Lundin, this project offers a bold and aspirational workspace, with a focus on creating spaces that will inspire. Crafted for design-conscious clients, it is tailored to those who value the transformative effect of exceptional design. The approach remains sympathetic to the original structure, preserving its industrial features while integrating a playful and earthy colour palette. The result is a harmonious blend of raw authenticity and creativity, perfect for those seeking a truly distinctive environment.

## A TAPESTRY OF MATERIAL AND COLOUR INSPIRED BY INDUSTRY

The spaces feature a rich blend of materials; mixing reflective steelwork and clean linoleum surfaces with timber walls, leather and recycled natural fibres. Studios are filled with fun detailing and different areas that are designed to inspire; from peep holes and hidden nooks to block-toned rooms and surprising pops of fluorescent colour.

### **SPECIFICATION**

- Licence Agreements include a recurring monthly fee that covers the following items and spec:
- Occupation of a spectacular self-contained triple-aspect unit
- All building costs such as rent, business rates, utilities, etc.
- Design-led aesthetic with interior finishes by Studio Caro Lundin
- Comprehensive furnishing with plug-and-play task areas, meeting room furniture, breakout and dining spaces
- New exposed air conditioning and air-handling system
- Fitted kitchen with a boiling/filter water tap
- Private meeting rooms and phone booths
- Full fibre connectivity with 100MB allocated bandwidth (adjustable), ethernet provision and a dedicated cabinet
- Ongoing facilities management and client services via our Operations team
- 24/7 access via cards/fobs using a Net2 security system
- Daily cleaning and waste management
- Communal WC, shower and bike facilities