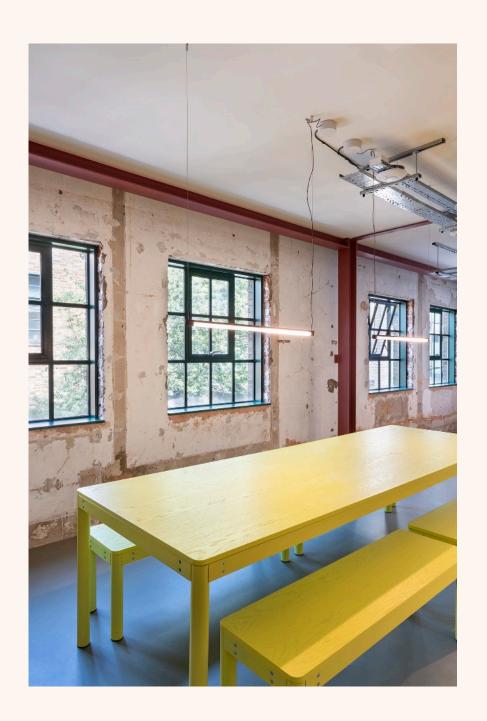

# INDUSTRIAL SPACE OPTIMISED FOR THE MODERN OFFICE OCCUPIER

Designed in collaboration with awardwinning architects Studio Caro Lundin, this project offers a bold and aspirational workspace, with a focus on creating spaces that will inspire. Crafted for design-conscious clients, it is tailored to those who value the transformative effect of exceptional design. The approach remains sympathetic to the original structure, preserving its industrial features while integrating a playful and earthy colour palette. The result is a harmonious blend of raw authenticity and creativity, perfect for those seeking a truly distinctive environment.

## A TAPESTRY OF MATERIAL AND COLOUR INSPIRED BY INDUSTRY

The spaces feature a rich blend of materials; mixing reflective steelwork and clean linoleum surfaces with timber walls, leather and recycled natural fibres. Studios are filled with fun detailing and different areas that are designed to inspire; from peep holes and hidden nooks to block-toned rooms and surprising pops of fluorescent colour.