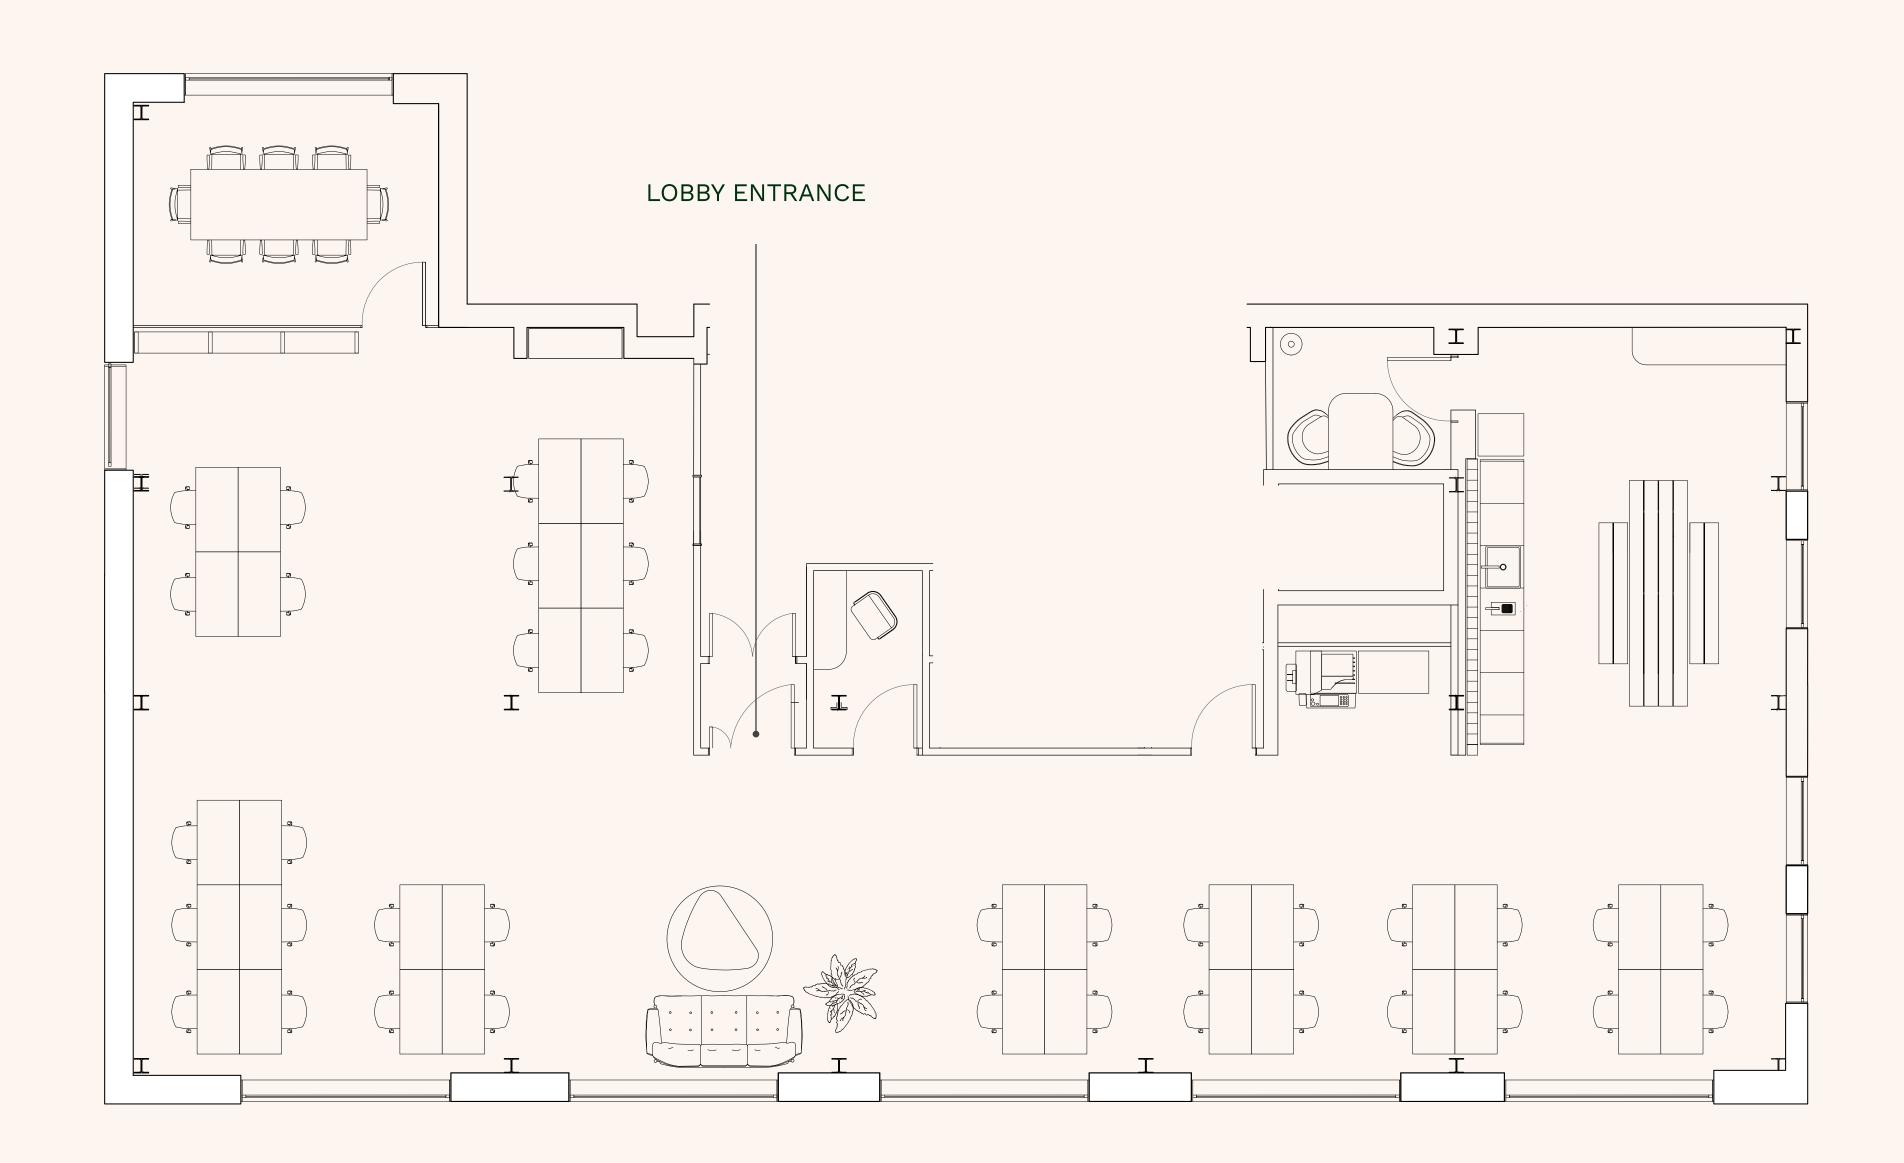

2P meeting room

1 phone booth

| UNIT           | C        |
|----------------|----------|
| Floor          | 2        |
| Size           | 2,250 ft |
| Capacity (max) | 45 desks |
| Meeting        | 1 room   |