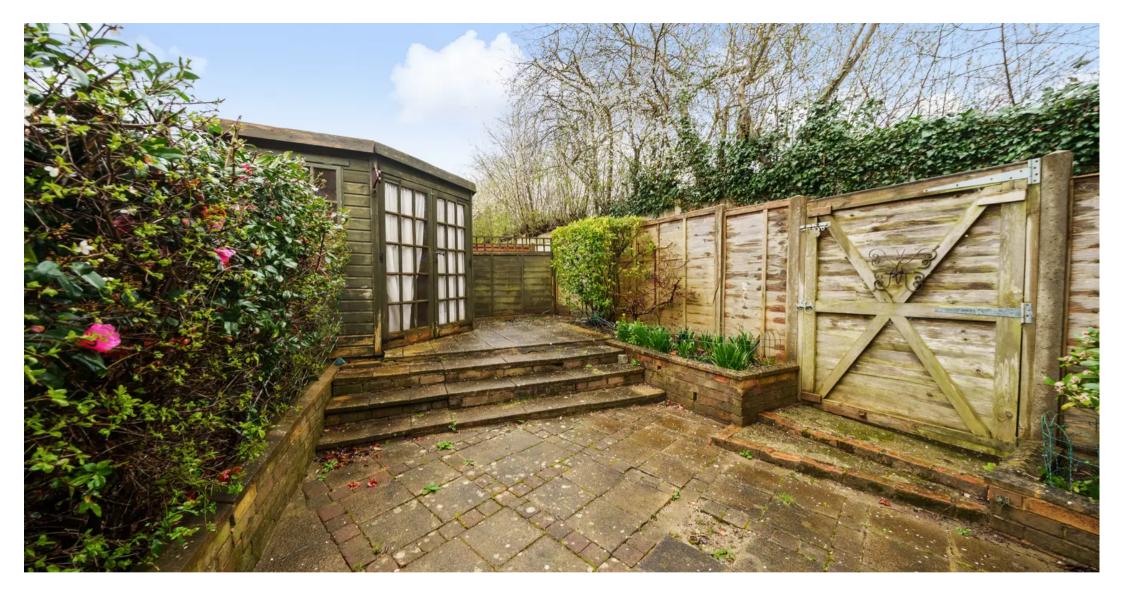

To the front of the property is allocated parking, the rear garden is an ideal place for outdoor dining within the summer months and has a selection of raised beds with shrubs and planting as well as a side access gate and a timber built summerhouse/storage shed.