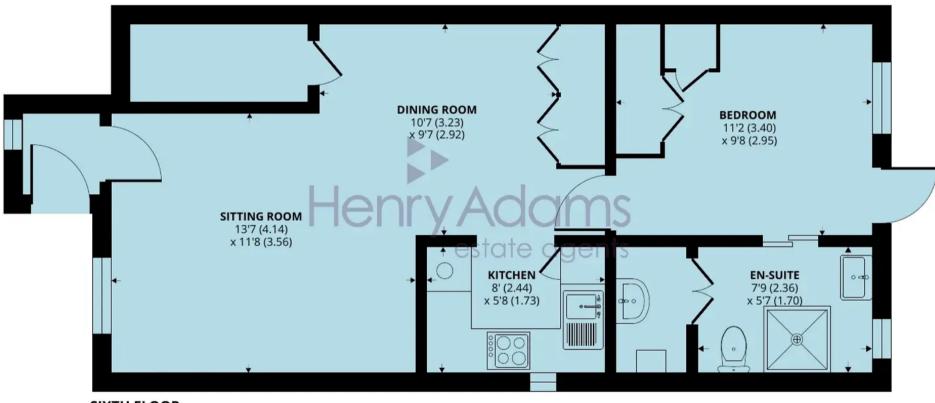

- One Bedroom
- Private Garden
- Allocated Parking
- Long Lease

SIXTH FLOOR

## 70 Shelley Drive, Broadbridge Heath, Horsham, RH12 3NT

Approximate Area = 547 sq ft / 50.8 sq m

For identification only - Not to scale