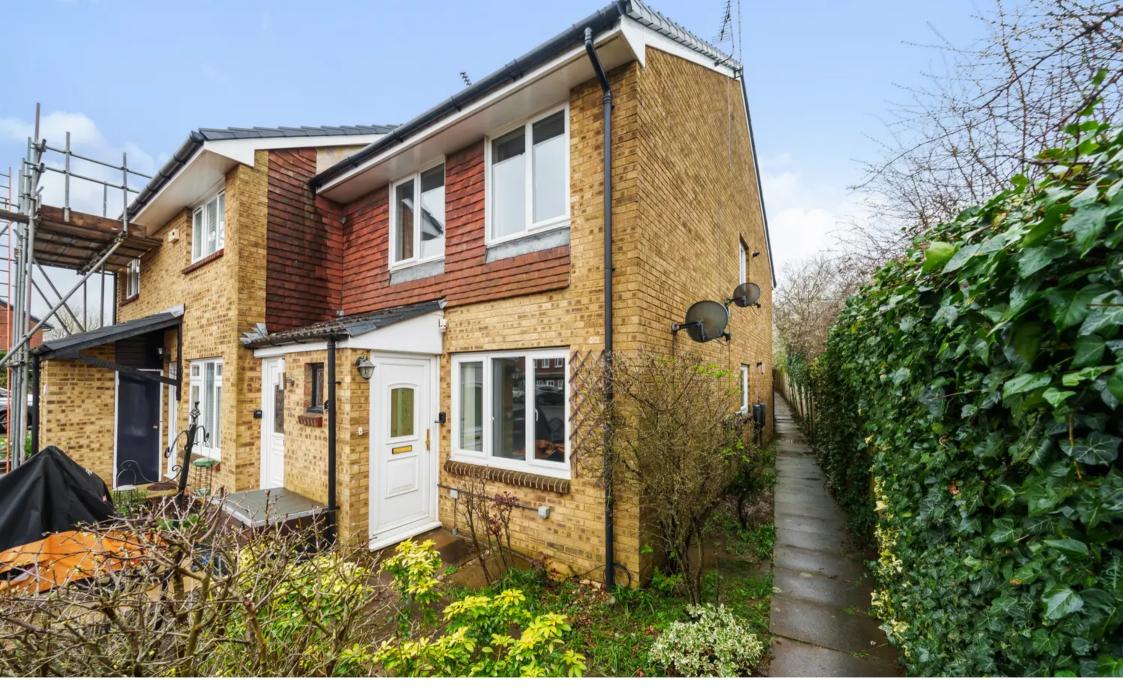

70 Shelley Drive, Broadbridge Heath Guide Price £195,000

## 70 Shelley Drive

## Broadbridge Heath, Horsham

This delightful, one bedroom, ground floor maisonette is situated in a quiet and discreet position in the village of Broadbridge Heath, which offers access to Horsham town centre, the mainline, train station, nearby countryside, and a selection of well-regarded pubs, and restaurants. The property is accessed via a reception porch which leads into the main open plan sitting/dining room which has fitted cupboard space and ample space for a lounge and separate dining area set up. The kitchen features a range of wall and base cabinets with a decorative tiled splashback, an electric hob and space for freestanding appliances. The bedroom enjoys views over the rear gardens and has fitted cupboard space as well as a doorway leading out to the patio garden. The bathroom features a walk-in shower, wash hand basin and low-level WC. with tiling to the walls.

To the front of the property is allocated parking, the rear garden is an ideal place for outdoor dining within the summer months and has a selection of raised beds with shrubs and planting as well as a side access gate and a timber built summerhouse/storage shed.