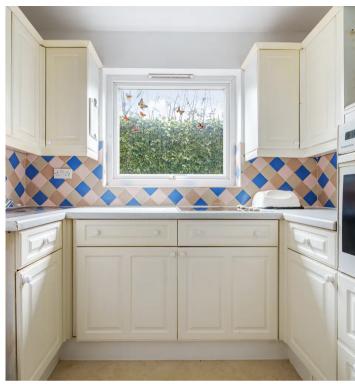

## Broadbridge Heath, Horsham

This delightful, one bedroom, ground floor maisonette is situated in a quiet and discreet position in the village of Broadbridge Heath, which offers access to Horsham town centre, the mainline, train station, nearby countryside, and a selection of well-regarded pubs, and restaurants. The property is accessed via a reception porch which leads into the main open plan sitting/dining room which has fitted cupboard space and ample space for a lounge and separate dining area set up. The kitchen features a range of wall and base cabinets with a decorative tiled splashback, an electric hob and space for freestanding appliances. The bedroom enjoys views over the rear gardens and has fitted cupboard space as well as a doorway leading out to the patio garden. The bathroom features a walk-in shower, wash hand basin and low-level WC. with tiling to the walls.