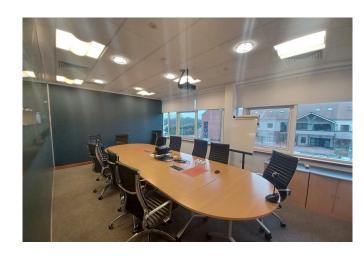

- Part First Floor
- Open plan
- Raised floor
- Air conditioning
- Shared reception
- Shared WCs
- 26 parking spaces

### **Description**

The Pavilion comprises a purpose built 2 storey office building in the heart of the very well established Botleigh Grange Office Campus. Built in 2009 The Pavilion offers modern office accommodation with ample parking. The available accommodation is located on the first floor of the east wing.