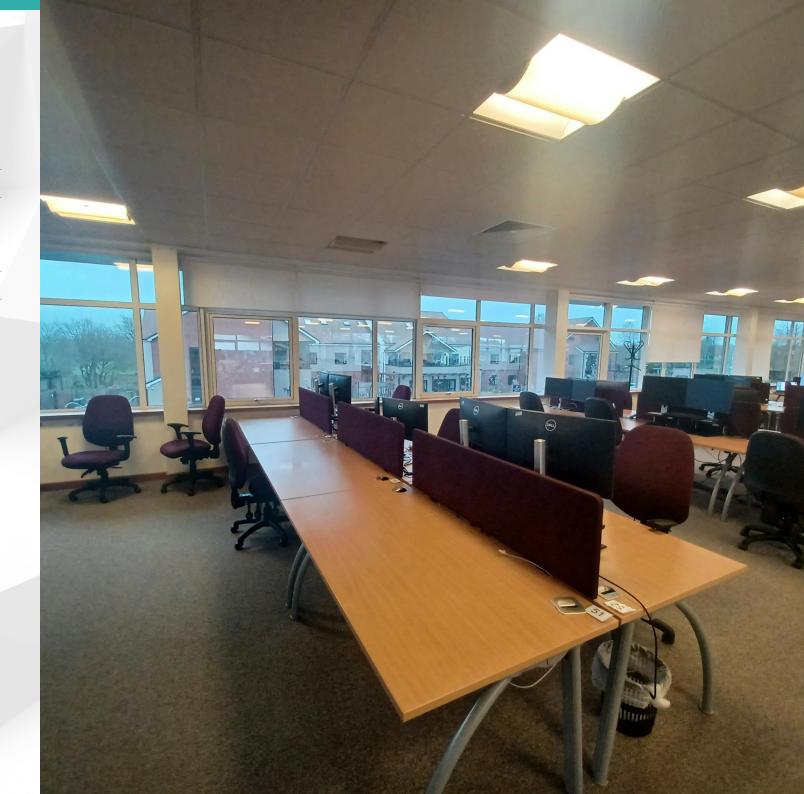

## **MODERN OFFICE SPACE - TO LET**

| Available Size | 6,576 sq ft               |
|----------------|---------------------------|
| Rent           | £131,500 per annum        |
| Service        | A service charge is       |
| Charge         | payable - full details to |
|                | follow.                   |
| EPC Rating     | A (23)                    |

- Part First Floor
- Open plan
- Raised floor
- Air conditioning
- Shared reception
- Shared WCs
- 26 parking spaces

### **Description**

The Pavilion comprises a purpose built 2 storey office building in the heart of the very well established Botleigh Grange Office Campus. Built in 2009 The Pavilion offers modern office accommodation with ample parking. The available accommodation is located on the first floor of the east wing.