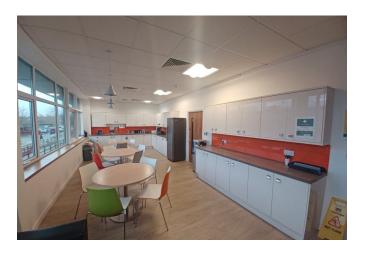

- Part First Floor
- Open plan
- Raised floor
- Air conditioning
- Shared reception
- Shared WCs
- 26 parking spaces

### **Description**

The Pavilion comprises a purpose built 2 storey office building in the heart of the very well established Botleigh Grange Office Campus. Built in 2009 The Pavilion offers modern office accommodation with ample parking. The available accommodation is located on the first floor of the east wing.