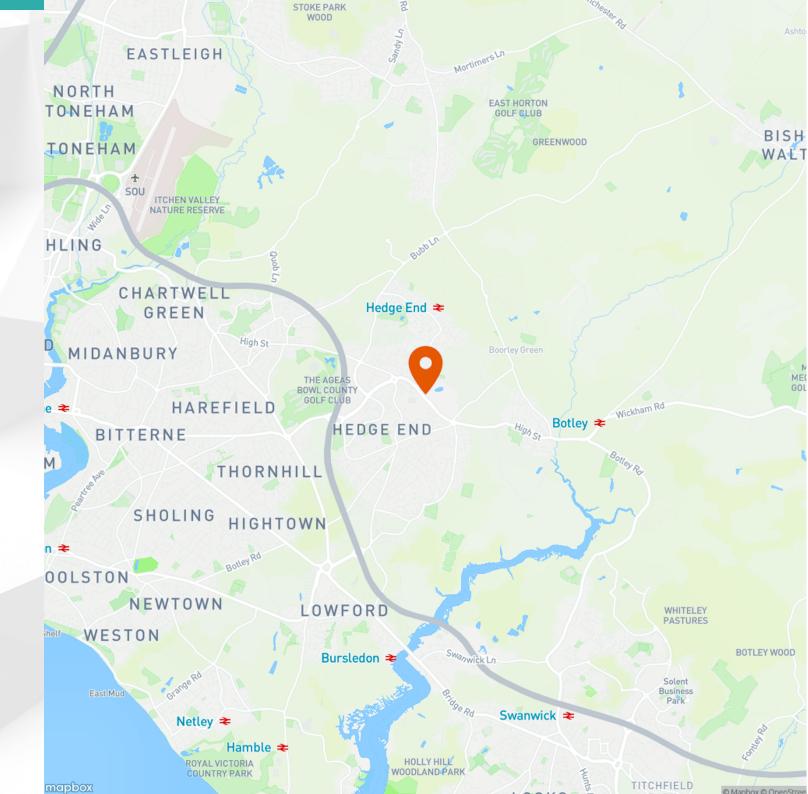

## Location

The Pavilion is located at Botleigh Grange office campus which sits some 4 miles north-east of Southampton. The Hedge End retail park is situated within 1 mile and there are excellent links to junction 7 of the M27.