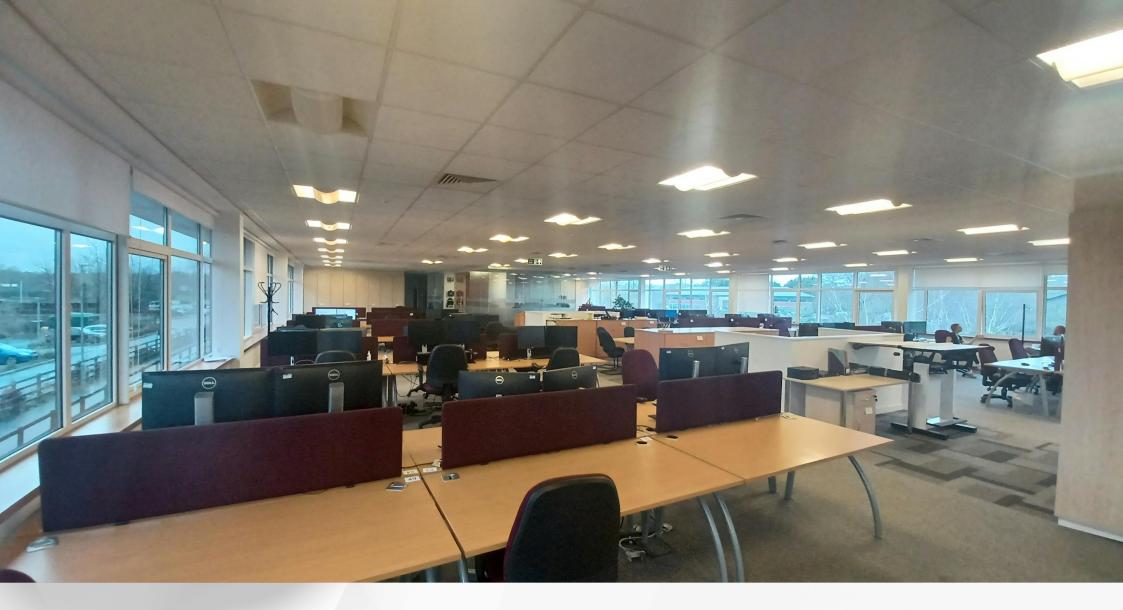

- Part First Floor
- Open plan
- Raised floor
- Air conditioning
- Shared reception
- Shared WCs
- 26 parking spaces

### **Description**

The Pavilion comprises a purpose built 2 storey office building in the heart of the very well established Botleigh Grange Office Campus. Built in 2009 The Pavilion offers modern office accommodation with ample parking. The available accommodation is located on the first floor of the east wing.