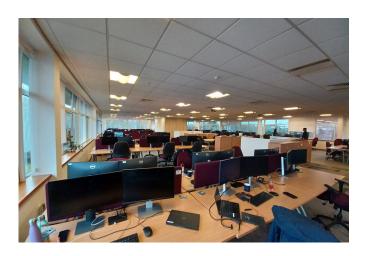

- Part First Floor
- Open plan
- Raised floor
- Air conditioning
- Shared reception
- Shared WCs
- 26 parking spaces

### **Description**

The Pavilion comprises a purpose built 2 storey office building in the heart of the very well established Botleigh Grange Office Campus. Built in 2009 The Pavilion offers modern office accommodation with ample parking. The available accommodation is located on the first floor of the east wing.